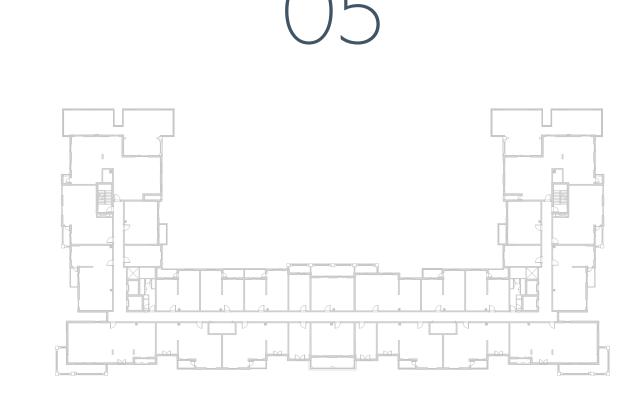

SUITE AREA   | 98.23 m² / 1057 ft²                     |
| BALCONY AREA | 4.95m <sup>2</sup> / 53 ft <sup>2</sup> |
| TOTAL AREA   | 103.18 m² / 1110 ft²                    |

















### **Disclaimer:**



| 2_BEDROOM    | TYPE 2B-1 M                                  |
|--------------|----------------------------------------------|
| UNIT NO.     | 117,217,317,417                              |
|              |                                              |
| SUITE AREA   | 98.23 m <sup>2</sup> / 1057 ft <sup>2</sup>  |
|              |                                              |
| BALCONY AREA | 4.95m <sup>2</sup> / 53 ft <sup>2</sup>      |
|              |                                              |
| TOTAL AREA   | 103.18 m <sup>2</sup> / 1110 ft <sup>2</sup> |











**LEVEL** 







### **Disclaimer:**



| 2_BEDROOM    | TYPE 2C-1                                           |
|--------------|-----------------------------------------------------|
| UNIT NO.     | 109,114,209,214,309,314,<br>409,414,508,513,608,611 |
| SUITE AREA   | 87.7m <sup>2</sup> / 944 ft <sup>2</sup>            |
| BALCONY AREA | 4.60m <sup>2</sup> / 49 ft <sup>2</sup>             |
| TOTAL AREA   | 92.30 m <sup>2</sup> / 993 ft <sup>2</sup>          |















# Disclaimer:



| 2_BEDROOM    | TYPE 2C-1 M                                         |
|--------------|-----------------------------------------------------|
| UNIT NO.     | 108,113,208,213,308,313,<br>408,413,507,512,607,610 |
| SUITE AREA   | 87.7m <sup>2</sup> / 944 ft <sup>2</sup>            |
| BALCONY AREA