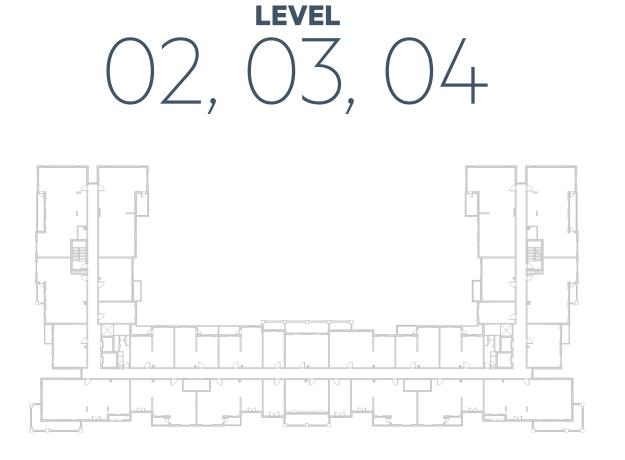

414,508,513,608,611 |
| SUITE AREA   | 87.7m <sup>2</sup> / 944 ft <sup>2</sup>            |
| BALCONY AREA | 4.60m <sup>2</sup> / 49 ft <sup>2</sup>             |
| TOTAL AREA   | 92.30 m <sup>2</sup> / 993 ft <sup>2</sup>          |















# Disclaimer:



| 2_BEDROOM    | TYPE 2C-1 M                                         |
|--------------|-----------------------------------------------------|
| UNIT NO.     | 108,113,208,213,308,313,<br>408,413,507,512,607,610 |
| SUITE AREA   | 87.7m <sup>2</sup> / 944 ft <sup>2</sup>            |
| BALCONY AREA | 4.60m <sup>2</sup> / 49 ft <sup>2</sup>             |
| TOTAL AREA   | 92.30 m <sup>2</sup> / 993 ft <sup>2</sup>          |















### **Disclaimer:**













**LEVEL** 



**LEVEL** 





### **Disclaimer:**



















### **Disclaimer:**



| 2_BEDROOM    | TYPE 2E-1                                   |
|--------------|---------------------------------------------|
| UNIT NO.     | 505                                         |
|              |                                             |
| SUITE AREA   | 87.70 m <sup>2</sup> / 944 ft <sup>2</sup>  |
|              |                                             |
| BALCONY AREA | 5.26 m <sup>2</sup> / 56 ft <sup>2</sup>    |
|              |                                             |
| TOTAL AREA   | 92.96 m <sup>2</sup> / 1000 ft <sup>2</sup> |











**LEVEL** 



**LEVEL** 





# **Disclaimer:**



| 2_BEDROOM    | TYPE 2E-1 M                                |
|--------------|--------------------------------------------|
| UNIT NO.