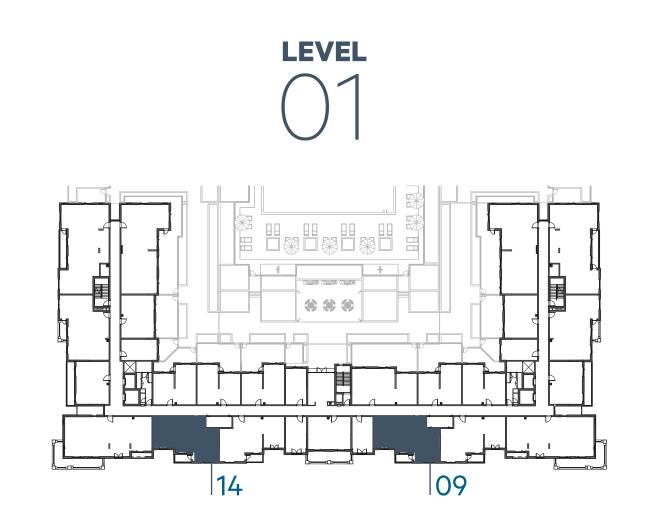

SUITE AREA   | 98.23 m <sup>2</sup> / 1057 ft <sup>2</sup>  |
|              |                                              |
| BALCONY AREA | 4.95m <sup>2</sup> / 53 ft <sup>2</sup>      |
|              |                                              |
| TOTAL AREA   | 103.18 m <sup>2</sup> / 1110 ft <sup>2</sup> |











**LEVEL** 







### **Disclaimer:**



| 2_BEDROOM    | TYPE 2C-1                                           |
|--------------|-----------------------------------------------------|
| UNIT NO.     | 109,114,209,214,309,314,<br>409,414,508,513,608,611 |
| SUITE AREA   | 87.7m <sup>2</sup> / 944 ft <sup>2</sup>            |
| BALCONY AREA | 4.60m <sup>2</sup> / 49 ft <sup>2</sup>             |
| TOTAL AREA   | 92.30 m <sup>2</sup> / 993 ft <sup>2</sup>          |















# Disclaimer:



| 2_BEDROOM    | TYPE 2C-1 M                                         |
|--------------|-----------------------------------------------------|
| UNIT NO.     | 108,113,208,213,308,313,<br>408,413,507,512,607,610 |
| SUITE AREA   | 87.7m <sup>2</sup> / 944 ft <sup>2</sup>            |
| BALCONY AREA | 4.60m <sup>2</sup> / 49 ft <sup>2</sup>             |
| TOTAL AREA   | 92.30 m <sup>2</sup> / 993 ft <sup>2</sup>          |















### **Disclaimer:**













**LEVEL** 



**LEVEL** 





### **Disclaimer:**



















### **Disclaimer:**



| 2_BEDROOM    | TYPE 2E-1                                   |
|--------------|---------------------------------------------|
| UNIT NO.     | 505                                         |
|              |