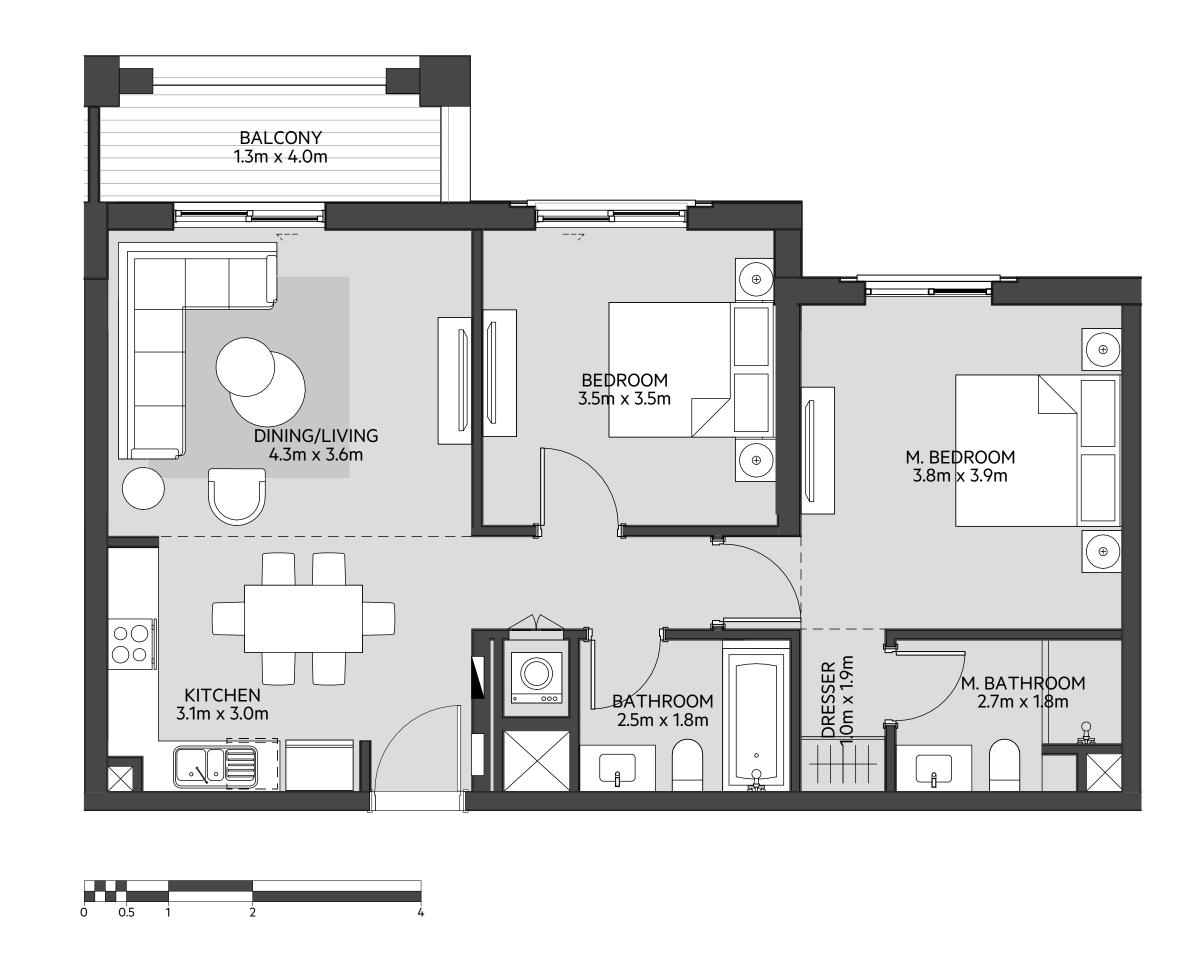

# **Disclaimer:**

| 2_BEDROOM      | TYPE 2A-1                                  |
|----------------|--------------------------------------------|
| UNIT NO.       | 126                                        |
| SUITE AREA     | 86.11 m <sup>2</sup> / 927 ft <sup>2</sup> |
| BALCONY AREA   | 0.00 m <sup>2</sup> / 000 ft <sup>2</sup>  |
| TOTAL AREA     | 86.11 m <sup>2</sup> / 927 ft <sup>2</sup> |
| GARDEN TERRACE | 57.59 m <sup>2</sup> / 620 ft <sup>2</sup> |