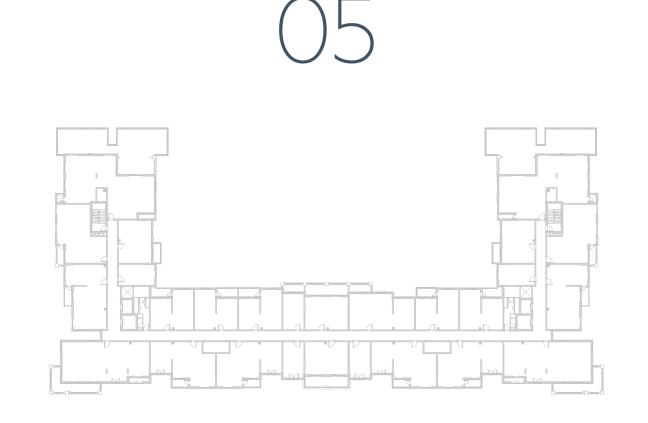

------------|
| UNIT NO.       | 126                                        |
| SUITE AREA     | 86.11 m <sup>2</sup> / 927 ft <sup>2</sup> |
| BALCONY AREA   | 0.00 m <sup>2</sup> / 000 ft <sup>2</sup>  |
| TOTAL AREA     | 86.11 m <sup>2</sup> / 927 ft <sup>2</sup> |
| GARDEN TERRACE | 57.59 m <sup>2</sup> / 620 ft <sup>2</sup> |











**LEVEL** 



**LEVEL** 





### **Disclaimer:**



















### **Disclaimer:**



| 2_BEDROOM    | TYPE 2B-1                               |
|--------------|-----------------------------------------|
| UNIT NO.     | 105,205,305,405                         |
| SUITE AREA   | 98.23 m² / 1057 ft²                     |
| BALCONY AREA | 4.95m <sup>2</sup> / 53 ft <sup>2</sup> |
| TOTAL AREA   | 103.18 m² / 1110 ft²                    |

















### **Disclaimer:**



| 2_BEDROOM    | TYPE 2B-1 M                                  |
|--------------|----------------------------------------------|
| UNIT NO.     | 117,217,317,417                              |
|              |                                              |
| SUITE AREA   | 98.23 m <sup>2</sup> / 1057 ft <sup>2</sup>  |
|              |                                              |
| BALCONY AREA | 4.95m <sup>2</sup> / 53 ft <sup>2</sup>      |
|              |                                              |
| TOTAL AREA   | 103.18 m <sup>2</sup> / 1110 ft <sup>2</sup> |











**LEVEL** 







### **Disclaimer:**



| 2_BEDROOM    | TYPE 2C-1                                           |
|--------------|-----------------------------------------------------|