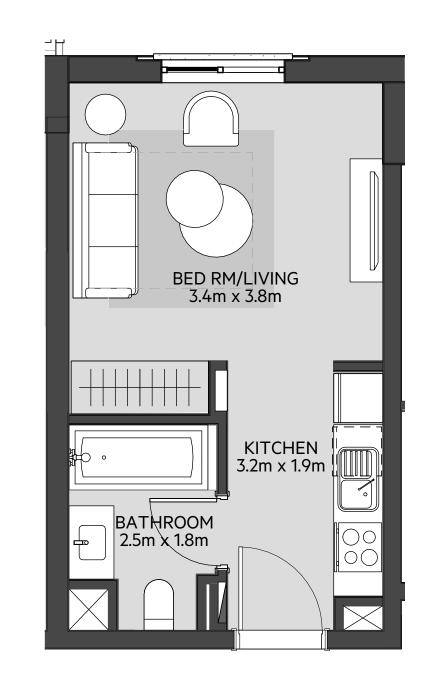

| STUDIO       | TYPE ST-A1                                          |
|--------------|-----------------------------------------------------|
| UNIT NO.     | 110, 210, 221, 310, 321,<br>410, 421, 509, 519, 617 |
| SUITE AREA   | 29.90 m <sup>2</sup> / 322 ft <sup>2</sup>          |
| BALCONY AREA | 0.00 m <sup>2</sup> / 000 ft <sup>2</sup>           |
| TOTAL AREA   | 29.90 m² / 322 ft²                                  |