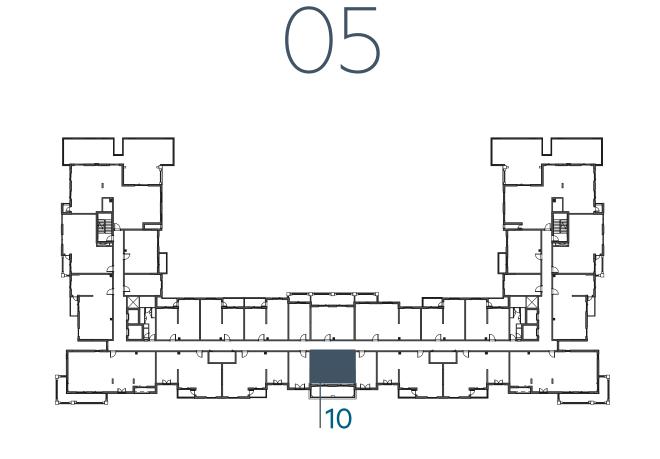

BALCONY AREA | 11.87 m <sup>2</sup> / 128 ft <sup>2</sup> |
|              |                                            |
| TOTAL AREA   | 66.97 m <sup>2</sup> / 721 ft <sup>2</sup> |













**LEVEL** 





# **Disclaimer:**



| 1_BEDROOM    | TYPE 1A-2                                  |
|--------------|--------------------------------------------|
| UNIT NO.     | 111,211,311,411,510                        |
|              |                                            |
| SUITE AREA   | 54.14 m <sup>2</sup> / 583 ft <sup>2</sup> |
|              |                                            |
| BALCONY AREA | 16.99 m <sup>2</sup> / 182 ft <sup>2</sup> |
|              |                                            |
| TOTAL AREA   | 71.13 m <sup>2</sup> / 765 ft <sup>2</sup> |











**LEVEL** 





### **Disclaimer:**



| 1_BEDROOM      | TYPE 1A-3                                  |
|----------------|--------------------------------------------|
| UNIT NO.       | 102                                        |
|                |                                            |
| SUITE AREA     | 54.13 m <sup>2</sup> / 582 ft <sup>2</sup> |
| BALCONY AREA   | 0.00 m <sup>2</sup> / 000 ft <sup>2</sup>  |
| TOTAL AREA     | 54.13 m <sup>2</sup> / 582 ft <sup>2</sup> |
| GARDEN TERRACE | 33.26 m <sup>2</sup> / 358 ft <sup>2</sup> |















# **Disclaimer:**



| 1_BEDROOM      | TYPE 1A-3 M                                |
|----------------|--------------------------------------------|
| UNIT NO.       | 120                                        |
|