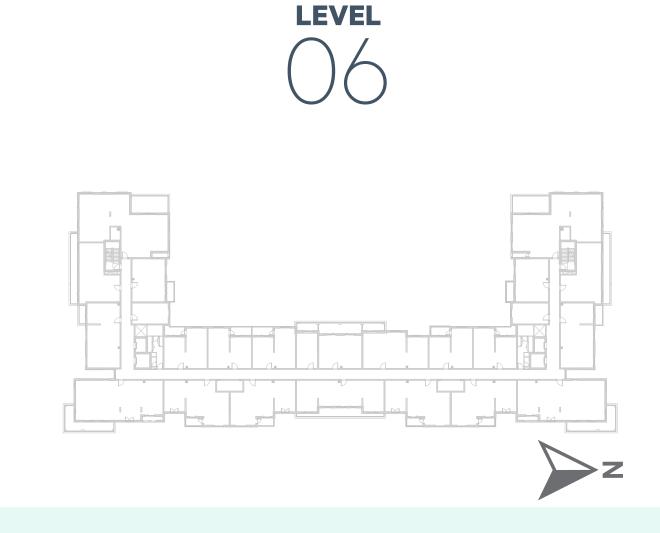

| 54.13 m <sup>2</sup> / 582 ft <sup>2</sup> |
| BALCONY AREA   | 0.00 m <sup>2</sup> / 000 ft <sup>2</sup>  |
| TOTAL AREA     | 54.13 m <sup>2</sup> / 582 ft <sup>2</sup> |
| GARDEN TERRACE | 33.26 m <sup>2</sup> / 358 ft <sup>2</sup> |















# **Disclaimer:**



| 1_BEDROOM      | TYPE 1A-3 M                                |
|----------------|--------------------------------------------|
| UNIT NO.       | 120                                        |
|                |                                            |
| SUITE AREA     | 54.13 m <sup>2</sup> / 582 ft <sup>2</sup> |
| BALCONY AREA   | 0.00 m <sup>2</sup> / 000 ft <sup>2</sup>  |
| TOTAL AREA     | 54.13 m <sup>2</sup> / 582 ft <sup>2</sup> |
| SARDEN TERRACE | 33.26 m <sup>2</sup> / 358 ft <sup>2</sup> |















# **Disclaimer:**















**LEVEL** 





### **Disclaimer:**



| 1_BEDROOM    | TYPE 1A-4 M                                |
|--------------|--------------------------------------------|
| UNIT NO.     | 216,316,416                                |
|              |                                            |
| SUITE AREA   | 55.10 m <sup>2</sup> / 593 ft <sup>2</sup> |
| BALCONY AREA | 5.10 m <sup>2</sup> / 55 ft <sup>2</sup>   |
| TOTAL AREA   | 60.20 m <sup>2</sup> / 648 ft <sup>2</sup> |













**LEVEL** 





# **Disclaimer:**











**LEVEL** 



**LEVEL** 





### **Disclaimer:**









**LEVEL** 



**LEVEL** 



**LEVEL** 





### **Disclaimer:**



















### **Disclaimer:**



| 1_BEDROOM      | TYPE 1B-1                                  |
|