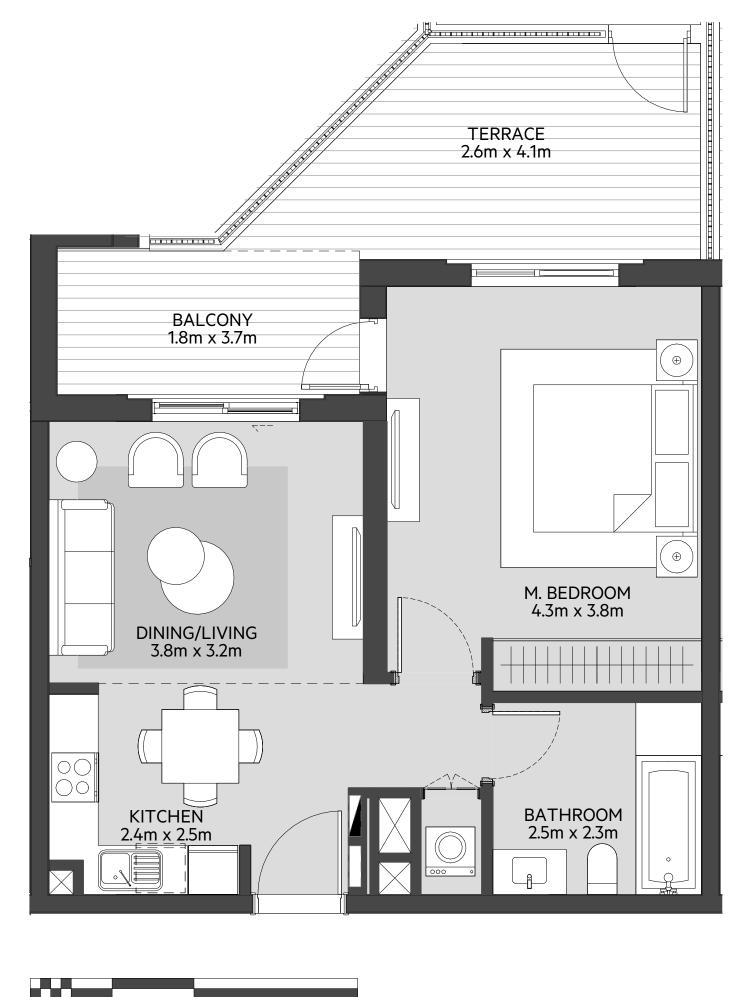

### **Disclaimer:**

| 1_BEDROOM    | TYPE 1A-1                                  |
|--------------|--------------------------------------------|
| UNIT NO.     | 106                                        |
|              |                                            |
| SUITE AREA   | 55.10 m <sup>2</sup> / 593 ft <sup>2</sup> |
|              |                                            |
| BALCONY AREA | 11.87 m <sup>2</sup> / 128 ft <sup>2</sup> |
| TOTAL ADEA   |                                            |
| TOTAL AREA   | 66.97 m <sup>2</sup> / 721 ft <sup>2</sup> |