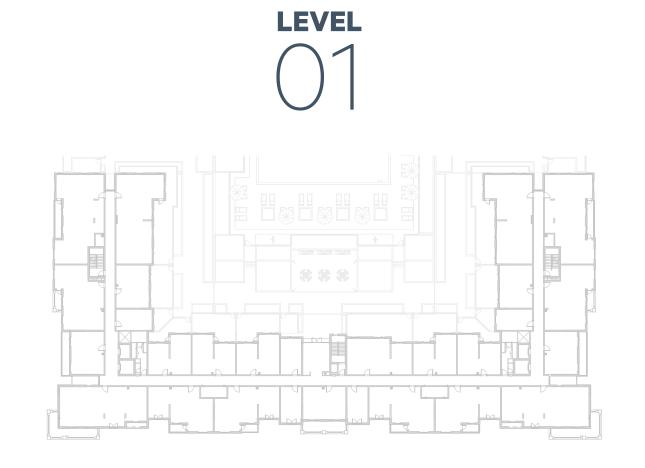

|              |                                            |
| SUITE AREA   | 58.54 m <sup>2</sup> / 630 ft <sup>2</sup> |
|              |                                            |
| BALCONY AREA | 5.85 m <sup>2</sup> / 63 ft <sup>2</sup>   |
|              |                                            |
| TOTAL AREA   | 64.39 m <sup>2</sup> / 693 ft <sup>2</sup> |













**LEVEL** 





# **Disclaimer:**



| 1_BEDROOM    | TYPE 1B-5                                  |
|--------------|--------------------------------------------|
| UNIT NO.     | 223,323,423,521,619                        |
| SUITE AREA   | 58.56 m <sup>2</sup> / 630 ft <sup>2</sup> |
| BALCONY AREA | 6.37m <sup>2</sup> / 69 ft <sup>2</sup>    |
| TOTAL AREA   | 64.93 m <sup>2</sup> / 699 ft <sup>2</sup> |











**LEVEL** 







# **Disclaimer:**



| 1_BEDROOM    | <b>TYPE 1B-5 M</b>                         |
|--------------|--------------------------------------------|
| UNIT NO.     | 224,324,424,522,620                        |
|              | ······································     |
| SUITE AREA   | 58.56 m <sup>2</sup> / 630 ft <sup>2</sup> |
|              |                                            |
| BALCONY AREA | 6.37m <sup>2</sup> / 69 ft <sup>2</sup>    |
|              |                                            |
| TOTAL AREA   | 64.93 m <sup>2</sup> / 699 ft <sup>2</sup> |









**LEVEL** 







# **Disclaimer:**



| 2_BEDROOM      | TYPE 2A-1                                  |
|----------------|--------------------------------------------|
| UNIT NO.       | 12