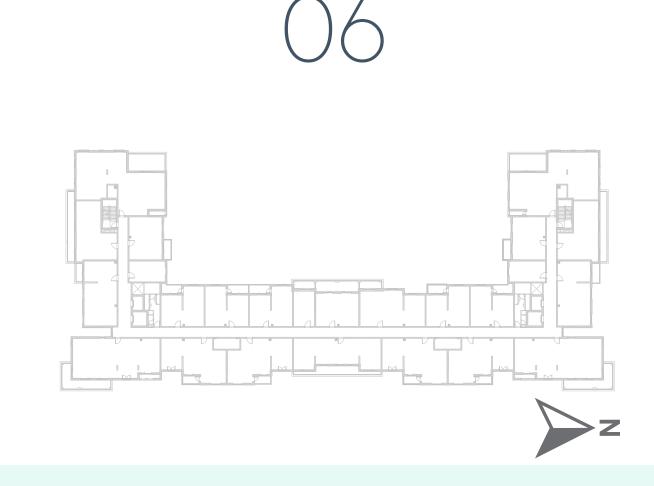

27 ft <sup>2</sup> |
| BALCONY AREA   | 0.00 m <sup>2</sup> / 000 ft <sup>2</sup>  |
| TOTAL AREA     | 30.39 m <sup>2</sup> / 327 ft <sup>2</sup> |
| GARDEN TERRACE | 11.83 m <sup>2</sup> / 127 ft <sup>2</sup> |











**LEVEL** 



**LEVEL** 





### **Disclaimer:**



| TYPE ST-A3                                 | STUDIO         |
|--------------------------------------------|----------------|
| 125                                        | UNIT NO.       |
|                                            |                |
| 30.40 m <sup>2</sup> / 327 ft <sup>2</sup> | SUITE AREA     |
| 0.00 m <sup>2</sup> / 000 ft <sup>2</sup>  | BALCONY AREA   |
| 30.40 m² / 327 ft²                         | TOTAL AREA     |
| 14.74m² / 158 ft²                          | GARDEN TERRACE |













**LEVEL** 





# **Disclaimer:**



| STUDIO       | TYPE ST-A4                                 |
|--------------|--------------------------------------------|
| UNIT NO.     | 225,325,425,523,621                        |
| SUITE AREA   | 29.16 m² / 314 ft²                         |
| BALCONY AREA | 6.18 m <sup>2</sup> / 66 ft <sup>2</sup>   |
| TOTAL AREA   | 35.34 m <sup>2</sup> / 380 ft <sup>2</sup> |

















### **Disclaimer:**



| 1_BEDROOM    | TYPE 1A-1                                  |
|--------------|--------------------------------------------|
| UNIT NO.     | 106                                        |
|              |                                            |
| SUITE AREA   | 55.10 m <sup>2</sup> / 593 ft <sup>2</sup> |
|              |