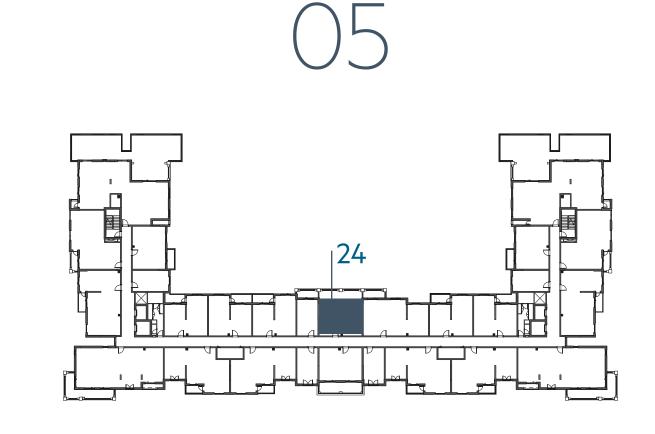

582 ft <sup>2</sup> |
| SARDEN TERRACE | 33.26 m <sup>2</sup> / 358 ft <sup>2</sup> |















# **Disclaimer:**















**LEVEL** 





### **Disclaimer:**



| 1_BEDROOM    | TYPE 1A-4 M                                |
|--------------|--------------------------------------------|
| UNIT NO.     | 216,316,416                                |
|              |                                            |
| SUITE AREA   | 55.10 m <sup>2</sup> / 593 ft <sup>2</sup> |
| BALCONY AREA | 5.10 m <sup>2</sup> / 55 ft <sup>2</sup>   |
| TOTAL AREA   | 60.20 m <sup>2</sup> / 648 ft <sup>2</sup> |













**LEVEL** 





# **Disclaimer:**











**LEVEL** 



**LEVEL** 





### **Disclaimer:**









**LEVEL** 



**LEVEL** 



**LEVEL** 





### **Disclaimer:**



















### **Disclaimer:**



| 1_BEDROOM      | TYPE 1B-1                                  |
|----------------|--------------------------------------------|
| UNIT NO.       | 124,127                                    |
|                |                                            |
| SUITE AREA     | 58.59 m <sup>2</sup> / 630 ft <sup>2</sup> |
| BALCONY AREA   | 0.00 m <sup>2</sup> / 000 ft <sup>2</sup>  |
| TOTAL AREA     | 58.59 m <sup>2</sup> / 630 ft <sup>2</sup> |
| GARDEN TERRACE | 36.35 m <sup>2</sup> / 391 ft <sup>2</sup> |













**LEVEL** 





# **Disclaimer:**



| 1_BEDROOM      | TYPE 1B-1 M                                |
|----------------|--------------------------------------------|
| UNIT NO.       | 123                                        |
| SUITE AREA