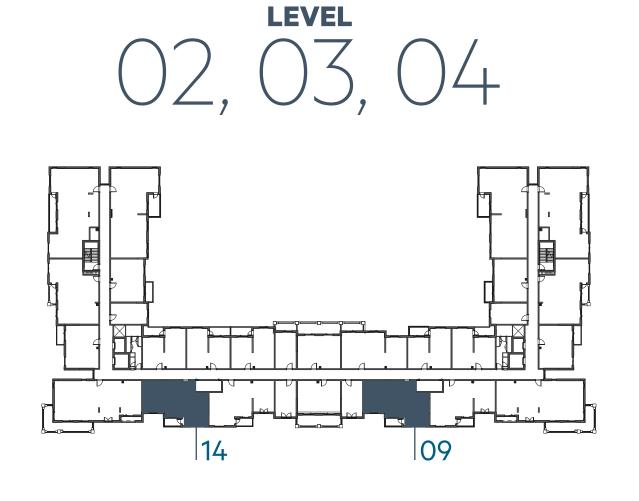

UITE AREA   | 98.23 m <sup>2</sup> / 1057 ft <sup>2</sup>  |
|              |                                              |
| BALCONY AREA | 4.95m <sup>2</sup> / 53 ft <sup>2</sup>      |
|              |                                              |
| TOTAL AREA   | 103.18 m <sup>2</sup> / 1110 ft <sup>2</sup> |











**LEVEL** 







### **Disclaimer:**



| 2_BEDROOM    | TYPE 2C-1                                           |
|--------------|-----------------------------------------------------|
| UNIT NO.     | 109,114,209,214,309,314,<br>409,414,508,513,608,611 |
| SUITE AREA   | 87.7m <sup>2</sup> / 944 ft <sup>2</sup>            |
| BALCONY AREA | 4.60m <sup>2</sup> / 49 ft <sup>2</sup>             |
| TOTAL AREA   | 92.30 m <sup>2</sup> / 993 ft <sup>2</sup>          |















# Disclaimer:



| 2_BEDROOM    | TYPE 2C-1 M                                         |
|--------------|-----------------------------------------------------|
| UNIT NO.     | 108,113,208,213,308,313,<br>408,413,507,512,607,610 |
| SUITE AREA   | 87.7m <sup>2</sup> / 944 ft <sup>2</sup>            |
| BALCONY AREA | 4.60m <sup>2</sup> / 49 ft <sup>2</sup>             |
| TOTAL AREA   | 92.30 m <sup>2</sup> / 993 ft <sup>2</sup>          |















### **Disclaimer:**













**LEVEL** 



**LEVEL** 





### **Disclaimer:**



















### **Disclaimer:**



| 2_BEDROOM    | TYPE 2E-1                                   |
|--------------|---------------------------------------------|
| UNIT NO.     | 505                                         |
|              |