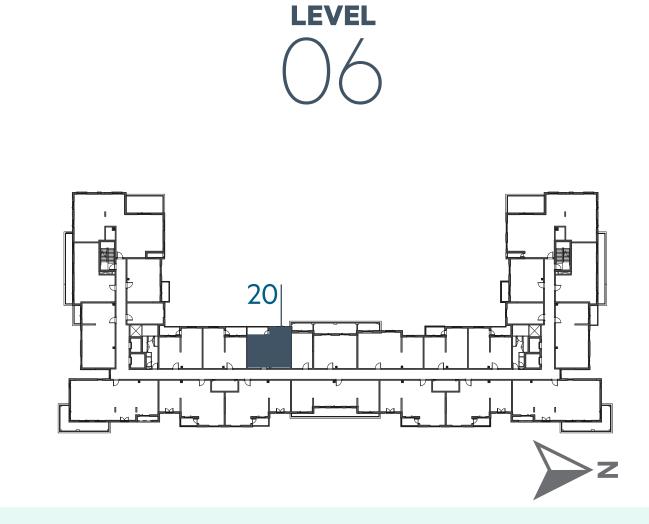

| 58.56 m <sup>2</sup> / 630 ft <sup>2</sup> |
| BALCONY AREA | 6.37m <sup>2</sup> / 69 ft <sup>2</sup>    |
| TOTAL AREA   | 64.93 m <sup>2</sup> / 699 ft <sup>2</sup> |











**LEVEL** 







# **Disclaimer:**



| 1_BEDROOM    | <b>TYPE 1B-5 M</b>                         |
|--------------|--------------------------------------------|
| UNIT NO.     | 224,324,424,522,620                        |
|              | ······································     |
| SUITE AREA   | 58.56 m <sup>2</sup> / 630 ft <sup>2</sup> |
|              |                                            |
| BALCONY AREA | 6.37m <sup>2</sup> / 69 ft <sup>2</sup>    |
|              |                                            |
| TOTAL AREA   | 64.93 m <sup>2</sup> / 699 ft <sup>2</sup> |









**LEVEL** 







# **Disclaimer:**



| 2_BEDROOM      | TYPE 2A-1                                  |
|----------------|--------------------------------------------|
| UNIT NO.       | 126                                        |
| SUITE AREA     | 86.11 m <sup>2</sup> / 927 ft <sup>2</sup> |
| BALCONY AREA   | 0.00 m <sup>2</sup> / 000 ft <sup>2</sup>  |
| TOTAL AREA     | 86.11 m <sup>2</sup> / 927 ft <sup>2</sup> |
| GARDEN TERRACE | 57.59 m <sup>2</sup> / 620 ft <sup>2</sup> |











**LEVEL** 



**LEVEL** 





### **Disclaimer:**



















### **Disclaimer:**



| 2_BEDROOM    | TYPE 2B-1                               |
|--------------|-----------------------------------------|
| UNIT NO.     | 105,205,305,405                         |
| SUITE AREA   | 98.23 m² / 1057 ft²