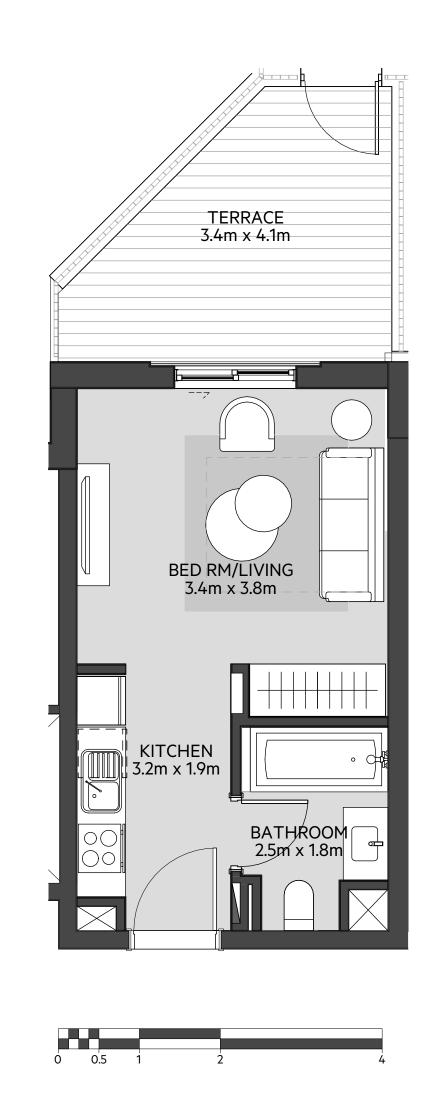

| STUDIO       | TYPE ST-A1                                          |
|--------------|-----------------------------------------------------|
| UNIT NO.     | 110, 210, 221, 310, 321,<br>410, 421, 509, 519, 617 |
| SUITE AREA   | 29.90 m <sup>2</sup> / 322 ft <sup>2</sup>          |
| BALCONY AREA | 0.00 m <sup>2</sup> / 000 ft <sup>2</sup>           |
| TOTAL AREA   | 29.90 m² / 322 ft²                                  |