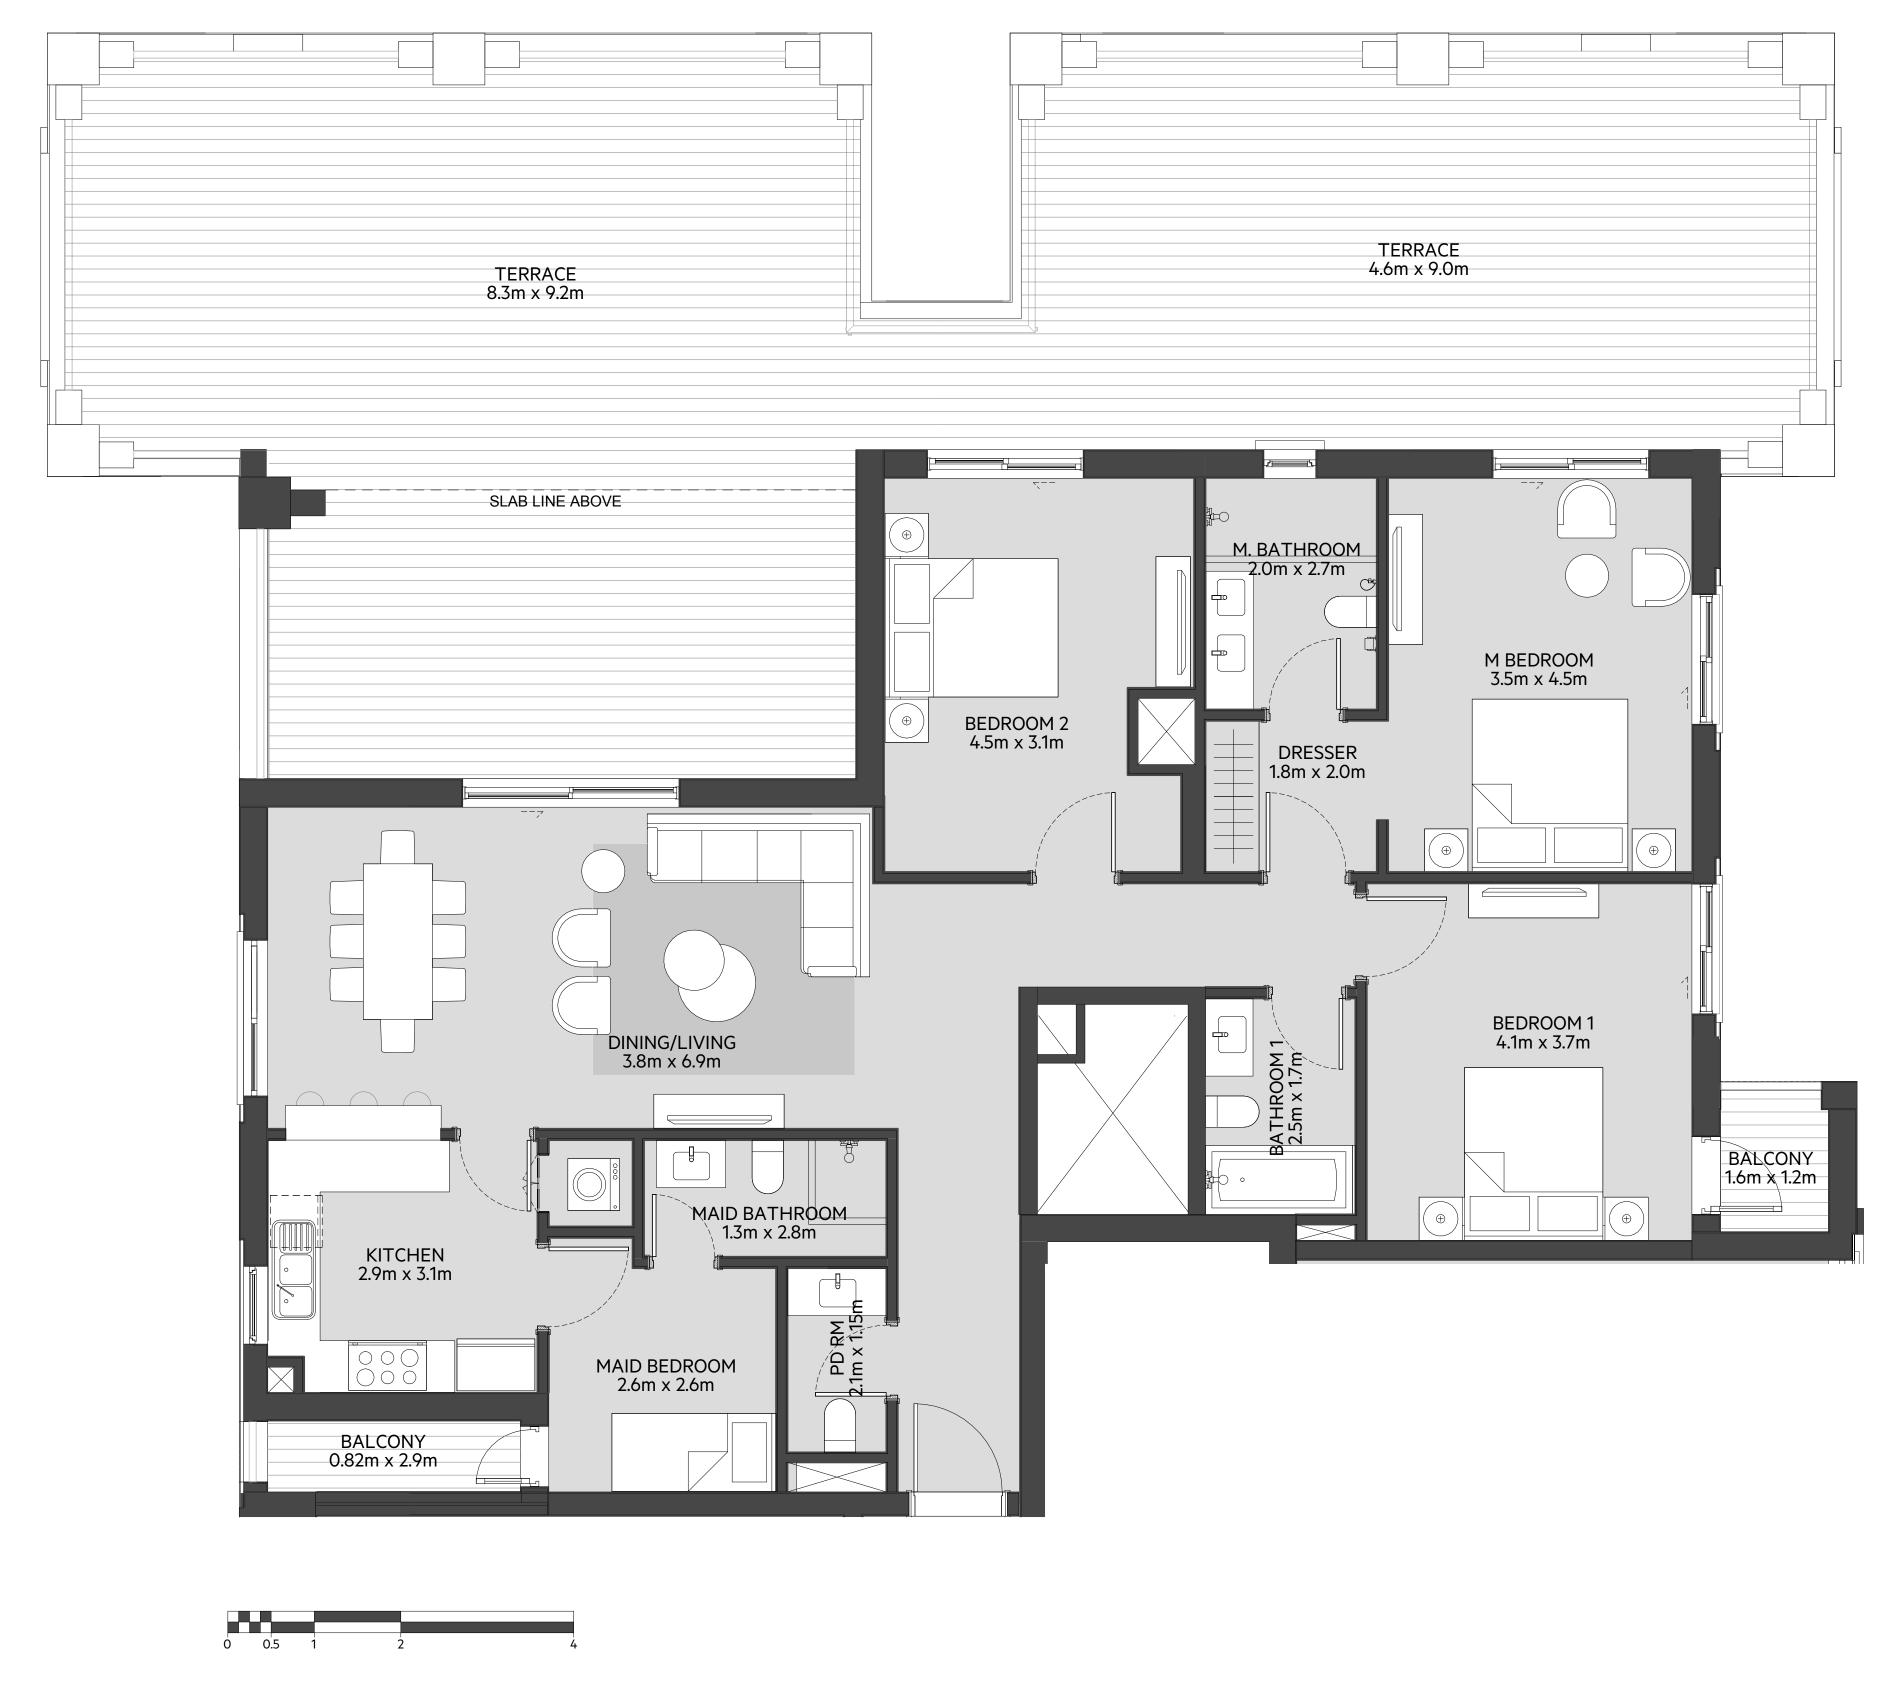

#### **Disclaimer:**

3\_BEDROOM

UNIT NO. 503

SUITE AREA

149.60 m² / 1610 ft²

BALCONY AREA

6.28 m² / 67 ft²

TOTAL AREA

ROOF TERRACE

124.94 m² / 1344 ft²

LEVEL 5