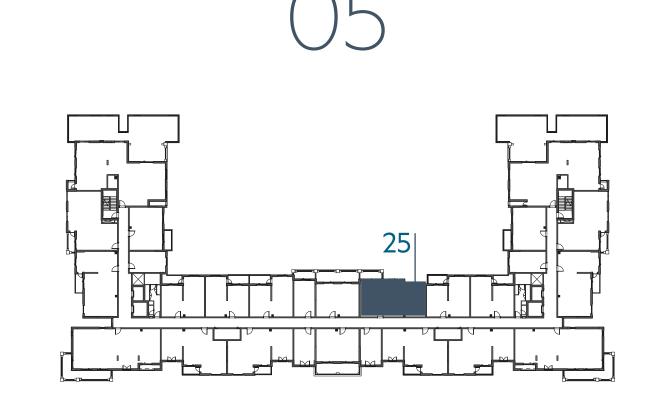

|
| BALCONY AREA | 6.37m <sup>2</sup> / 69 ft <sup>2</sup>    |
|              |                                            |
| TOTAL AREA   | 64.93 m <sup>2</sup> / 699 ft <sup>2</sup> |









**LEVEL** 







# **Disclaimer:**



| 2_BEDROOM      | TYPE 2A-1                                  |
|----------------|--------------------------------------------|
| UNIT NO.       | 126                                        |
| SUITE AREA     | 86.11 m <sup>2</sup> / 927 ft <sup>2</sup> |
| BALCONY AREA   | 0.00 m <sup>2</sup> / 000 ft <sup>2</sup>  |
| TOTAL AREA     | 86.11 m <sup>2</sup> / 927 ft <sup>2</sup> |
| GARDEN TERRACE | 57.59 m <sup>2</sup> / 620 ft <sup>2</sup> |











**LEVEL** 



**LEVEL** 





### **Disclaimer:**



















### **Disclaimer:**



| 2_BEDROOM    | TYPE 2B-1                               |
|--------------|-----------------------------------------|
| UNIT NO.     | 105,205,305,405                         |
| SUITE AREA   | 98.23 m² / 1057 ft²                     |
| BALCONY AREA | 4.95m <sup>2</sup> / 53 ft <sup>2</sup> |
| TOTAL AREA   | 103.18 m² / 1110 ft²                    |

















### **Disclaimer:**



| 2_BEDROOM    | TYPE 2B-1 M                                  |
|--------------|----------------------------------------------|
| UNIT NO.     | 117,217,317,417                              |
|              |                                              |
| SUITE AREA   | 98.23 m <sup>2</sup> / 1057 ft <sup>2</sup>  |
|              |