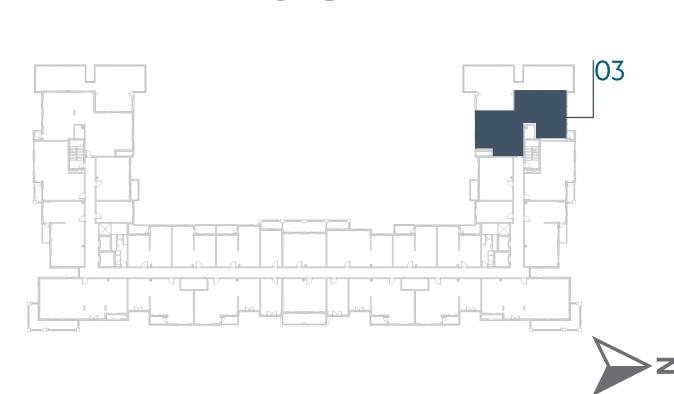

#### **Disclaimer:**

3\_BEDROOM

UNIT NO. 503

SUITE AREA

149.60 m² / 1610 ft²

BALCONY AREA

6.28 m² / 67 ft²

TOTAL AREA

ROOF TERRACE

124.94 m² / 1344 ft²

LEVEL 5