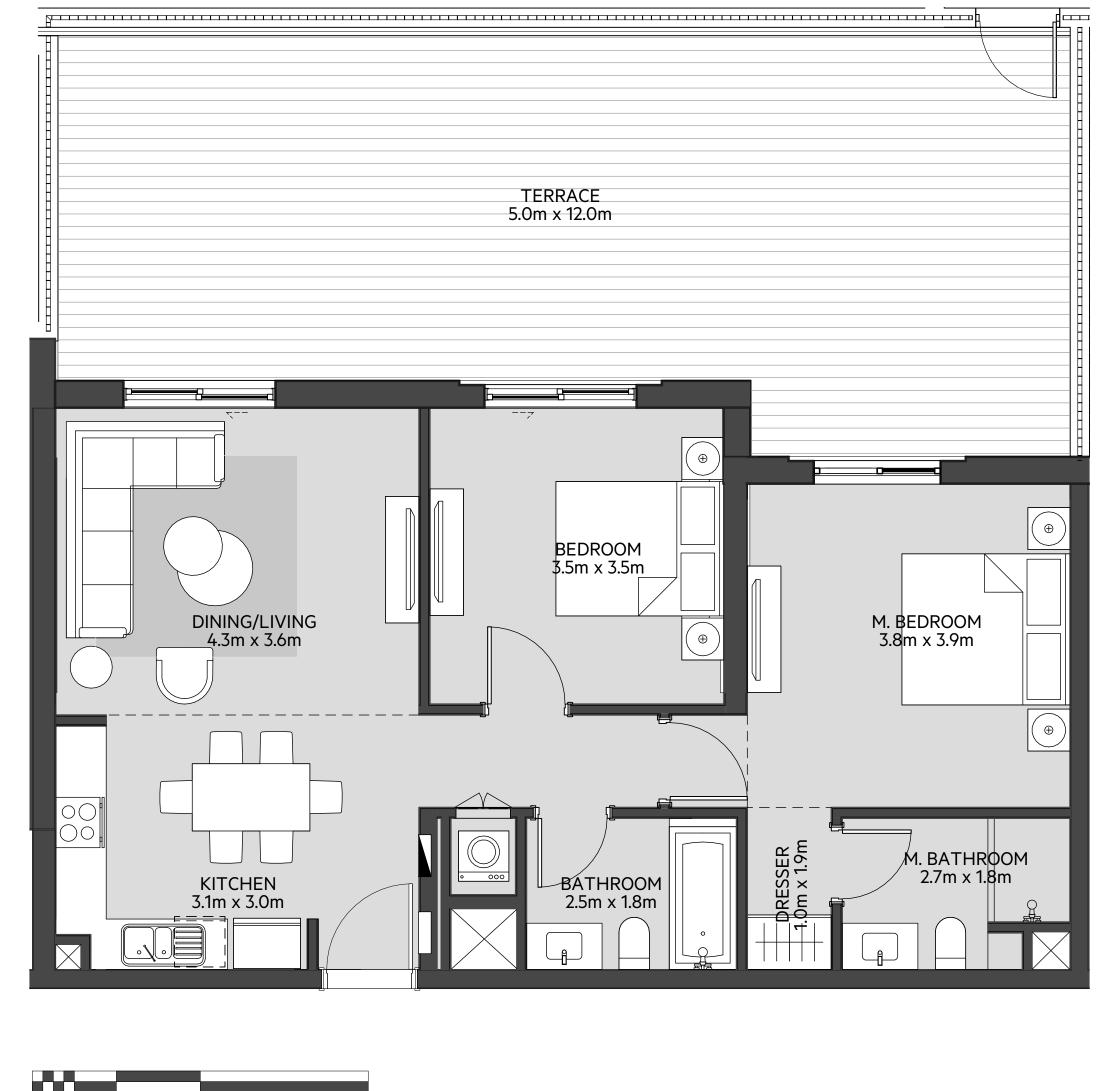

### **Disclaimer:**

| 1_BEDROOM    | TYPE 1A-4 M                                |
|--------------|--------------------------------------------|
| UNIT NO.     | 216,316,416                                |
|              |                                            |
| SUITE AREA   | 55.10 m <sup>2</sup> / 593 ft <sup>2</sup> |
| BALCONY AREA | 5.10 m <sup>2</sup> / 55 ft <sup>2</sup>   |
| TOTAL AREA   | 60.20 m <sup>2</sup> / 648 ft <sup>2</sup> |