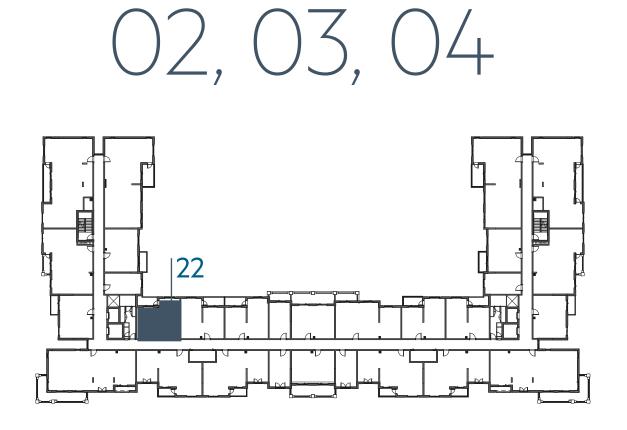

| UNIT NO.       |
|                                            |                |
| 59.27 m <sup>2</sup> / 638 ft <sup>2</sup> | SUITE AREA     |
| 6.25 m <sup>2</sup> / 67 ft <sup>2</sup>   | BALCONY AREA   |
| 65.52 m <sup>2</sup> / 705 ft <sup>2</sup> | TOTAL AREA     |
| 13.92 m <sup>2</sup> / 150 ft <sup>2</sup> | GARDEN TERRACE |













**LEVEL** 





# **Disclaimer:**



| 1_BEDROOM    | TYPE 1B-3                                  |
|--------------|--------------------------------------------|
| UNIT NO.     | 222,322,422,520,618                        |
| SUITE AREA   | 58.54 m <sup>2</sup> / 630 ft <sup>2</sup> |
| BALCONY AREA | 6.19 m <sup>2</sup> / 67 ft <sup>2</sup>   |
| TOTAL AREA   | 64.73 m <sup>2</sup> / 697 ft <sup>2</sup> |











**LEVEL** 



**LEVEL** 





# **Disclaimer:**



| 1_BEDROOM    | TYPE 1B-3 M                                |
|--------------|--------------------------------------------|
| UNIT NO.     | 229,329,429,527,625                        |
| SUITE AREA   | 58.54 m <sup>2</sup> / 630 ft <sup>2</sup> |
| BALCONY AREA | 6.19 m <sup>2</sup> / 67 ft <sup>2</sup>   |
| TOTAL AREA   | 64.73 m <sup>2</sup> / 697 ft <sup>2</sup> |















# **Disclaimer:**



| 1_BEDROOM    | TYPE 1B-4                                  |
|--------------|--------------------------------------------|
| UNIT NO.     | 228,328,428,526,624                        |
|              |                                            |
| SUITE AREA   | 58.54 m <sup>2</sup> / 630 ft <sup>2</sup> |
|              |