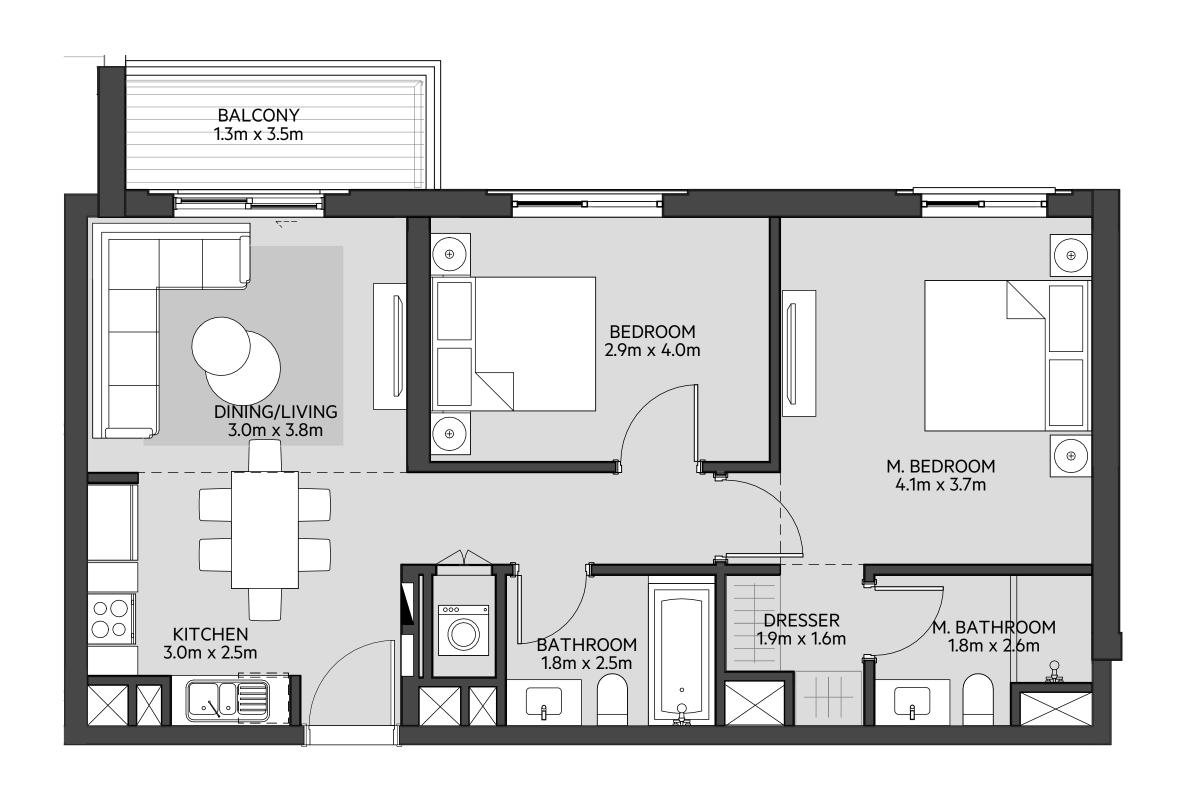

### **Disclaimer:**

| 1_BEDROOM    | TYPE 1A-4 M                                |
|--------------|--------------------------------------------|
| UNIT NO.     | 216,316,416                                |
|              |                                            |
| SUITE AREA   | 55.10 m <sup>2</sup> / 593 ft <sup>2</sup> |
| BALCONY AREA | 5.10 m <sup>2</sup> / 55 ft <sup>2</sup>   |
| TOTAL AREA   | 60.20 m <sup>2</sup> / 648 ft <sup>2</sup> |