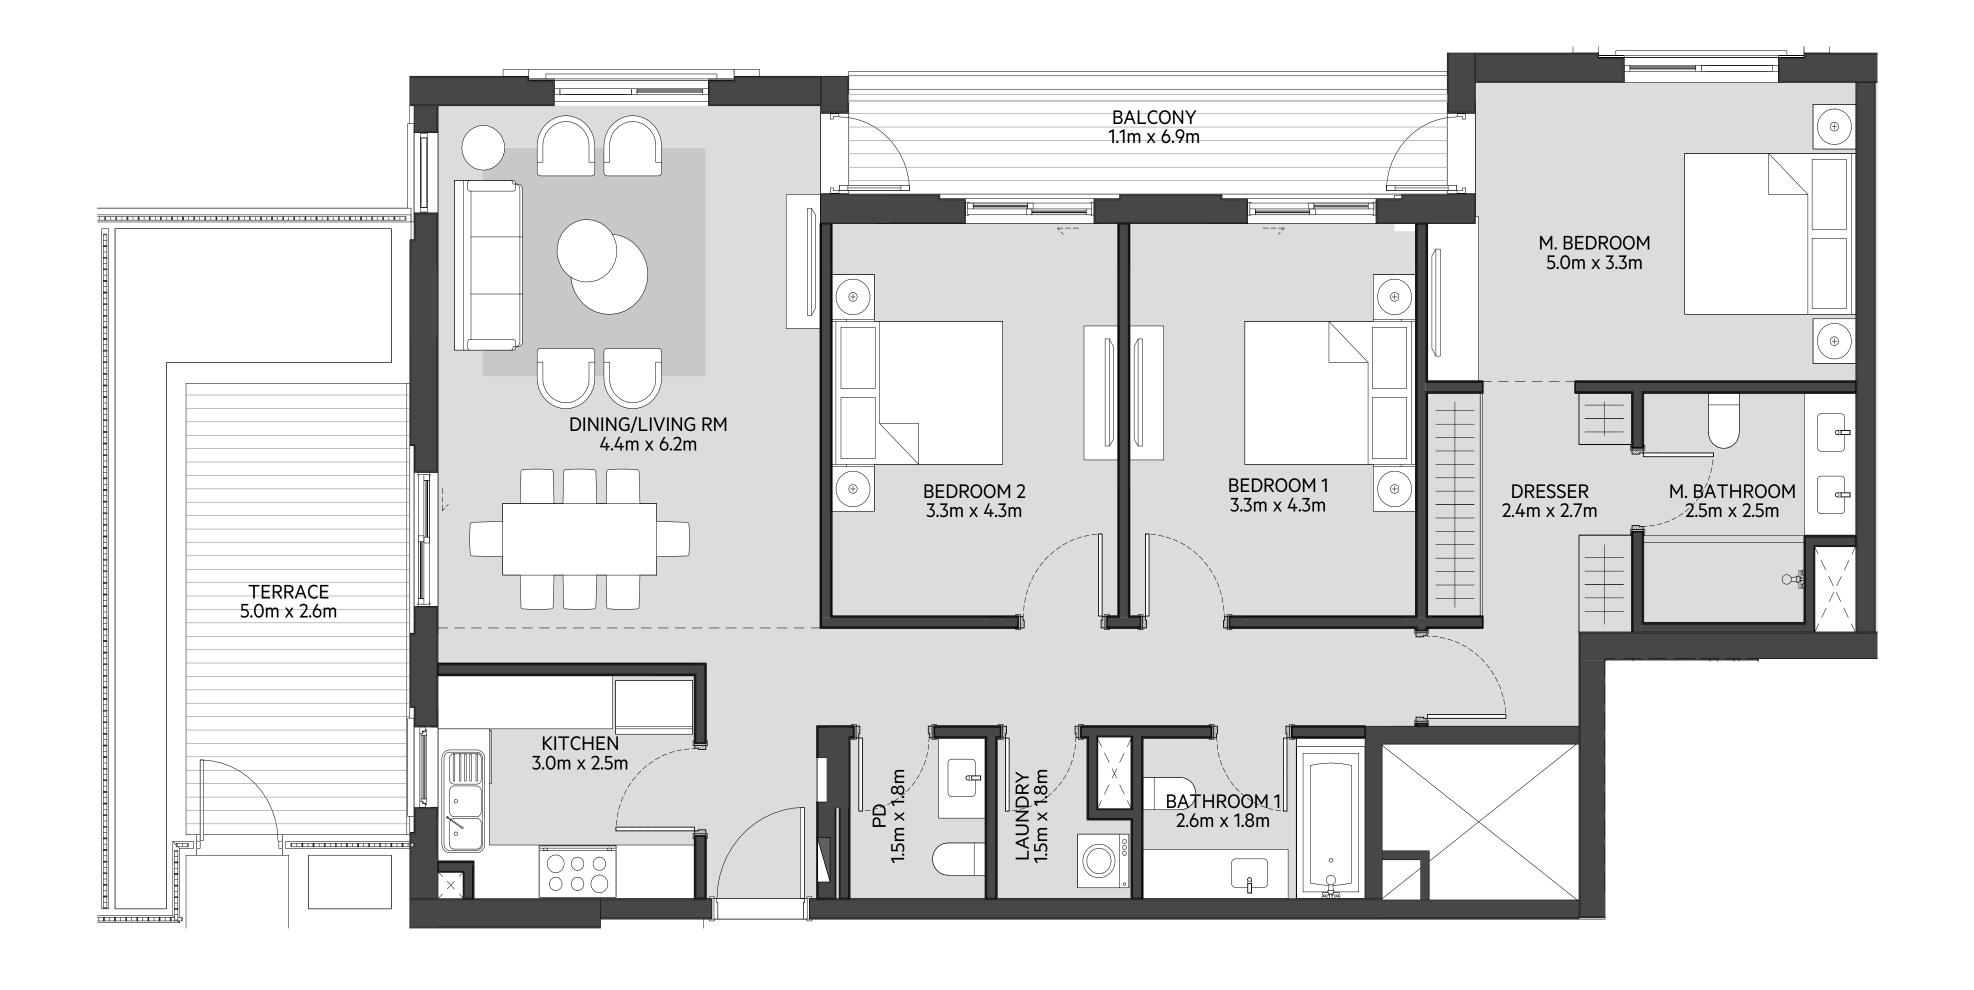

# **Disclaimer:**

| 2_BEDROOM    | TYPE 2J-1                                  |
|--------------|--------------------------------------------|
| UNIT NO.     | 604                                        |
| SUITE AREA   | 73.82 m <sup>2</sup> / 794 ft <sup>2</sup> |
| BALCONY AREA | 17.54 m <sup>2</sup> / 189 ft <sup>2</sup> |
| TOTAL AREA   | 91.36 m² / 983 ft²                         |