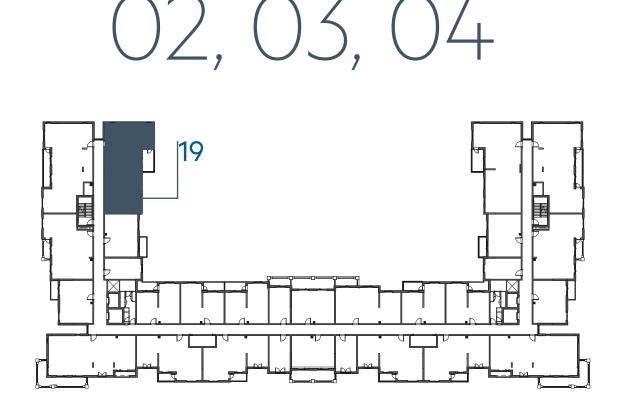

#### **Disclaimer:**

| 3_BEDROOM      | TYPE 3B-1 M                                  |
|----------------|----------------------------------------------|
| UNIT NO.       | 119                                          |
|                |                                              |
| SUITE AREA     | 132.98 m <sup>2</sup> / 1431 ft <sup>2</sup> |
|                |                                              |
| BALCONY AREA   | 0.00 m <sup>2</sup> / 000 ft <sup>2</sup>    |
|                |                                              |
| TOTAL AREA     | 132.98 m <sup>2</sup> / 1431 ft <sup>2</sup> |
| GARDEN TERRACE | 67.39 m <sup>2</sup> / 725 ft <sup>2</sup>   |