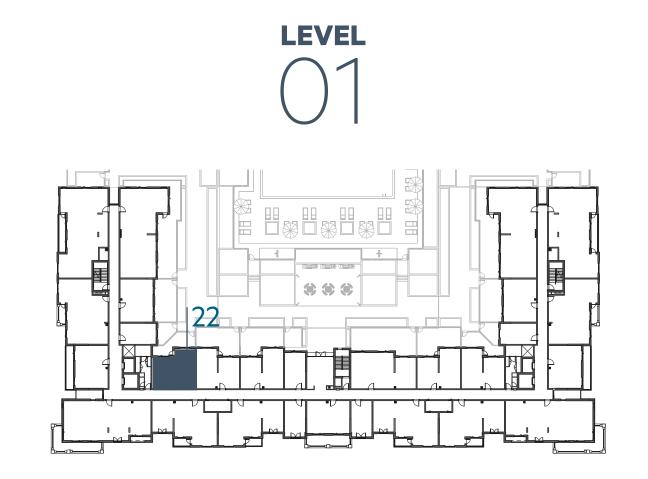

</sup> / 638 ft <sup>2</sup> |
| BALCONY AREA   | 6.25 m <sup>2</sup> / 67 ft <sup>2</sup>   |
| TOTAL AREA     | 65.52 m <sup>2</sup> / 705 ft <sup>2</sup> |
| GARDEN TERRACE | 13.92 m <sup>2</sup> / 150 ft <sup>2</sup> |









**LEVEL** 



**LEVEL** 





# **Disclaimer:**



| <b>TYPE 1B-2 M</b>                         | 1_BEDROOM      |
|--------------------------------------------|----------------|
| 122                                        | UNIT NO.       |
|                                            |                |
| 59.27 m <sup>2</sup> / 638 ft <sup>2</sup> | SUITE AREA     |
| 6.25 m <sup>2</sup> / 67 ft <sup>2</sup>   | BALCONY AREA   |
| 65.52 m <sup>2</sup> / 705 ft <sup>2</sup> | TOTAL AREA     |
| 13.92 m <sup>2</sup> / 150 ft <sup>2</sup> | GARDEN TERRACE |













**LEVEL** 





# **Disclaimer:**



| 1_BEDROOM    | TYPE 1B-3                                  |
|--------------|--------------------------------------------|
| UNIT NO.     | 222,322,422,520,618                        |
| SUITE AREA   | 58.54 m <sup>2</sup> / 630 ft <sup>2</sup> |
| BALCONY AREA | 6.19 m <sup>2</sup> / 67 ft <sup>2</sup>   |
| TOTAL AREA   | 64.73 m <sup>2</sup> / 697 ft <sup>2</sup> |











**LEVEL** 



**LEVEL** 





# **Disclaimer:**



| 1_BEDROOM    | TYPE 1B-3 M                                |
|--------------|--------------------------------------------|
| UNIT NO.     | 229,329,429,527,625                        |
| SUITE AREA   | 58.54 m <sup>2</sup> / 630 ft <sup>2</sup> |
| BALCONY AREA | 6.19 m <sup>2</sup> / 67 ft <sup>2</sup>   |
| TOTAL ARE