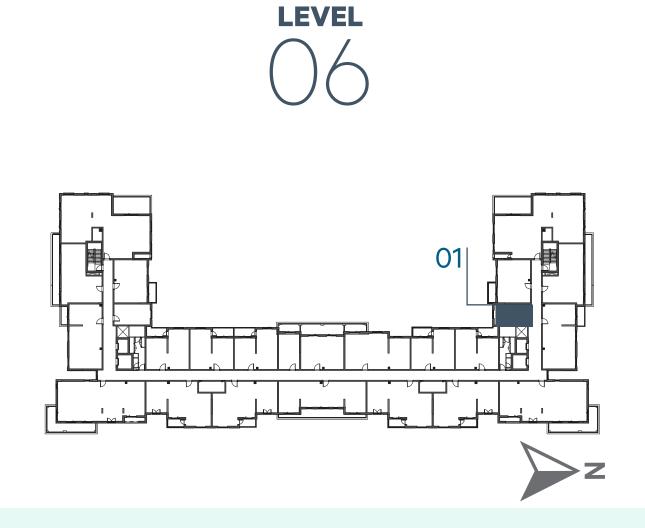

|
|--------------|-----------------------------------------------------|
| UNIT NO.     | 110, 210, 221, 310, 321,<br>410, 421, 509, 519, 617 |
| SUITE AREA   | 29.90 m <sup>2</sup> / 322 ft <sup>2</sup>          |
| BALCONY AREA | 0.00 m <sup>2</sup> / 000 ft <sup>2</sup>           |
| TOTAL AREA   | 29.90 m² / 322 ft²                                  |













**LEVEL** 





### **Disclaimer:**



| STUDIO       | TYPE ST-A1 M                                |
|--------------|---------------------------------------------|
| UNIT NO.     | 112,201,212,301,312,<br>401,412,501,511,601 |
| SUITE AREA   | 29.90 m <sup>2</sup> / 322 ft <sup>2</sup>  |
| BALCONY AREA | 0.00 m <sup>2</sup> / 000 ft <sup>2</sup>   |
| TOTAL AREA   | 29.90 m² / 322 ft²                          |

















### **Disclaimer:**



| TYPE ST-A2                                 | STUDIO         |
|--------------------------------------------|----------------|
| 101                                        | UNIT NO.       |
|                                            |                |
| 30.39 m <sup>2</sup> / 327 ft <sup>2</sup> | SUITE AREA     |
| 0.00 m <sup>2</sup> / 000 ft <sup>2</sup>  | BALCONY AREA   |
| 30.39 m <sup>2</sup> / 327 ft <sup>2</sup> | TOTAL AREA     |
| 11.83 m <sup>2</sup> / 127 ft <sup>2</sup> | GARDEN TERRACE |









**LEVEL** 



**LEVEL** 





### **Disclaimer:**



| STUDIO         | TYPE ST-A2 M                               |
|----------------|--------------------------------------------|
| UNIT NO.       | 121                                        |
|