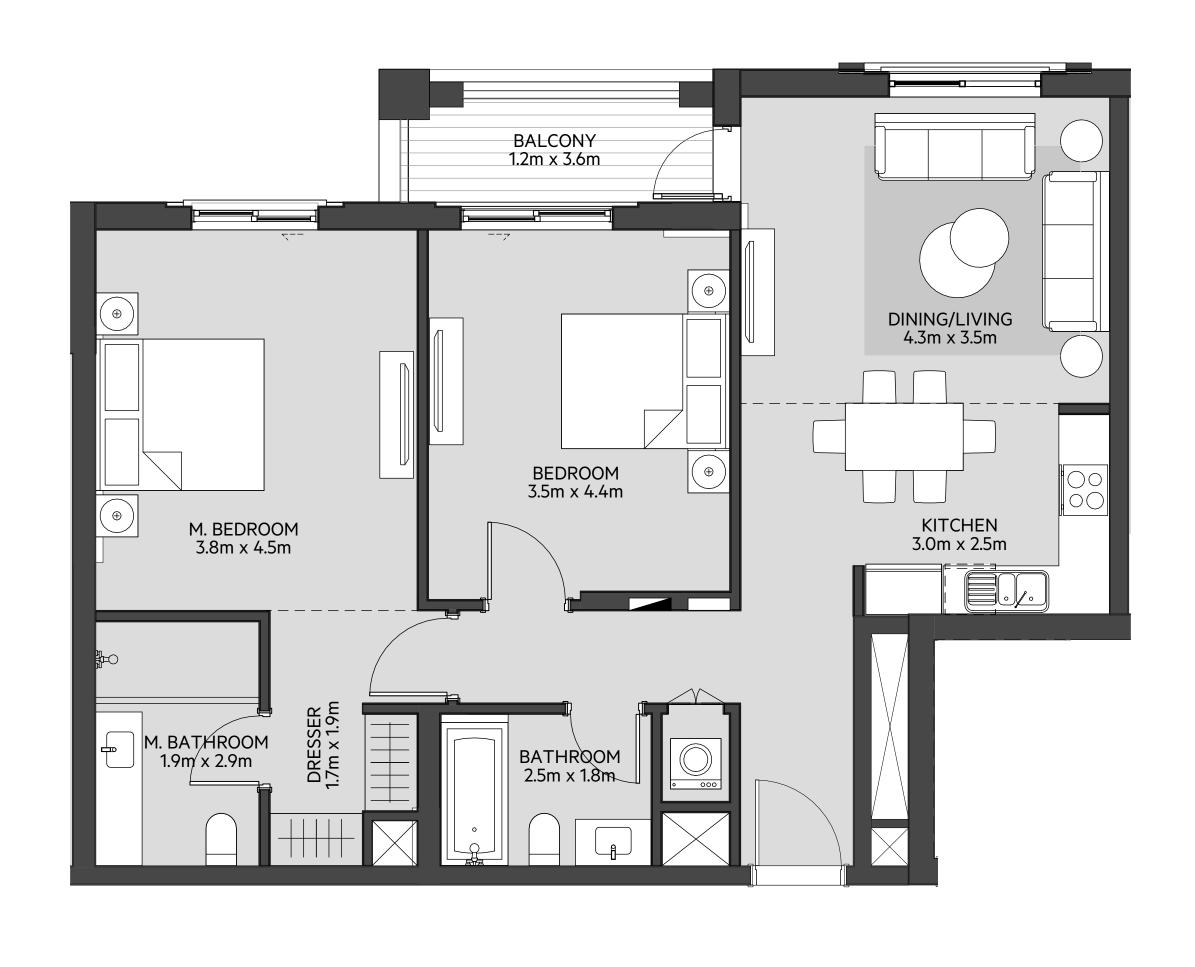

# **Disclaimer:**

| 1_BEDROOM    | TYPE 1A-2                                  |
|--------------|--------------------------------------------|
| UNIT NO.     | 111,211,311,411,510                        |
|              |                                            |
| SUITE AREA   | 54.14 m <sup>2</sup> / 583 ft <sup>2</sup> |
|              |                                            |
| BALCONY AREA | 16.99 m <sup>2</sup> / 182 ft <sup>2</sup> |
|              |                                            |
| TOTAL AREA   | 71.13 m <sup>2</sup> / 765 ft <sup>2</sup> |