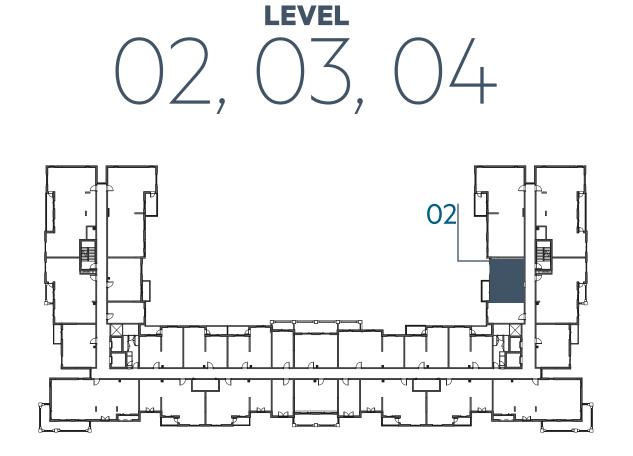

>2</sup> / 582 ft <sup>2</sup> |
| BALCONY AREA   | 0.00 m <sup>2</sup> / 000 ft <sup>2</sup>  |
| TOTAL AREA     | 54.13 m <sup>2</sup> / 582 ft <sup>2</sup> |
| SARDEN TERRACE | 33.26 m <sup>2</sup> / 358 ft <sup>2</sup> |















# **Disclaimer:**















**LEVEL** 





### **Disclaimer:**



| 1_BEDROOM    | TYPE 1A-4 M                                |
|--------------|--------------------------------------------|
| UNIT NO.     | 216,316,416                                |
|              |                                            |
| SUITE AREA   | 55.10 m <sup>2</sup> / 593 ft <sup>2</sup> |
| BALCONY AREA | 5.10 m <sup>2</sup> / 55 ft <sup>2</sup>   |
| TOTAL AREA   | 60.20 m <sup>2</sup> / 648 ft <sup>2</sup> |













**LEVEL** 





# **Disclaimer:**











**LEVEL** 



**LEVEL** 





### **Disclaimer:**









**LEVEL** 



**LEVEL** 



**LEVEL** 





### **Disclaimer:**



















### **Disclaimer:**



| 1_BEDROOM      | TYPE 1B-1                                  |
|----------------|--------------------------------------------|
| UNIT NO.       | 124,127                                    |
|                |                                            |
| SUITE AREA     | 58.59 m <sup>2</sup> / 630 ft <sup>2</sup> |
| BALCONY AREA   | 0.00 m <sup>2</sup> / 000 ft <sup>2</sup>  |
| TOTAL AREA     | 58.59 m <sup>2</sup> / 630 ft <sup>2</sup> |
| GARDEN TERRACE | 36.35 m <sup>2</sup> / 391 ft <sup>2</sup> |













**LEVEL** 





# **Disclaimer:**



| 1_BEDROOM      | TYPE 1B-1 M                                |
|----