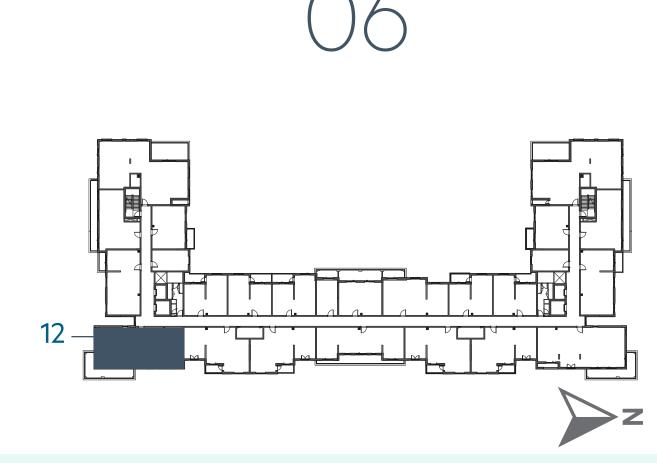

ITE AREA   | 73.82 m <sup>2</sup> / 794 ft <sup>2</sup> |
| BALCONY AREA | 17.54 m <sup>2</sup> / 189 ft <sup>2</sup> |
| TOTAL AREA   | 91.36 m² / 983 ft²                         |











**LEVEL** 



**LEVEL** 





# **Disclaimer:**



| 2_BEDROOM    | TYPE 2J-1 M                                |
|--------------|--------------------------------------------|
| UNIT NO.     | 614                                        |
|              |                                            |
| SUITE AREA   | 73.82 m <sup>2</sup> / 794 ft <sup>2</sup> |
| BALCONY AREA | 17.54 m² / 189 ft²                         |
| TOTAL AREA   | 91.36 m <sup>2</sup> / 983 ft <sup>2</sup> |









**LEVEL** 



**LEVEL** 





# **Disclaimer:**















**LEVEL** 





#### **Disclaimer:**















**LEVEL** 





## **Disclaimer:**















**LEVEL** 



**LEVEL** 





#### **Disclaimer:**



| 3_BEDROOM      | TYPE 3B-1 M                                  |
|----------------|----------------------------------------------|
| UNIT NO.       | 119                                          |
|                |                                              |
| SUITE AREA     | 132.98 m <sup>2</sup> / 1431 ft <sup>2</sup> |
|                |                                              |
| BALCONY AREA   | 0.00 m <sup>2</sup> / 000 ft <sup>2</sup>    |
|                |                                              |
| TOTAL AREA     | 132.98 m <sup>2</sup> / 1431 ft <sup>2</sup> |
| GARDEN TERRACE | 67.39 m <sup>2</sup> / 725 ft <sup>2</sup>   |











**LEVEL** 





## **Di