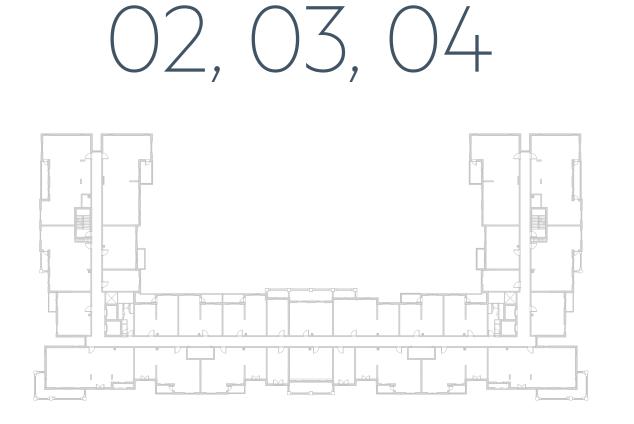

|
| TOTAL AREA   | 92.30 m <sup>2</sup> / 993 ft <sup>2</sup>          |















### **Disclaimer:**













**LEVEL** 



**LEVEL** 





### **Disclaimer:**



















### **Disclaimer:**



| 2_BEDROOM    | TYPE 2E-1                                   |
|--------------|---------------------------------------------|
| UNIT NO.     | 505                                         |
|              |                                             |
| SUITE AREA   | 87.70 m <sup>2</sup> / 944 ft <sup>2</sup>  |
|              |                                             |
| BALCONY AREA | 5.26 m <sup>2</sup> / 56 ft <sup>2</sup>    |
|              |                                             |
| TOTAL AREA   | 92.96 m <sup>2</sup> / 1000 ft <sup>2</sup> |











**LEVEL** 



**LEVEL** 





# **Disclaimer:**



| 2_BEDROOM    | TYPE 2E-1 M                                |
|--------------|--------------------------------------------|
| UNIT NO.     | 515                                        |
|              |                                            |
| SUITE AREA   | 87.70 m <sup>2</sup> / 944 ft <sup>2</sup> |
|              |                                            |
| BALCONY AREA | 5.26 m <sup>2</sup> / 56 ft <sup>2</sup>   |
| TOTAL AREA   | 92.96 m² / 1000 ft²                        |















# **Disclaimer:**



| 2_BEDROOM    | TYPE 2F-1                                  |
|--------------|--------------------------------------------|
| UNIT NO.     | 605                                        |
|              |