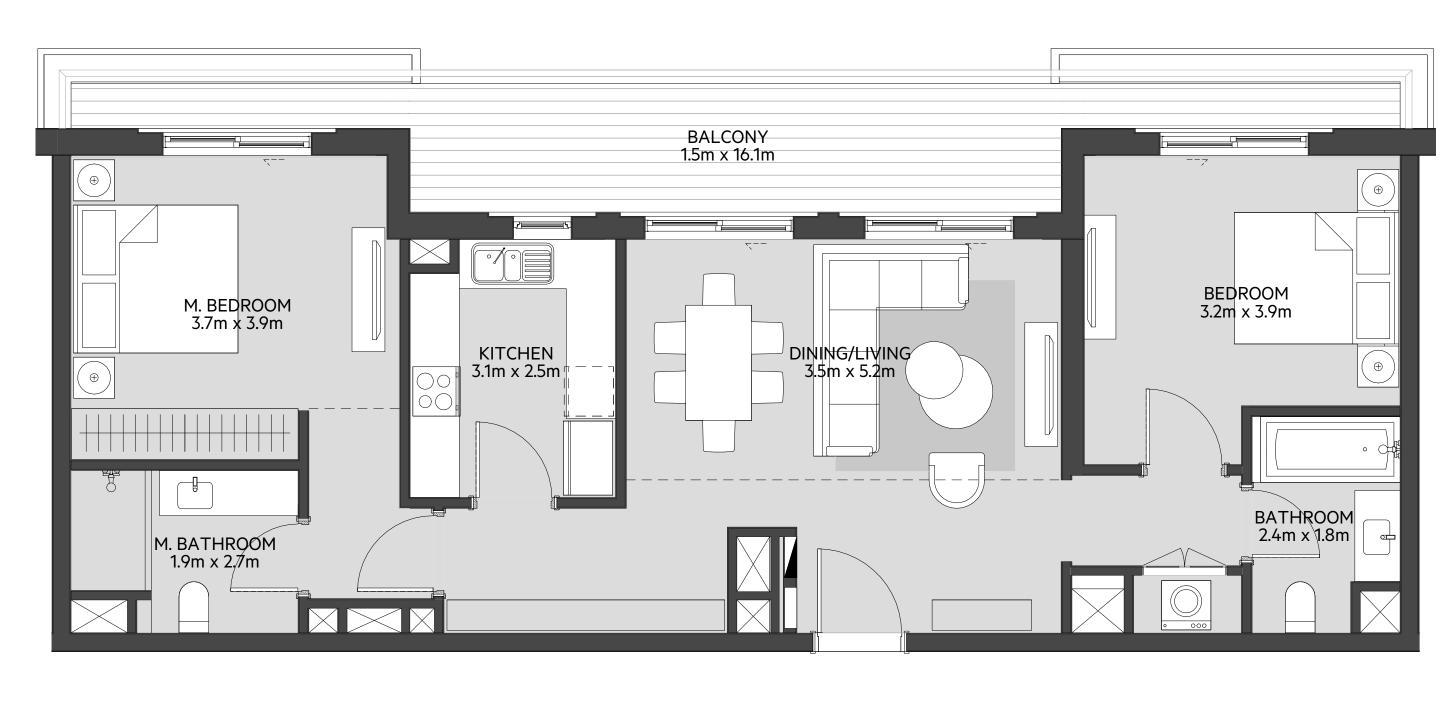

# **Disclaimer:**

| 2_BEDROOM    | TYPE 2F-1 M                                |
|--------------|--------------------------------------------|
| UNIT NO.     | 613                                        |
|              |                                            |
| SUITE AREA   | 81.32 m <sup>2</sup> / 875 ft <sup>2</sup> |
| BALCONY AREA | 5.43 m <sup>2</sup> / 58 ft <sup>2</sup>   |
| TOTAL AREA   | 86.75 m <sup>2</sup> / 933 ft <sup>2</sup> |