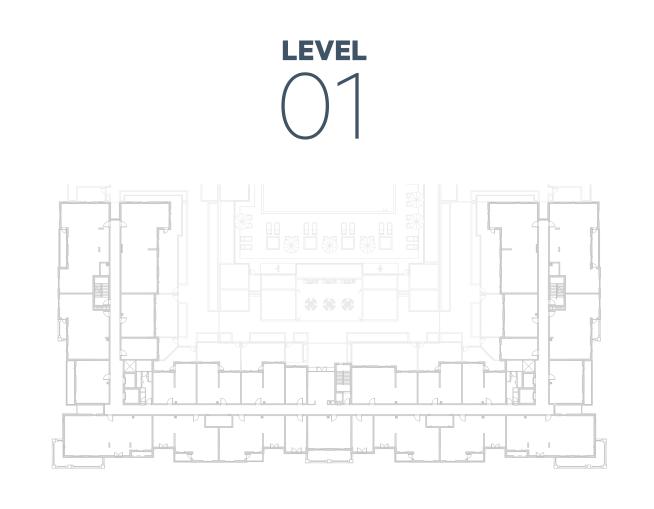

up>2</sup> / 582 ft <sup>2</sup> |
| BALCONY AREA   | 0.00 m <sup>2</sup> / 000 ft <sup>2</sup>  |
| TOTAL AREA     | 54.13 m <sup>2</sup> / 582 ft <sup>2</sup> |
| SARDEN TERRACE | 33.26 m <sup>2</sup> / 358 ft <sup>2</sup> |















# **Disclaimer:**















**LEVEL** 





### **Disclaimer:**



| 1_BEDROOM    | TYPE 1A-4 M                                |
|--------------|--------------------------------------------|
| UNIT NO.     | 216,316,416                                |
|              |                                            |
| SUITE AREA   | 55.10 m <sup>2</sup> / 593 ft <sup>2</sup> |
| BALCONY AREA | 5.10 m <sup>2</sup> / 55 ft <sup>2</sup>   |
| TOTAL AREA   | 60.20 m <sup>2</sup> / 648 ft <sup>2</sup> |













**LEVEL** 





# **Disclaimer:**











**LEVEL** 



**LEVEL** 





### **Disclaimer:**









**LEVEL** 



**LEVEL** 



**LEVEL** 





### **Disclaimer:**



















### **Disclaimer:**



| 1_BEDROOM      | TYPE 1B-1                                  |
|----------------|--------------------------------------------|
| UNIT NO.       | 124,127                                    |
|                |                                            |
| SUITE AREA     | 58.59 m <sup>2</sup> / 630 ft <sup>2</sup> |
| BALCONY AREA   | 0.00 m <sup>2</sup> / 000 ft <sup>2</sup>  |
| TOTAL AREA     | 58.59 m <sup>2</sup> / 630 ft <sup>2</sup> |
| GARDEN TERRACE | 36.35 m <sup>2</sup> / 391 ft <sup>2</sup> |













**LEVEL** 





# **Disclaimer:**



| 1_BEDROOM      | TYPE 1B-1 M                                |
|--