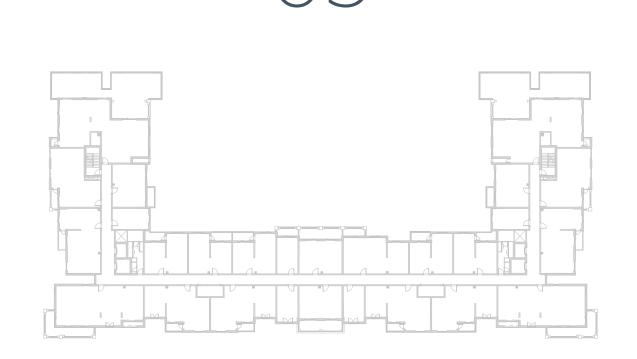

/sup> | SUITE AREA     |
| 0.00 m <sup>2</sup> / 000 ft <sup>2</sup>  | BALCONY AREA   |
| 30.39 m <sup>2</sup> / 327 ft <sup>2</sup> | TOTAL AREA     |
| 11.83 m <sup>2</sup> / 127 ft <sup>2</sup> | GARDEN TERRACE |









**LEVEL** 



**LEVEL** 





### **Disclaimer:**



| STUDIO         | TYPE ST-A2 M                               |
|----------------|--------------------------------------------|
| UNIT NO.       | 121                                        |
|                |                                            |
| SUITE AREA     | 30.39 m <sup>2</sup> / 327 ft <sup>2</sup> |
| BALCONY AREA   | 0.00 m <sup>2</sup> / 000 ft <sup>2</sup>  |
| TOTAL AREA     | 30.39 m <sup>2</sup> / 327 ft <sup>2</sup> |
| GARDEN TERRACE | 11.83 m <sup>2</sup> / 127 ft <sup>2</sup> |











**LEVEL** 



**LEVEL** 





### **Disclaimer:**



| TYPE ST-A3                                 | STUDIO         |
|--------------------------------------------|----------------|
| 125                                        | UNIT NO.       |
|                                            |                |
| 30.40 m <sup>2</sup> / 327 ft <sup>2</sup> | SUITE AREA     |
| 0.00 m <sup>2</sup> / 000 ft <sup>2</sup>  | BALCONY AREA   |
| 30.40 m² / 327 ft²                         | TOTAL AREA     |
| 14.74m² / 158 ft²                          | GARDEN TERRACE |













**LEVEL** 





# **Disclaimer:**



| STUDIO       | TYPE ST-A4                                 |
|--------------|--------------------------------------------|
| UNIT NO.     | 225,325,425,523,621