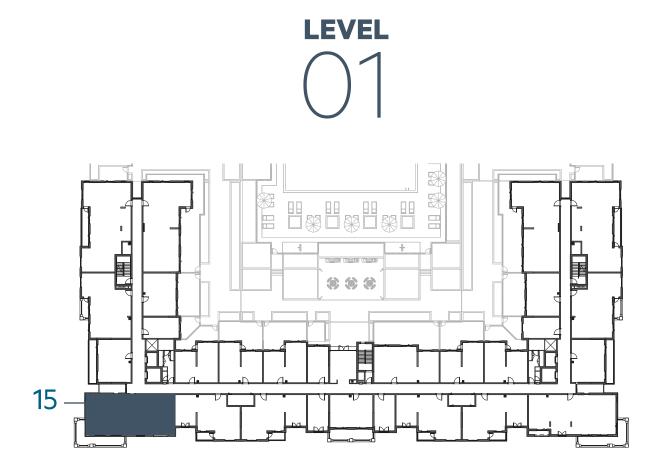

|
| SUITE AREA   | 73.82 m <sup>2</sup> / 794 ft <sup>2</sup> |
| BALCONY AREA | 17.54 m <sup>2</sup> / 189 ft <sup>2</sup> |
| TOTAL AREA   | 91.36 m² / 983 ft²                         |











**LEVEL** 



**LEVEL** 





# **Disclaimer:**



| 2_BEDROOM    | TYPE 2J-1 M                                |
|--------------|--------------------------------------------|
| UNIT NO.     | 614                                        |
|              |                                            |
| SUITE AREA   | 73.82 m <sup>2</sup> / 794 ft <sup>2</sup> |
| BALCONY AREA | 17.54 m² / 189 ft²                         |
| TOTAL AREA   | 91.36 m <sup>2</sup> / 983 ft <sup>2</sup> |









**LEVEL** 



**LEVEL** 





# **Disclaimer:**















**LEVEL** 





#### **Disclaimer:**















**LEVEL** 





## **Disclaimer:**















**LEVEL** 



**LEVEL** 





#### **Disclaimer:**



| 3_BEDROOM      | TYPE 3B-1 M                                  |
|----------------|----------------------------------------------|
| UNIT NO.       | 119                                          |
|                |                                              |
| SUITE AREA     | 132.98 m <sup>2</sup> / 1431 ft <sup>2</sup> |
|                |                                              |
| BALCONY AREA   | 0.00 m <sup>2</sup> / 000 ft <sup>2</sup>    |
|                |                                              |
| TOTAL AREA     | 132.98 m <sup>2</sup> / 1431 ft <sup>2</sup> |
| GARDEN TERRACE | 67.39 m <sup>2</sup> / 725 ft <sup>2</sup>   |











**LEVEL** 





#