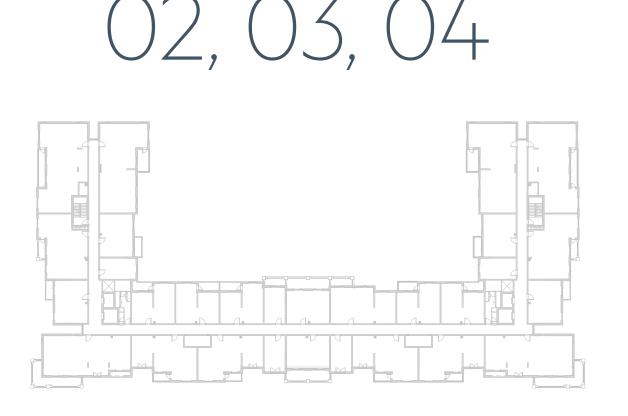

up>2</sup> |
|              |                                            |
| BALCONY AREA | 5.26 m <sup>2</sup> / 56 ft <sup>2</sup>   |
| TOTAL AREA   | 92.96 m² / 1000 ft²                        |















# **Disclaimer:**



| 2_BEDROOM    | TYPE 2F-1                                  |
|--------------|--------------------------------------------|
| UNIT NO.     | 605                                        |
|              |                                            |
| SUITE AREA   | 81.32 m <sup>2</sup> / 875 ft <sup>2</sup> |
|              |                                            |
| BALCONY AREA | 5.43 m <sup>2</sup> / 58 ft <sup>2</sup>   |
|              |                                            |
| TOTAL AREA   | 86.75 m <sup>2</sup> / 933 ft <sup>2</sup> |











**LEVEL** 







# **Disclaimer:**



| 2_BEDROOM    | TYPE 2F-1 M                                |
|--------------|--------------------------------------------|
| UNIT NO.     | 613                                        |
|              |                                            |
| SUITE AREA   | 81.32 m <sup>2</sup> / 875 ft <sup>2</sup> |
| BALCONY AREA | 5.43 m <sup>2</sup> / 58 ft <sup>2</sup>   |
| TOTAL AREA   | 86.75 m <sup>2</sup> / 933 ft <sup>2</sup> |











**LEVEL** 





# **Disclaimer:**



| 2_BEDROOM    | TYPE 2H-1                                    |
|--------------|----------------------------------------------|
| UNIT NO.     | 609                                          |
|              |                                              |
| SUITE AREA   | 94