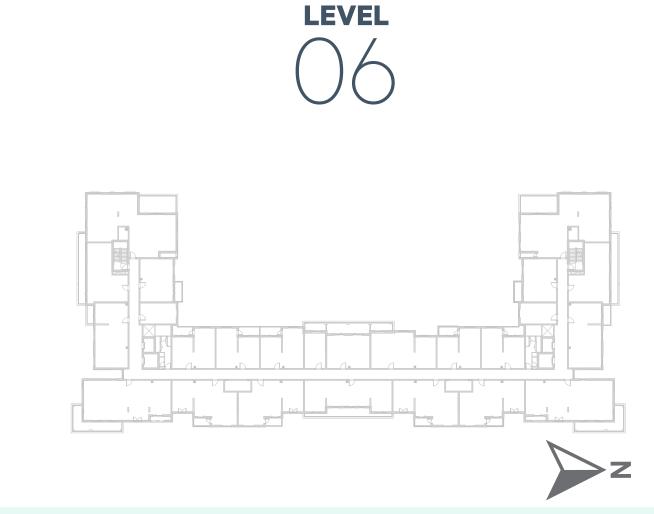

----------|
| UNIT NO.       | 126                                        |
| SUITE AREA     | 86.11 m <sup>2</sup> / 927 ft <sup>2</sup> |
| BALCONY AREA   | 0.00 m <sup>2</sup> / 000 ft <sup>2</sup>  |
| TOTAL AREA     | 86.11 m <sup>2</sup> / 927 ft <sup>2</sup> |
| GARDEN TERRACE | 57.59 m <sup>2</sup> / 620 ft <sup>2</sup> |











**LEVEL** 



**LEVEL** 





### **Disclaimer:**



















### **Disclaimer:**



| 2_BEDROOM    | TYPE 2B-1                               |
|--------------|-----------------------------------------|
| UNIT NO.     | 105,205,305,405                         |
| SUITE AREA   | 98.23 m² / 1057 ft²                     |
| BALCONY AREA | 4.95m <sup>2</sup> / 53 ft <sup>2</sup> |
| TOTAL AREA   | 103.18 m² / 1110 ft²                    |

















### **Disclaimer:**



| 2_BEDROOM    | TYPE 2B-1 M                                  |
|--------------|----------------------------------------------|
| UNIT NO.     | 117,217,317,417                              |
|              |                                              |
| SUITE AREA   | 98.23 m <sup>2</sup> / 1057 ft <sup>2</sup>  |
|              |                                              |
| BALCONY AREA | 4.95m <sup>2</sup> / 53 ft <sup>2</sup>      |
|              |                                              |
| TOTAL AREA   | 103.18 m <sup>2</sup> / 1110 ft <sup>2</sup> |











**LEVEL** 







### **Disclaimer:**



| 2_BEDROOM    | TYPE 2C-1                                           |
|--------------|-----------------------------------------------------|
|