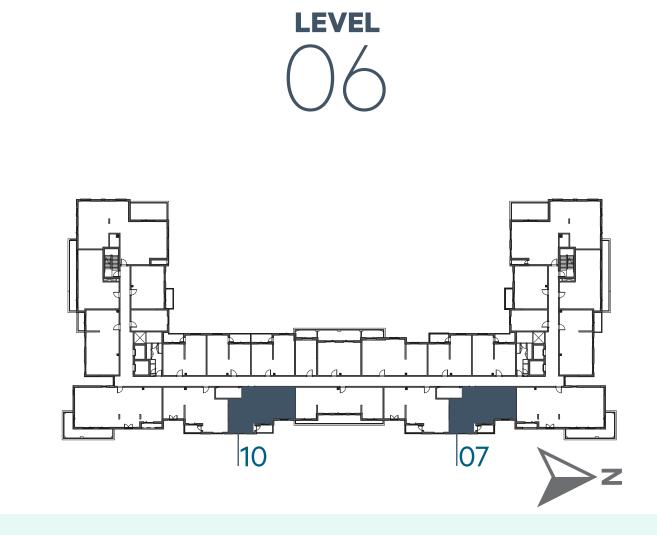

-----------------------------------------------|
| UNIT NO.     | 109,114,209,214,309,314,<br>409,414,508,513,608,611 |
| SUITE AREA   | 87.7m <sup>2</sup> / 944 ft <sup>2</sup>            |
| BALCONY AREA | 4.60m <sup>2</sup> / 49 ft <sup>2</sup>             |
| TOTAL AREA   | 92.30 m <sup>2</sup> / 993 ft <sup>2</sup>          |















# Disclaimer:



| 2_BEDROOM    | TYPE 2C-1 M                                         |
|--------------|-----------------------------------------------------|
| UNIT NO.     | 108,113,208,213,308,313,<br>408,413,507,512,607,610 |
| SUITE AREA   | 87.7m <sup>2</sup> / 944 ft <sup>2</sup>            |
| BALCONY AREA | 4.60m <sup>2</sup> / 49 ft <sup>2</sup>             |
| TOTAL AREA   | 92.30 m <sup>2</sup> / 993 ft <sup>2</sup>          |















### **Disclaimer:**













**LEVEL** 



**LEVEL** 





### **Disclaimer:**



















### **Disclaimer:**



| 2_BEDROOM    | TYPE 2E-1                                   |
|--------------|---------------------------------------------|
| UNIT NO.     | 505                                         |
|              |                                             |
| SUITE AREA   | 87.70 m <sup>2</sup> / 944 ft <sup>2</sup>  |
|              |                                             |
| BALCONY AREA | 5.26 m <sup>2</sup> / 56 ft <sup>2</sup>    |
|              |                                             |
| TOTAL AREA   | 92.96 m <sup>2</sup> / 1000 ft <sup>2</sup> |











**LEVEL** 



**LEVEL** 





# **Disclaimer:**



| 2_BEDROOM    | TYPE 2E-1 M