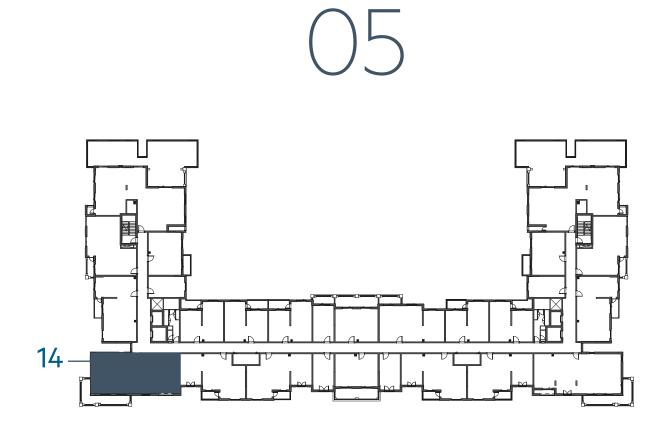

SUITE AREA   | 73.82 m <sup>2</sup> / 794 ft <sup>2</sup> |
| BALCONY AREA | 17.54 m <sup>2</sup> / 189 ft <sup>2</sup> |
| TOTAL AREA   | 91.36 m² / 983 ft²                         |











**LEVEL** 



**LEVEL** 





# **Disclaimer:**



| 2_BEDROOM    | TYPE 2J-1 M                                |
|--------------|--------------------------------------------|
| UNIT NO.     | 614                                        |
|              |                                            |
| SUITE AREA   | 73.82 m <sup>2</sup> / 794 ft <sup>2</sup> |
| BALCONY AREA | 17.54 m² / 189 ft²                         |
| TOTAL AREA   | 91.36 m <sup>2</sup> / 983 ft <sup>2</sup> |









**LEVEL** 



**LEVEL** 





# **Disclaimer:**















**LEVEL** 





#### **Disclaimer:**















**LEVEL** 





## **Disclaimer:**















**LEVEL** 



**LEVEL** 





#### **Disclaimer:**



| 3_BEDROOM      | TYPE 3B-1 M                                  |
|----------------|----------------------------------------------|
| UNIT NO.       | 119                                          |
|                |                                              |
| SUITE AREA     | 132.98 m <sup>2</sup> / 1431 ft <sup>2</sup> |
|                |                                              |
| BALCONY AREA   | 0.00 m <sup>2</sup> / 000 ft <sup>2</sup>    |
|                |                                              |
| TOTAL AREA     | 132.98 m <sup>2</sup> / 1431 ft <sup>2</sup> |
| GARDEN TERRACE | 67.39 m <sup>2</sup> / 725 ft <sup>2</sup>   |











**LEVEL** 





## **