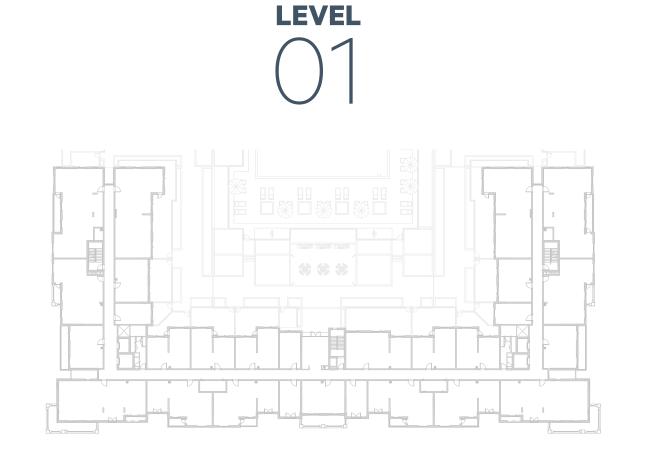

**Disclaimer:**















**LEVEL** 



**LEVEL** 





#### **Disclaimer:**



| 3_BEDROOM      | TYPE 3B-1 M                                  |
|----------------|----------------------------------------------|
| UNIT NO.       | 119                                          |
|                |                                              |
| SUITE AREA     | 132.98 m <sup>2</sup> / 1431 ft <sup>2</sup> |
|                |                                              |
| BALCONY AREA   | 0.00 m <sup>2</sup> / 000 ft <sup>2</sup>    |
|                |                                              |
| TOTAL AREA     | 132.98 m <sup>2</sup> / 1431 ft <sup>2</sup> |
| GARDEN TERRACE | 67.39 m <sup>2</sup> / 725 ft <sup>2</sup>   |











**LEVEL** 





## **Disclaimer:**















**LEVEL** 



**LEVEL** 





#### **Disclaimer:**













**LEVEL** 



**LEVEL** 





#### **Disclaimer:**















**LEVEL** 







#### **Disclaimer:**













**LEVEL** 







#### **Disclaimer:**



| 3_BEDROOM    | TYPE 3C-2                                |
|--------------|------------------------------------------|
| UNIT NO.     | 204,304,404                              |
| SUITE AREA   | 138.24 m² / 1488 ft²                     |
| BALCONY AREA | 8.92 m <sup>2</sup> / 96 ft <sup>2</sup> |
| TOTAL AREA   | 147.16 m² /1584 ft²                      |













**LEVEL** 





# **Disclaimer:**













**LEVEL** 







#### **Disclaimer:**



3\_BEDROOM

UNIT NO. 503

SUITE AREA

149.60 m² / 1610 ft²

BALCONY AREA

6.28 m² / 67 ft²

TOTAL AREA

ROOF