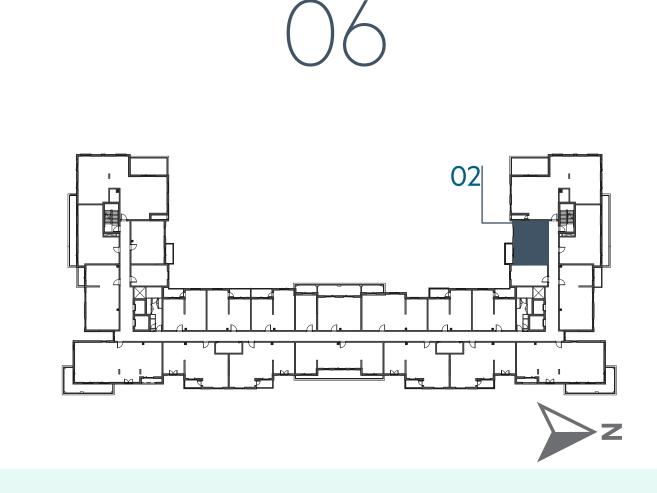

t <sup>2</sup> |
| BALCONY AREA   | 0.00 m <sup>2</sup> / 000 ft <sup>2</sup>  |
| TOTAL AREA     | 54.13 m <sup>2</sup> / 582 ft <sup>2</sup> |
| SARDEN TERRACE | 33.26 m <sup>2</sup> / 358 ft <sup>2</sup> |















# **Disclaimer:**















**LEVEL** 





### **Disclaimer:**



| 1_BEDROOM    | TYPE 1A-4 M                                |
|--------------|--------------------------------------------|
| UNIT NO.     | 216,316,416                                |
|              |                                            |
| SUITE AREA   | 55.10 m <sup>2</sup> / 593 ft <sup>2</sup> |
| BALCONY AREA | 5.10 m <sup>2</sup> / 55 ft <sup>2</sup>   |
| TOTAL AREA   | 60.20 m <sup>2</sup> / 648 ft <sup>2</sup> |













**LEVEL** 





# **Disclaimer:**











**LEVEL** 



**LEVEL** 





### **Disclaimer:**









**LEVEL** 



**LEVEL** 



**LEVEL** 





### **Disclaimer:**



















### **Disclaimer:**



| 1_BEDROOM      | TYPE 1B-1                                  |
|----------------|--------------------------------------------|
| UNIT NO.       | 124,127                                    |
|                |                                            |
| SUITE AREA     | 58.59 m <sup>2</sup> / 630 ft <sup>2</sup> |
| BALCONY AREA   | 0.00 m <sup>2</sup> / 000 ft <sup>2</sup>  |
| TOTAL AREA     | 58.59 m <sup>2</sup> / 630 ft <sup>2</sup> |
| GARDEN TERRACE | 36.35 m <sup>2</sup> / 391 ft <sup>2</sup> |













**LEVEL** 





# **Disclaimer:**



| 1_BEDROOM      | TYPE 1B-1 M                                |
|----------------|---