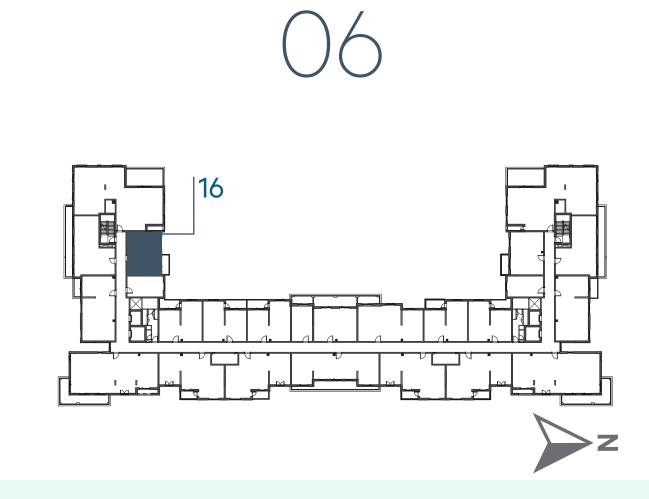

# **Disclaimer:**

| 1_BEDROOM    | TYPE 1A-2                                  |
|--------------|--------------------------------------------|
| UNIT NO.     | 111,211,311,411,510                        |
|              |                                            |
| SUITE AREA   | 54.14 m <sup>2</sup> / 583 ft <sup>2</sup> |
|              |                                            |
| BALCONY AREA | 16.99 m <sup>2</sup> / 182 ft <sup>2</sup> |
|              |                                            |
| TOTAL AREA   | 71.13 m <sup>2</sup> / 765 ft <sup>2</sup> |