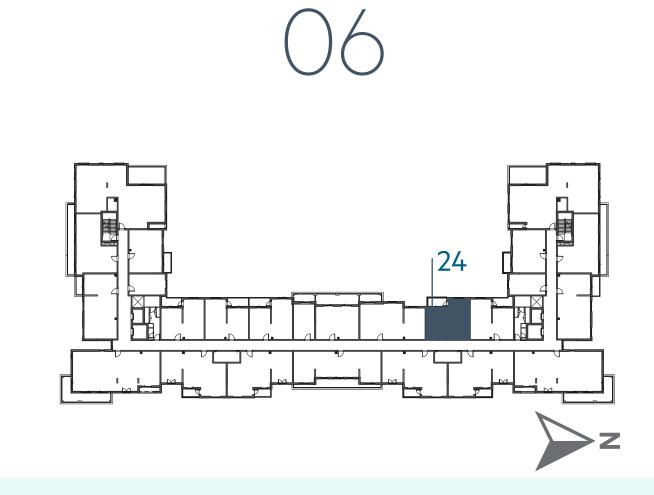

|
| SUITE AREA   | 58.54 m <sup>2</sup> / 630 ft <sup>2</sup> |
| BALCONY AREA | 6.19 m <sup>2</sup> / 67 ft <sup>2</sup>   |
| TOTAL AREA   | 64.73 m <sup>2</sup> / 697 ft <sup>2</sup> |















# **Disclaimer:**



| 1_BEDROOM    | TYPE 1B-4                                  |
|--------------|--------------------------------------------|
| UNIT NO.     | 228,328,428,526,624                        |
|              |                                            |
| SUITE AREA   | 58.54 m <sup>2</sup> / 630 ft <sup>2</sup> |
|              |                                            |
| BALCONY AREA | 5.85 m <sup>2</sup> / 63 ft <sup>2</sup>   |
|              |                                            |
| TOTAL AREA   | 64.39 m <sup>2</sup> / 693 ft <sup>2</sup> |













**LEVEL** 





# **Disclaimer:**



| 1_BEDROOM    | TYPE 1B-5                                  |
|--------------|--------------------------------------------|
| UNIT NO.     | 223,323,423,521,619                        |
| SUITE AREA   | 58.56 m <sup>2</sup> / 630 ft <sup>2</sup> |
| BALCONY AREA | 6.37m <sup>2</sup> / 69 ft <sup>2</sup>    |
| TOTAL AREA   | 64.93 m <sup>2</sup> / 699 ft <sup>2</sup> |











**LEVEL** 







# **Disclaimer:**



| 1_BEDROOM    | <b>TYPE 1B-5 M</b>                         |
|--------------|--------------------------------------------|
| UNIT NO.     | 224,324,424,522,620                        |
|              | ······································     |
| SUITE AREA   | 58.56 m <sup>2</sup> / 630 ft <sup>2</sup> |
|              |