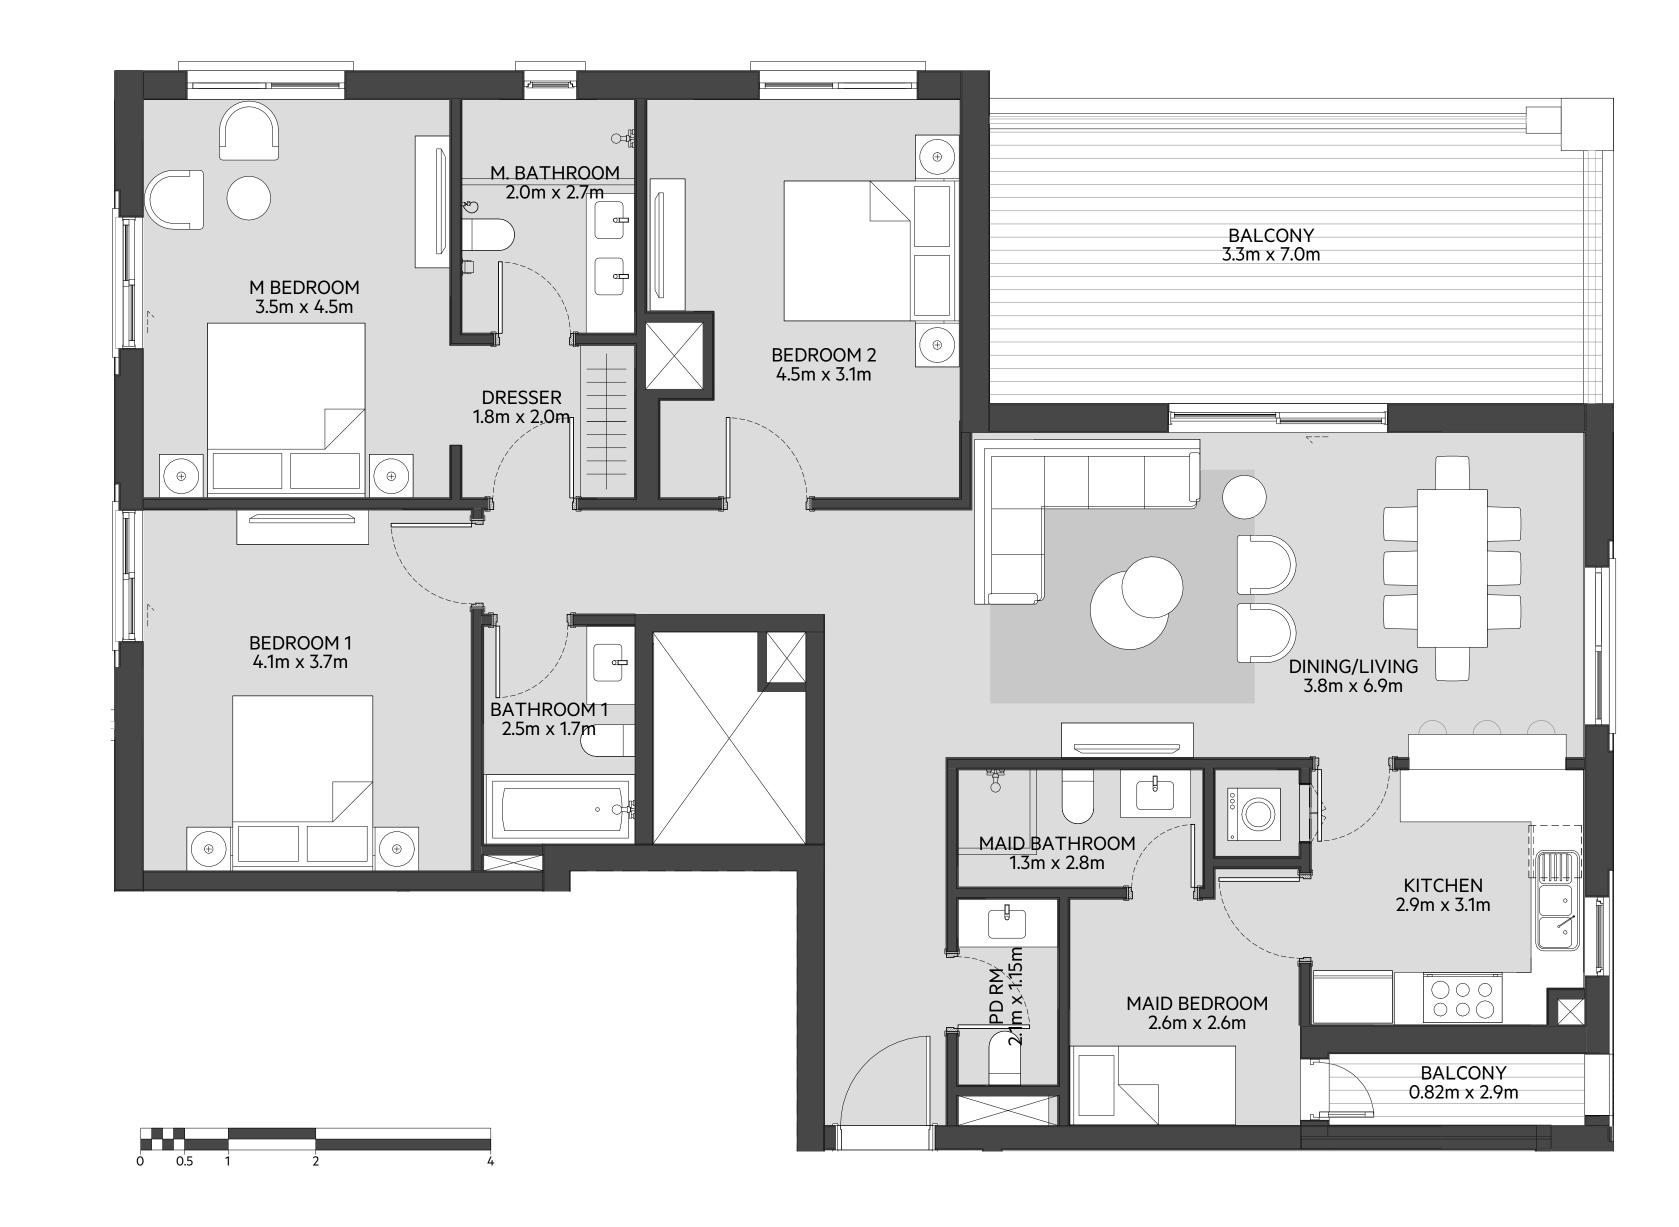

#### **Disclaimer:**

3\_BEDROOM

UNIT NO. 503

SUITE AREA

149.60 m² / 1610 ft²

BALCONY AREA

6.28 m² / 67 ft²

TOTAL AREA

ROOF TERRACE

124.94 m² / 1344 ft²

LEVEL 5