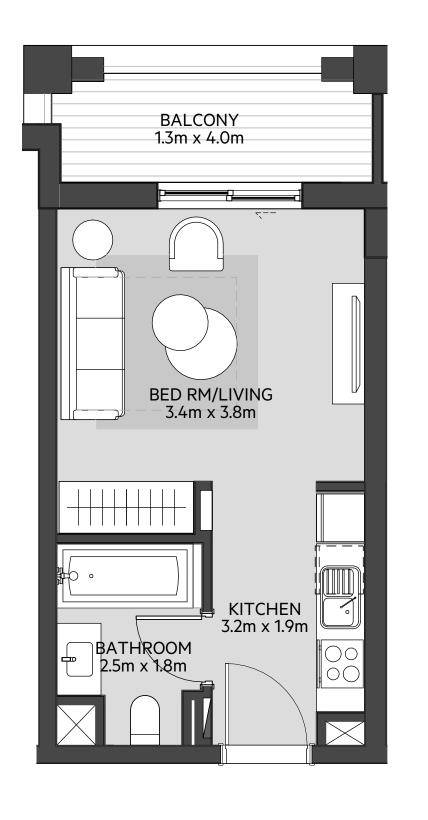

| STUDIO       | TYPE ST-A1                                          |
|--------------|-----------------------------------------------------|
| UNIT NO.     | 110, 210, 221, 310, 321,<br>410, 421, 509, 519, 617 |
| SUITE AREA   | 29.90 m <sup>2</sup> / 322 ft <sup>2</sup>          |
| BALCONY AREA | 0.00 m <sup>2</sup> / 000 ft <sup>2</sup>           |
| TOTAL AREA   | 29.90 m² / 322 ft²                                  |