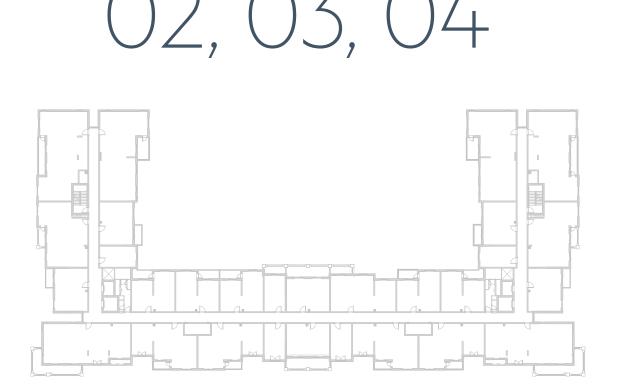

| 58.56 m <sup>2</sup> / 630 ft <sup>2</sup> |
|              |                                            |
| BALCONY AREA | 6.37m <sup>2</sup> / 69 ft <sup>2</sup>    |
|              |                                            |
| TOTAL AREA   | 64.93 m <sup>2</sup> / 699 ft <sup>2</sup> |









**LEVEL** 







# **Disclaimer:**



| 2_BEDROOM      | TYPE 2A-1                                  |
|----------------|--------------------------------------------|
| UNIT NO.       | 126                                        |
| SUITE AREA     | 86.11 m <sup>2</sup> / 927 ft <sup>2</sup> |
| BALCONY AREA   | 0.00 m <sup>2</sup> / 000 ft <sup>2</sup>  |
| TOTAL AREA     | 86.11 m <sup>2</sup> / 927 ft <sup>2</sup> |
| GARDEN TERRACE | 57.59 m <sup>2</sup> / 620 ft <sup>2</sup> |











**LEVEL** 



**LEVEL** 





### **Disclaimer:**



















### **Disclaimer:**



| 2_BEDROOM    | TYPE 2B-1                               |
|--------------|-----------------------------------------|
| UNIT NO.     | 105,205,305,405                         |
| SUITE AREA   | 98.23 m² / 1057 ft²                     |
| BALCONY AREA | 4.95m <sup>2</sup> / 53 ft <sup>2</sup> |
| TOTAL AREA   | 103.18 m² / 1110 ft²                    |

















### **Disclaimer:**



| 2_BEDROOM    | TYPE 2B-1 M                                  |
|--------------|----------------------------------------------|
| UNIT NO.     | 117,217,317,417                              |
|              |                                              |
| SUITE AREA   | 98.23 m <sup>2</sup> / 1057 ft <sup>2