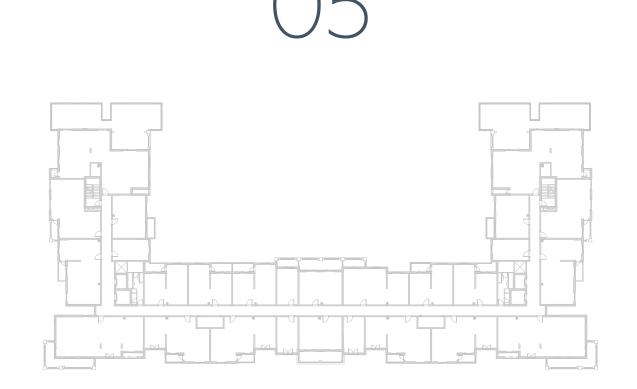

#### **Disclaimer:**

3\_BEDROOM

UNIT NO. 503

SUITE AREA

149.60 m² / 1610 ft²

BALCONY AREA

6.28 m² / 67 ft²

TOTAL AREA

ROOF TERRACE

124.94 m² / 1344 ft²

LEVEL 5