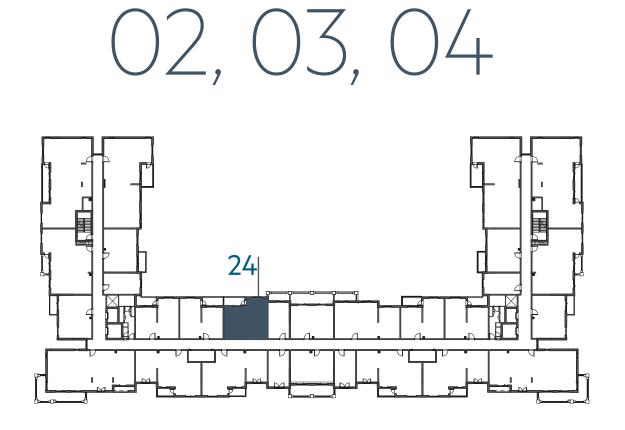

#### **Disclaimer:**

| 3_BEDROOM    | TYPE 3C-2                                |
|--------------|------------------------------------------|
| UNIT NO.     | 204,304,404                              |
| SUITE AREA   | 138.24 m² / 1488 ft²                     |
| BALCONY AREA | 8.92 m <sup>2</sup> / 96 ft <sup>2</sup> |
| TOTAL AREA   | 147.16 m² /1584 ft²                      |