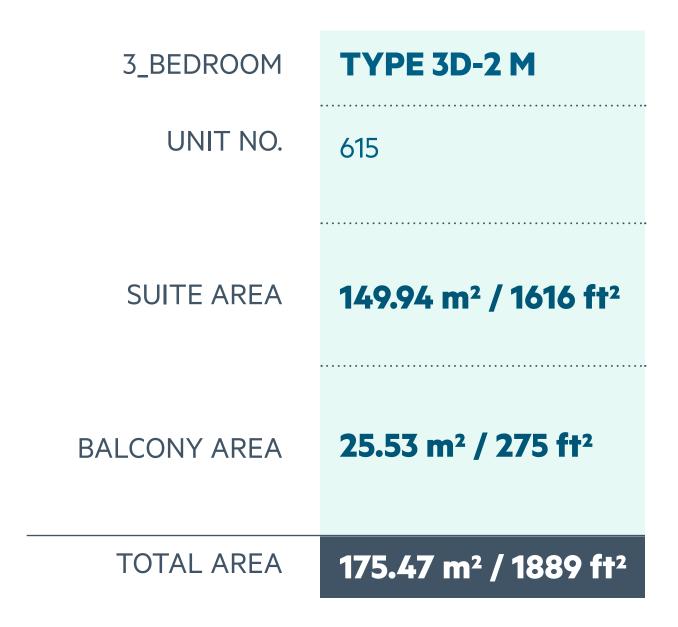

#### **Disclaimer:**

3\_BEDROOM

UNIT NO. 503

SUITE AREA

149.60 m² / 1610 ft²

BALCONY AREA

6.28 m² / 67 ft²

TOTAL AREA

ROOF TERRACE

124.94 m² / 1344 ft²

LEVEL 5