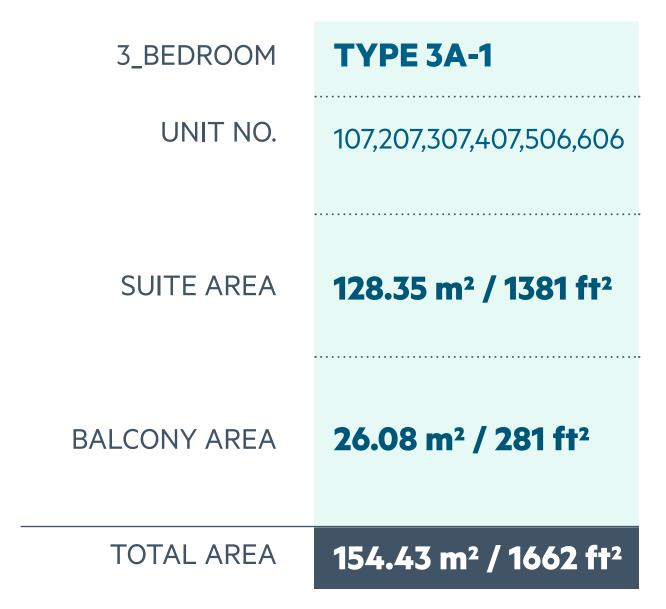

IT NO.     | 604                                        |
| SUITE AREA   | 73.82 m <sup>2</sup> / 794 ft <sup>2</sup> |
| BALCONY AREA | 17.54 m <sup>2</sup> / 189 ft <sup>2</sup> |
| TOTAL AREA   | 91.36 m² / 983 ft²                         |











**LEVEL** 



**LEVEL** 





# **Disclaimer:**



| 2_BEDROOM    | TYPE 2J-1 M                                |
|--------------|--------------------------------------------|
| UNIT NO.     | 614                                        |
|              |                                            |
| SUITE AREA   | 73.82 m <sup>2</sup> / 794 ft <sup>2</sup> |
| BALCONY AREA | 17.54 m² / 189 ft²                         |
| TOTAL AREA   | 91.36 m <sup>2</sup> / 983 ft <sup>2</sup> |









**LEVEL** 



**LEVEL** 





# **Disclaimer:**















**LEVEL** 





#### **Disclaimer:**















**LEVEL** 





## **Disclaimer:**















**LEVEL** 



**LEVEL** 





#### **Disclaimer:**



| 3_BEDROOM      | TYPE 3B-1 M                                  |
|----------------|----------------------------------------------|
| UNIT NO.       | 119                                          |
|                |                                              |
| SUITE AREA     | 132.98 m <sup>2</sup> / 1431 ft <sup>2</sup> |
|                |                                              |
| BALCONY AREA   | 0.00 m <sup>2</sup> / 000 ft <sup>2</sup>    |
|                |                                              |
| TOTAL AREA     | 132.98 m <sup>2</sup> / 1431 ft <sup>2</sup> |
| GARDEN TERRACE | 67.39 m <sup>2</sup