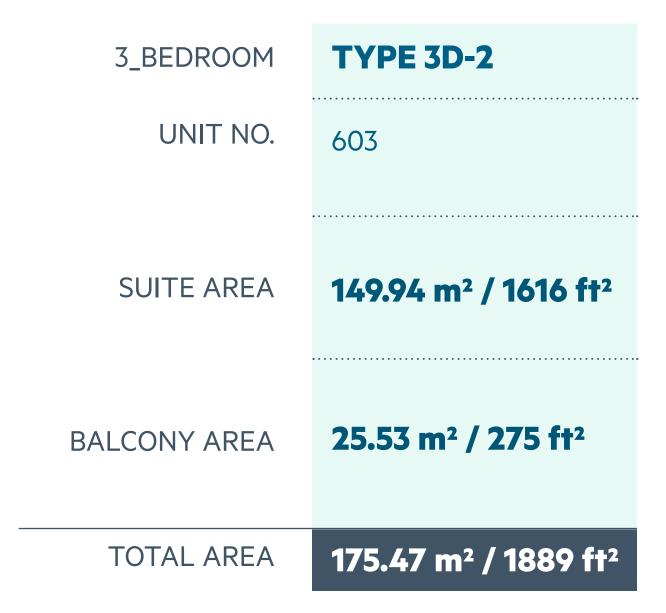

#### **Disclaimer:**

3\_BEDROOM

UNIT NO. 503

SUITE AREA

149.60 m² / 1610 ft²

BALCONY AREA

6.28 m² / 67 ft²

TOTAL AREA

ROOF TERRACE

124.94 m² / 1344 ft²

LEVEL 5