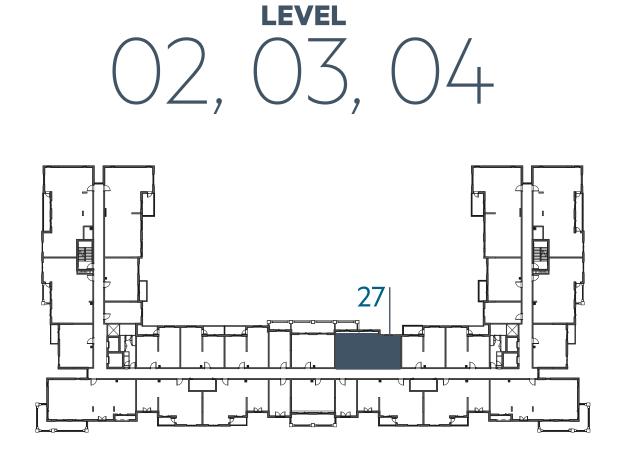

|                                            |
| BALCONY AREA | 6.37m <sup>2</sup> / 69 ft <sup>2</sup>    |
|              |                                            |
| TOTAL AREA   | 64.93 m <sup>2</sup> / 699 ft <sup>2</sup> |









**LEVEL** 







# **Disclaimer:**



| 2_BEDROOM      | TYPE 2A-1                                  |
|----------------|--------------------------------------------|
| UNIT NO.       | 126                                        |
| SUITE AREA     | 86.11 m <sup>2</sup> / 927 ft <sup>2</sup> |
| BALCONY AREA   | 0.00 m <sup>2</sup> / 000 ft <sup>2</sup>  |
| TOTAL AREA     | 86.11 m <sup>2</sup> / 927 ft <sup>2</sup> |
| GARDEN TERRACE | 57.59 m <sup>2</sup> / 620 ft <sup>2</sup> |











**LEVEL** 



**LEVEL** 





### **Disclaimer:**



















### **Disclaimer:**



| 2_BEDROOM    | TYPE 2B-1                               |
|--------------|-----------------------------------------|
| UNIT NO.     | 105,205,305,405                         |
| SUITE AREA   | 98.23 m² / 1057 ft²                     |
| BALCONY AREA | 4.95m <sup>2</sup> / 53 ft <sup>2</sup> |
| TOTAL AREA   | 103.18 m² / 1110 ft²                    |

















### **Disclaimer:**



| 2_BEDROOM    | TYPE 2B-1 M                                  |
|--------------|----------------------------------------------|
| UNIT NO.     | 117,217,317,417                              |
|              |                                              |
| SUITE AREA   | 98.23 m <sup>2</sup> / 1057 ft <sup>2</sup>  |
|              |