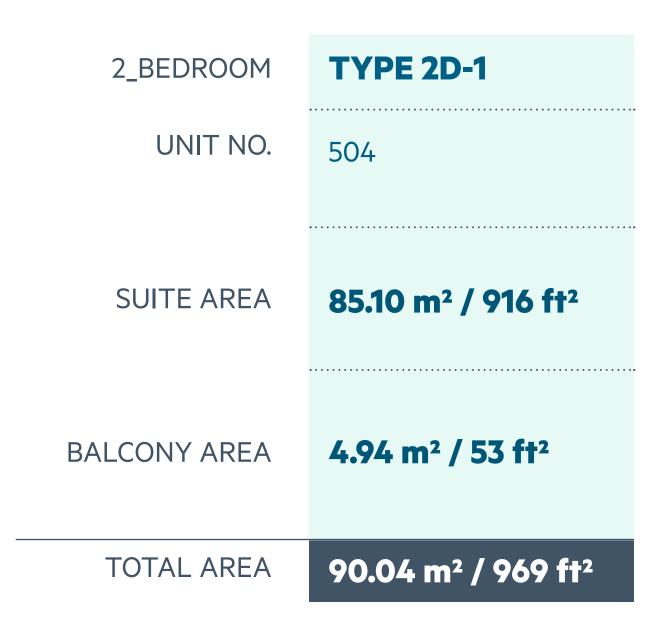

#### **Disclaimer:**

3\_BEDROOM

UNIT NO. 503

SUITE AREA

149.60 m² / 1610 ft²

BALCONY AREA

6.28 m² / 67 ft²

TOTAL AREA

ROOF TERRACE

124.94 m² / 1344 ft²

LEVEL 5