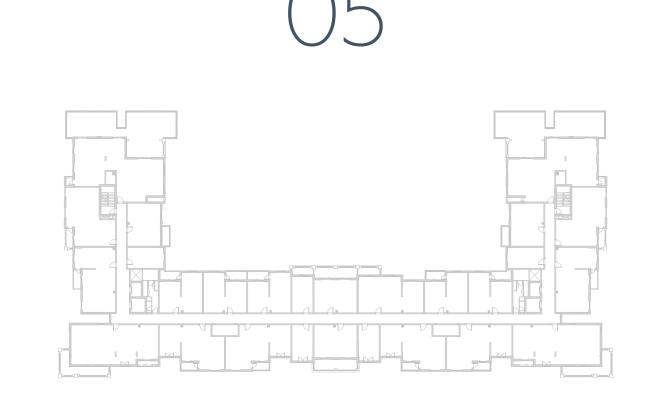

Disclaimer:**















**LEVEL** 





## **Disclaimer:**















**LEVEL** 



**LEVEL** 





#### **Disclaimer:**



| 3_BEDROOM      | TYPE 3B-1 M                                  |
|----------------|----------------------------------------------|
| UNIT NO.       | 119                                          |
|                |                                              |
| SUITE AREA     | 132.98 m <sup>2</sup> / 1431 ft <sup>2</sup> |
|                |                                              |
| BALCONY AREA   | 0.00 m <sup>2</sup> / 000 ft <sup>2</sup>    |
|                |                                              |
| TOTAL AREA     | 132.98 m <sup>2</sup> / 1431 ft <sup>2</sup> |
| GARDEN TERRACE | 67.39 m <sup>2</sup> / 725 ft <sup>2</sup>   |











**LEVEL** 





## **Disclaimer:**















**LEVEL** 



**LEVEL** 





#### **Disclaimer:**













**LEVEL** 



**LEVEL** 





#### **Disclaimer:**















**LEVEL** 







#### **Disclaimer:**













**LEVEL** 







#### **Disclaimer:**



| 3_BEDROOM    | TYPE 3C-2                                |
|--------------|------------------------------------------|
| UNIT NO.     | 204,304,404                              |
| SUITE AREA   | 138.24 m² / 1488 ft²                     |
| BALCONY AREA | 8.92 m <sup>2</sup> / 96 ft <sup>2</sup> |
| TOTAL AREA   | 147.16 m² /1584 ft²                      |













**LEVEL** 





# **Disclaimer:**













**LEVEL** 







#### **Disclaimer:**



3\_BEDROOM

UNIT NO. 503

SUITE AREA

149.60 m² / 1610 ft²