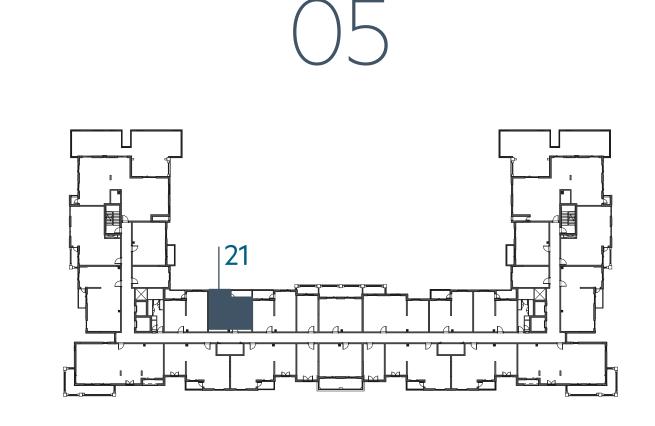

|                                            |
| SUITE AREA   | 58.54 m <sup>2</sup> / 630 ft <sup>2</sup> |
|              |                                            |
| BALCONY AREA | 5.85 m <sup>2</sup> / 63 ft <sup>2</sup>   |
|              |                                            |
| TOTAL AREA   | 64.39 m <sup>2</sup> / 693 ft <sup>2</sup> |













**LEVEL** 





# **Disclaimer:**



| 1_BEDROOM    | TYPE 1B-5                                  |
|--------------|--------------------------------------------|
| UNIT NO.     | 223,323,423,521,619                        |
| SUITE AREA   | 58.56 m <sup>2</sup> / 630 ft <sup>2</sup> |
| BALCONY AREA | 6.37m <sup>2</sup> / 69 ft <sup>2</sup>    |
| TOTAL AREA   | 64.93 m <sup>2</sup> / 699 ft <sup>2</sup> |











**LEVEL** 







# **Disclaimer:**



| 1_BEDROOM    | <b>TYPE 1B-5 M</b>                         |
|--------------|--------------------------------------------|
| UNIT NO.     | 224,324,424,522,620                        |
|              | ······································     |
| SUITE AREA   | 58.56 m <sup>2</sup> / 630 ft <sup>2</sup> |
|              |                                            |
| BALCONY AREA | 6.37m <sup>2</sup> / 69 ft <sup>2</sup>    |
|              |                                            |
| TOTAL AREA   | 64.93 m <sup>2</sup> / 699 ft <sup>2</sup> |









**LEVEL** 







# **Disclaimer:**



| 2_BEDROOM      | TYPE 2A-1                                  |
|----------------|--------------------------------------------|
| UNIT NO.       | 126