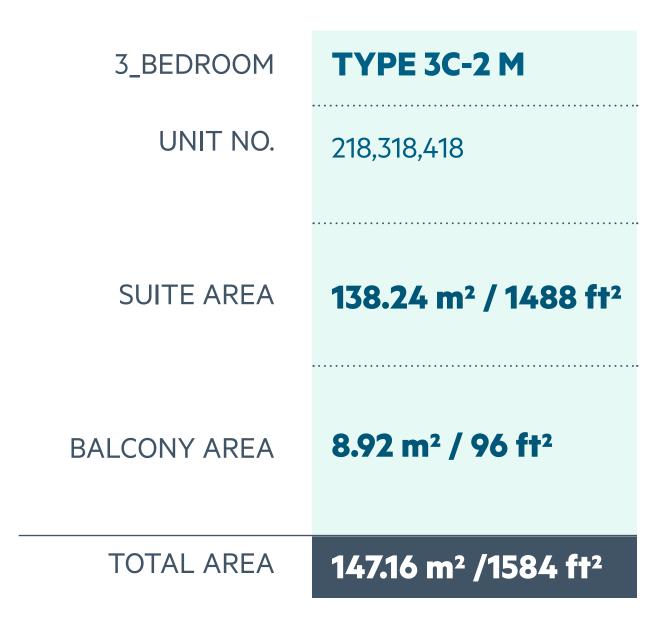

#### **Disclaimer:**

| 3_BEDROOM    | TYPE 3C-2                                |
|--------------|------------------------------------------|
| UNIT NO.     | 204,304,404                              |
| SUITE AREA   | 138.24 m² / 1488 ft²                     |
| BALCONY AREA | 8.92 m <sup>2</sup> / 96 ft <sup>2</sup> |
| TOTAL AREA   | 147.16 m² /1584 ft²                      |