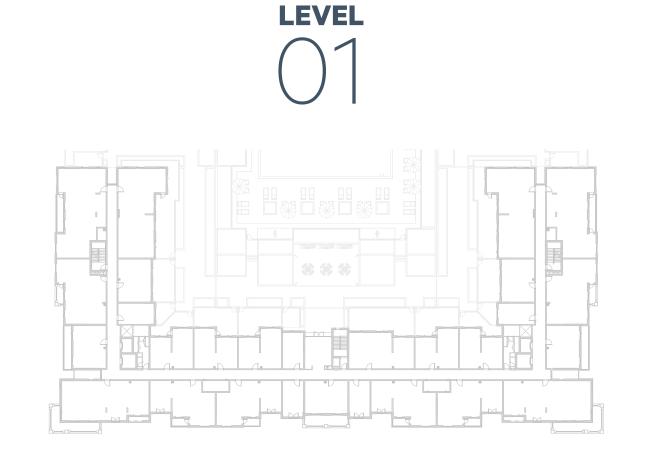

| 613                                        |
|              |                                            |
| SUITE AREA   | 81.32 m <sup>2</sup> / 875 ft <sup>2</sup> |
| BALCONY AREA | 5.43 m <sup>2</sup> / 58 ft <sup>2</sup>   |
| TOTAL AREA   | 86.75 m <sup>2</sup> / 933 ft <sup>2</sup> |











**LEVEL** 





# **Disclaimer:**



| 2_BEDROOM    | TYPE 2H-1                                    |
|--------------|----------------------------------------------|
| UNIT NO.     | 609                                          |
|              |                                              |
| SUITE AREA   | 94.58 m <sup>2</sup> / 1018 ft <sup>2</sup>  |
| BALCONY AREA | 18.64 m <sup>2</sup> / 200 ft <sup>2</sup>   |
| TOTAL AREA   | 113.22 m <sup>2</sup> / 1218 ft <sup>2</sup> |











**LEVEL** 



**LEVEL** 





# **Disclaimer:**



| 2_BEDROOM    | TYPE 2J-1                                  |
|--------------|--------------------------------------------|
| UNIT NO.     | 604                                        |
| SUITE AREA   | 73.82 m <sup>2</sup> / 794 ft <sup>2</sup> |
| BALCONY AREA | 17.54 m <sup>2</sup> / 189 ft <sup>2</sup> |
| TOTAL AREA   | 91.36 m² / 983 ft²                         |











**LEVEL** 



**LEVEL** 





# **Disclaimer:**



| 2_BEDROOM    | TYPE 2J-1 M                                |
|--------------|--------------------------------------------|
| UNIT NO.     | 614                                        |
|              |                                            |
| SUITE AREA   | 73.82 m <sup>2</sup> / 794 ft <sup>2</sup> |