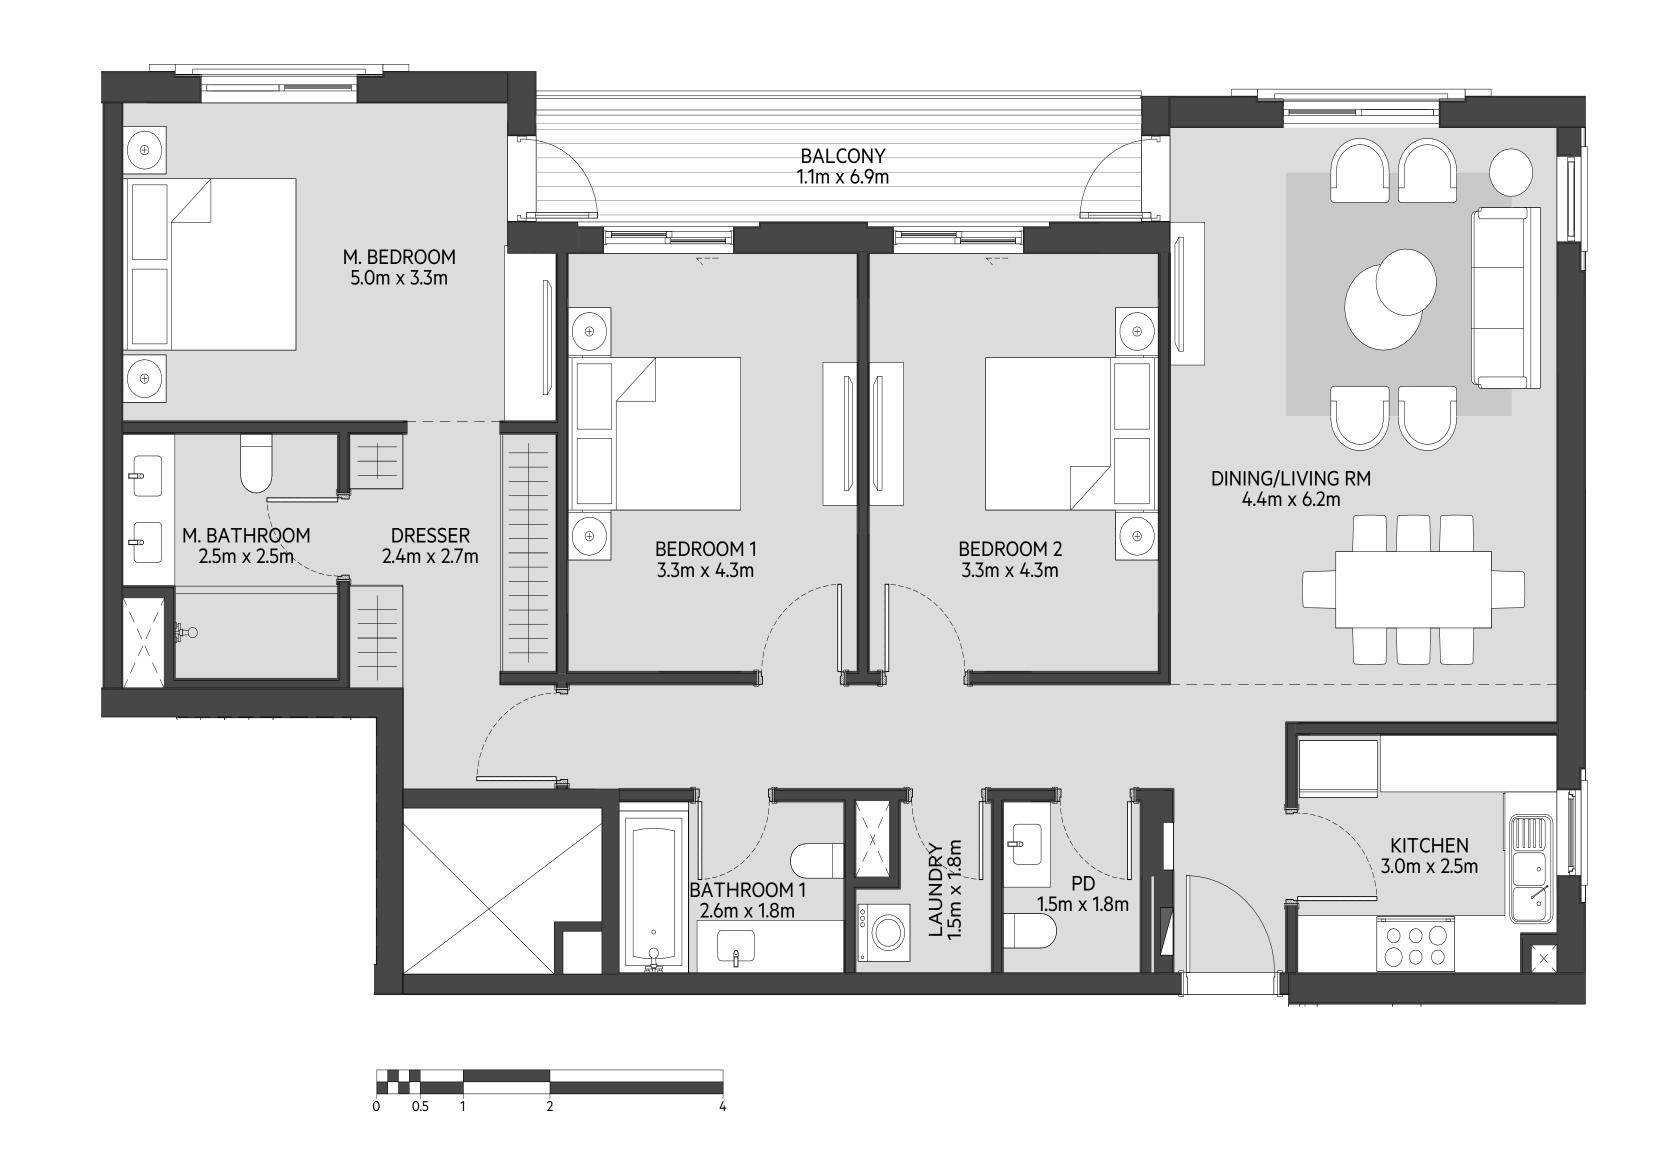

sup>2</sup> / 1431 ft <sup>2</sup> |
| GARDEN TERRACE | 67.39 m <sup>2</sup> / 725 ft <sup>2</sup>   |











**LEVEL** 





## **Disclaimer:**















**LEVEL** 



**LEVEL** 





#### **Disclaimer:**













**LEVEL** 



**LEVEL** 





#### **Disclaimer:**















**LEVEL** 







#### **Disclaimer:**













**LEVEL** 







#### **Disclaimer:**



| 3_BEDROOM    | TYPE 3C-2                                |
|--------------|------------------------------------------|
| UNIT NO.     | 204,304,404                              |
| SUITE AREA   | 138.24 m² / 1488 ft²                     |
| BALCONY AREA | 8.92 m <sup>2</sup> / 96 ft <sup>2</sup> |
| TOTAL AREA   | 147.16 m² /1584 ft²                      |













**LEVEL** 





# **Disclaimer:**













**LEVEL** 







#### **Disclaimer:**



3\_BEDROOM

UNIT NO. 503

SUITE AREA

149.60 m² / 1610 ft²

BALCONY AREA

6.28 m² / 67 ft²

TOTAL AREA

ROOF TERRACE

124.94 m² / 1344 ft²

LEVEL 5









## **Disclaimer:**













## **Disclaimer:**















**LEVEL** 





#### **Disclaimer:**













**LEVEL** 



**LEVEL** 





#### **Disclaimer:**