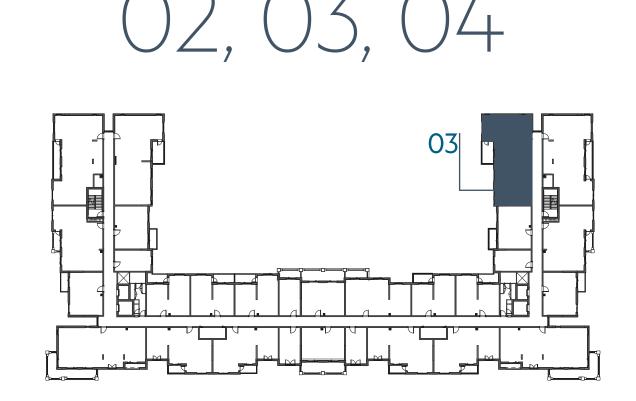

Disclaimer:**















**LEVEL** 



**LEVEL** 





#### **Disclaimer:**



| 3_BEDROOM      | TYPE 3B-1 M                                  |
|----------------|----------------------------------------------|
| UNIT NO.       | 119                                          |
|                |                                              |
| SUITE AREA     | 132.98 m <sup>2</sup> / 1431 ft <sup>2</sup> |
|                |                                              |
| BALCONY AREA   | 0.00 m <sup>2</sup> / 000 ft <sup>2</sup>    |
|                |                                              |
| TOTAL AREA     | 132.98 m <sup>2</sup> / 1431 ft <sup>2</sup> |
| GARDEN TERRACE | 67.39 m <sup>2</sup> / 725 ft <sup>2</sup>   |











**LEVEL** 





## **Disclaimer:**















**LEVEL** 



**LEVEL** 





#### **Disclaimer:**













**LEVEL** 



**LEVEL** 





#### **Disclaimer:**















**LEVEL** 







#### **Disclaimer:**













**LEVEL** 







#### **Disclaimer:**



| 3_BEDROOM    | TYPE 3C-2                                |
|--------------|------------------------------------------|
| UNIT NO.     | 204,304,404                              |
| SUITE AREA   | 138.24 m² / 1488 ft²                     |
| BALCONY AREA | 8.92 m <sup>2</sup> / 96 ft <sup>2</sup> |
| TOTAL AREA   | 147.16 m² /1584 ft²                      |













**LEVEL** 





# **Disclaimer:**













**LEVEL** 







#### **Disclaimer:**



3\_BEDROOM

UNIT NO. 503

SUITE AREA

149.60 m² / 1610 ft²

BALCONY AREA

6.28 m² / 67 ft²

TOTAL AREA

ROOF T