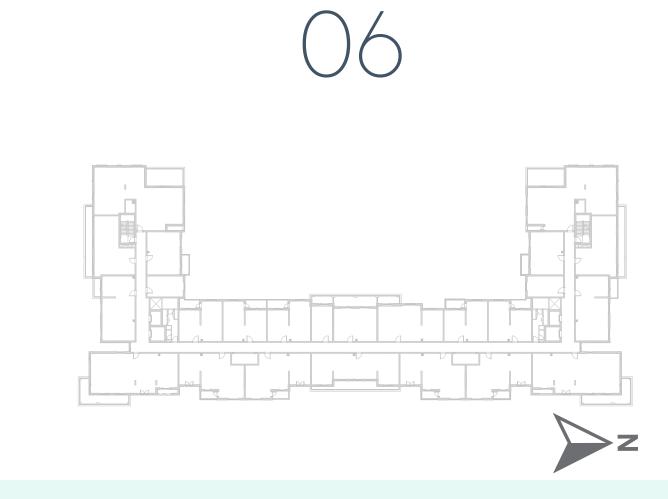

>2</sup> / 630 ft <sup>2</sup> |
|              |                                            |
| BALCONY AREA | 6.37m <sup>2</sup> / 69 ft <sup>2</sup>    |
|              |                                            |
| TOTAL AREA   | 64.93 m <sup>2</sup> / 699 ft <sup>2</sup> |









**LEVEL** 







# **Disclaimer:**



| 2_BEDROOM      | TYPE 2A-1                                  |
|----------------|--------------------------------------------|
| UNIT NO.       | 126                                        |
| SUITE AREA     | 86.11 m <sup>2</sup> / 927 ft <sup>2</sup> |
| BALCONY AREA   | 0.00 m <sup>2</sup> / 000 ft <sup>2</sup>  |
| TOTAL AREA     | 86.11 m <sup>2</sup> / 927 ft <sup>2</sup> |
| GARDEN TERRACE | 57.59 m <sup>2</sup> / 620 ft <sup>2</sup> |











**LEVEL** 



**LEVEL** 





### **Disclaimer:**



















### **Disclaimer:**



| 2_BEDROOM    | TYPE 2B-1                               |
|--------------|-----------------------------------------|
| UNIT NO.     | 105,205,305,405                         |
| SUITE AREA   | 98.23 m² / 1057 ft²                     |
| BALCONY AREA | 4.95m <sup>2</sup> / 53 ft <sup>2</sup> |
| TOTAL AREA   | 103.18 m² / 1110 ft²                    |

















### **Disclaimer:**



| 2_BEDROOM    | TYPE 2B-1 M                                  |
|--------------|----------------------------------------------|
| UNIT NO.     | 117,217,317,417                              |
|              |                                              |
| SUITE AREA   | 98.23 m <sup>2</sup> / 1057 ft <sup>2</sup>  |
|