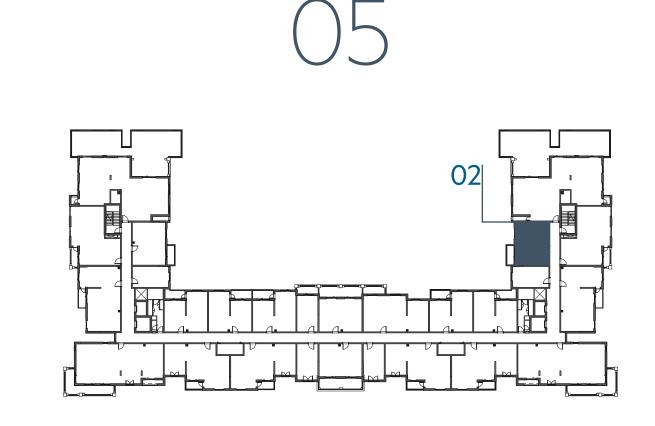

#### **Disclaimer:**

3\_BEDROOM

UNIT NO. 503

SUITE AREA

149.60 m² / 1610 ft²

BALCONY AREA

6.28 m² / 67 ft²

TOTAL AREA

ROOF TERRACE

124.94 m² / 1344 ft²

LEVEL 5