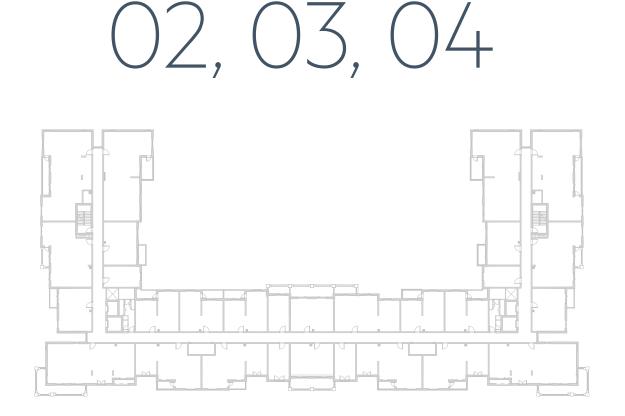

sup> / 630 ft <sup>2</sup> |
| BALCONY AREA   | 0.00 m <sup>2</sup> / 000 ft <sup>2</sup>  |
| TOTAL AREA     | 58.59 m <sup>2</sup> / 630 ft <sup>2</sup> |
| GARDEN TERRACE | 36.35 m <sup>2</sup> / 391 ft <sup>2</sup> |











**LEVEL** 



**LEVEL** 





# **Disclaimer:**



| 1_BEDROOM      | TYPE 1B-2                                  |
|----------------|--------------------------------------------|
| UNIT NO.       | 128                                        |
|                | •••••••••••••••••••••••••••••••••••••••    |
| SUITE AREA     | 59.27 m <sup>2</sup> / 638 ft <sup>2</sup> |
| BALCONY AREA   | 6.25 m <sup>2</sup> / 67 ft <sup>2</sup>   |
| TOTAL AREA     | 65.52 m <sup>2</sup> / 705 ft <sup>2</sup> |
| GARDEN TERRACE | 13.92 m <sup>2</sup> / 150 ft <sup>2</sup> |









**LEVEL** 



**LEVEL** 





# **Disclaimer:**



| <b>TYPE 1B-2 M</b>                         | 1_BEDROOM      |
|--------------------------------------------|----------------|
| 122                                        | UNIT NO.       |
|                                            |                |
| 59.27 m <sup>2</sup> / 638 ft <sup>2</sup> | SUITE AREA     |
| 6.25 m <sup>2</sup> / 67 ft <sup>2</sup>   | BALCONY AREA   |
| 65.52 m <sup>2</sup> / 705 ft <sup>2</sup> | TOTAL AREA     |
| 13.92 m <sup>2</sup> / 150 ft <sup>2</sup> | GARDEN TERRACE |













**LEVEL** 





# **Disclaimer:**



| 1_BEDROOM    | TYPE 1B-3                                  |
|--------------|--------------------------------------------|
| UNIT NO.     | 222,322,422,520,618