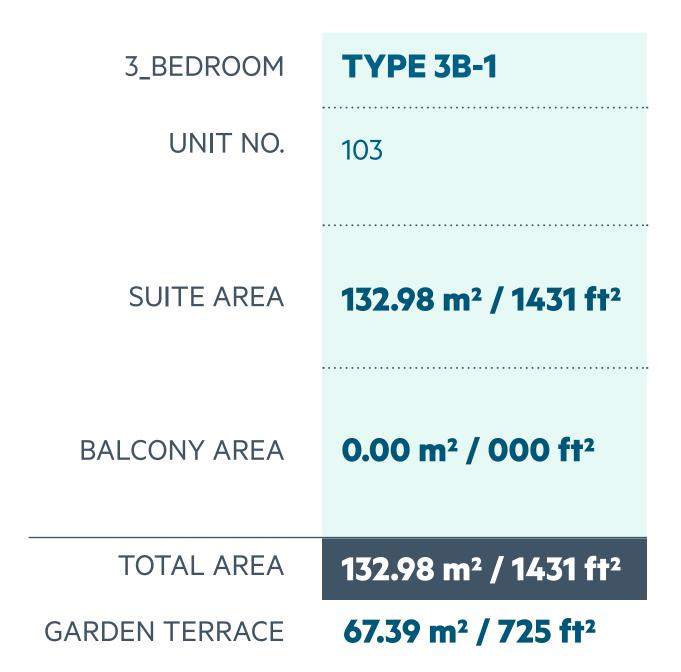

#### **Disclaimer:**

| 3_BEDROOM      | TYPE 3B-1 M                                  |
|----------------|----------------------------------------------|
| UNIT NO.       | 119                                          |
|                |                                              |
| SUITE AREA     | 132.98 m <sup>2</sup> / 1431 ft <sup>2</sup> |
|                |                                              |
| BALCONY AREA   | 0.00 m <sup>2</sup> / 000 ft <sup>2</sup>    |
|                |                                              |
| TOTAL AREA     | 132.98 m <sup>2</sup> / 1431 ft <sup>2</sup> |
| GARDEN TERRACE | 67.39 m <sup>2</sup> / 725 ft <sup>2</sup>   |