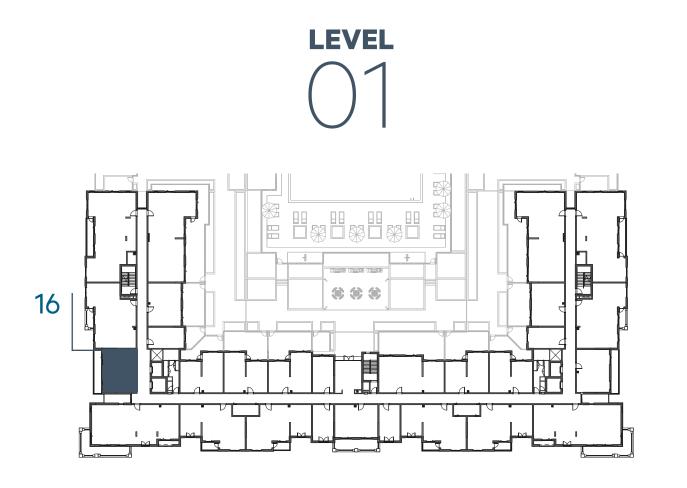

AREA | 11.87 m <sup>2</sup> / 128 ft <sup>2</sup> |
| TOTAL ADEA   |                                            |
| TOTAL AREA   | 66.97 m <sup>2</sup> / 721 ft <sup>2</sup> |









**LEVEL** 



**LEVEL** 





# **Disclaimer:**



| 1_BEDROOM    | TYPE 1A-1 M                                |
|--------------|--------------------------------------------|
| UNIT NO.     | 116                                        |
|              |                                            |
| SUITE AREA   | 55.10 m <sup>2</sup> / 593 ft <sup>2</sup> |
|              |                                            |
| BALCONY AREA | 11.87 m <sup>2</sup> / 128 ft <sup>2</sup> |
|              |                                            |
| TOTAL AREA   | 66.97 m <sup>2</sup> / 721 ft <sup>2</sup> |













**LEVEL** 





# **Disclaimer:**



| 1_BEDROOM    | TYPE 1A-2                                  |
|--------------|--------------------------------------------|
| UNIT NO.     | 111,211,311,411,510                        |
|              |                                            |
| SUITE AREA   | 54.14 m <sup>2</sup> / 583 ft <sup>2</sup> |
|              |                                            |
| BALCONY AREA | 16.99 m <sup>2</sup> / 182 ft <sup>2</sup> |
|              |                                            |
| TOTAL AREA   | 71.13 m <sup>2</sup> / 765 ft <sup>2</sup> |











**LEVEL** 





### **Disclaimer:**



| 1_BEDROOM      | TYPE 1A-3                                  |
|----------------|--------------------------------------------|
| UNIT NO.       |