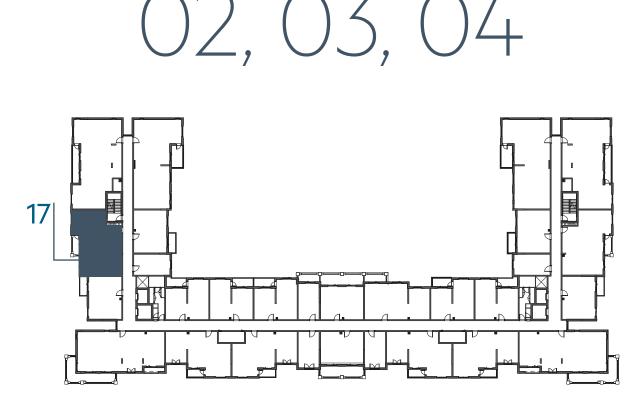

| SUITE AREA   | 98.23 m² / 1057 ft²                     |
| BALCONY AREA | 4.95m <sup>2</sup> / 53 ft <sup>2</sup> |
| TOTAL AREA   | 103.18 m² / 1110 ft²                    |

















### **Disclaimer:**



| 2_BEDROOM    | TYPE 2B-1 M                                  |
|--------------|----------------------------------------------|
| UNIT NO.     | 117,217,317,417                              |
|              |                                              |
| SUITE AREA   | 98.23 m <sup>2</sup> / 1057 ft <sup>2</sup>  |
|              |                                              |
| BALCONY AREA | 4.95m <sup>2</sup> / 53 ft <sup>2</sup>      |
|              |                                              |
| TOTAL AREA   | 103.18 m <sup>2</sup> / 1110 ft <sup>2</sup> |











**LEVEL** 







### **Disclaimer:**



| 2_BEDROOM    | TYPE 2C-1                                           |
|--------------|-----------------------------------------------------|
| UNIT NO.     | 109,114,209,214,309,314,<br>409,414,508,513,608,611 |
| SUITE AREA   | 87.7m <sup>2</sup> / 944 ft <sup>2</sup>            |
| BALCONY AREA | 4.60m <sup>2</sup> / 49 ft <sup>2</sup>             |
| TOTAL AREA   | 92.30 m <sup>2</sup> / 993 ft <sup>2</sup>          |















# Disclaimer:



| 2_BEDROOM    | TYPE 2C-1 M                                         |
|--------------|-----------------------------------------------------|
| UNIT NO.     | 108,113,208,213,308,313,<br>408,413,507,512,607,610 |
| SUITE AREA   | 87.7m <sup>2</sup> / 944 ft <sup>2</sup>            |
| BALCONY ARE