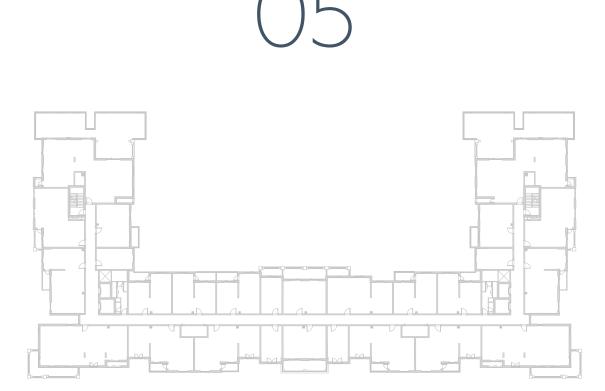

|
| TOTAL AREA     | 132.98 m <sup>2</sup> / 1431 ft <sup>2</sup> |
| GARDEN TERRACE | 67.39 m <sup>2</sup> / 725 ft <sup>2</sup>   |











**LEVEL** 





## **Disclaimer:**















**LEVEL** 



**LEVEL** 





#### **Disclaimer:**













**LEVEL** 



**LEVEL** 





#### **Disclaimer:**















**LEVEL** 







#### **Disclaimer:**













**LEVEL** 







#### **Disclaimer:**



| 3_BEDROOM    | TYPE 3C-2                                |
|--------------|------------------------------------------|
| UNIT NO.     | 204,304,404                              |
| SUITE AREA   | 138.24 m² / 1488 ft²                     |
| BALCONY AREA | 8.92 m <sup>2</sup> / 96 ft <sup>2</sup> |
| TOTAL AREA   | 147.16 m² /1584 ft²                      |













**LEVEL** 





# **Disclaimer:**













**LEVEL** 







#### **Disclaimer:**



3\_BEDROOM

UNIT NO. 503

SUITE AREA

149.60 m² / 1610 ft²

BALCONY AREA

6.28 m² / 67 ft²

TOTAL AREA

ROOF TERRACE

124.94 m² / 1344 ft²

LEVEL 5









## **Disclaimer:**













## **Disclaimer:**















**LEVEL** 





#### **Disclaimer:**













**LEVEL** 



**LEVEL** 





#### **Disclaimer:**