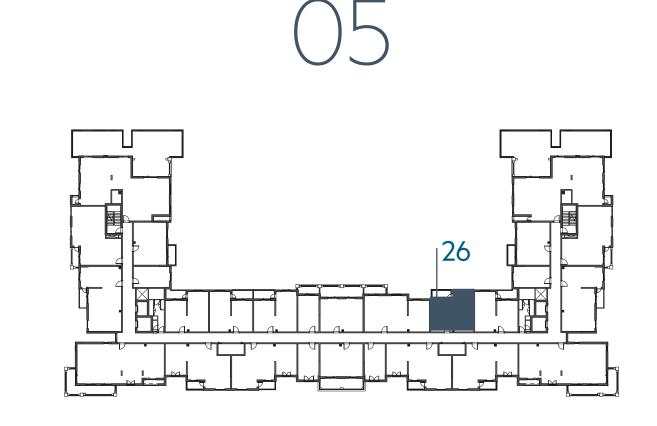

|
| SUITE AREA   | 58.54 m <sup>2</sup> / 630 ft <sup>2</sup> |
| BALCONY AREA | 6.19 m <sup>2</sup> / 67 ft <sup>2</sup>   |
| TOTAL AREA   | 64.73 m <sup>2</sup> / 697 ft <sup>2</sup> |















# **Disclaimer:**



| 1_BEDROOM    | TYPE 1B-4                                  |
|--------------|--------------------------------------------|
| UNIT NO.     | 228,328,428,526,624                        |
|              |                                            |
| SUITE AREA   | 58.54 m <sup>2</sup> / 630 ft <sup>2</sup> |
|              |                                            |
| BALCONY AREA | 5.85 m <sup>2</sup> / 63 ft <sup>2</sup>   |
|              |                                            |
| TOTAL AREA   | 64.39 m <sup>2</sup> / 693 ft <sup>2</sup> |













**LEVEL** 





# **Disclaimer:**



| 1_BEDROOM    | TYPE 1B-5                                  |
|--------------|--------------------------------------------|
| UNIT NO.     | 223,323,423,521,619                        |
| SUITE AREA   | 58.56 m <sup>2</sup> / 630 ft <sup>2</sup> |
| BALCONY AREA | 6.37m <sup>2</sup> / 69 ft <sup>2</sup>    |
| TOTAL AREA   | 64.93 m <sup>2</sup> / 699 ft <sup>2</sup> |











**LEVEL** 







# **Disclaimer:**



| 1_BEDROOM    | <b>TYPE 1B-5 M</b>                         |
|--------------|--------------------------------------------|
| UNIT NO.     | 224,324,424,522,620                        |
|              | ······································     |
| SUITE AREA   | 58.56 m <sup>2</sup> / 630 ft <sup>2</sup> |
|              |