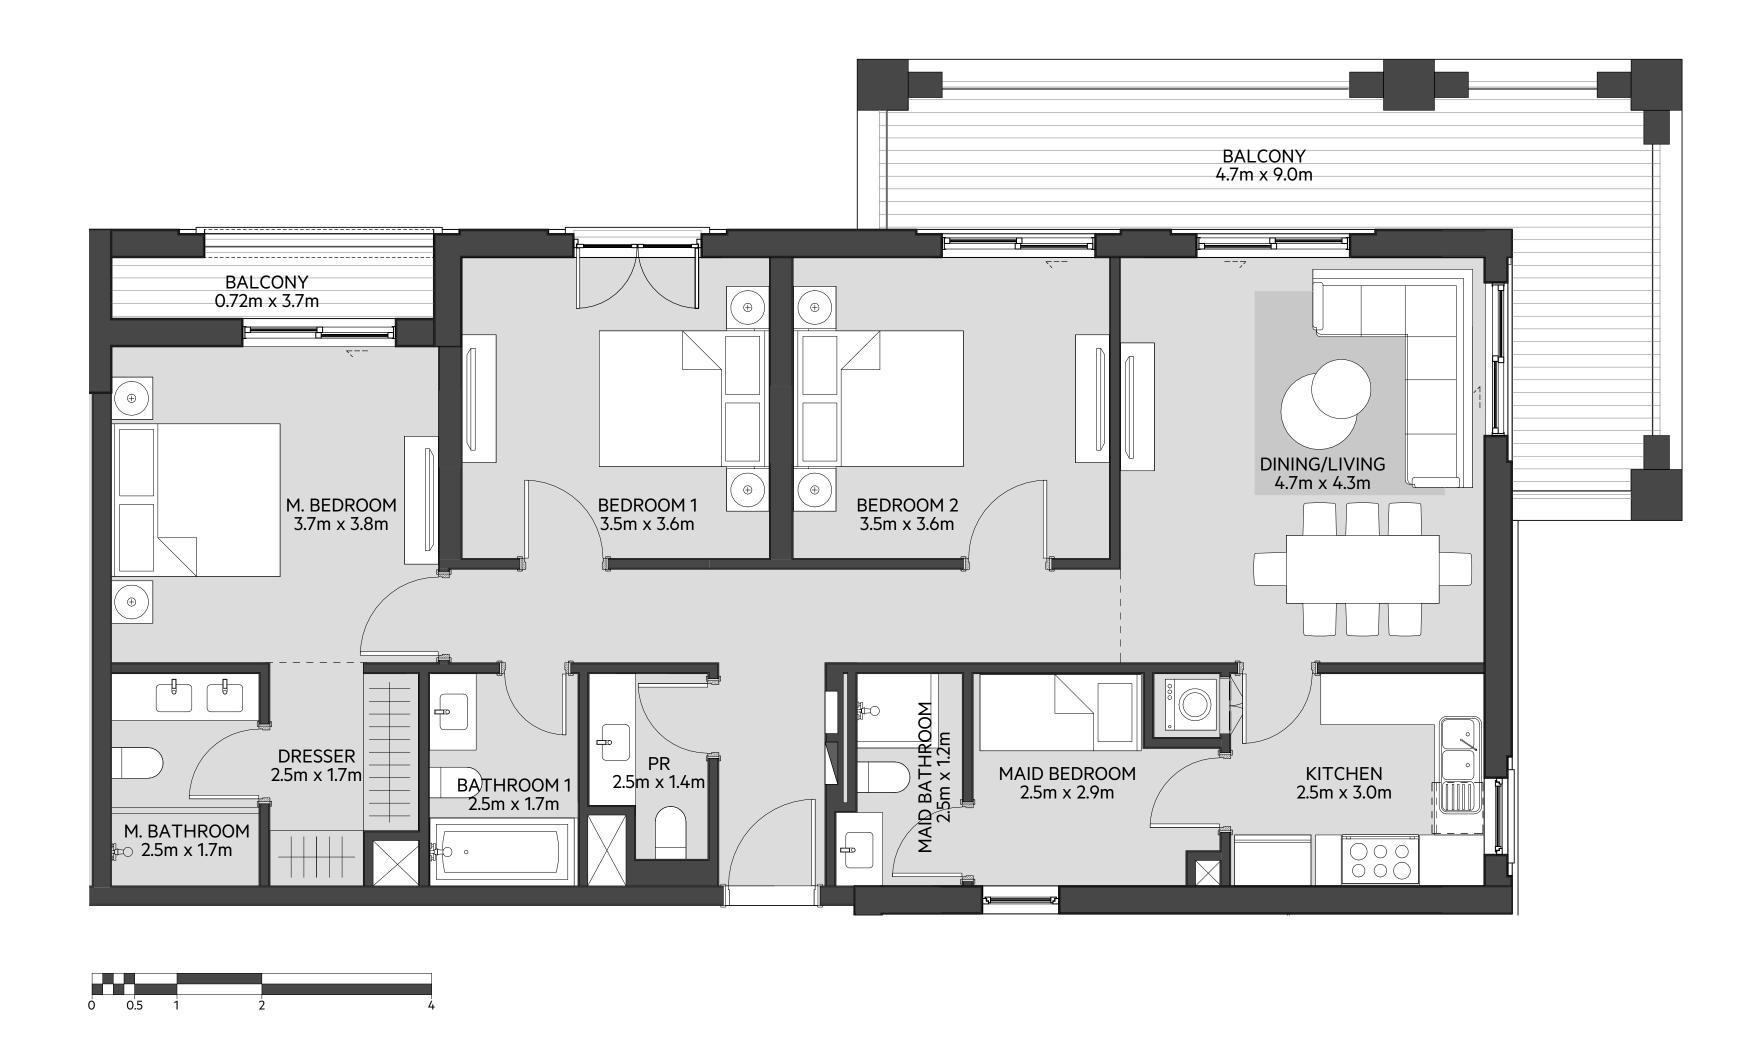

|
| SUITE AREA   | 73.82 m <sup>2</sup> / 794 ft <sup>2</sup> |
| BALCONY AREA | 17.54 m <sup>2</sup> / 189 ft <sup>2</sup> |
| TOTAL AREA   | 91.36 m² / 983 ft²                         |











**LEVEL** 



**LEVEL** 





# **Disclaimer:**



| 2_BEDROOM    | TYPE 2J-1 M                                |
|--------------|--------------------------------------------|
| UNIT NO.     | 614                                        |
|              |                                            |
| SUITE AREA   | 73.82 m <sup>2</sup> / 794 ft <sup>2</sup> |
| BALCONY AREA | 17.54 m² / 189 ft²                         |
| TOTAL AREA   | 91.36 m <sup>2</sup> / 983 ft <sup>2</sup> |









**LEVEL** 



**LEVEL** 





# **Disclaimer:**















**LEVEL** 





#### **Disclaimer:**















**LEVEL** 





## **Disclaimer:**















**LEVEL** 



**LEVEL** 





#### **Disclaimer:**



| 3_BEDROOM      | TYPE 3B-1 M                                  |
|----------------|----------------------------------------------|
| UNIT NO.       | 119                                          |
|                |                                              |
| SUITE AREA     | 132.98 m <sup>2</sup> / 1431 ft <sup>2</sup> |
|                |                                              |
| BALCONY AREA   | 0.00 m <sup>2</sup> / 000 ft <sup>2</sup>    |
|                |                                              |
| TOTAL AREA     | 132.98 m <sup>2</sup> / 1431 ft <sup>2</sup> |
| GARDEN TERRACE | 67.39 m <sup>2</sup> / 725 ft <sup>2</sup>   |











**LEVEL**