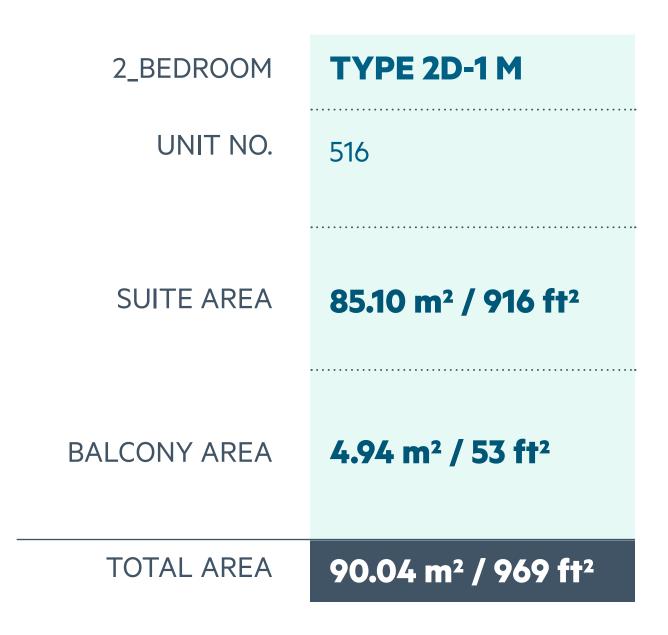

**LEVEL** 

**LEVEL** 

# **Disclaimer:**

| 2_BEDROOM    | TYPE 2E-1 M                                |
|--------------|--------------------------------------------|
| UNIT NO.     | 515                                        |
|              |                                            |
| SUITE AREA   | 87.70 m <sup>2</sup> / 944 ft <sup>2</sup> |
|              |                                            |
| BALCONY AREA | 5.26 m <sup>2</sup> / 56 ft <sup>2</sup>   |
| TOTAL AREA   | 92.96 m² / 1000 ft²                        |