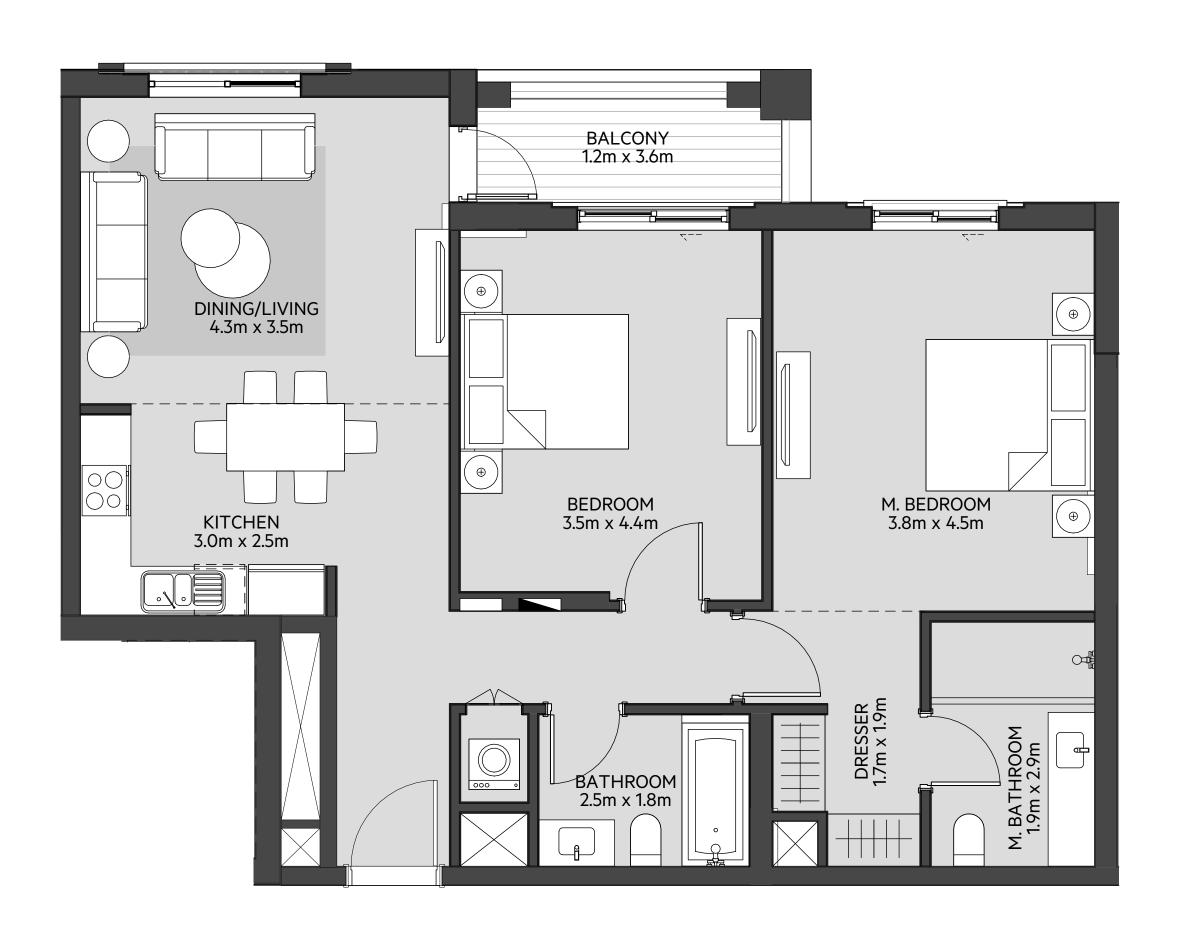

# **Disclaimer:**

| 1_BEDROOM    | TYPE 1A-2                                  |
|--------------|--------------------------------------------|
| UNIT NO.     | 111,211,311,411,510                        |
|              |                                            |
| SUITE AREA   | 54.14 m <sup>2</sup> / 583 ft <sup>2</sup> |
|              |                                            |
| BALCONY AREA | 16.99 m <sup>2</sup> / 182 ft <sup>2</sup> |
|              |                                            |
| TOTAL AREA   | 71.13 m <sup>2</sup> / 765 ft <sup>2</sup> |