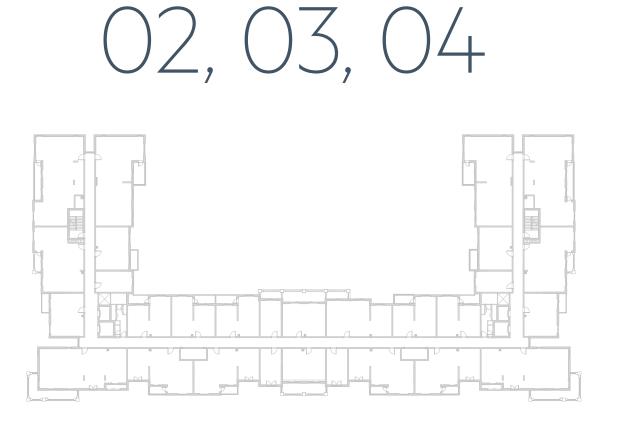

|
| SUITE AREA   | 29.16 m² / 314 ft²                         |
| BALCONY AREA | 6.18 m <sup>2</sup> / 66 ft <sup>2</sup>   |
| TOTAL AREA   | 35.34 m <sup>2</sup> / 380 ft <sup>2</sup> |

















### **Disclaimer:**



| 1_BEDROOM    | TYPE 1A-1                                  |
|--------------|--------------------------------------------|
| UNIT NO.     | 106                                        |
|              |                                            |
| SUITE AREA   | 55.10 m <sup>2</sup> / 593 ft <sup>2</sup> |
|              |                                            |
| BALCONY AREA | 11.87 m <sup>2</sup> / 128 ft <sup>2</sup> |
| TOTAL ADEA   |                                            |
| TOTAL AREA   | 66.97 m <sup>2</sup> / 721 ft <sup>2</sup> |









**LEVEL** 



**LEVEL** 





# **Disclaimer:**



| 1_BEDROOM    | TYPE 1A-1 M                                |
|--------------|--------------------------------------------|
| UNIT NO.     | 116                                        |
|              |                                            |
| SUITE AREA   | 55.10 m <sup>2</sup> / 593 ft <sup>2</sup> |
|              |                                            |
| BALCONY AREA | 11.87 m <sup>2</sup> / 128 ft <sup>2</sup> |
|              |                                            |
| TOTAL AREA   | 66.97 m <sup>2</sup> / 721 ft <sup>2</sup> |













**LEVEL** 





# **Disclaimer:**



| 1_BEDROOM    | TYPE 1A-2                                  |
|--------------|--------------------------------------------|
| UNIT NO.