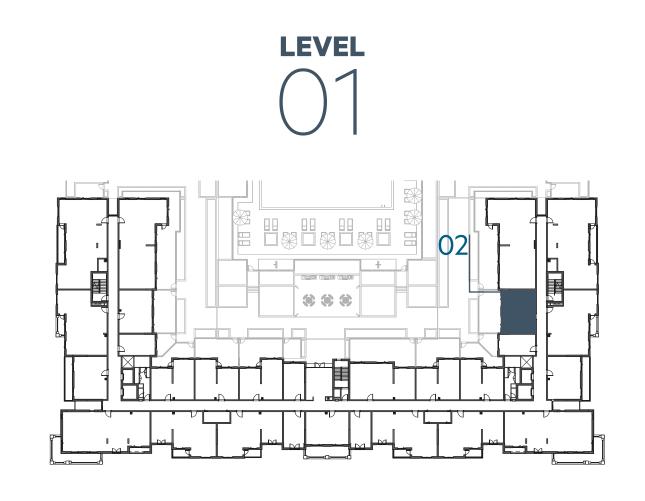

|                                            |
| BALCONY AREA | 16.99 m <sup>2</sup> / 182 ft <sup>2</sup> |
|              |                                            |
| TOTAL AREA   | 71.13 m <sup>2</sup> / 765 ft <sup>2</sup> |











**LEVEL** 





### **Disclaimer:**



| 1_BEDROOM      | TYPE 1A-3                                  |
|----------------|--------------------------------------------|
| UNIT NO.       | 102                                        |
|                |                                            |
| SUITE AREA     | 54.13 m <sup>2</sup> / 582 ft <sup>2</sup> |
| BALCONY AREA   | 0.00 m <sup>2</sup> / 000 ft <sup>2</sup>  |
| TOTAL AREA     | 54.13 m <sup>2</sup> / 582 ft <sup>2</sup> |
| GARDEN TERRACE | 33.26 m <sup>2</sup> / 358 ft <sup>2</sup> |















# **Disclaimer:**



| 1_BEDROOM      | TYPE 1A-3 M                                |
|----------------|--------------------------------------------|
| UNIT NO.       | 120                                        |
|                |                                            |
| SUITE AREA     | 54.13 m <sup>2</sup> / 582 ft <sup>2</sup> |
| BALCONY AREA   | 0.00 m <sup>2</sup> / 000 ft <sup>2</sup>  |
| TOTAL AREA     | 54.13 m <sup>2</sup> / 582 ft <sup>2</sup> |
| SARDEN TERRACE | 33.26 m <sup>2</sup> / 358 ft <sup>2</sup> |















# **Disclaimer:**















**LEVEL** 





### **Disclaimer:**



| 1_BEDROOM    | TYPE 1A-4 M                                |
|--------------|--------------------------------------------|
| UNIT NO.     | 216,316,416