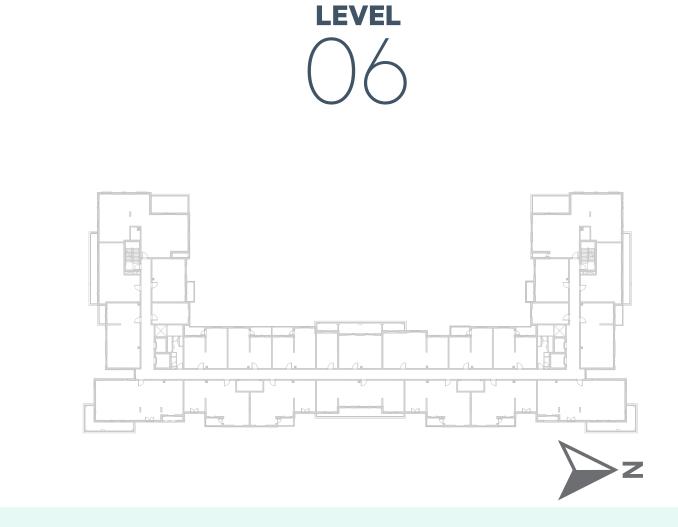

|
| BALCONY AREA | 5.26 m <sup>2</sup> / 56 ft <sup>2</sup>    |
|              |                                             |
| TOTAL AREA   | 92.96 m <sup>2</sup> / 1000 ft <sup>2</sup> |











**LEVEL** 



**LEVEL** 





# **Disclaimer:**



| 2_BEDROOM    | TYPE 2E-1 M                                |
|--------------|--------------------------------------------|
| UNIT NO.     | 515                                        |
|              |                                            |
| SUITE AREA   | 87.70 m <sup>2</sup> / 944 ft <sup>2</sup> |
|              |                                            |
| BALCONY AREA | 5.26 m <sup>2</sup> / 56 ft <sup>2</sup>   |
| TOTAL AREA   | 92.96 m² / 1000 ft²                        |















# **Disclaimer:**



| 2_BEDROOM    | TYPE 2F-1                                  |
|--------------|--------------------------------------------|
| UNIT NO.     | 605                                        |
|              |                                            |
| SUITE AREA   | 81.32 m <sup>2</sup> / 875 ft <sup>2</sup> |
|              |                                            |
| BALCONY AREA | 5.43 m <sup>2</sup> / 58 ft <sup>2</sup>   |
|              |                                            |
| TOTAL AREA   | 86.75 m <sup>2</sup> / 933 ft <sup>2</sup> |











**LEVEL** 







# **Disclaimer:**



| 2_BEDROOM    | TYPE 2F-1 M                                |
|--------------|--------------------------------------------|
| UNIT NO.     | 613