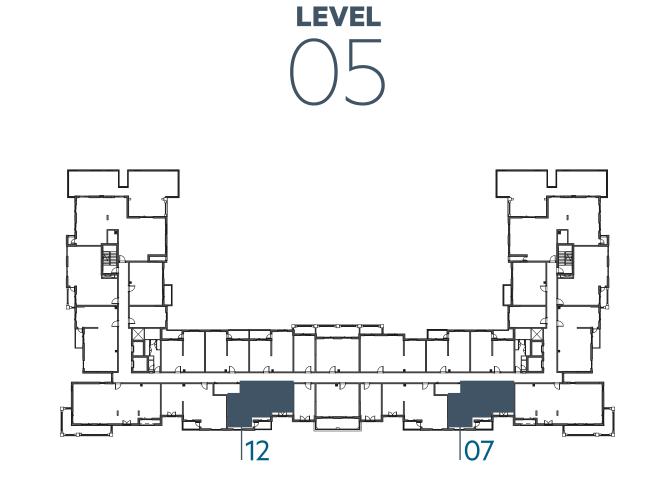

-------------------------------------------------|
| UNIT NO.     | 109,114,209,214,309,314,<br>409,414,508,513,608,611 |
| SUITE AREA   | 87.7m <sup>2</sup> / 944 ft <sup>2</sup>            |
| BALCONY AREA | 4.60m <sup>2</sup> / 49 ft <sup>2</sup>             |
| TOTAL AREA   | 92.30 m <sup>2</sup> / 993 ft <sup>2</sup>          |















# Disclaimer:



| 2_BEDROOM    | TYPE 2C-1 M                                         |
|--------------|-----------------------------------------------------|
| UNIT NO.     | 108,113,208,213,308,313,<br>408,413,507,512,607,610 |
| SUITE AREA   | 87.7m <sup>2</sup> / 944 ft <sup>2</sup>            |
| BALCONY AREA | 4.60m <sup>2</sup> / 49 ft <sup>2</sup>             |
| TOTAL AREA   | 92.30 m <sup>2</sup> / 993 ft <sup>2</sup>          |















### **Disclaimer:**













**LEVEL** 



**LEVEL** 





### **Disclaimer:**



















### **Disclaimer:**



| 2_BEDROOM    | TYPE 2E-1                                   |
|--------------|---------------------------------------------|
| UNIT NO.     | 505                                         |
|              |                                             |
| SUITE AREA   | 87.70 m <sup>2</sup> / 944 ft <sup>2</sup>  |
|              |                                             |
| BALCONY AREA | 5.26 m <sup>2</sup> / 56 ft <sup>2</sup>    |
|              |                                             |
| TOTAL AREA   | 92.96 m <sup>2</sup> / 1000 ft <sup>2</sup> |











**LEVEL** 



**LEVEL** 





# **Disclaimer:**



| 2_BEDROOM    | TYPE 2E-1 M