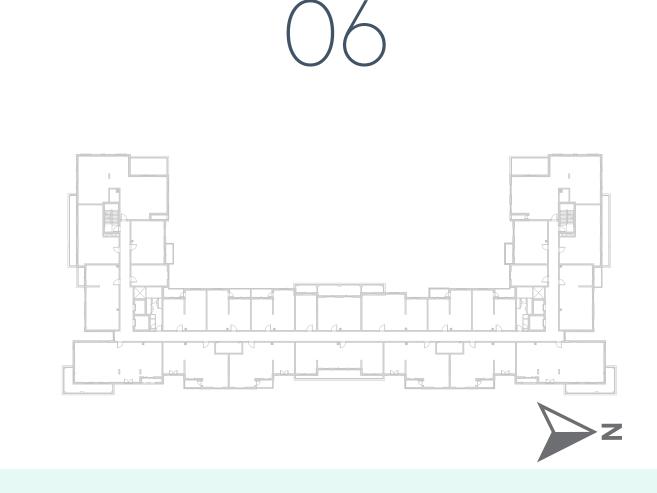

AREA     |
| 0.00 m <sup>2</sup> / 000 ft <sup>2</sup>  | BALCONY AREA   |
| 30.39 m <sup>2</sup> / 327 ft <sup>2</sup> | TOTAL AREA     |
| 11.83 m <sup>2</sup> / 127 ft <sup>2</sup> | GARDEN TERRACE |









**LEVEL** 



**LEVEL** 





### **Disclaimer:**



| STUDIO         | TYPE ST-A2 M                               |
|----------------|--------------------------------------------|
| UNIT NO.       | 121                                        |
|                |                                            |
| SUITE AREA     | 30.39 m <sup>2</sup> / 327 ft <sup>2</sup> |
| BALCONY AREA   | 0.00 m <sup>2</sup> / 000 ft <sup>2</sup>  |
| TOTAL AREA     | 30.39 m <sup>2</sup> / 327 ft <sup>2</sup> |
| GARDEN TERRACE | 11.83 m <sup>2</sup> / 127 ft <sup>2</sup> |











**LEVEL** 



**LEVEL** 





### **Disclaimer:**



| TYPE ST-A3                                 | STUDIO         |
|--------------------------------------------|----------------|
| 125                                        | UNIT NO.       |
|                                            |                |
| 30.40 m <sup>2</sup> / 327 ft <sup>2</sup> | SUITE AREA     |
| 0.00 m <sup>2</sup> / 000 ft <sup>2</sup>  | BALCONY AREA   |
| 30.40 m² / 327 ft²                         | TOTAL AREA     |
| 14.74m² / 158 ft²                          | GARDEN TERRACE |













**LEVEL** 





# **Disclaimer:**



| STUDIO       | TYPE ST-A4                                 |
|--------------|--------------------------------------------|
| UNIT NO.     | 225,325,425,523,621                        |
| SUITE ARE