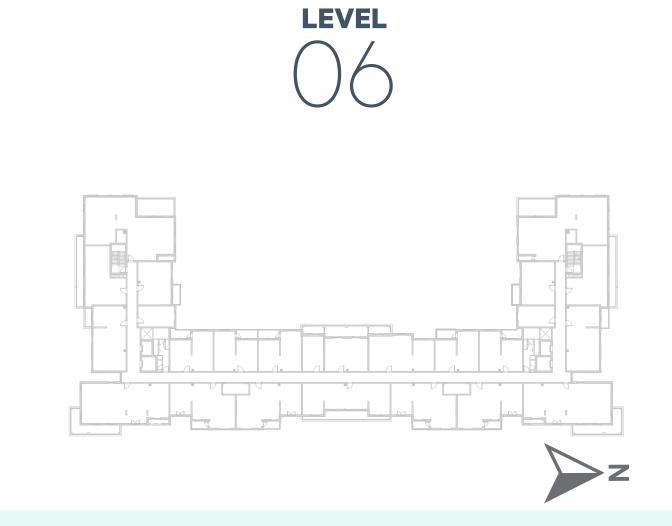

508,513,608,611 |
| SUITE AREA   | 87.7m <sup>2</sup> / 944 ft <sup>2</sup>            |
| BALCONY AREA | 4.60m <sup>2</sup> / 49 ft <sup>2</sup>             |
| TOTAL AREA   | 92.30 m <sup>2</sup> / 993 ft <sup>2</sup>          |















# Disclaimer:



| 2_BEDROOM    | TYPE 2C-1 M                                         |
|--------------|-----------------------------------------------------|
| UNIT NO.     | 108,113,208,213,308,313,<br>408,413,507,512,607,610 |
| SUITE AREA   | 87.7m <sup>2</sup> / 944 ft <sup>2</sup>            |
| BALCONY AREA | 4.60m <sup>2</sup> / 49 ft <sup>2</sup>             |
| TOTAL AREA   | 92.30 m <sup>2</sup> / 993 ft <sup>2</sup>          |















### **Disclaimer:**













**LEVEL** 



**LEVEL** 





### **Disclaimer:**



















### **Disclaimer:**



| 2_BEDROOM    | TYPE 2E-1                                   |
|--------------|---------------------------------------------|
| UNIT NO.     | 505                                         |
|              |                                             |
| SUITE AREA   | 87.70 m <sup>2</sup> / 944 ft <sup>2</sup>  |
|              |                                             |
| BALCONY AREA | 5.26 m <sup>2</sup> / 56 ft <sup>2</sup>    |
|              |                                             |
| TOTAL AREA   | 92.96 m <sup>2</sup> / 1000 ft <sup>2</sup> |











**LEVEL** 



**LEVEL** 





# **Disclaimer:**



| 2_BEDROOM    | TYPE 2E-1 M                                |
|--------------|--------------------------------------------|
| UNIT NO.     | 5