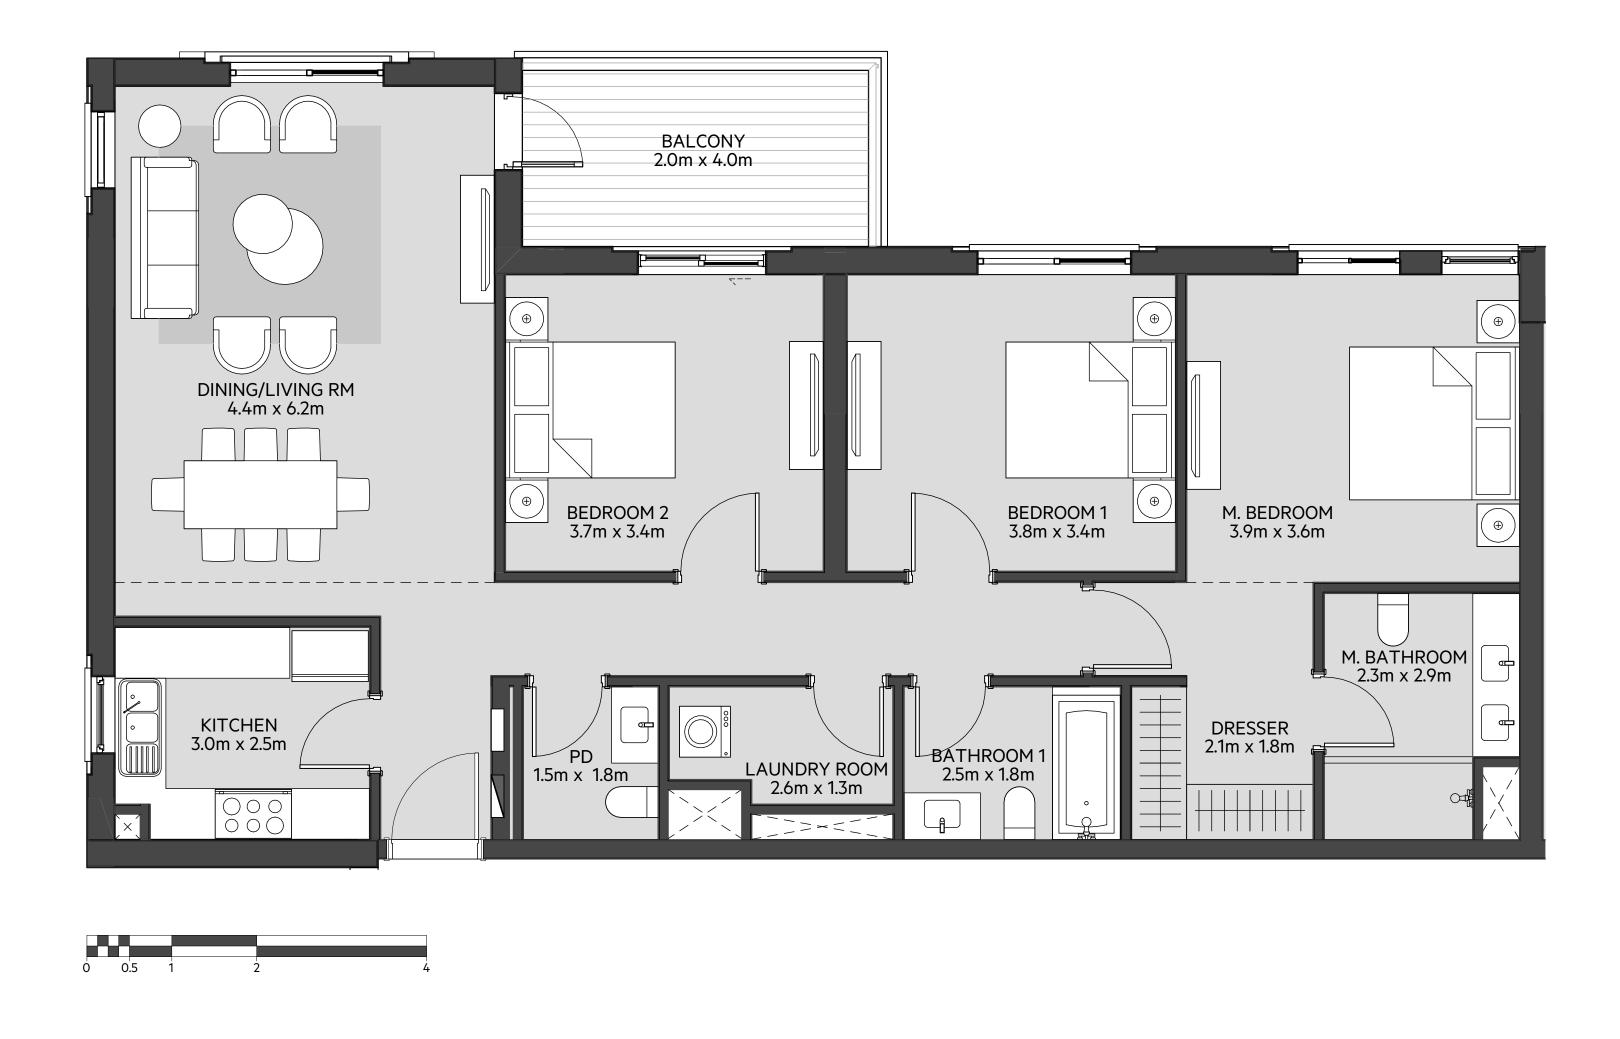

### **Disclaimer:**



| 3_BEDROOM      | TYPE 3B-1 M                                  |
|----------------|----------------------------------------------|
| UNIT NO.       | 119                                          |
|                |                                              |
| SUITE AREA     | 132.98 m <sup>2</sup> / 1431 ft <sup>2</sup> |
|                |                                              |
| BALCONY AREA   | 0.00 m <sup>2</sup> / 000 ft <sup>2</sup>    |
|                |                                              |
| TOTAL AREA     | 132.98 m <sup>2</sup> / 1431 ft <sup>2</sup> |
| GARDEN TERRACE | 67.39 m <sup>2</sup> / 725 ft <sup>2</sup>   |











**LEVEL** 





## **Disclaimer:**















**LEVEL** 



**LEVEL** 





#### **Disclaimer:**













**LEVEL** 



**LEVEL** 





#### **Disclaimer:**















**LEVEL** 







#### **Disclaimer:**













**LEVEL** 







#### **Disclaimer:**



| 3_BEDROOM    | TYPE 3C-2                                |
|--------------|------------------------------------------|
| UNIT NO.     | 204,304,404                              |
| SUITE AREA   | 138.24 m² / 1488 ft²                     |
| BALCONY AREA | 8.92 m <sup>2</sup> / 96 ft <sup>2</sup> |
| TOTAL AREA   | 147.16 m² /1584 ft²                      |













**LEVEL** 





# **Disclaimer:**













**LEVEL** 







#### **Disclaimer:**



3\_BEDROOM

UNIT NO. 503

SUITE AREA

149.60 m² / 1610 ft²

BALCONY AREA

6.28 m² / 67 ft²

TOTAL AREA

ROOF TERRACE

124.94 m² / 1344 ft²

LEVEL 5









## **Disclaim