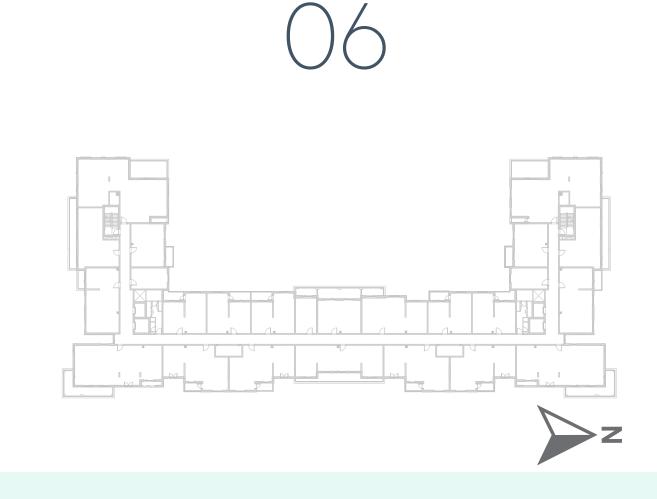

AREA   | 60.20 m <sup>2</sup> / 648 ft <sup>2</sup> |













**LEVEL** 





# **Disclaimer:**











**LEVEL** 



**LEVEL** 





### **Disclaimer:**









**LEVEL** 



**LEVEL** 



**LEVEL** 





### **Disclaimer:**



















### **Disclaimer:**



| 1_BEDROOM      | TYPE 1B-1                                  |
|----------------|--------------------------------------------|
| UNIT NO.       | 124,127                                    |
|                |                                            |
| SUITE AREA     | 58.59 m <sup>2</sup> / 630 ft <sup>2</sup> |
| BALCONY AREA   | 0.00 m <sup>2</sup> / 000 ft <sup>2</sup>  |
| TOTAL AREA     | 58.59 m <sup>2</sup> / 630 ft <sup>2</sup> |
| GARDEN TERRACE | 36.35 m <sup>2</sup> / 391 ft <sup>2</sup> |













**LEVEL** 





# **Disclaimer:**



| 1_BEDROOM      | TYPE 1B-1 M                                |
|----------------|--------------------------------------------|
| UNIT NO.       | 123                                        |
| SUITE AREA     | 58.59 m <sup>2</sup> / 630 ft <sup>2</sup> |
| BALCONY AREA   | 0.00 m <sup>2</sup> / 000 ft <sup>2</sup>  |
| TOTAL AREA     | 58.59 m <sup>2</sup> / 630 ft <sup>2</sup> |
| GARDEN TERRACE | 36.35 m <sup>2</sup> / 391 ft <sup>2</sup> |











**LEVEL** 



**LEVEL** 





# **Disclaimer:**



| 1_BEDROOM      | TYPE 1B-2                                  |
|----------------|--------------------------------------------|
| UNIT NO.       | 128                                        |
|                | •••••••••••••••••••••••••••••••••••••••