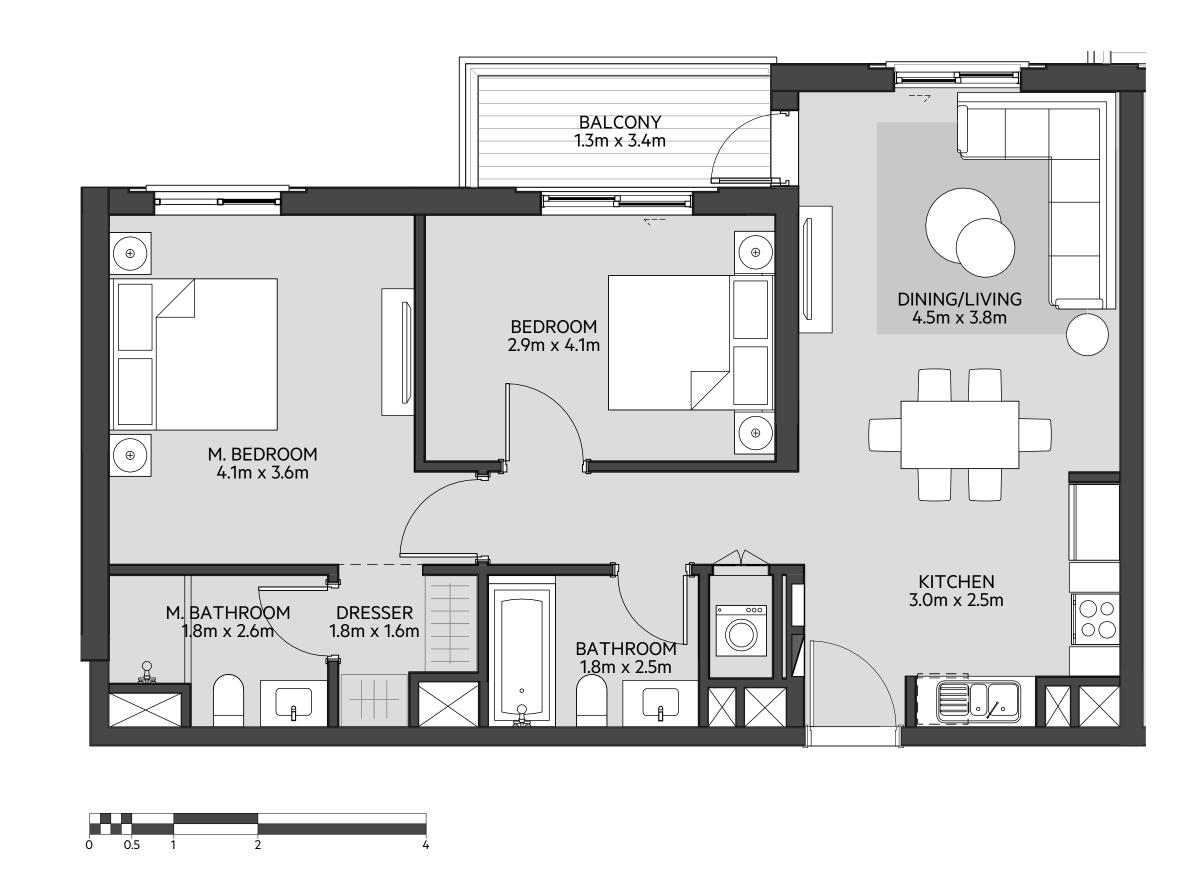

# **Disclaimer:**

| 1_BEDROOM    | TYPE 1A-2                                  |
|--------------|--------------------------------------------|
| UNIT NO.     | 111,211,311,411,510                        |
|              |                                            |
| SUITE AREA   | 54.14 m <sup>2</sup> / 583 ft <sup>2</sup> |
|              |                                            |
| BALCONY AREA | 16.99 m <sup>2</sup> / 182 ft <sup>2</sup> |
|              |                                            |
| TOTAL AREA   | 71.13 m <sup>2</sup> / 765 ft <sup>2</sup> |