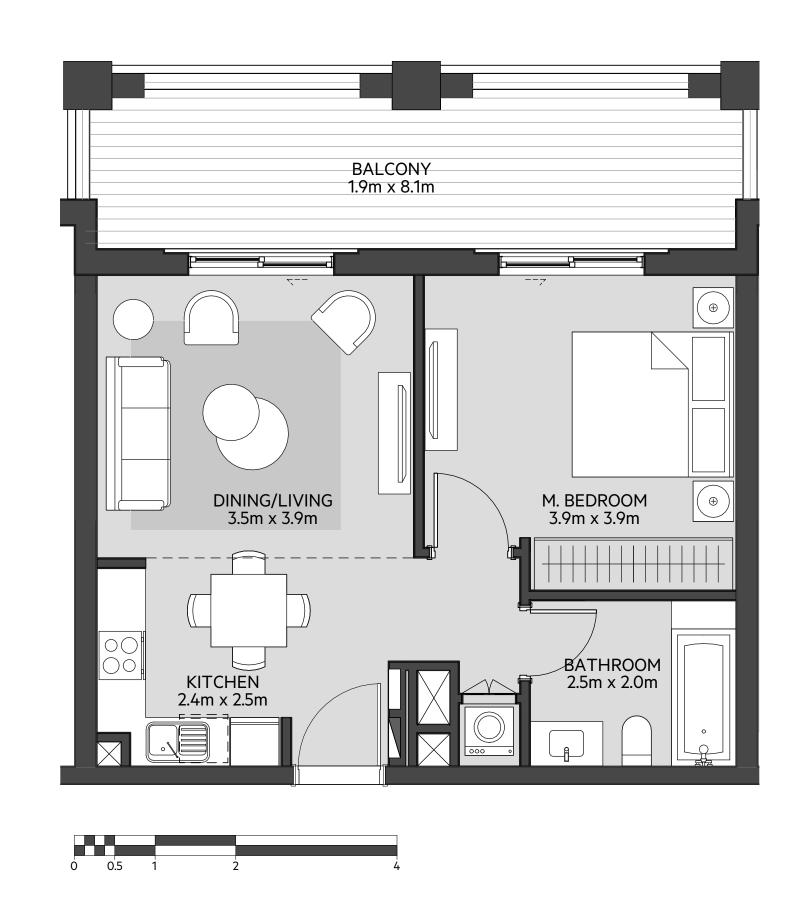

### **Disclaimer:**

| 1_BEDROOM    | TYPE 1A-1                                  |
|--------------|--------------------------------------------|
| UNIT NO.     | 106                                        |
|              |                                            |
| SUITE AREA   | 55.10 m <sup>2</sup> / 593 ft <sup>2</sup> |
|              |                                            |
| BALCONY AREA | 11.87 m <sup>2</sup> / 128 ft <sup>2</sup> |
| TOTAL ADEA   |                                            |
| TOTAL AREA   | 66.97 m <sup>2</sup> / 721 ft <sup>2</sup> |