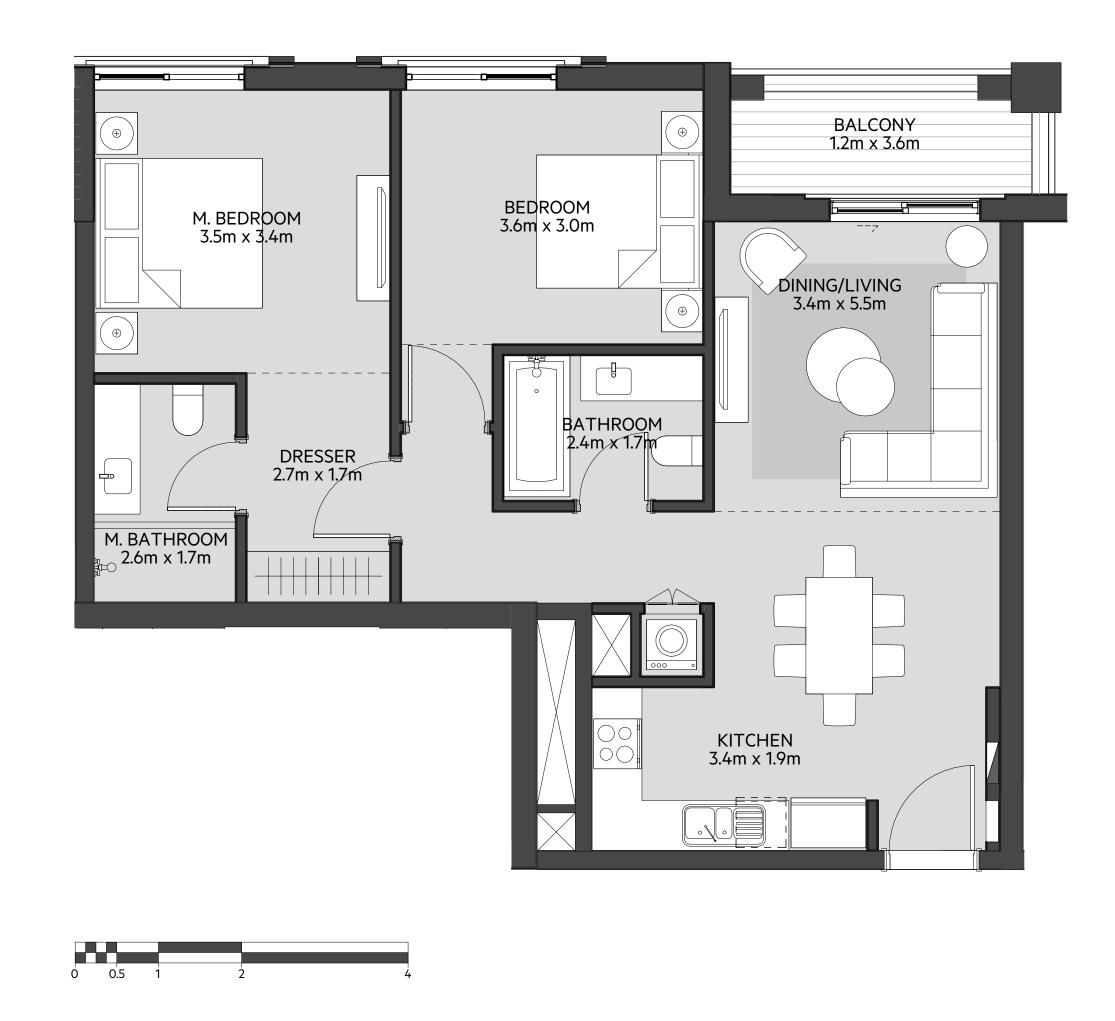

----------------|
| UNIT NO.     | 109,114,209,214,309,314,<br>409,414,508,513,608,611 |
| SUITE AREA   | 87.7m <sup>2</sup> / 944 ft <sup>2</sup>            |
| BALCONY AREA | 4.60m <sup>2</sup> / 49 ft <sup>2</sup>             |
| TOTAL AREA   | 92.30 m <sup>2</sup> / 993 ft <sup>2</sup>          |















# Disclaimer:



| 2_BEDROOM    | TYPE 2C-1 M                                         |
|--------------|-----------------------------------------------------|
| UNIT NO.     | 108,113,208,213,308,313,<br>408,413,507,512,607,610 |
| SUITE AREA   | 87.7m <sup>2</sup> / 944 ft <sup>2</sup>            |
| BALCONY AREA | 4.60m <sup>2</sup> / 49 ft <sup>2</sup>             |
| TOTAL AREA   | 92.30 m <sup>2</sup> / 993 ft <sup>2</sup>          |















### **Disclaimer:**













**LEVEL** 



**LEVEL** 





### **Disclaimer:**



















### **Disclaimer:**



| 2_BEDROOM    | TYPE 2E-1                                   |
|--------------|---------------------------------------------|
| UNIT NO.     | 505                                         |
|              |                                             |
| SUITE AREA   | 87.70 m <sup>2</sup> / 944 ft <sup>2</sup>  |
|              |                                             |
| BALCONY AREA | 5.26 m <sup>2</sup> / 56 ft <sup>2</sup>    |
|              |                                             |
| TOTAL AREA   | 92.96 m <sup>2</sup> / 1000 ft <sup>2</sup> |











**LEVEL** 



**LEVEL** 





# **Disclaimer:**



| 2_BEDROOM    | TYPE 2E-1 M                                |
|--------