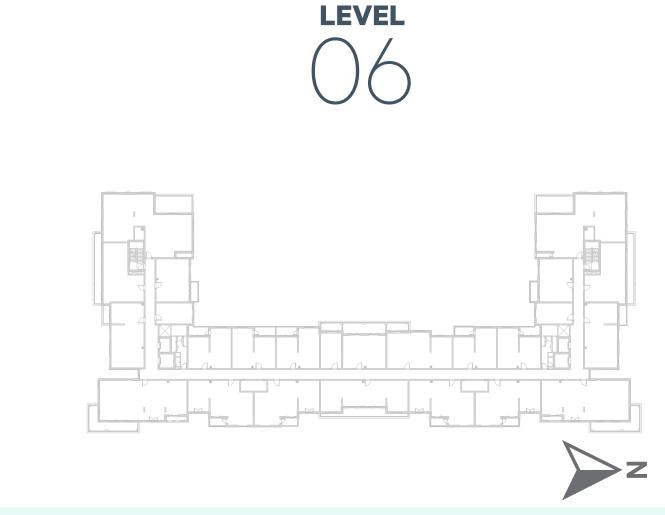

---------------|
| UNIT NO.       | 119                                          |
|                |                                              |
| SUITE AREA     | 132.98 m <sup>2</sup> / 1431 ft <sup>2</sup> |
|                |                                              |
| BALCONY AREA   | 0.00 m <sup>2</sup> / 000 ft <sup>2</sup>    |
|                |                                              |
| TOTAL AREA     | 132.98 m <sup>2</sup> / 1431 ft <sup>2</sup> |
| GARDEN TERRACE | 67.39 m <sup>2</sup> / 725 ft <sup>2</sup>   |











**LEVEL** 





## **Disclaimer:**















**LEVEL** 



**LEVEL** 





#### **Disclaimer:**













**LEVEL** 



**LEVEL** 





#### **Disclaimer:**















**LEVEL** 







#### **Disclaimer:**













**LEVEL** 







#### **Disclaimer:**



| 3_BEDROOM    | TYPE 3C-2                                |
|--------------|------------------------------------------|
| UNIT NO.     | 204,304,404                              |
| SUITE AREA   | 138.24 m² / 1488 ft²                     |
| BALCONY AREA | 8.92 m <sup>2</sup> / 96 ft <sup>2</sup> |
| TOTAL AREA   | 147.16 m² /1584 ft²                      |













**LEVEL** 





# **Disclaimer:**













**LEVEL** 







#### **Disclaimer:**



3\_BEDROOM

UNIT NO. 503

SUITE AREA

149.60 m² / 1610 ft²

BALCONY AREA

6.28 m² / 67 ft²

TOTAL AREA

ROOF TERRACE

124.94 m² / 1344 ft²

LEVEL 5









## **Disclaimer:**













## **Disclaimer:**















**LEVEL** 





#### **Disclaimer:**













**LEVEL** 



**LEVEL** 





####