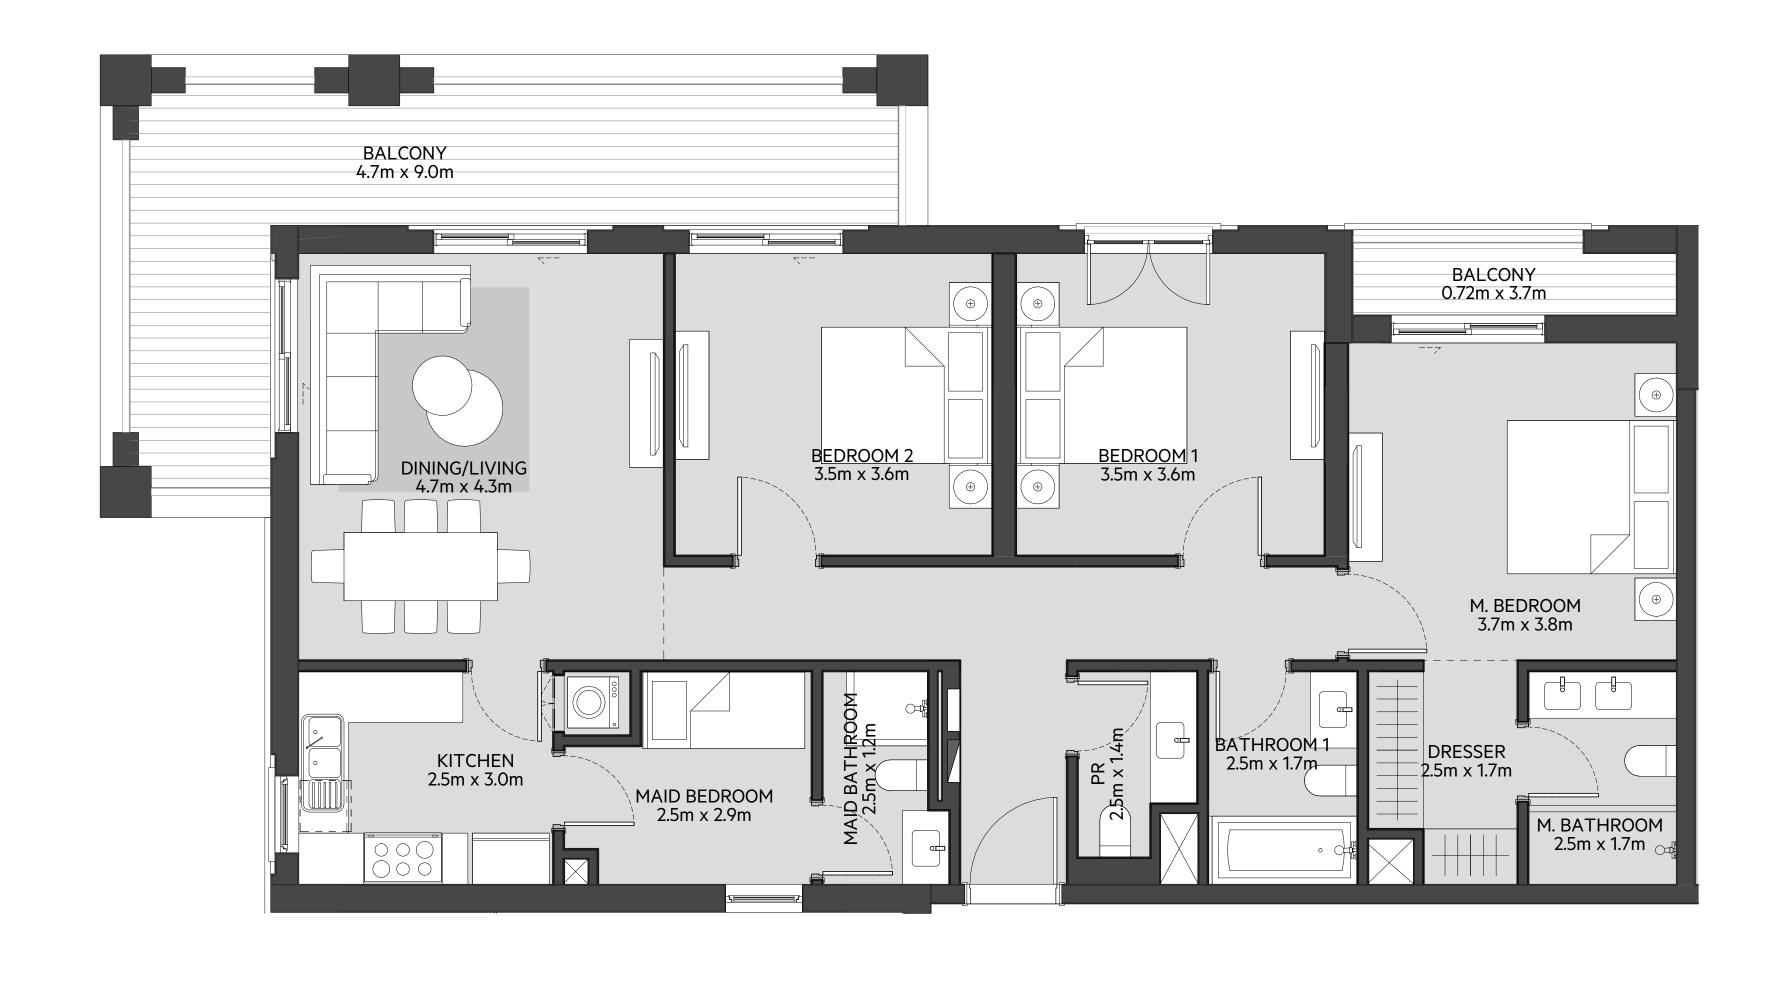

#### **Disclaimer:**

| 3_BEDROOM    | TYPE 3C-2                                |
|--------------|------------------------------------------|
| UNIT NO.     | 204,304,404                              |
| SUITE AREA   | 138.24 m² / 1488 ft²                     |
| BALCONY AREA | 8.92 m <sup>2</sup> / 96 ft <sup>2</sup> |
| TOTAL AREA   | 147.16 m² /1584 ft²                      |