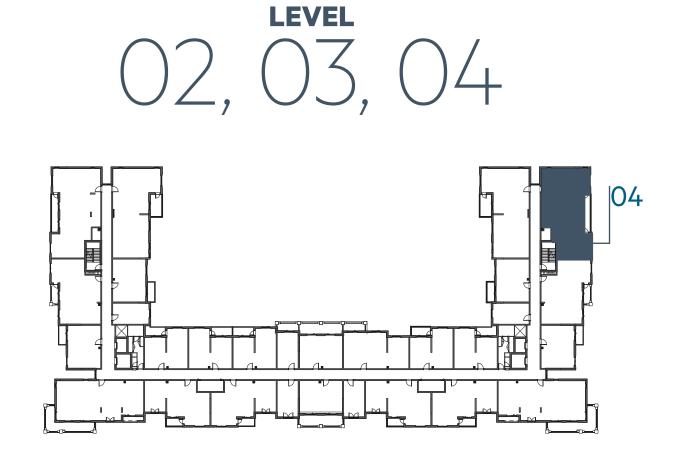

|
| TOTAL AREA     | 132.98 m <sup>2</sup> / 1431 ft <sup>2</sup> |
| GARDEN TERRACE | 67.39 m <sup>2</sup> / 725 ft <sup>2</sup>   |











**LEVEL** 





## **Disclaimer:**















**LEVEL** 



**LEVEL** 





#### **Disclaimer:**













**LEVEL** 



**LEVEL** 





#### **Disclaimer:**















**LEVEL** 







#### **Disclaimer:**













**LEVEL** 







#### **Disclaimer:**



| 3_BEDROOM    | TYPE 3C-2                                |
|--------------|------------------------------------------|
| UNIT NO.     | 204,304,404                              |
| SUITE AREA   | 138.24 m² / 1488 ft²                     |
| BALCONY AREA | 8.92 m <sup>2</sup> / 96 ft <sup>2</sup> |
| TOTAL AREA   | 147.16 m² /1584 ft²                      |













**LEVEL** 





# **Disclaimer:**













**LEVEL** 







#### **Disclaimer:**



3\_BEDROOM

UNIT NO. 503

SUITE AREA

149.60 m² / 1610 ft²

BALCONY AREA

6.28 m² / 67 ft²

TOTAL AREA

ROOF TERRACE

124.94 m² / 1344 ft²

LEVEL 5









## **Disclaimer:**













## **Disclaimer:**















**LEVEL** 





#### **Disclaimer:**













**LEVEL** 



**LEVEL** 





#### **Disclaimer:**