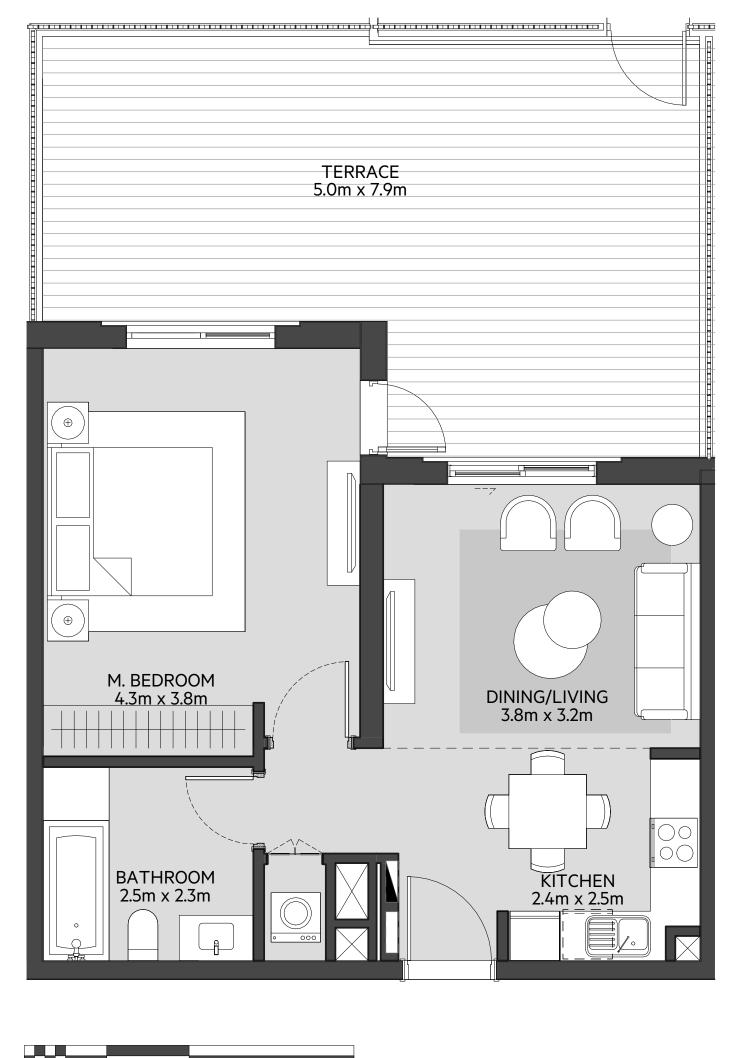

|
| SUITE AREA     | 58.59 m <sup>2</sup> / 630 ft <sup>2</sup> |
| BALCONY AREA   | 0.00 m <sup>2</sup> / 000 ft <sup>2</sup>  |
| TOTAL AREA     | 58.59 m <sup>2</sup> / 630 ft <sup>2</sup> |
| GARDEN TERRACE | 36.35 m <sup>2</sup> / 391 ft <sup>2</sup> |













**LEVEL** 





# **Disclaimer:**



| 1_BEDROOM      | TYPE 1B-1 M                                |
|----------------|--------------------------------------------|
| UNIT NO.       | 123                                        |
| SUITE AREA     | 58.59 m <sup>2</sup> / 630 ft <sup>2</sup> |
| BALCONY AREA   | 0.00 m <sup>2</sup> / 000 ft <sup>2</sup>  |
| TOTAL AREA     | 58.59 m <sup>2</sup> / 630 ft <sup>2</sup> |
| GARDEN TERRACE | 36.35 m <sup>2</sup> / 391 ft <sup>2</sup> |











**LEVEL** 



**LEVEL** 





# **Disclaimer:**



| 1_BEDROOM      | TYPE 1B-2                                  |
|----------------|--------------------------------------------|
| UNIT NO.       | 128                                        |
|                | •••••••••••••••••••••••••••••••••••••••    |
| SUITE AREA     | 59.27 m <sup>2</sup> / 638 ft <sup>2</sup> |
| BALCONY AREA   | 6.25 m <sup>2</sup> / 67 ft <sup>2</sup>   |
| TOTAL AREA     | 65.52 m <sup>2</sup> / 705 ft <sup>2</sup> |
| GARDEN TERRACE | 13.92 m <sup>2</sup> / 150 ft <sup>2</sup> |









**LEVEL** 



**LEVEL** 





# **Disclaimer:**



| <b>TYPE 1B-2 M</b>                         | 1_BEDROOM      |
|--------------------------------------------|----------------|
| 122