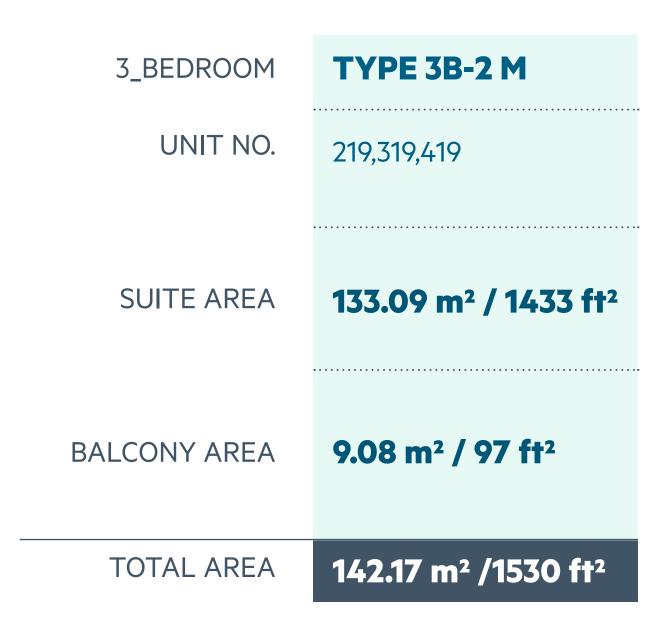

#### **Disclaimer:**



| 3_BEDROOM      | TYPE 3B-1 M                                  |
|----------------|----------------------------------------------|
| UNIT NO.       | 119                                          |
|                |                                              |
| SUITE AREA     | 132.98 m <sup>2</sup> / 1431 ft <sup>2</sup> |
|                |                                              |
| BALCONY AREA   | 0.00 m <sup>2</sup> / 000 ft <sup>2</sup>    |
|                |                                              |
| TOTAL AREA     | 132.98 m <sup>2</sup> / 1431 ft <sup>2</sup> |
| GARDEN TERRACE | 67.39 m <sup>2</sup> / 725 ft <sup>2</sup>   |











**LEVEL** 





## **Disclaimer:**















**LEVEL** 



**LEVEL** 





#### **Disclaimer:**













**LEVEL** 



**LEVEL** 





#### **Disclaimer:**















**LEVEL** 







#### **Disclaimer:**













**LEVEL** 







#### **Disclaimer:**



| 3_BEDROOM    | TYPE 3C-2                                |
|--------------|------------------------------------------|
| UNIT NO.     | 204,304,404                              |
| SUITE AREA   | 138.24 m² / 1488 ft²                     |
| BALCONY AREA | 8.92 m <sup>2</sup> / 96 ft <sup>2</sup> |
| TOTAL AREA   | 147.16 m² /1584 ft²                      |













**LEVEL** 





# **Disclaimer:**













**LEVEL** 







#### **Disclaimer:**



3\_BEDROOM

UNIT NO. 503

SUITE AREA

149.60 m² / 1610 ft²

BALCONY AREA

6.28 m² / 67 ft²

TOTAL AREA

ROOF TERRACE

124.94 m² / 1344 ft²

LEVEL 5









## **Discla