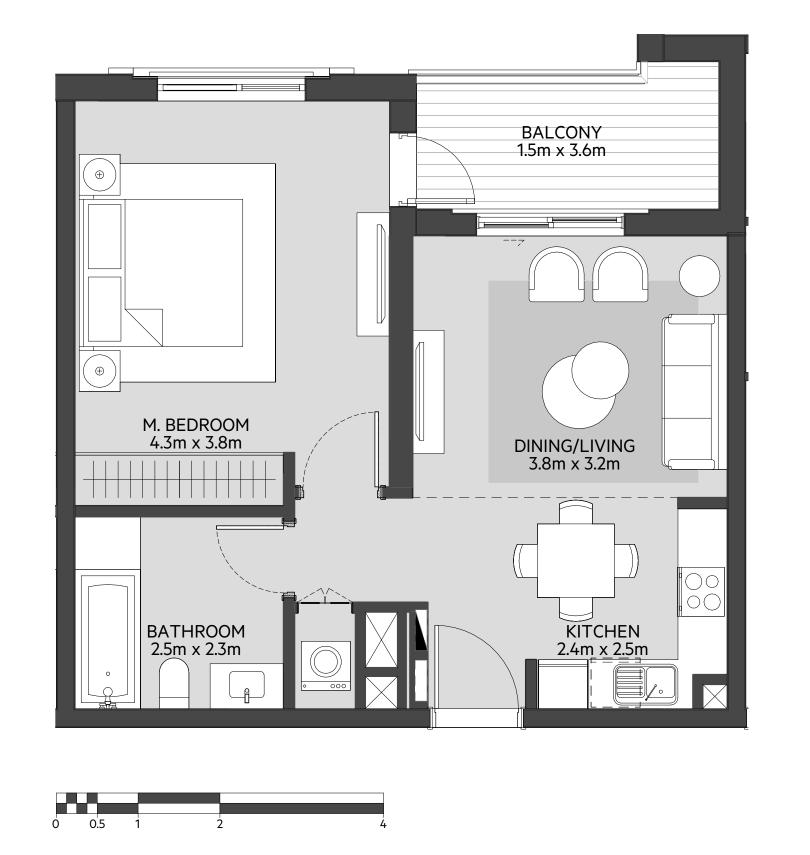

# **Disclaimer:**

| 1_BEDROOM    | TYPE 1B-3                                  |
|--------------|--------------------------------------------|
| UNIT NO.     | 222,322,422,520,618                        |
| SUITE AREA   | 58.54 m <sup>2</sup> / 630 ft <sup>2</sup> |
| BALCONY AREA | 6.19 m <sup>2</sup> / 67 ft <sup>2</sup>   |
| TOTAL AREA   | 64.73 m <sup>2</sup> / 697 ft <sup>2</sup> |