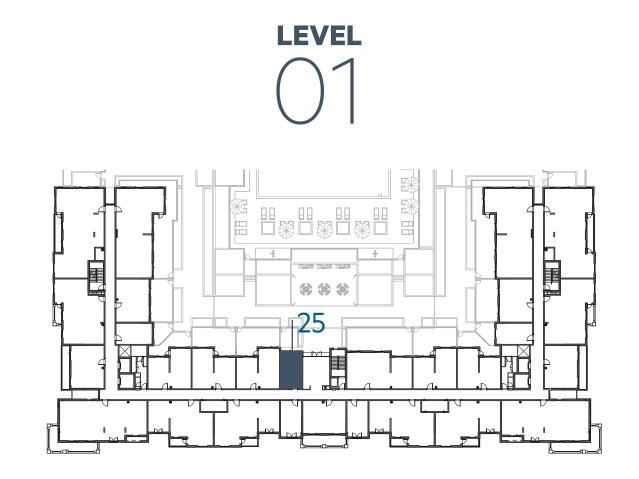

p> / 327 ft <sup>2</sup> |
| BALCONY AREA   | 0.00 m <sup>2</sup> / 000 ft <sup>2</sup>  |
| TOTAL AREA     | 30.39 m <sup>2</sup> / 327 ft <sup>2</sup> |
| GARDEN TERRACE | 11.83 m <sup>2</sup> / 127 ft <sup>2</sup> |











**LEVEL** 



**LEVEL** 





### **Disclaimer:**



| TYPE ST-A3                                 | STUDIO         |
|--------------------------------------------|----------------|
| 125                                        | UNIT NO.       |
|                                            |                |
| 30.40 m <sup>2</sup> / 327 ft <sup>2</sup> | SUITE AREA     |
| 0.00 m <sup>2</sup> / 000 ft <sup>2</sup>  | BALCONY AREA   |
| 30.40 m² / 327 ft²                         | TOTAL AREA     |
| 14.74m² / 158 ft²                          | GARDEN TERRACE |













**LEVEL** 





# **Disclaimer:**



| STUDIO       | TYPE ST-A4                                 |
|--------------|--------------------------------------------|
| UNIT NO.     | 225,325,425,523,621                        |
| SUITE AREA   | 29.16 m² / 314 ft²                         |
| BALCONY AREA | 6.18 m <sup>2</sup> / 66 ft <sup>2</sup>   |
| TOTAL AREA   | 35.34 m <sup>2</sup> / 380 ft <sup>2</sup> |

















### **Disclaimer:**



| 1_BEDROOM    | TYPE 1A-1                                  |
|--------------|--------------------------------------------|
| UNIT NO.     | 106                                        |
|              |                                            |
| SUITE AREA   | 55.10 m <sup>2</sup> / 593 ft <sup>2</sup> |
|              |