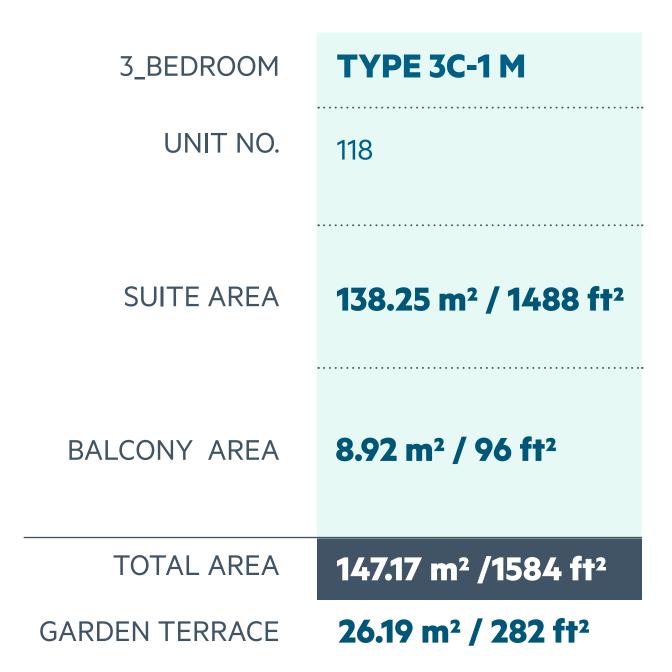

#### **Disclaimer:**

| 3_BEDROOM      | TYPE 3B-1 M                                  |
|----------------|----------------------------------------------|
| UNIT NO.       | 119                                          |
|                |                                              |
| SUITE AREA     | 132.98 m <sup>2</sup> / 1431 ft <sup>2</sup> |
|                |                                              |
| BALCONY AREA   | 0.00 m <sup>2</sup> / 000 ft <sup>2</sup>    |
|                |                                              |
| TOTAL AREA     | 132.98 m <sup>2</sup> / 1431 ft <sup>2</sup> |
| GARDEN TERRACE | 67.39 m <sup>2</sup> / 725 ft <sup>2</sup>   |