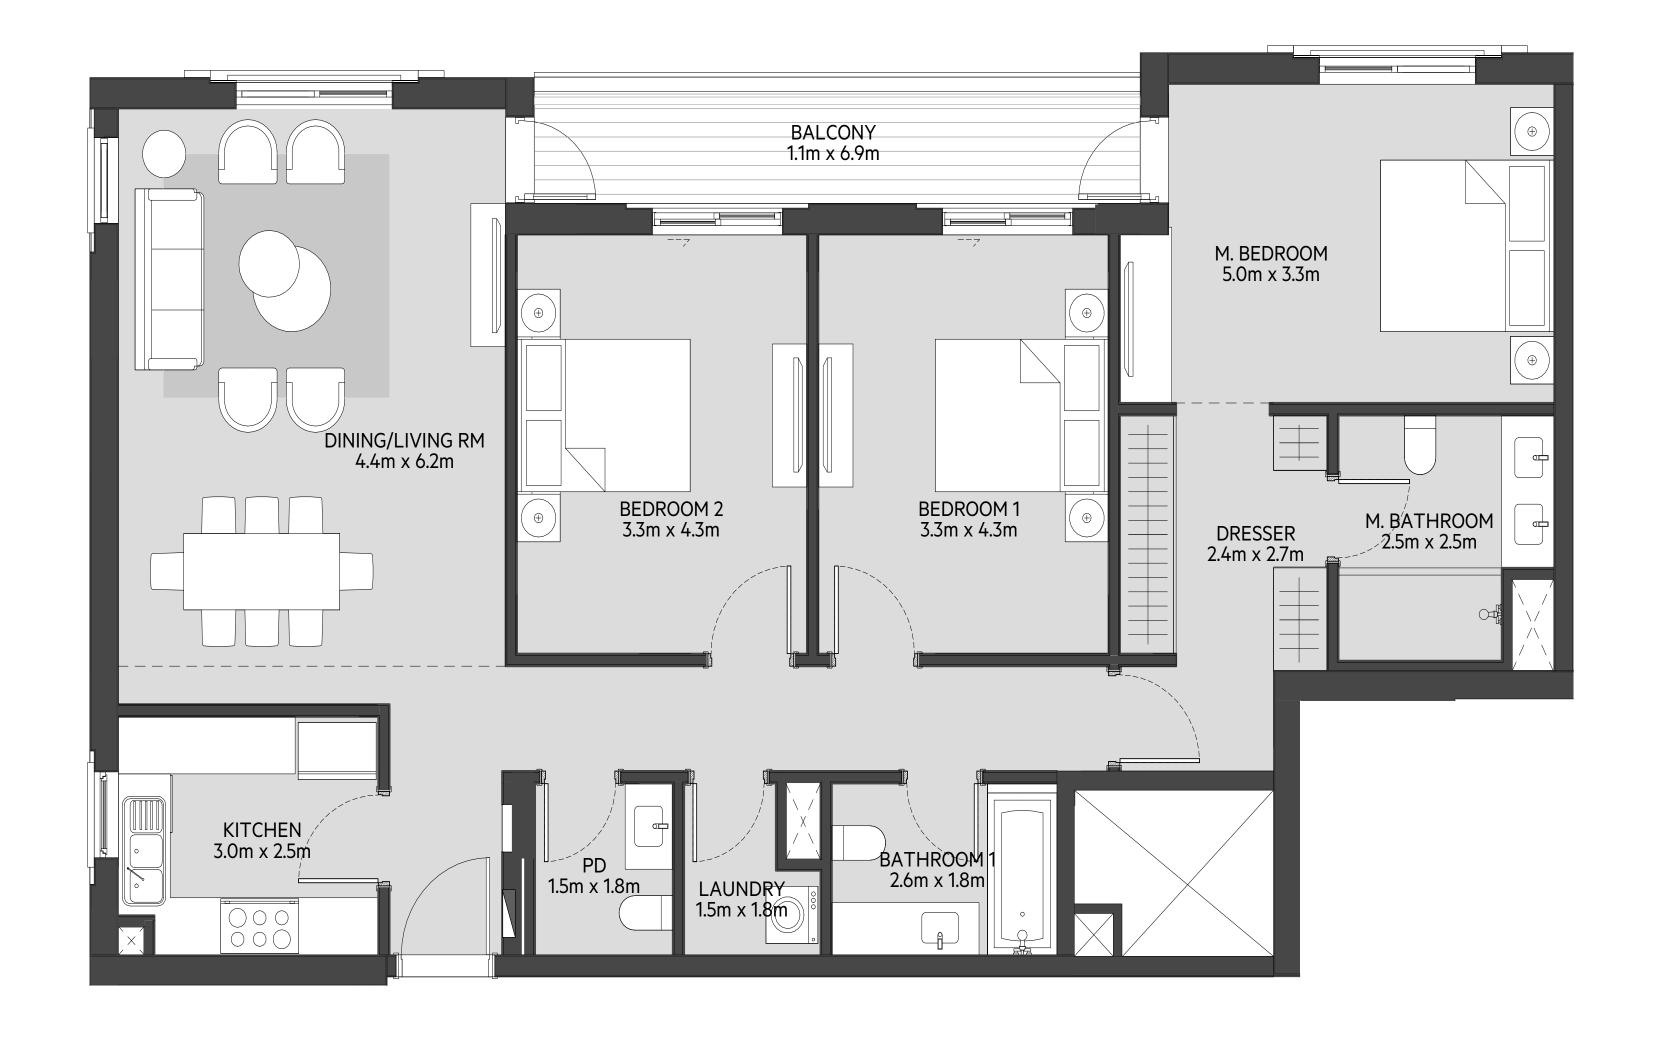

### **Disclaimer:**

| 1_BEDROOM    | TYPE 1A-1                                  |
|--------------|--------------------------------------------|
| UNIT NO.     | 106                                        |
|              |                                            |
| SUITE AREA   | 55.10 m <sup>2</sup> / 593 ft <sup>2</sup> |
|              |                                            |
| BALCONY AREA | 11.87 m <sup>2</sup> / 128 ft <sup>2</sup> |
| TOTAL ADEA   |                                            |
| TOTAL AREA   | 66.97 m <sup>2</sup> / 721 ft <sup>2</sup> |