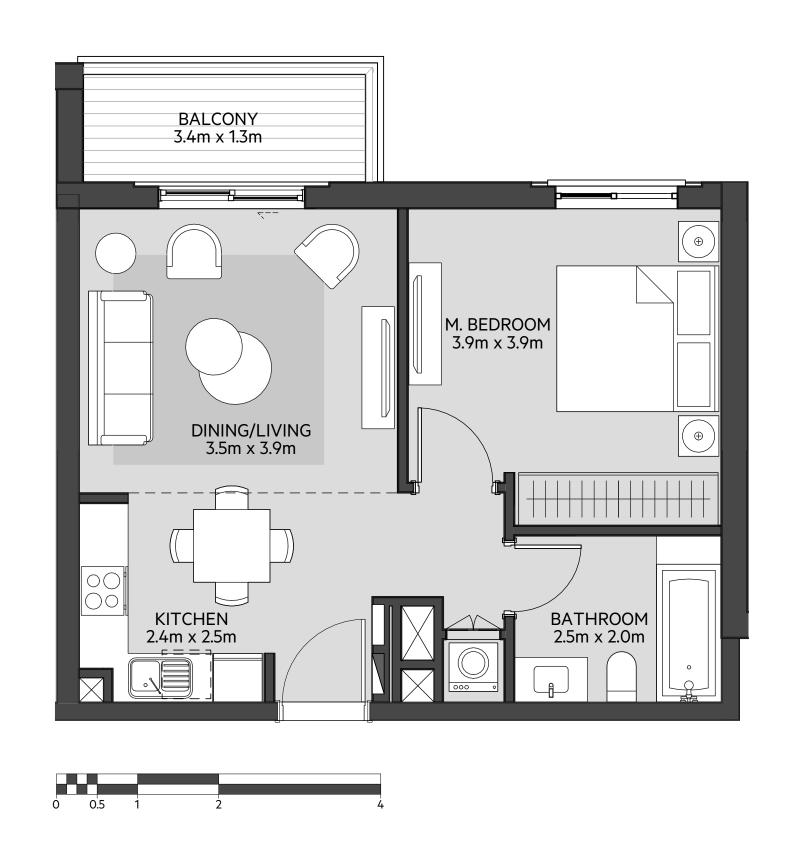

### **Disclaimer:**

| 1_BEDROOM    | TYPE 1A-1                                  |
|--------------|--------------------------------------------|
| UNIT NO.     | 106                                        |
|              |                                            |
| SUITE AREA   | 55.10 m <sup>2</sup> / 593 ft <sup>2</sup> |
|              |                                            |
| BALCONY AREA | 11.87 m <sup>2</sup> / 128 ft <sup>2</sup> |
| TOTAL ADEA   |                                            |
| TOTAL AREA   | 66.97 m <sup>2</sup> / 721 ft <sup>2</sup> |