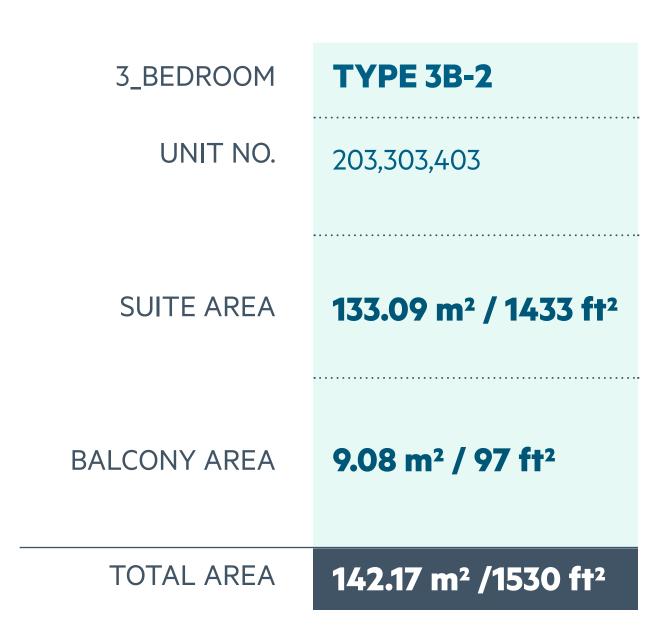

#### **Disclaimer:**

| 3_BEDROOM    | TYPE 3C-2                                |
|--------------|------------------------------------------|
| UNIT NO.     | 204,304,404                              |
| SUITE AREA   | 138.24 m² / 1488 ft²                     |
| BALCONY AREA | 8.92 m <sup>2</sup> / 96 ft <sup>2</sup> |
| TOTAL AREA   | 147.16 m² /1584 ft²                      |