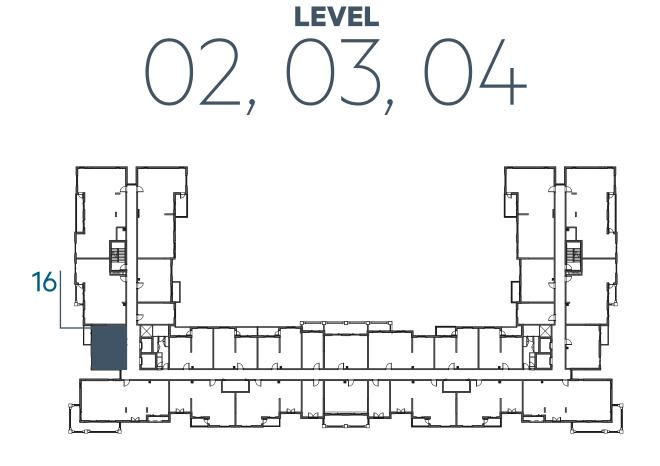

|
| SUITE AREA     | 54.13 m <sup>2</sup> / 582 ft <sup>2</sup> |
| BALCONY AREA   | 0.00 m <sup>2</sup> / 000 ft <sup>2</sup>  |
| TOTAL AREA     | 54.13 m <sup>2</sup> / 582 ft <sup>2</sup> |
| SARDEN TERRACE | 33.26 m <sup>2</sup> / 358 ft <sup>2</sup> |















# **Disclaimer:**















**LEVEL** 





### **Disclaimer:**



| 1_BEDROOM    | TYPE 1A-4 M                                |
|--------------|--------------------------------------------|
| UNIT NO.     | 216,316,416                                |
|              |                                            |
| SUITE AREA   | 55.10 m <sup>2</sup> / 593 ft <sup>2</sup> |
| BALCONY AREA | 5.10 m <sup>2</sup> / 55 ft <sup>2</sup>   |
| TOTAL AREA   | 60.20 m <sup>2</sup> / 648 ft <sup>2</sup> |













**LEVEL** 





# **Disclaimer:**











**LEVEL** 



**LEVEL** 





### **Disclaimer:**









**LEVEL** 



**LEVEL** 



**LEVEL** 





### **Disclaimer:**



















### **Disclaimer:**



| 1_BEDROOM      | TYPE 1B-1                                  |
|----------------|--------------------------------------------|
| UNIT NO.       | 124,127                                    |
|                |                                            |
| SUITE AREA     | 58.59 m <sup>2</sup> / 630 ft <sup>2</sup> |
| BALCONY AREA   | 0.00 m <sup>2</sup> / 000 ft <sup>2</sup>  |
| TOTAL AREA     | 58.59 m <sup>2</sup> / 630 ft <sup>2</sup> |
| GARDEN TERRACE | 36.35 m <sup>2</sup> / 391 ft <sup>2</sup> |













**LEVEL** 





# **Disclaimer:**



| 1_BEDROOM      | TYP