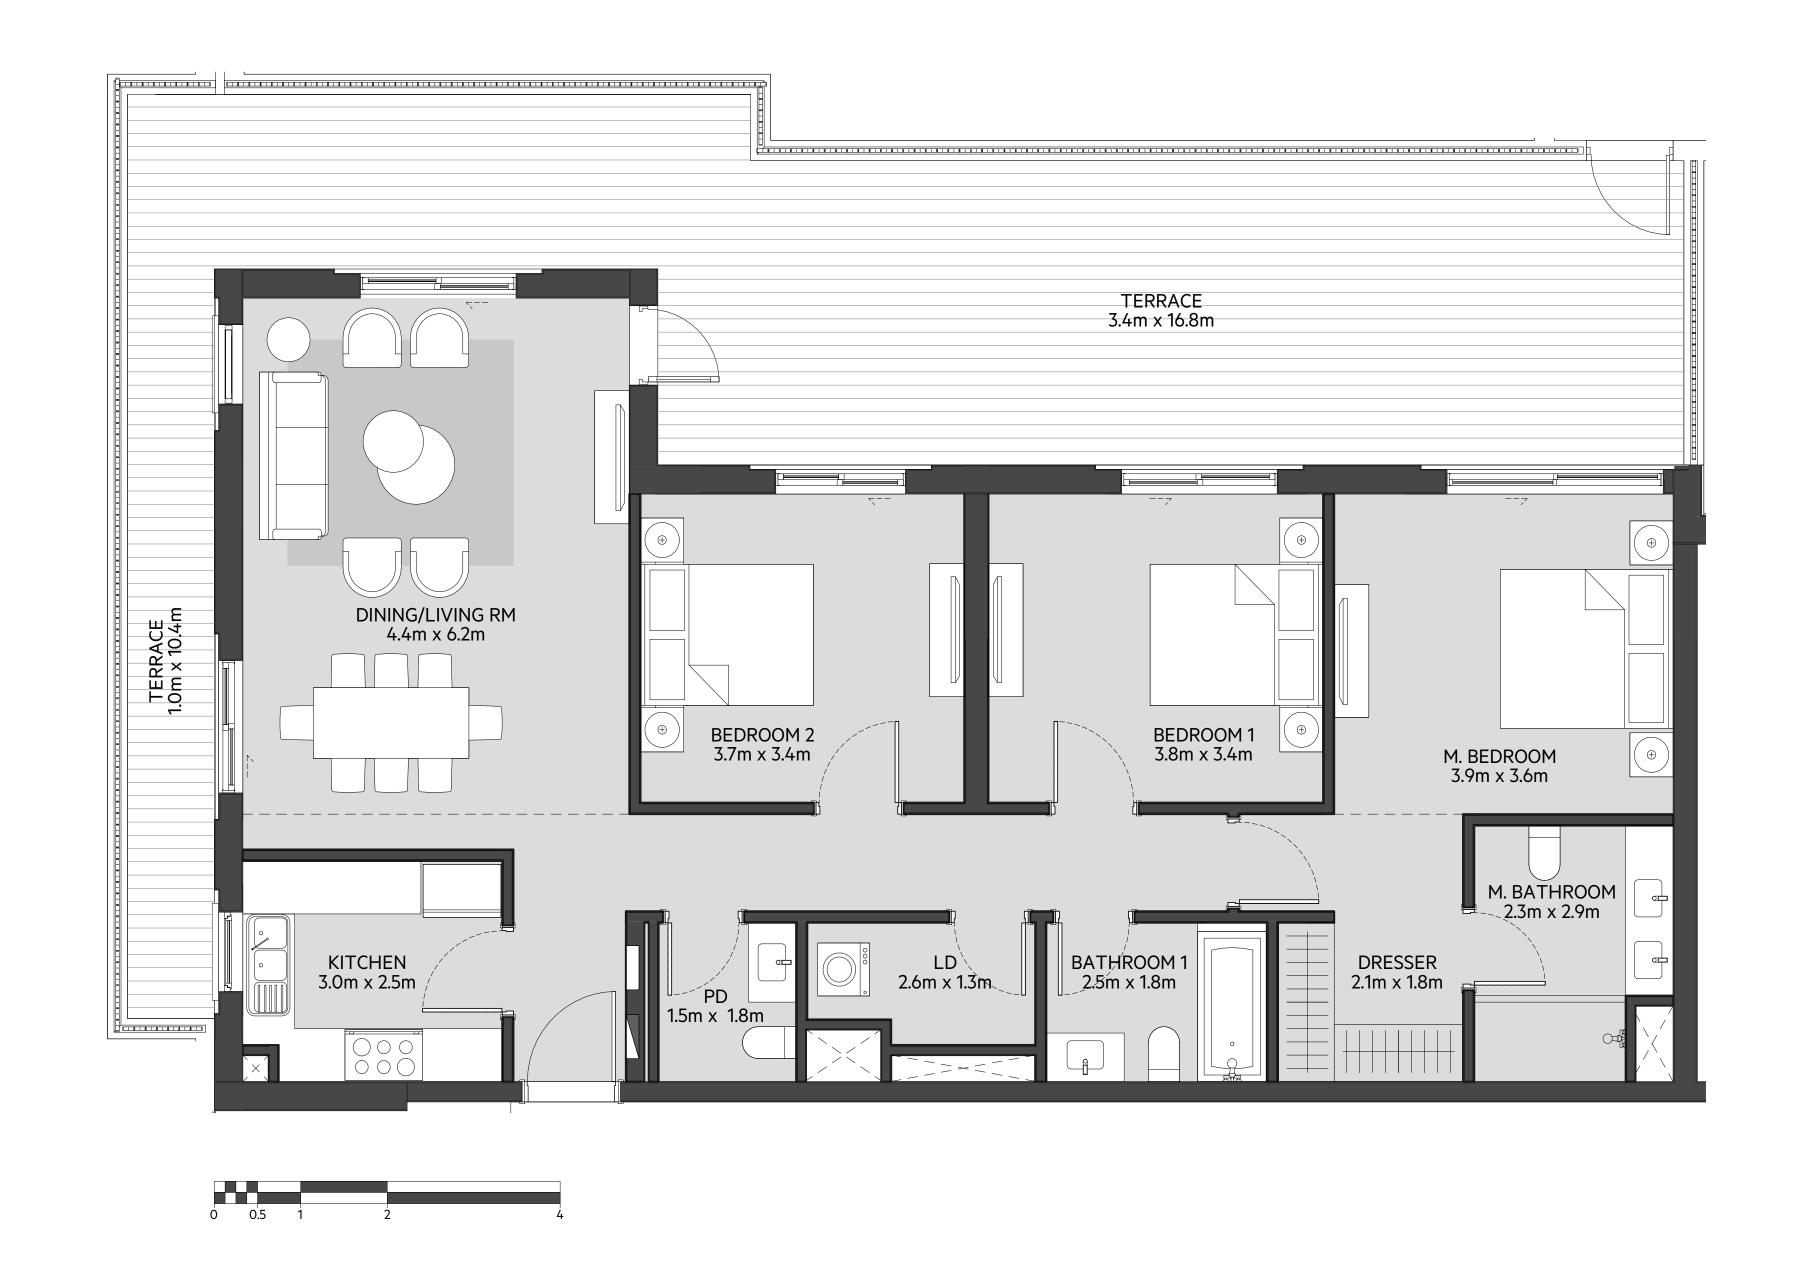

#### **Disclaimer:**

| 3_BEDROOM      | TYPE 3B-1 M                                  |
|----------------|----------------------------------------------|
| UNIT NO.       | 119                                          |
|                |                                              |
| SUITE AREA     | 132.98 m <sup>2</sup> / 1431 ft <sup>2</sup> |
|                |                                              |
| BALCONY AREA   | 0.00 m <sup>2</sup> / 000 ft <sup>2</sup>    |
|                |                                              |
| TOTAL AREA     | 132.98 m <sup>2</sup> / 1431 ft <sup>2</sup> |
| GARDEN TERRACE | 67.39 m <sup>2</sup> / 725 ft <sup>2</sup>   |