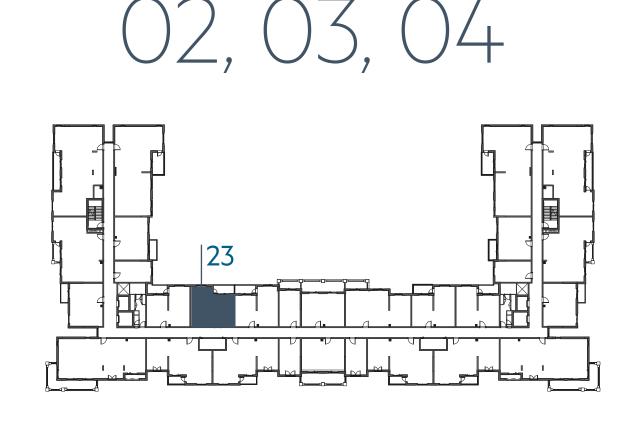

|                                            |
| SUITE AREA   | 58.54 m <sup>2</sup> / 630 ft <sup>2</sup> |
|              |                                            |
| BALCONY AREA | 5.85 m <sup>2</sup> / 63 ft <sup>2</sup>   |
|              |                                            |
| TOTAL AREA   | 64.39 m <sup>2</sup> / 693 ft <sup>2</sup> |













**LEVEL** 





# **Disclaimer:**



| 1_BEDROOM    | TYPE 1B-5                                  |
|--------------|--------------------------------------------|
| UNIT NO.     | 223,323,423,521,619                        |
| SUITE AREA   | 58.56 m <sup>2</sup> / 630 ft <sup>2</sup> |
| BALCONY AREA | 6.37m <sup>2</sup> / 69 ft <sup>2</sup>    |
| TOTAL AREA   | 64.93 m <sup>2</sup> / 699 ft <sup>2</sup> |











**LEVEL** 







# **Disclaimer:**



| 1_BEDROOM    | <b>TYPE 1B-5 M</b>                         |
|--------------|--------------------------------------------|
| UNIT NO.     | 224,324,424,522,620                        |
|              | ······································     |
| SUITE AREA   | 58.56 m <sup>2</sup> / 630 ft <sup>2</sup> |
|              |                                            |
| BALCONY AREA | 6.37m <sup>2</sup> / 69 ft <sup>2</sup>    |
|              |                                            |
| TOTAL AREA   | 64.93 m <sup>2</sup> / 699 ft <sup>2</sup> |









**LEVEL** 







# **Disclaimer:**



| 2_BEDROOM      | TYPE 2A-1                                  |
|----------------|--------------------------------------------|
| UNIT NO.       | 126