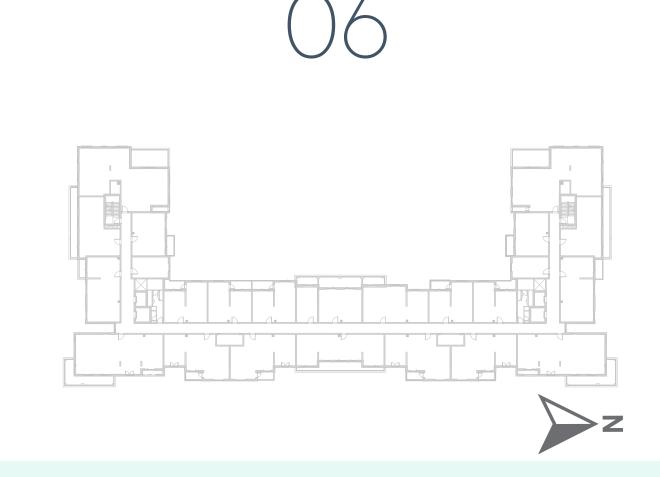

TE AREA   | 29.16 m² / 314 ft²                         |
| BALCONY AREA | 6.18 m <sup>2</sup> / 66 ft <sup>2</sup>   |
| TOTAL AREA   | 35.34 m <sup>2</sup> / 380 ft <sup>2</sup> |

















### **Disclaimer:**



| 1_BEDROOM    | TYPE 1A-1                                  |
|--------------|--------------------------------------------|
| UNIT NO.     | 106                                        |
|              |                                            |
| SUITE AREA   | 55.10 m <sup>2</sup> / 593 ft <sup>2</sup> |
|              |                                            |
| BALCONY AREA | 11.87 m <sup>2</sup> / 128 ft <sup>2</sup> |
| TOTAL ADEA   |                                            |
| TOTAL AREA   | 66.97 m <sup>2</sup> / 721 ft <sup>2</sup> |









**LEVEL** 



**LEVEL** 





# **Disclaimer:**



| 1_BEDROOM    | TYPE 1A-1 M                                |
|--------------|--------------------------------------------|
| UNIT NO.     | 116                                        |
|              |                                            |
| SUITE AREA   | 55.10 m <sup>2</sup> / 593 ft <sup>2</sup> |
|              |                                            |
| BALCONY AREA | 11.87 m <sup>2</sup> / 128 ft <sup>2</sup> |
|              |                                            |
| TOTAL AREA   | 66.97 m <sup>2</sup> / 721 ft <sup>2</sup> |













**LEVEL** 





# **Disclaimer:**



| 1_BEDROOM    | TYPE 1A-2                                  |
|--------------|--------------------------------------------|
| UNIT NO.     | 111,211,311,