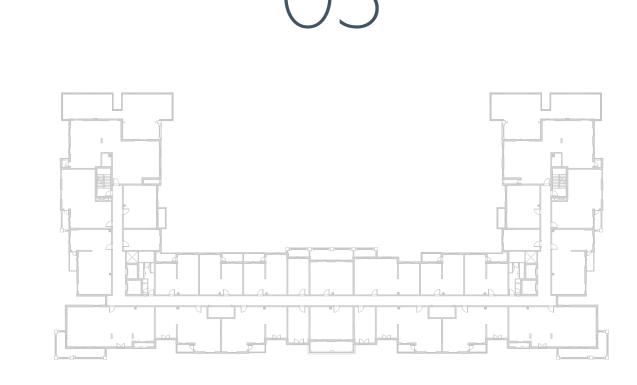

-----------------------------|
| UNIT NO.       | 119                                          |
|                |                                              |
| SUITE AREA     | 132.98 m <sup>2</sup> / 1431 ft <sup>2</sup> |
|                |                                              |
| BALCONY AREA   | 0.00 m <sup>2</sup> / 000 ft <sup>2</sup>    |
|                |                                              |
| TOTAL AREA     | 132.98 m <sup>2</sup> / 1431 ft <sup>2</sup> |
| GARDEN TERRACE | 67.39 m <sup>2</sup> / 725 ft <sup>2</sup>   |











**LEVEL** 





## **Disclaimer:**















**LEVEL** 



**LEVEL** 





#### **Disclaimer:**













**LEVEL** 



**LEVEL** 





#### **Disclaimer:**















**LEVEL** 







#### **Disclaimer:**













**LEVEL** 







#### **Disclaimer:**



| 3_BEDROOM    | TYPE 3C-2                                |
|--------------|------------------------------------------|
| UNIT NO.     | 204,304,404                              |
| SUITE AREA   | 138.24 m² / 1488 ft²                     |
| BALCONY AREA | 8.92 m <sup>2</sup> / 96 ft <sup>2</sup> |
| TOTAL AREA   | 147.16 m² /1584 ft²                      |













**LEVEL** 





# **Disclaimer:**













**LEVEL** 







#### **Disclaimer:**



3\_BEDROOM

UNIT NO. 503

SUITE AREA

149.60 m² / 1610 ft²

BALCONY AREA

6.28 m² / 67 ft²

TOTAL AREA

ROOF TERRACE

124.94 m² / 1344 ft²

LEVEL 5









## **Disclaimer:**













## **Disclaimer:**















**LEVEL** 





#### **Disclaimer:**













**LEVEL** 



**LEVEL