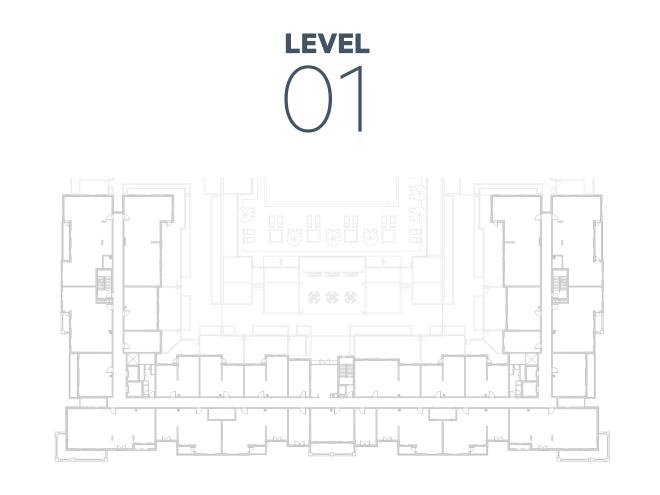

p>             |
| TOTAL AREA   | 92.30 m <sup>2</sup> / 993 ft <sup>2</sup>          |















### **Disclaimer:**













**LEVEL** 



**LEVEL** 





### **Disclaimer:**



















### **Disclaimer:**



| 2_BEDROOM    | TYPE 2E-1                                   |
|--------------|---------------------------------------------|
| UNIT NO.     | 505                                         |
|              |                                             |
| SUITE AREA   | 87.70 m <sup>2</sup> / 944 ft <sup>2</sup>  |
|              |                                             |
| BALCONY AREA | 5.26 m <sup>2</sup> / 56 ft <sup>2</sup>    |
|              |                                             |
| TOTAL AREA   | 92.96 m <sup>2</sup> / 1000 ft <sup>2</sup> |











**LEVEL** 



**LEVEL** 





# **Disclaimer:**



| 2_BEDROOM    | TYPE 2E-1 M                                |
|--------------|--------------------------------------------|
| UNIT NO.     | 515                                        |
|              |                                            |
| SUITE AREA   | 87.70 m <sup>2</sup> / 944 ft <sup>2</sup> |
|              |                                            |
| BALCONY AREA | 5.26 m <sup>2</sup> / 56 ft <sup>2</sup>   |
| TOTAL AREA   | 92.96 m² / 1000 ft²                        |















# **Disclaimer:**



| 2_BEDROOM    | TYPE 2F-1                                  |
|--------------|--------------------------------------------|
| UNIT NO.     | 605                                        |
|              |