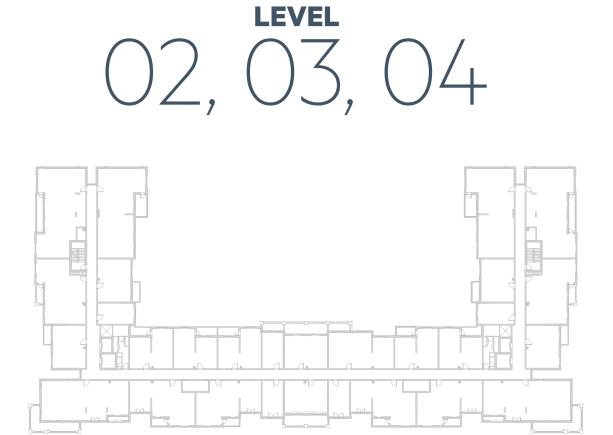

/ 327 ft <sup>2</sup> |
| BALCONY AREA   | 0.00 m <sup>2</sup> / 000 ft <sup>2</sup>  |
| TOTAL AREA     | 30.39 m <sup>2</sup> / 327 ft <sup>2</sup> |
| GARDEN TERRACE | 11.83 m <sup>2</sup> / 127 ft <sup>2</sup> |











**LEVEL** 



**LEVEL** 





### **Disclaimer:**



| TYPE ST-A3                                 | STUDIO         |
|--------------------------------------------|----------------|
| 125                                        | UNIT NO.       |
|                                            |                |
| 30.40 m <sup>2</sup> / 327 ft <sup>2</sup> | SUITE AREA     |
| 0.00 m <sup>2</sup> / 000 ft <sup>2</sup>  | BALCONY AREA   |
| 30.40 m² / 327 ft²                         | TOTAL AREA     |
| 14.74m² / 158 ft²                          | GARDEN TERRACE |













**LEVEL** 





# **Disclaimer:**



| STUDIO       | TYPE ST-A4                                 |
|--------------|--------------------------------------------|
| UNIT NO.     | 225,325,425,523,621                        |
| SUITE AREA   | 29.16 m² / 314 ft²                         |
| BALCONY AREA | 6.18 m <sup>2</sup> / 66 ft <sup>2</sup>   |
| TOTAL AREA   | 35.34 m <sup>2</sup> / 380 ft <sup>2</sup> |

















### **Disclaimer:**



| 1_BEDROOM    | TYPE 1A-1                                  |
|--------------|--------------------------------------------|
| UNIT NO.     | 106                                        |
|              |                                            |
| SUITE AREA   | 55.10 m <sup>2</sup> / 593 ft <sup>2</sup> |
|              |