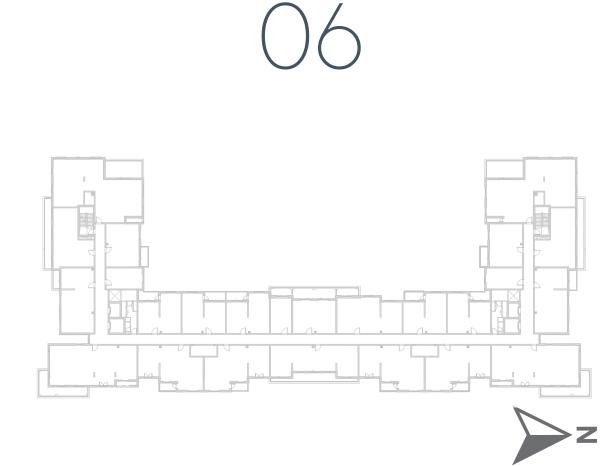

**LEVEL** 

**LEVEL** 

# **Disclaimer:**

| 2_BEDROOM    | TYPE 2E-1 M                                |
|--------------|--------------------------------------------|
| UNIT NO.     | 515                                        |
|              |                                            |
| SUITE AREA   | 87.70 m <sup>2</sup> / 944 ft <sup>2</sup> |
|              |                                            |
| BALCONY AREA | 5.26 m <sup>2</sup> / 56 ft <sup>2</sup>   |
| TOTAL AREA   | 92.96 m² / 1000 ft²                        |