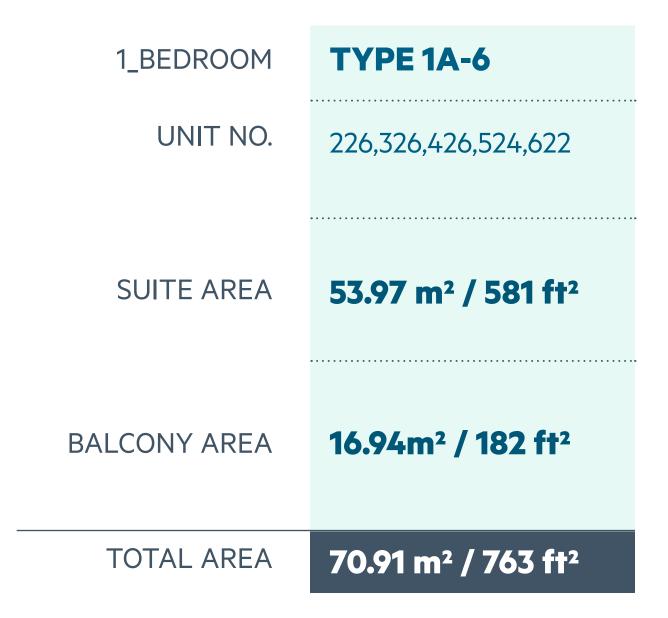

# **Disclaimer:**

| 1_BEDROOM    | TYPE 1A-2                                  |
|--------------|--------------------------------------------|
| UNIT NO.     | 111,211,311,411,510                        |
|              |                                            |
| SUITE AREA   | 54.14 m <sup>2</sup> / 583 ft <sup>2</sup> |
|              |                                            |
| BALCONY AREA | 16.99 m <sup>2</sup> / 182 ft <sup>2</sup> |
|              |                                            |
| TOTAL AREA   | 71.13 m <sup>2</sup> / 765 ft <sup>2</sup> |