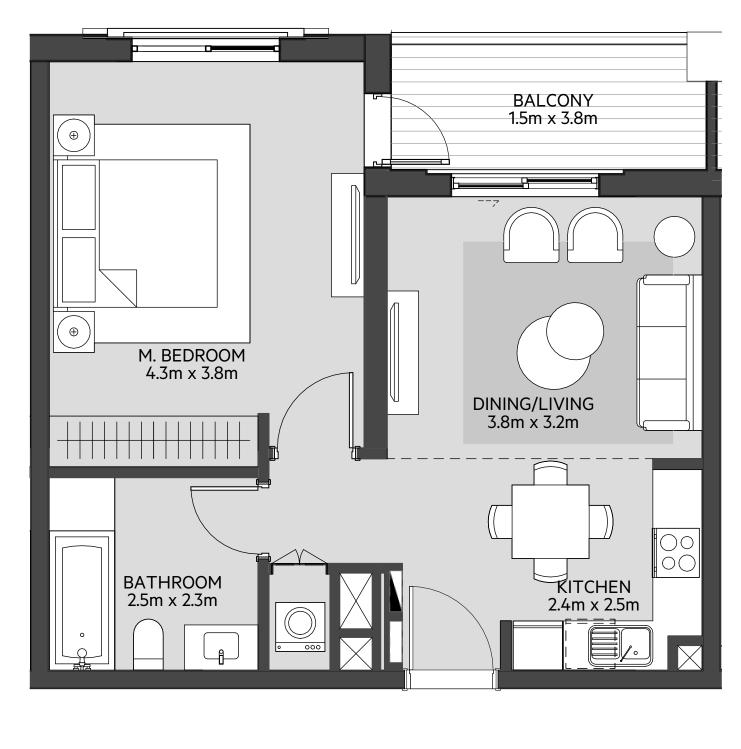

### **Disclaimer:**

| 1_BEDROOM    | TYPE 1A-1                                  |
|--------------|--------------------------------------------|
| UNIT NO.     | 106                                        |
|              |                                            |
| SUITE AREA   | 55.10 m <sup>2</sup> / 593 ft <sup>2</sup> |
|              |                                            |
| BALCONY AREA | 11.87 m <sup>2</sup> / 128 ft <sup>2</sup> |
| TOTAL ADEA   |                                            |
| TOTAL AREA   | 66.97 m <sup>2</sup> / 721 ft <sup>2</sup> |