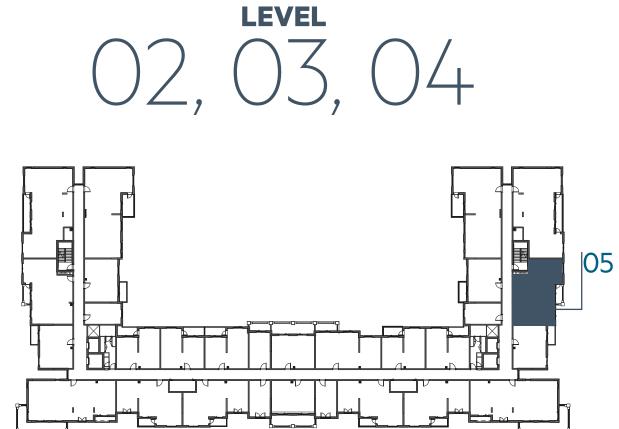

--------------|
| UNIT NO.       | 126                                        |
| SUITE AREA     | 86.11 m <sup>2</sup> / 927 ft <sup>2</sup> |
| BALCONY AREA   | 0.00 m <sup>2</sup> / 000 ft <sup>2</sup>  |
| TOTAL AREA     | 86.11 m <sup>2</sup> / 927 ft <sup>2</sup> |
| GARDEN TERRACE | 57.59 m <sup>2</sup> / 620 ft <sup>2</sup> |











**LEVEL** 



**LEVEL** 





### **Disclaimer:**



















### **Disclaimer:**



| 2_BEDROOM    | TYPE 2B-1                               |
|--------------|-----------------------------------------|
| UNIT NO.     | 105,205,305,405                         |
| SUITE AREA   | 98.23 m² / 1057 ft²                     |
| BALCONY AREA | 4.95m <sup>2</sup> / 53 ft <sup>2</sup> |
| TOTAL AREA   | 103.18 m² / 1110 ft²                    |

















### **Disclaimer:**



| 2_BEDROOM    | TYPE 2B-1 M                                  |
|--------------|----------------------------------------------|
| UNIT NO.     | 117,217,317,417                              |
|              |                                              |
| SUITE AREA   | 98.23 m <sup>2</sup> / 1057 ft <sup>2</sup>  |
|              |                                              |
| BALCONY AREA | 4.95m <sup>2</sup> / 53 ft <sup>2</sup>      |
|              |                                              |
| TOTAL AREA   | 103.18 m <sup>2</sup> / 1110 ft <sup>2</sup> |











**LEVEL** 







### **Disclaimer:**



| 2_BEDROOM    | TYPE 2C-1                                           |
|--------------|----------------------------------------------------