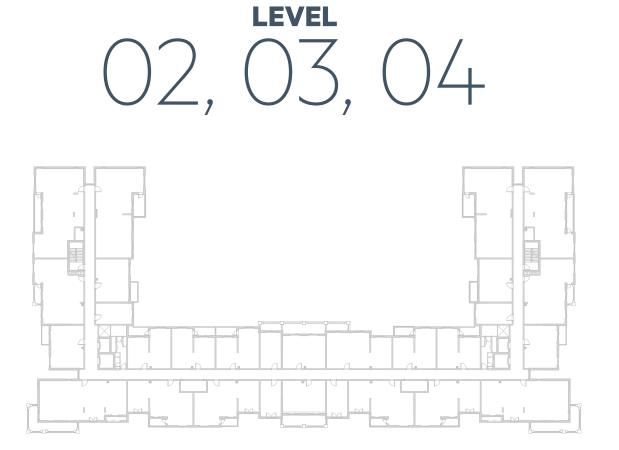

| SUITE AREA   | 81.32 m <sup>2</sup> / 875 ft <sup>2</sup> |
|              |                                            |
| BALCONY AREA | 5.43 m <sup>2</sup> / 58 ft <sup>2</sup>   |
|              |                                            |
| TOTAL AREA   | 86.75 m <sup>2</sup> / 933 ft <sup>2</sup> |











**LEVEL** 







# **Disclaimer:**



| 2_BEDROOM    | TYPE 2F-1 M                                |
|--------------|--------------------------------------------|
| UNIT NO.     | 613                                        |
|              |                                            |
| SUITE AREA   | 81.32 m <sup>2</sup> / 875 ft <sup>2</sup> |
| BALCONY AREA | 5.43 m <sup>2</sup> / 58 ft <sup>2</sup>   |
| TOTAL AREA   | 86.75 m <sup>2</sup> / 933 ft <sup>2</sup> |











**LEVEL** 





# **Disclaimer:**



| 2_BEDROOM    | TYPE 2H-1                                    |
|--------------|----------------------------------------------|
| UNIT NO.     | 609                                          |
|              |                                              |
| SUITE AREA   | 94.58 m <sup>2</sup> / 1018 ft <sup>2</sup>  |
| BALCONY AREA | 18.64 m <sup>2</sup> / 200 ft <sup>2</sup>   |
| TOTAL AREA   | 113.22 m <sup>2</sup> / 1218 ft <sup>2</sup> |











**LEVEL** 



**LEVEL** 





# **Disclaimer:**



| 2_BEDROOM    | TYPE 2J-1                                  |
|--------------|--------------------------------------------|
| UNIT NO.     | 604                                        |
| SUITE AREA   | 73.82 m <sup>2</sup> / 794 ft <sup>2</sup> |