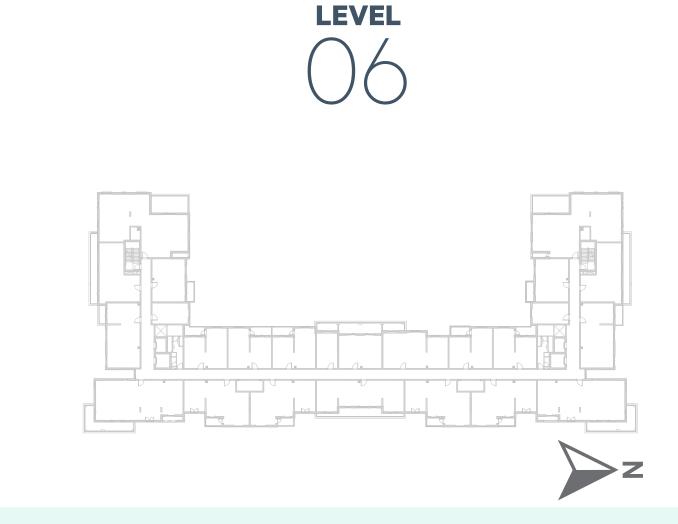

98.23 m² / 1057 ft²                     |
| BALCONY AREA | 4.95m <sup>2</sup> / 53 ft <sup>2</sup> |
| TOTAL AREA   | 103.18 m² / 1110 ft²                    |

















### **Disclaimer:**



| 2_BEDROOM    | TYPE 2B-1 M                                  |
|--------------|----------------------------------------------|
| UNIT NO.     | 117,217,317,417                              |
|              |                                              |
| SUITE AREA   | 98.23 m <sup>2</sup> / 1057 ft <sup>2</sup>  |
|              |                                              |
| BALCONY AREA | 4.95m <sup>2</sup> / 53 ft <sup>2</sup>      |
|              |                                              |
| TOTAL AREA   | 103.18 m <sup>2</sup> / 1110 ft <sup>2</sup> |











**LEVEL** 







### **Disclaimer:**



| 2_BEDROOM    | TYPE 2C-1                                           |
|--------------|-----------------------------------------------------|
| UNIT NO.     | 109,114,209,214,309,314,<br>409,414,508,513,608,611 |
| SUITE AREA   | 87.7m <sup>2</sup> / 944 ft <sup>2</sup>            |
| BALCONY AREA | 4.60m <sup>2</sup> / 49 ft <sup>2</sup>             |
| TOTAL AREA   | 92.30 m <sup>2</sup> / 993 ft <sup>2</sup>          |















# Disclaimer:



| 2_BEDROOM    | TYPE 2C-1 M                                         |
|--------------|-----------------------------------------------------|
| UNIT NO.     | 108,113,208,213,308,313,<br>408,413,507,512,607,610 |
| SUITE AREA   | 87.7m <sup>2</sup> / 944 ft <sup>2</sup>            |
| BALCONY AREA | 4.60m <sup>2