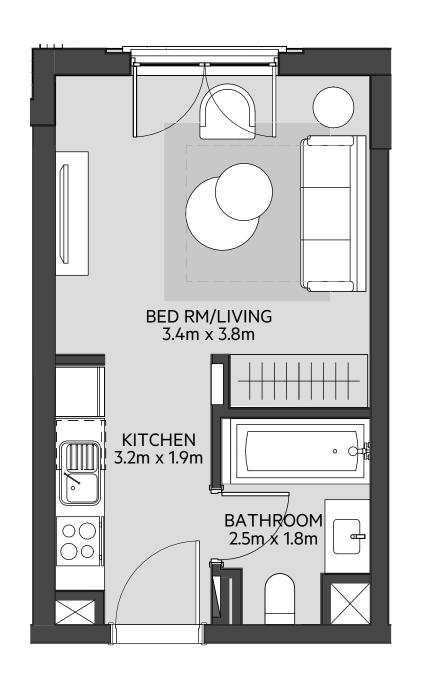

| STUDIO       | TYPE ST-A1                                          |
|--------------|-----------------------------------------------------|
| UNIT NO.     | 110, 210, 221, 310, 321,<br>410, 421, 509, 519, 617 |
| SUITE AREA   | 29.90 m <sup>2</sup> / 322 ft <sup>2</sup>          |
| BALCONY AREA | 0.00 m <sup>2</sup> / 000 ft <sup>2</sup>           |
| TOTAL AREA   | 29.90 m² / 322 ft²                                  |