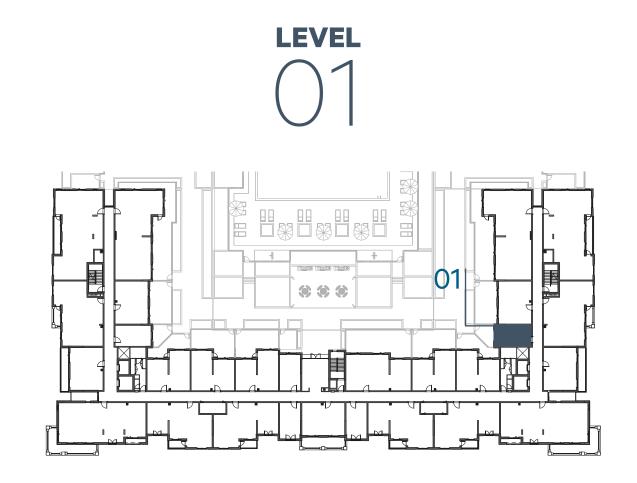

NO.     | 112,201,212,301,312,<br>401,412,501,511,601 |
| SUITE AREA   | 29.90 m <sup>2</sup> / 322 ft <sup>2</sup>  |
| BALCONY AREA | 0.00 m <sup>2</sup> / 000 ft <sup>2</sup>   |
| TOTAL AREA   | 29.90 m² / 322 ft²                          |

















### **Disclaimer:**



| TYPE ST-A2                                 | STUDIO         |
|--------------------------------------------|----------------|
| 101                                        | UNIT NO.       |
|                                            |                |
| 30.39 m <sup>2</sup> / 327 ft <sup>2</sup> | SUITE AREA     |
| 0.00 m <sup>2</sup> / 000 ft <sup>2</sup>  | BALCONY AREA   |
| 30.39 m <sup>2</sup> / 327 ft <sup>2</sup> | TOTAL AREA     |
| 11.83 m <sup>2</sup> / 127 ft <sup>2</sup> | GARDEN TERRACE |









**LEVEL** 



**LEVEL** 





### **Disclaimer:**



| STUDIO         | TYPE ST-A2 M                               |
|----------------|--------------------------------------------|
| UNIT NO.       | 121                                        |
|                |                                            |
| SUITE AREA     | 30.39 m <sup>2</sup> / 327 ft <sup>2</sup> |
| BALCONY AREA   | 0.00 m <sup>2</sup> / 000 ft <sup>2</sup>  |
| TOTAL AREA     | 30.39 m <sup>2</sup> / 327 ft <sup>2</sup> |
| GARDEN TERRACE | 11.83 m <sup>2</sup> / 127 ft <sup>2</sup> |











**LEVEL** 



**LEVEL** 





### **Disclaimer:**



| TYPE ST-A3                                 | STUDIO         |
|--------------------------------------------|----------------|
| 125