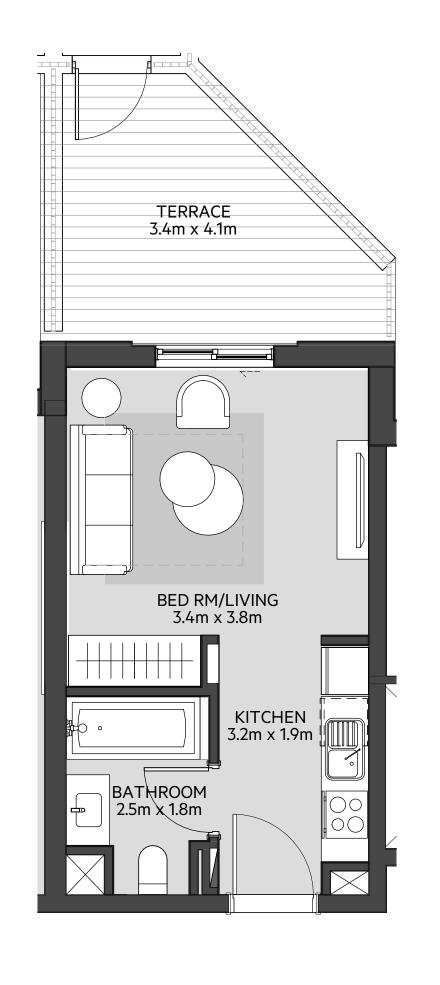

# **Disclaimer:**

| STUDIO       | TYPE ST-A4                                 |
|--------------|--------------------------------------------|
| UNIT NO.     | 225,325,425,523,621                        |
| SUITE AREA   | 29.16 m² / 314 ft²                         |
| BALCONY AREA | 6.18 m <sup>2</sup> / 66 ft <sup>2</sup>   |
| TOTAL AREA   | 35.34 m <sup>2</sup> / 380 ft <sup>2</sup> |