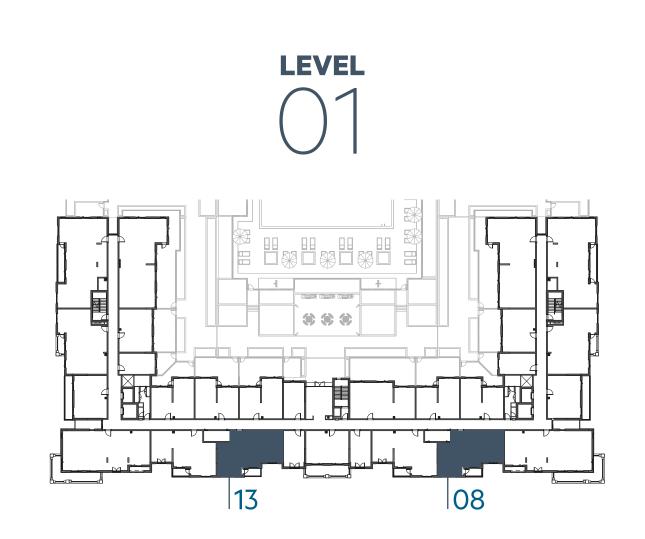

| STUDIO       | TYPE ST-A1                                          |
|--------------|-----------------------------------------------------|
| UNIT NO.     | 110, 210, 221, 310, 321,<br>410, 421, 509, 519, 617 |
| SUITE AREA   | 29.90 m <sup>2</sup> / 322 ft <sup>2</sup>          |
| BALCONY AREA | 0.00 m <sup>2</sup> / 000 ft <sup>2</sup>           |
| TOTAL AREA   | 29.90 m² / 322 ft²                                  |