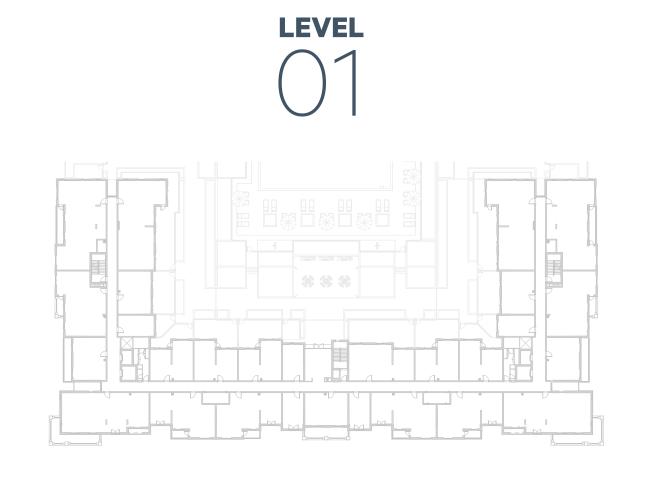

# **Disclaimer:**



| 3_BEDROOM      | TYPE 3B-1 M                                  |
|----------------|----------------------------------------------|
| UNIT NO.       | 119                                          |
|                |                                              |
| SUITE AREA     | 132.98 m <sup>2</sup> / 1431 ft <sup>2</sup> |
|                |                                              |
| BALCONY AREA   | 0.00 m <sup>2</sup> / 000 ft <sup>2</sup>    |
|                |                                              |
| TOTAL AREA     | 132.98 m <sup>2</sup> / 1431 ft <sup>2</sup> |
| GARDEN TERRACE | 67.39 m <sup>2</sup> / 725 ft <sup>2</sup>   |











**LEVEL** 





## **Disclaimer:**















**LEVEL** 



**LEVEL** 





#### **Disclaimer:**













**LEVEL** 



**LEVEL** 





#### **Disclaimer:**















**LEVEL** 







#### **Disclaimer:**













**LEVEL** 







#### **Disclaimer:**



| 3_BEDROOM    | TYPE 3C-2                                |
|--------------|------------------------------------------|
| UNIT NO.     | 204,304,404                              |
| SUITE AREA   | 138.24 m² / 1488 ft²                     |
| BALCONY AREA | 8.92 m <sup>2</sup> / 96 ft <sup>2</sup> |
| TOTAL AREA   | 147.16 m² /1584 ft²                      |













**LEVEL** 





# **Disclaimer:**













**LEVEL** 







#### **Disclaimer:**



3\_BEDROOM

UNIT NO. 503

SUITE AREA

149.60 m² / 1610 ft²

BALCONY AREA

6.28 m² / 67 ft²

TOTAL AREA

ROOF TERRACE

124.94 m² / 1344 ft²

LEVEL 5









## **Disclaimer