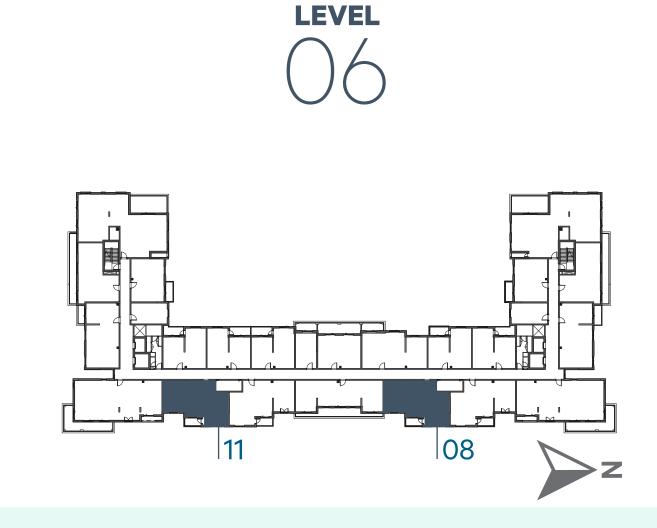

AREA   | 98.23 m <sup>2</sup> / 1057 ft <sup>2</sup>  |
|              |                                              |
| BALCONY AREA | 4.95m <sup>2</sup> / 53 ft <sup>2</sup>      |
|              |                                              |
| TOTAL AREA   | 103.18 m <sup>2</sup> / 1110 ft <sup>2</sup> |











**LEVEL** 







### **Disclaimer:**



| 2_BEDROOM    | TYPE 2C-1                                           |
|--------------|-----------------------------------------------------|
| UNIT NO.     | 109,114,209,214,309,314,<br>409,414,508,513,608,611 |
| SUITE AREA   | 87.7m <sup>2</sup> / 944 ft <sup>2</sup>            |
| BALCONY AREA | 4.60m <sup>2</sup> / 49 ft <sup>2</sup>             |
| TOTAL AREA   | 92.30 m <sup>2</sup> / 993 ft <sup>2</sup>          |















# Disclaimer:



| 2_BEDROOM    | TYPE 2C-1 M                                         |
|--------------|-----------------------------------------------------|
| UNIT NO.     | 108,113,208,213,308,313,<br>408,413,507,512,607,610 |
| SUITE AREA   | 87.7m <sup>2</sup> / 944 ft <sup>2</sup>            |
| BALCONY AREA | 4.60m <sup>2</sup> / 49 ft <sup>2</sup>             |
| TOTAL AREA   | 92.30 m <sup>2</sup> / 993 ft <sup>2</sup>          |















### **Disclaimer:**













**LEVEL** 



**LEVEL** 





### **Disclaimer:**



















### **Disclaimer:**



| 2_BEDROOM    | TYPE 2E-1                                   |
|--------------|---------------------------------------------|
| UNIT NO.     | 505                                         |
|              |