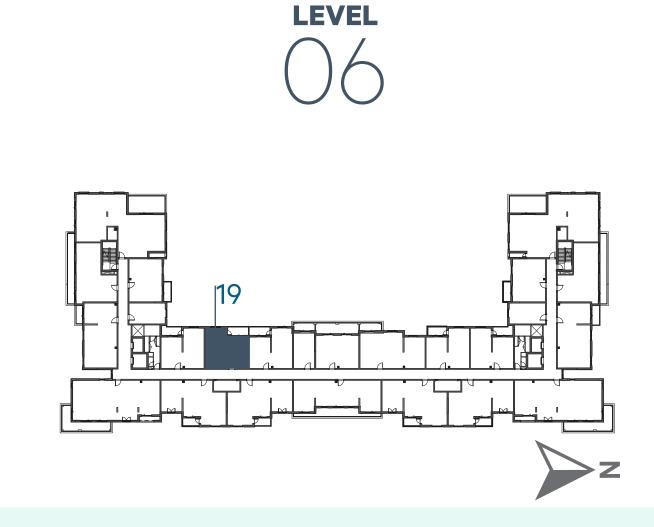

### **Disclaimer:**

| 1_BEDROOM    | TYPE 1A-4 M                                |
|--------------|--------------------------------------------|
| UNIT NO.     | 216,316,416                                |
|              |                                            |
| SUITE AREA   | 55.10 m <sup>2</sup> / 593 ft <sup>2</sup> |
| BALCONY AREA | 5.10 m <sup>2</sup> / 55 ft <sup>2</sup>   |
| TOTAL AREA   | 60.20 m <sup>2</sup> / 648 ft <sup>2</sup> |