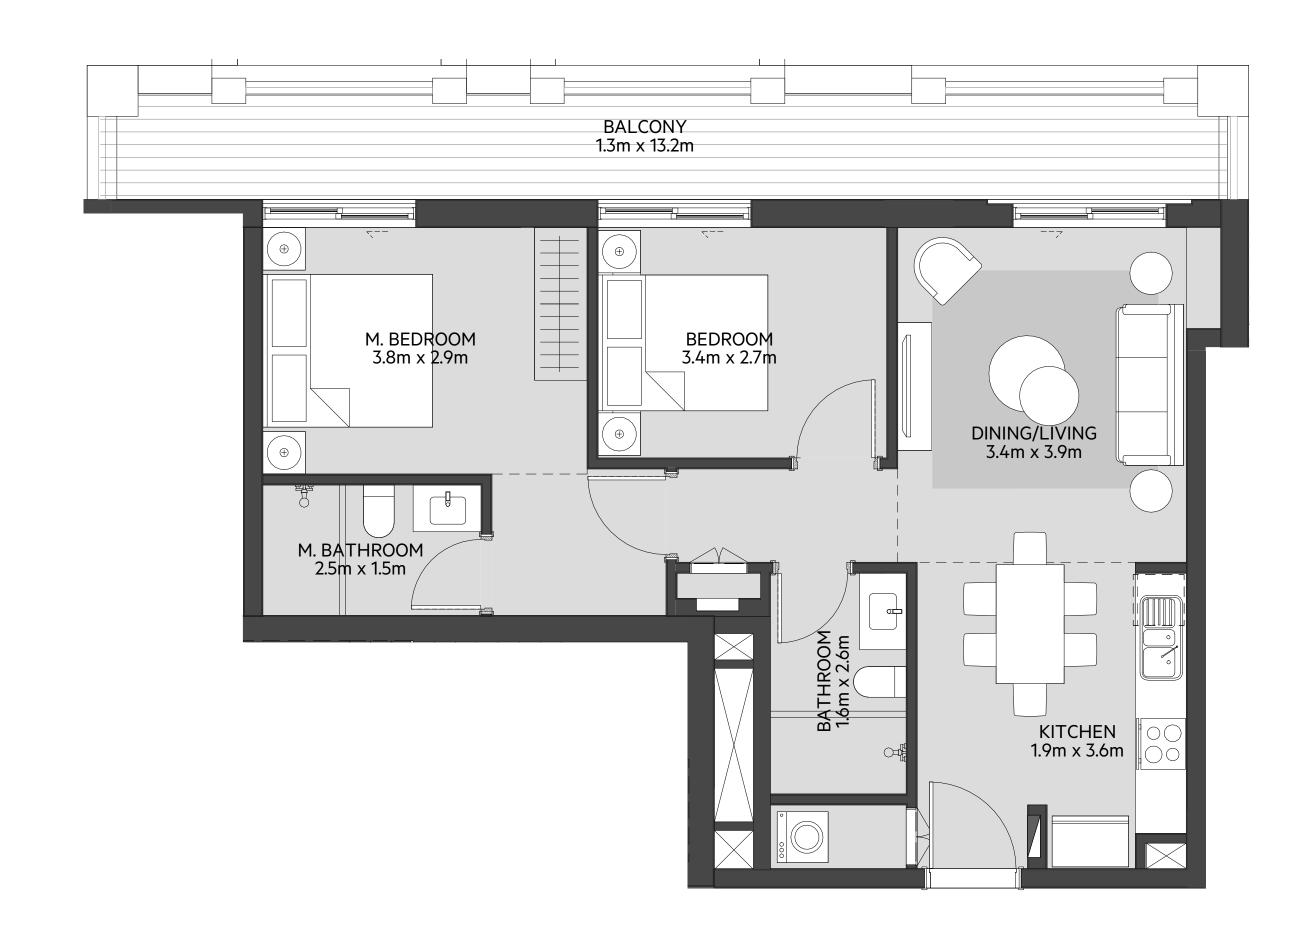

# **Disclaimer:**

| 1_BEDROOM    | TYPE 1A-2                                  |
|--------------|--------------------------------------------|
| UNIT NO.     | 111,211,311,411,510                        |
|              |                                            |
| SUITE AREA   | 54.14 m <sup>2</sup> / 583 ft <sup>2</sup> |
|              |                                            |
| BALCONY AREA | 16.99 m <sup>2</sup> / 182 ft <sup>2</sup> |
|              |                                            |
| TOTAL AREA   | 71.13 m <sup>2</sup> / 765 ft <sup>2</sup> |