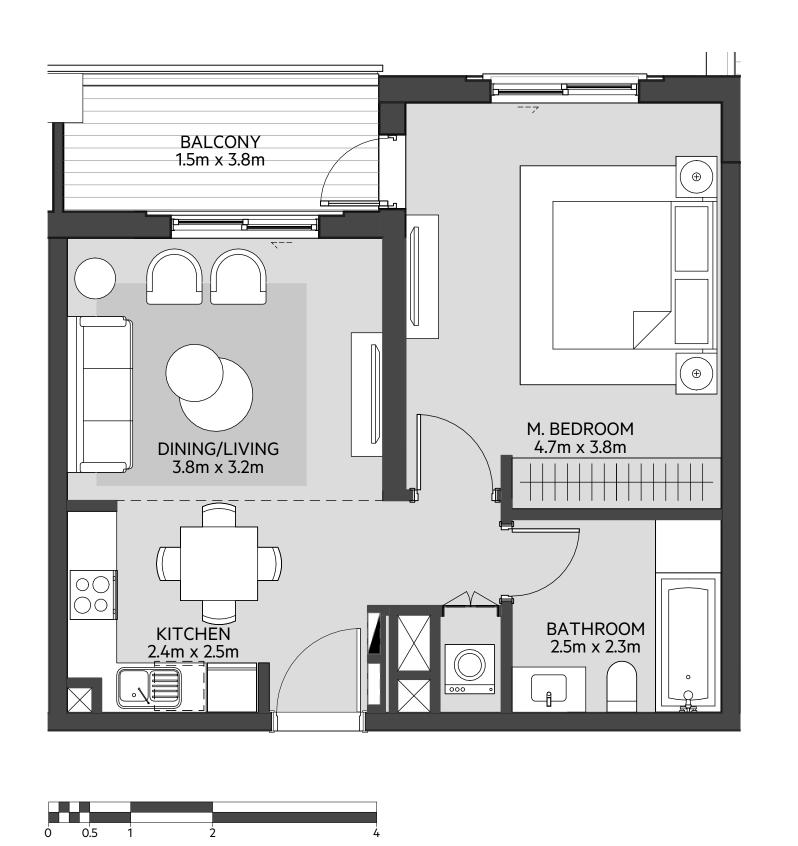

### **Disclaimer:**

| 1_BEDROOM    | TYPE 1A-4 M                                |
|--------------|--------------------------------------------|
| UNIT NO.     | 216,316,416                                |
|              |                                            |
| SUITE AREA   | 55.10 m <sup>2</sup> / 593 ft <sup>2</sup> |
| BALCONY AREA | 5.10 m <sup>2</sup> / 55 ft <sup>2</sup>   |
| TOTAL AREA   | 60.20 m <sup>2</sup> / 648 ft <sup>2</sup> |