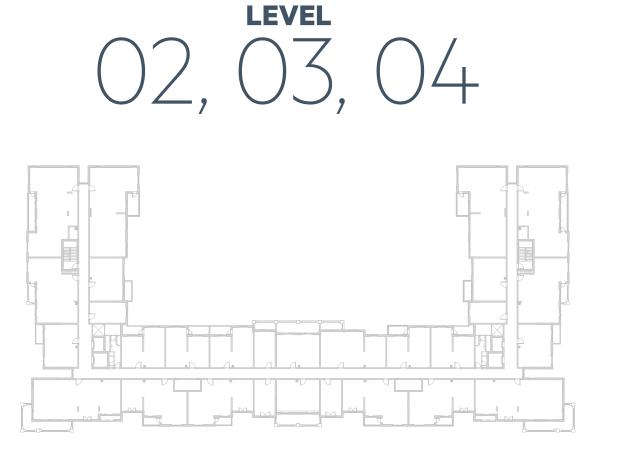

sclaimer:**















**LEVEL** 







#### **Disclaimer:**













**LEVEL** 







#### **Disclaimer:**



| 3_BEDROOM    | TYPE 3C-2                                |
|--------------|------------------------------------------|
| UNIT NO.     | 204,304,404                              |
| SUITE AREA   | 138.24 m² / 1488 ft²                     |
| BALCONY AREA | 8.92 m <sup>2</sup> / 96 ft <sup>2</sup> |
| TOTAL AREA   | 147.16 m² /1584 ft²                      |













**LEVEL** 





# **Disclaimer:**













**LEVEL** 







#### **Disclaimer:**



3\_BEDROOM

UNIT NO. 503

SUITE AREA

149.60 m² / 1610 ft²

BALCONY AREA

6.28 m² / 67 ft²

TOTAL AREA

ROOF TERRACE

124.94 m² / 1344 ft²

LEVEL 5









## **Disclaimer:**













## **Disclaimer:**















**LEVEL** 





#### **Disclaimer:**













**LEVEL** 



**LEVEL** 





#### **Disclaimer:**