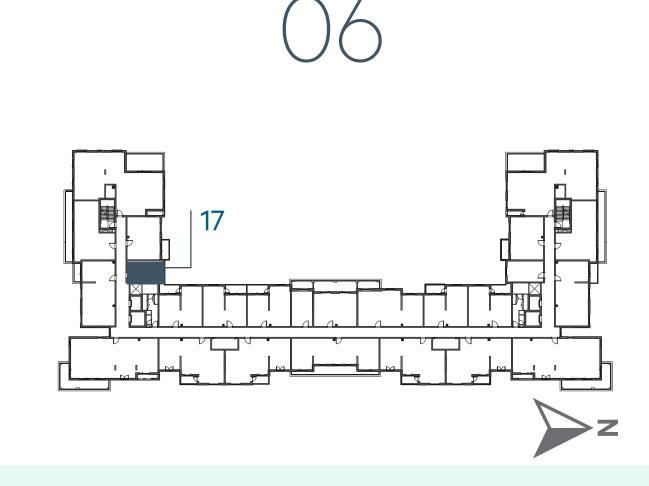

| STUDIO       | TYPE ST-A1                                          |
|--------------|-----------------------------------------------------|
| UNIT NO.     | 110, 210, 221, 310, 321,<br>410, 421, 509, 519, 617 |
| SUITE AREA   | 29.90 m <sup>2</sup> / 322 ft <sup>2</sup>          |
| BALCONY AREA | 0.00 m <sup>2</sup> / 000 ft <sup>2</sup>           |
| TOTAL AREA   | 29.90 m² / 322 ft²                                  |













**LEVEL** 





### **Disclaimer:**



| STUDIO       | TYPE ST-A1 M                                |
|--------------|---------------------------------------------|
| UNIT NO.     | 112,201,212,301,312,<br>401,412,501,511,601 |
| SUITE AREA   | 29.90 m <sup>2</sup> / 322 ft <sup>2</sup>  |
| BALCONY AREA | 0.00 m <sup>2</sup> / 000 ft <sup>2</sup>   |
| TOTAL AREA   | 29.90 m² / 322 ft²                          |

















### **Disclaimer:**



| TYPE ST-A2                                 | STUDIO         |
|--------------------------------------------|----------------|
| 101                                        | UNIT NO.       |
|                                            |                |
| 30.39 m <sup>2</sup> / 327 ft <sup>2</sup> | SUITE AREA     |
| 0.00 m <sup>2</sup>