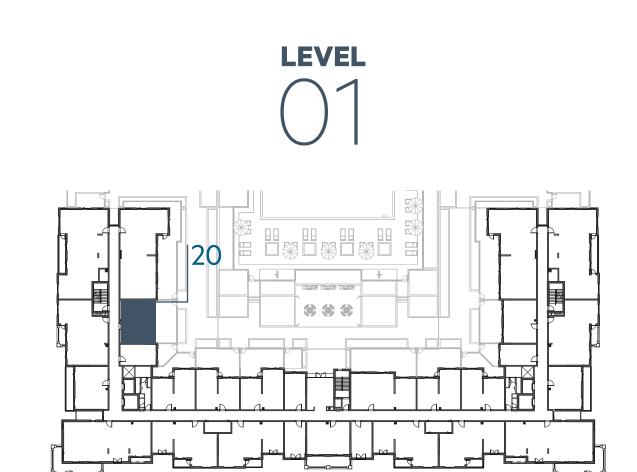

AREA     | 54.13 m <sup>2</sup> / 582 ft <sup>2</sup> |
| BALCONY AREA   | 0.00 m <sup>2</sup> / 000 ft <sup>2</sup>  |
| TOTAL AREA     | 54.13 m <sup>2</sup> / 582 ft <sup>2</sup> |
| GARDEN TERRACE | 33.26 m <sup>2</sup> / 358 ft <sup>2</sup> |















# **Disclaimer:**



| 1_BEDROOM      | TYPE 1A-3 M                                |
|----------------|--------------------------------------------|
| UNIT NO.       | 120                                        |
|                |                                            |
| SUITE AREA     | 54.13 m <sup>2</sup> / 582 ft <sup>2</sup> |
| BALCONY AREA   | 0.00 m <sup>2</sup> / 000 ft <sup>2</sup>  |
| TOTAL AREA     | 54.13 m <sup>2</sup> / 582 ft <sup>2</sup> |
| SARDEN TERRACE | 33.26 m <sup>2</sup> / 358 ft <sup>2</sup> |















# **Disclaimer:**















**LEVEL** 





### **Disclaimer:**



| 1_BEDROOM    | TYPE 1A-4 M                                |
|--------------|--------------------------------------------|
| UNIT NO.     | 216,316,416                                |
|              |                                            |
| SUITE AREA   | 55.10 m <sup>2</sup> / 593 ft <sup>2</sup> |
| BALCONY AREA | 5.10 m <sup>2</sup> / 55 ft <sup>2</sup>   |
| TOTAL AREA   | 60.20 m <sup>2</sup> / 648 ft <sup>2</sup> |













**LEVEL** 





# **Disclaimer:**











**LEVEL** 



**LEVEL** 





### **Disclaimer:**









**LEVEL** 



**LEVEL** 



**LEVEL** 





### **Disclaimer:**



















### **Disclaimer:**



| 1_BEDROOM      | TYPE 1B-1