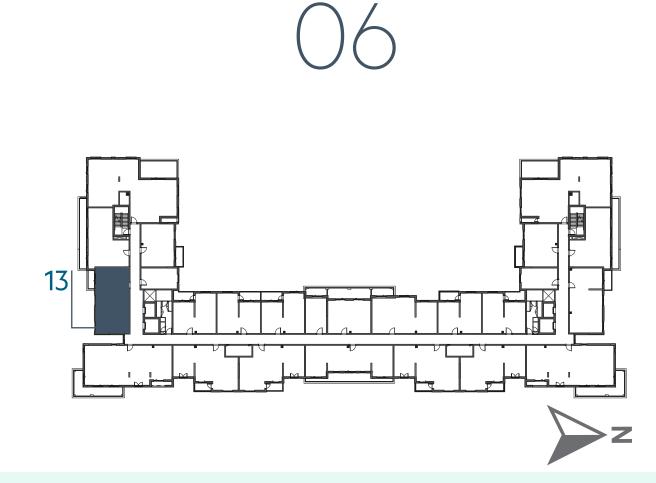

# **Disclaimer:**

| 2_BEDROOM    | TYPE 2F-1 M                                |
|--------------|--------------------------------------------|
| UNIT NO.     | 613                                        |
|              |                                            |
| SUITE AREA   | 81.32 m <sup>2</sup> / 875 ft <sup>2</sup> |
| BALCONY AREA | 5.43 m <sup>2</sup> / 58 ft <sup>2</sup>   |
| TOTAL AREA   | 86.75 m <sup>2</sup> / 933 ft <sup>2</sup> |