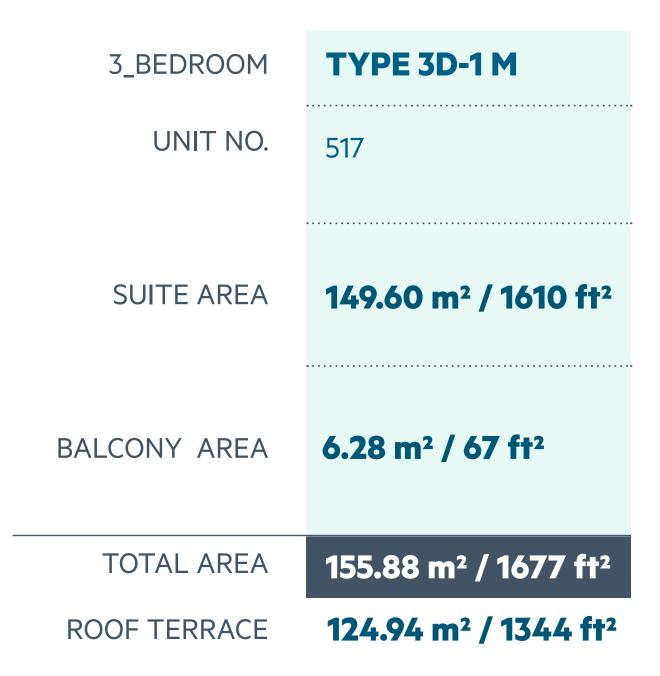

#### **Disclaimer:**

3\_BEDROOM

UNIT NO. 503

SUITE AREA

149.60 m² / 1610 ft²

BALCONY AREA

6.28 m² / 67 ft²

TOTAL AREA

ROOF TERRACE

124.94 m² / 1344 ft²

LEVEL 5