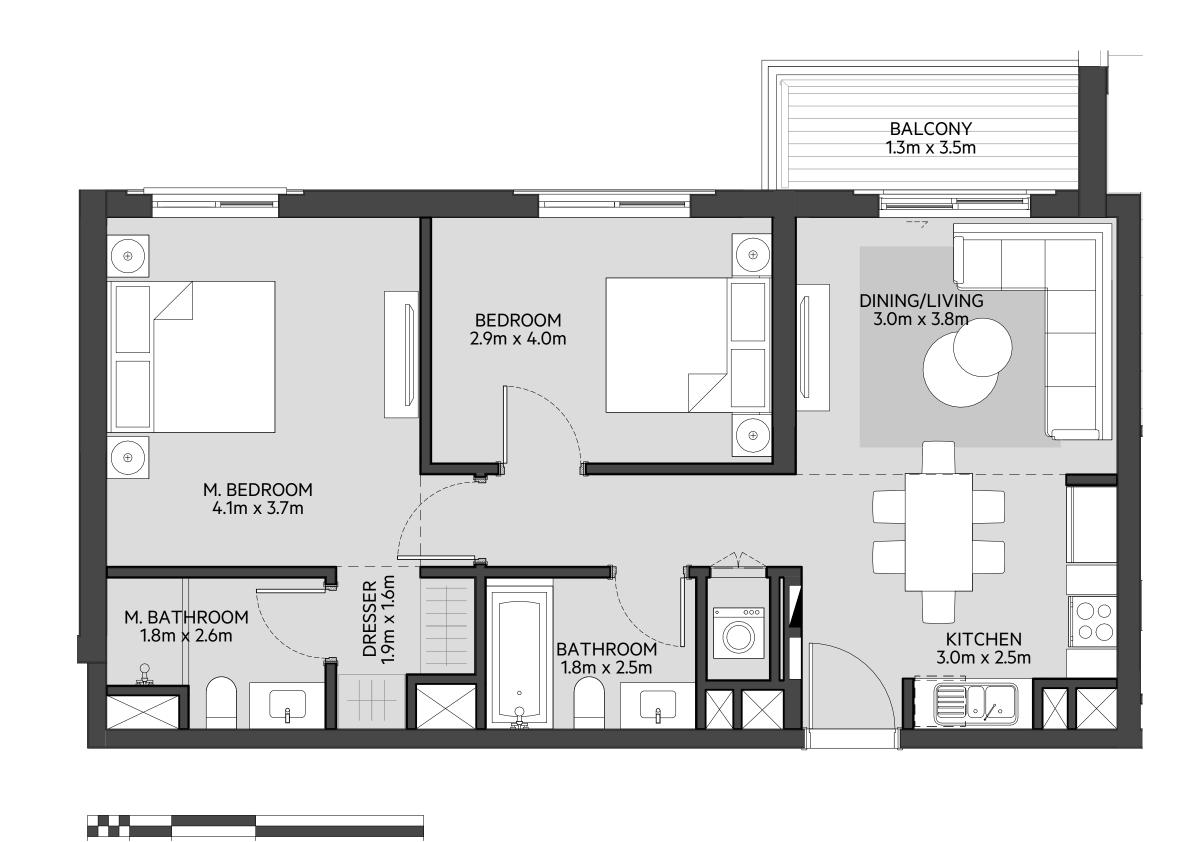

# **Disclaimer:**

| 2_BEDROOM      | TYPE 2A-1                                  |
|----------------|--------------------------------------------|
| UNIT NO.       | 126                                        |
| SUITE AREA     | 86.11 m <sup>2</sup> / 927 ft <sup>2</sup> |
| BALCONY AREA   | 0.00 m <sup>2</sup> / 000 ft <sup>2</sup>  |
| TOTAL AREA     | 86.11 m <sup>2</sup> / 927 ft <sup>2</sup> |
| GARDEN TERRACE | 57.59 m <sup>2</sup> / 620 ft <sup>2</sup> |