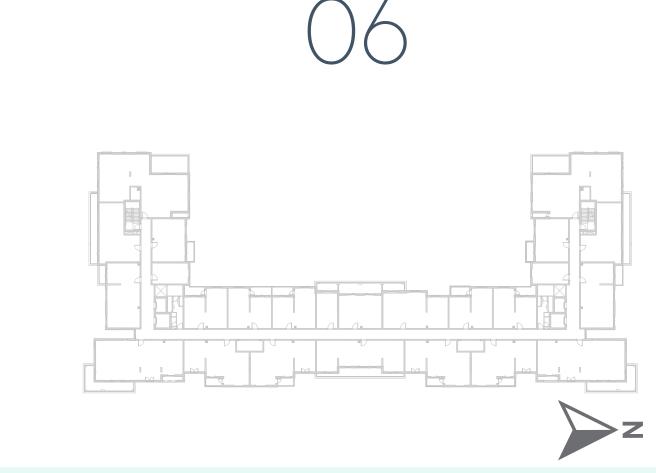

sclaimer:**















**LEVEL** 





## **Disclaimer:**















**LEVEL** 



**LEVEL** 





#### **Disclaimer:**



| 3_BEDROOM      | TYPE 3B-1 M                                  |
|----------------|----------------------------------------------|
| UNIT NO.       | 119                                          |
|                |                                              |
| SUITE AREA     | 132.98 m <sup>2</sup> / 1431 ft <sup>2</sup> |
|                |                                              |
| BALCONY AREA   | 0.00 m <sup>2</sup> / 000 ft <sup>2</sup>    |
|                |                                              |
| TOTAL AREA     | 132.98 m <sup>2</sup> / 1431 ft <sup>2</sup> |
| GARDEN TERRACE | 67.39 m <sup>2</sup> / 725 ft <sup>2</sup>   |











**LEVEL** 





## **Disclaimer:**















**LEVEL** 



**LEVEL** 





#### **Disclaimer:**













**LEVEL** 



**LEVEL** 





#### **Disclaimer:**















**LEVEL** 







#### **Disclaimer:**













**LEVEL** 







#### **Disclaimer:**



| 3_BEDROOM    | TYPE 3C-2                                |
|--------------|------------------------------------------|
| UNIT NO.     | 204,304,404                              |
| SUITE AREA   | 138.24 m² / 1488 ft²                     |
| BALCONY AREA | 8.92 m <sup>2</sup> / 96 ft <sup>2</sup> |
| TOTAL AREA   | 147.16 m² /1584 ft²                      |













**LEVEL** 





# **Disclaimer:**













**LEVEL** 







#### **Disclaimer:**



3\_BEDROOM

UNIT NO. 503

SUITE AREA

149.60 m² / 1610 ft²

BA