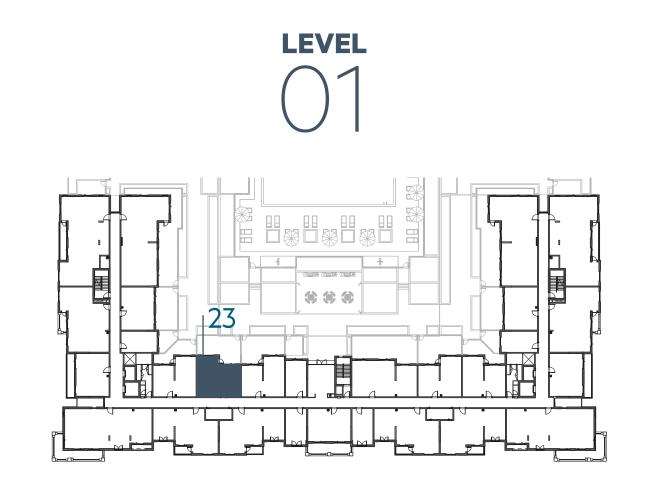

|
| SUITE AREA     | 58.59 m <sup>2</sup> / 630 ft <sup>2</sup> |
| BALCONY AREA   | 0.00 m <sup>2</sup> / 000 ft <sup>2</sup>  |
| TOTAL AREA     | 58.59 m <sup>2</sup> / 630 ft <sup>2</sup> |
| GARDEN TERRACE | 36.35 m <sup>2</sup> / 391 ft <sup>2</sup> |













**LEVEL** 





# **Disclaimer:**



| 1_BEDROOM      | TYPE 1B-1 M                                |
|----------------|--------------------------------------------|
| UNIT NO.       | 123                                        |
| SUITE AREA     | 58.59 m <sup>2</sup> / 630 ft <sup>2</sup> |
| BALCONY AREA   | 0.00 m <sup>2</sup> / 000 ft <sup>2</sup>  |
| TOTAL AREA     | 58.59 m <sup>2</sup> / 630 ft <sup>2</sup> |
| GARDEN TERRACE | 36.35 m <sup>2</sup> / 391 ft <sup>2</sup> |











**LEVEL** 



**LEVEL** 





# **Disclaimer:**



| 1_BEDROOM      | TYPE 1B-2                                  |
|----------------|--------------------------------------------|
| UNIT NO.       | 128                                        |
|                | •••••••••••••••••••••••••••••••••••••••    |
| SUITE AREA     | 59.27 m <sup>2</sup> / 638 ft <sup>2</sup> |
| BALCONY AREA   | 6.25 m <sup>2</sup> / 67 ft <sup>2</sup>   |
| TOTAL AREA     | 65.52 m <sup>2</sup> / 705 ft <sup>2</sup> |
| GARDEN TERRACE | 13.92 m <sup>2</sup> / 150 ft <sup>2</sup> |









**LEVEL** 



**LEVEL** 





# **Disclaimer:**



| <b>TYPE 1B-2 M</b>                         | 1_BEDROOM      |
|--------------------------------------------|----------------|
| 122