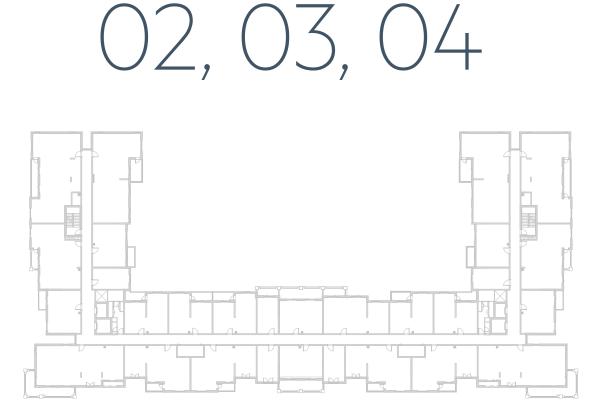

.     | 112,201,212,301,312,<br>401,412,501,511,601 |
| SUITE AREA   | 29.90 m <sup>2</sup> / 322 ft <sup>2</sup>  |
| BALCONY AREA | 0.00 m <sup>2</sup> / 000 ft <sup>2</sup>   |
| TOTAL AREA   | 29.90 m² / 322 ft²                          |

















### **Disclaimer:**



| TYPE ST-A2                                 | STUDIO         |
|--------------------------------------------|----------------|
| 101                                        | UNIT NO.       |
|                                            |                |
| 30.39 m <sup>2</sup> / 327 ft <sup>2</sup> | SUITE AREA     |
| 0.00 m <sup>2</sup> / 000 ft <sup>2</sup>  | BALCONY AREA   |
| 30.39 m <sup>2</sup> / 327 ft <sup>2</sup> | TOTAL AREA     |
| 11.83 m <sup>2</sup> / 127 ft <sup>2</sup> | GARDEN TERRACE |









**LEVEL** 



**LEVEL** 





### **Disclaimer:**



| STUDIO         | TYPE ST-A2 M                               |
|----------------|--------------------------------------------|
| UNIT NO.       | 121                                        |
|                |                                            |
| SUITE AREA     | 30.39 m <sup>2</sup> / 327 ft <sup>2</sup> |
| BALCONY AREA   | 0.00 m <sup>2</sup> / 000 ft <sup>2</sup>  |
| TOTAL AREA     | 30.39 m <sup>2</sup> / 327 ft <sup>2</sup> |
| GARDEN TERRACE | 11.83 m <sup>2</sup> / 127 ft <sup>2</sup> |











**LEVEL** 



**LEVEL** 





### **Disclaimer:**



| TYPE ST-A3                                 | STUDIO         |
|--------------------------------------------|----------------|
| 125