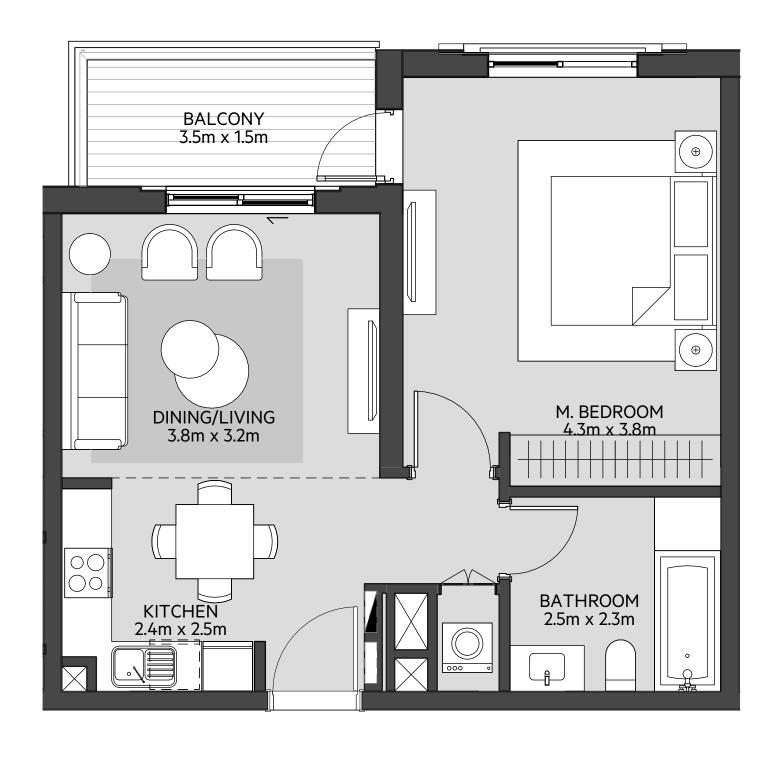

# **Disclaimer:**

| STUDIO       | TYPE ST-A4                                 |
|--------------|--------------------------------------------|
| UNIT NO.     | 225,325,425,523,621                        |
| SUITE AREA   | 29.16 m² / 314 ft²                         |
| BALCONY AREA | 6.18 m <sup>2</sup> / 66 ft <sup>2</sup>   |
| TOTAL AREA   | 35.34 m <sup>2</sup> / 380 ft <sup>2</sup> |