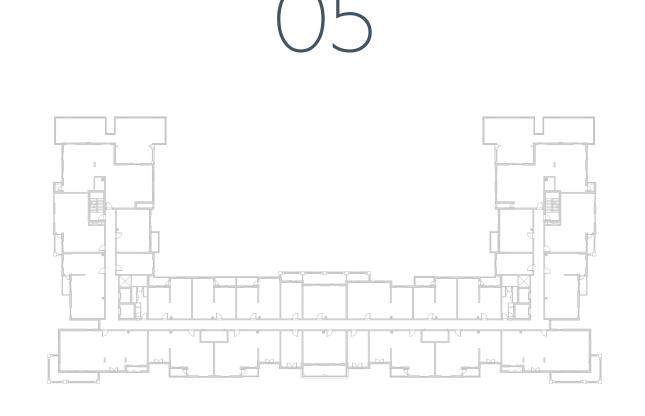

SUITE AREA   | 81.32 m <sup>2</sup> / 875 ft <sup>2</sup> |
|              |                                            |
| BALCONY AREA | 5.43 m <sup>2</sup> / 58 ft <sup>2</sup>   |
|              |                                            |
| TOTAL AREA   | 86.75 m <sup>2</sup> / 933 ft <sup>2</sup> |











**LEVEL** 







# **Disclaimer:**



| 2_BEDROOM    | TYPE 2F-1 M                                |
|--------------|--------------------------------------------|
| UNIT NO.     | 613                                        |
|              |                                            |
| SUITE AREA   | 81.32 m <sup>2</sup> / 875 ft <sup>2</sup> |
| BALCONY AREA | 5.43 m <sup>2</sup> / 58 ft <sup>2</sup>   |
| TOTAL AREA   | 86.75 m <sup>2</sup> / 933 ft <sup>2</sup> |











**LEVEL** 





# **Disclaimer:**



| 2_BEDROOM    | TYPE 2H-1                                    |
|--------------|----------------------------------------------|
| UNIT NO.     | 609                                          |
|              |                                              |
| SUITE AREA   | 94.58 m <sup>2</sup> / 1018 ft <sup>2</sup>  |
| BALCONY AREA | 18.64 m <sup>2</sup> / 200 ft <sup>2</sup>   |
| TOTAL AREA   | 113.22 m <sup>2</sup> / 1218 ft <sup>2</sup> |











**LEVEL** 



**LEVEL** 





# **Disclaimer:**



| 2_BEDROOM    | TYPE 2J-1                                  |
|--------------|--------------------------------------------|
| UNIT NO.     | 604                                        |
| SUITE AREA   | 73.82 m <sup>2</sup> / 794 ft <sup>2</sup> |
|