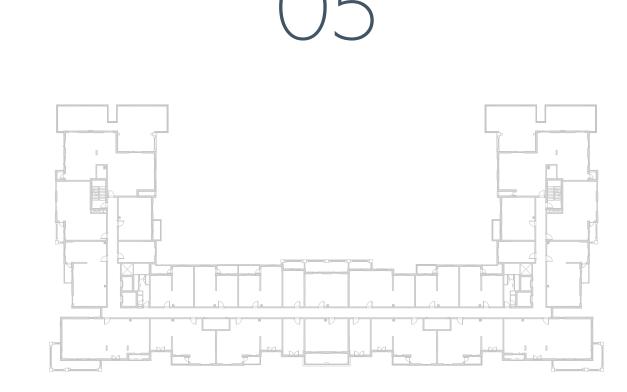

|
| SUITE AREA   | 29.16 m² / 314 ft²                         |
| BALCONY AREA | 6.18 m <sup>2</sup> / 66 ft <sup>2</sup>   |
| TOTAL AREA   | 35.34 m <sup>2</sup> / 380 ft <sup>2</sup> |

















### **Disclaimer:**



| 1_BEDROOM    | TYPE 1A-1                                  |
|--------------|--------------------------------------------|
| UNIT NO.     | 106                                        |
|              |                                            |
| SUITE AREA   | 55.10 m <sup>2</sup> / 593 ft <sup>2</sup> |
|              |                                            |
| BALCONY AREA | 11.87 m <sup>2</sup> / 128 ft <sup>2</sup> |
| TOTAL ADEA   |                                            |
| TOTAL AREA   | 66.97 m <sup>2</sup> / 721 ft <sup>2</sup> |









**LEVEL** 



**LEVEL** 





# **Disclaimer:**



| 1_BEDROOM    | TYPE 1A-1 M                                |
|--------------|--------------------------------------------|
| UNIT NO.     | 116                                        |
|              |                                            |
| SUITE AREA   | 55.10 m <sup>2</sup> / 593 ft <sup>2</sup> |
|              |                                            |
| BALCONY AREA | 11.87 m <sup>2</sup> / 128 ft <sup>2</sup> |
|              |                                            |
| TOTAL AREA   | 66.97 m <sup>2</sup> / 721 ft <sup>2</sup> |













**LEVEL** 





# **Disclaimer:**



| 1_BEDROOM    | TYPE 1A-2                                  |
|--------------|--------------------------------------------|
| UNIT NO.