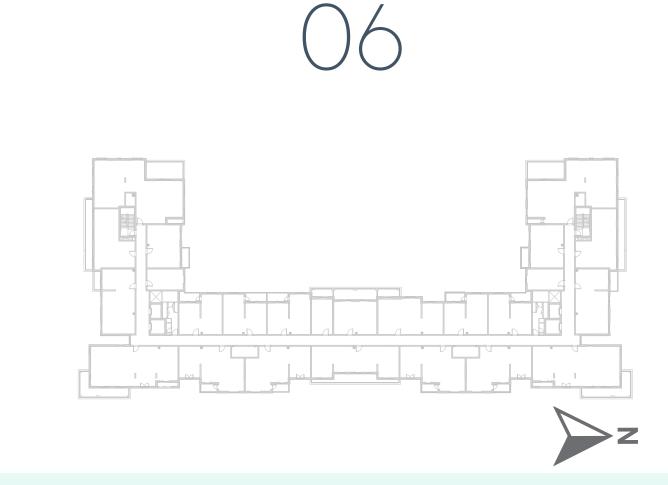

|
| TOTAL AREA     | 132.98 m <sup>2</sup> / 1431 ft <sup>2</sup> |
| GARDEN TERRACE | 67.39 m <sup>2</sup> / 725 ft <sup>2</sup>   |











**LEVEL** 





## **Disclaimer:**















**LEVEL** 



**LEVEL** 





#### **Disclaimer:**













**LEVEL** 



**LEVEL** 





#### **Disclaimer:**















**LEVEL** 







#### **Disclaimer:**













**LEVEL** 







#### **Disclaimer:**



| 3_BEDROOM    | TYPE 3C-2                                |
|--------------|------------------------------------------|
| UNIT NO.     | 204,304,404                              |
| SUITE AREA   | 138.24 m² / 1488 ft²                     |
| BALCONY AREA | 8.92 m <sup>2</sup> / 96 ft <sup>2</sup> |
| TOTAL AREA   | 147.16 m² /1584 ft²                      |













**LEVEL** 





# **Disclaimer:**













**LEVEL** 







#### **Disclaimer:**



3\_BEDROOM

UNIT NO. 503

SUITE AREA

149.60 m² / 1610 ft²

BALCONY AREA

6.28 m² / 67 ft²

TOTAL AREA

ROOF TERRACE

124.94 m² / 1344 ft²

LEVEL 5









## **Disclaimer:**













## **Disclaimer:**















**LEVEL** 





#### **Disclaimer:**













**LEVEL** 



**LEVEL** 





#### **Disclaimer:**