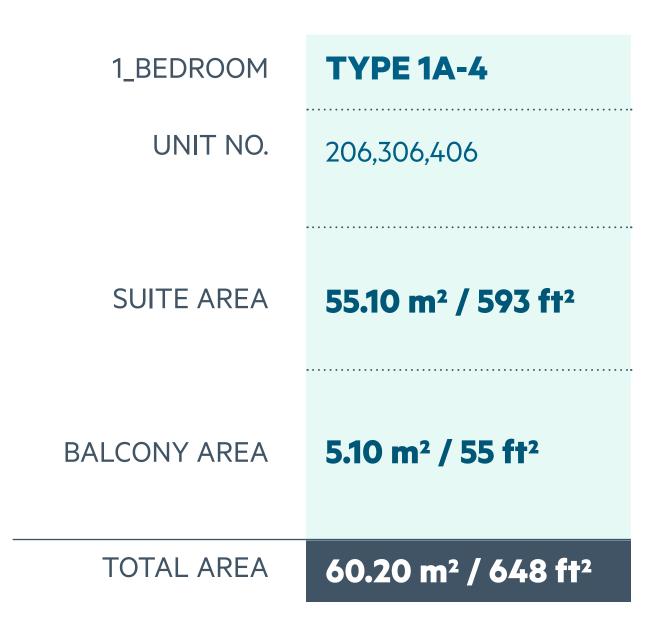

### **Disclaimer:**

| 1_BEDROOM    | TYPE 1A-4 M                                |
|--------------|--------------------------------------------|
| UNIT NO.     | 216,316,416                                |
|              |                                            |
| SUITE AREA   | 55.10 m <sup>2</sup> / 593 ft <sup>2</sup> |
| BALCONY AREA | 5.10 m <sup>2</sup> / 55 ft <sup>2</sup>   |
| TOTAL AREA   | 60.20 m <sup>2</sup> / 648 ft <sup>2</sup> |