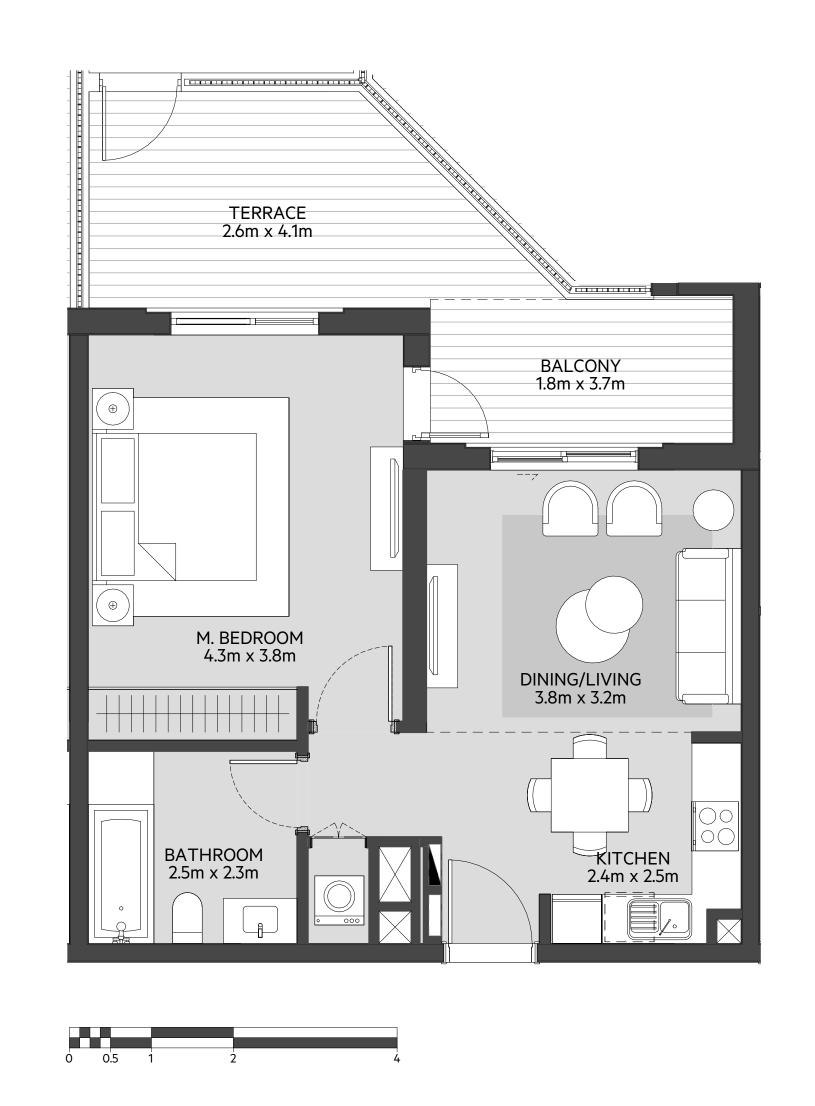

# **Disclaimer:**

| 1_BEDROOM      | TYPE 1B-2                                  |
|----------------|--------------------------------------------|
| UNIT NO.       | 128                                        |
|                | •••••••••••••••••••••••••••••••••••••••    |
| SUITE AREA     | 59.27 m <sup>2</sup> / 638 ft <sup>2</sup> |
| BALCONY AREA   | 6.25 m <sup>2</sup> / 67 ft <sup>2</sup>   |
| TOTAL AREA     | 65.52 m <sup>2</sup> / 705 ft <sup>2</sup> |
| GARDEN TERRACE | 13.92 m <sup>2</sup> / 150 ft <sup>2</sup> |