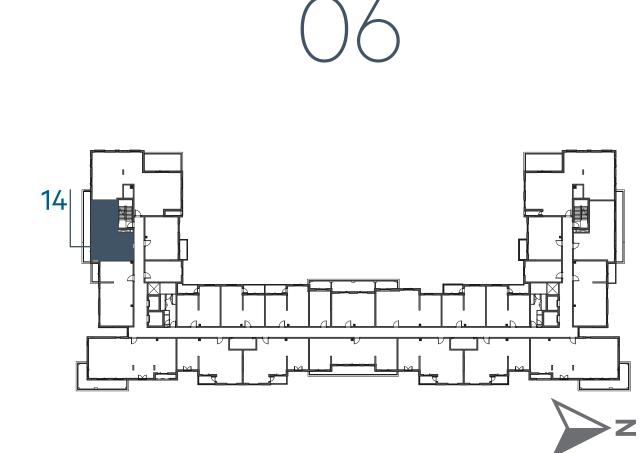

---------------------------------|
| UNIT NO.     | 604                                        |
| SUITE AREA   | 73.82 m <sup>2</sup> / 794 ft <sup>2</sup> |
| BALCONY AREA | 17.54 m <sup>2</sup> / 189 ft <sup>2</sup> |
| TOTAL AREA   | 91.36 m² / 983 ft²                         |











**LEVEL** 



**LEVEL** 





# **Disclaimer:**



| 2_BEDROOM    | TYPE 2J-1 M                                |
|--------------|--------------------------------------------|
| UNIT NO.     | 614                                        |
|              |                                            |
| SUITE AREA   | 73.82 m <sup>2</sup> / 794 ft <sup>2</sup> |
| BALCONY AREA | 17.54 m² / 189 ft²                         |
| TOTAL AREA   | 91.36 m <sup>2</sup> / 983 ft <sup>2</sup> |









**LEVEL** 



**LEVEL** 





# **Disclaimer:**















**LEVEL** 





#### **Disclaimer:**















**LEVEL** 





## **Disclaimer:**















**LEVEL** 



**LEVEL** 





#### **Disclaimer:**



| 3_BEDROOM      | TYPE 3B-1 M                                  |
|----------------|----------------------------------------------|
| UNIT NO.       | 119                                          |
|                |                                              |
| SUITE AREA     | 132.98 m <sup>2</sup> / 1431 ft <sup>2</sup> |
|                |                                              |
| BALCONY AREA   | 0.00 m <sup>2</sup> / 000 ft <sup>2</sup>    |
|                |                                              |
| TOTAL AREA     | 132.98 m <sup>2</sup> / 1431 ft <sup>2</sup> |