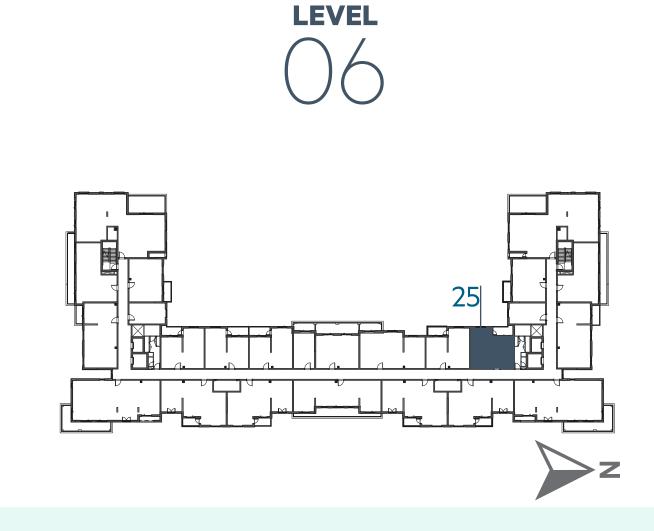

| TYPE 1B-3                                  |
|--------------|--------------------------------------------|
| UNIT NO.     | 222,322,422,520,618                        |
| SUITE AREA   | 58.54 m <sup>2</sup> / 630 ft <sup>2</sup> |
| BALCONY AREA | 6.19 m <sup>2</sup> / 67 ft <sup>2</sup>   |
| TOTAL AREA   | 64.73 m <sup>2</sup> / 697 ft <sup>2</sup> |











**LEVEL** 



**LEVEL** 





# **Disclaimer:**



| 1_BEDROOM    | TYPE 1B-3 M                                |
|--------------|--------------------------------------------|
| UNIT NO.     | 229,329,429,527,625                        |
| SUITE AREA   | 58.54 m <sup>2</sup> / 630 ft <sup>2</sup> |
| BALCONY AREA | 6.19 m <sup>2</sup> / 67 ft <sup>2</sup>   |
| TOTAL AREA   | 64.73 m <sup>2</sup> / 697 ft <sup>2</sup> |















# **Disclaimer:**



| 1_BEDROOM    | TYPE 1B-4                                  |
|--------------|--------------------------------------------|
| UNIT NO.     | 228,328,428,526,624                        |
|              |                                            |
| SUITE AREA   | 58.54 m <sup>2</sup> / 630 ft <sup>2</sup> |
|              |                                            |
| BALCONY AREA | 5.85 m <sup>2</sup> / 63 ft <sup>2</sup>   |
|              |                                            |
| TOTAL AREA   | 64.39 m <sup>2</sup> / 693 ft <sup>2</sup> |













**LEVEL** 





# **Disclaimer:**



| 1_BEDROOM    | TYPE 1B-5                                  |
|--------------|--------------------------------------------|
| UNIT NO.     | 223,323,423,521,619