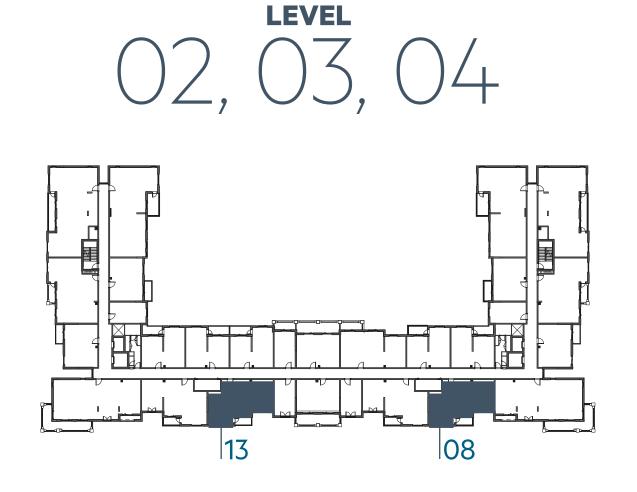

---------------------------------------------------|
| UNIT NO.     | 109,114,209,214,309,314,<br>409,414,508,513,608,611 |
| SUITE AREA   | 87.7m <sup>2</sup> / 944 ft <sup>2</sup>            |
| BALCONY AREA | 4.60m <sup>2</sup> / 49 ft <sup>2</sup>             |
| TOTAL AREA   | 92.30 m <sup>2</sup> / 993 ft <sup>2</sup>          |















# Disclaimer:



| 2_BEDROOM    | TYPE 2C-1 M                                         |
|--------------|-----------------------------------------------------|
| UNIT NO.     | 108,113,208,213,308,313,<br>408,413,507,512,607,610 |
| SUITE AREA   | 87.7m <sup>2</sup> / 944 ft <sup>2</sup>            |
| BALCONY AREA | 4.60m <sup>2</sup> / 49 ft <sup>2</sup>             |
| TOTAL AREA   | 92.30 m <sup>2</sup> / 993 ft <sup>2</sup>          |















### **Disclaimer:**













**LEVEL** 



**LEVEL** 





### **Disclaimer:**



















### **Disclaimer:**



| 2_BEDROOM    | TYPE 2E-1                                   |
|--------------|---------------------------------------------|
| UNIT NO.     | 505                                         |
|              |                                             |
| SUITE AREA   | 87.70 m <sup>2</sup> / 944 ft <sup>2</sup>  |
|              |                                             |
| BALCONY AREA | 5.26 m <sup>2</sup> / 56 ft <sup>2</sup>    |
|              |                                             |
| TOTAL AREA   | 92.96 m <sup>2</sup> / 1000 ft <sup>2</sup> |











**LEVEL** 



**LEVEL** 





# **Disclaimer:**



| 2_BEDROOM    | TYPE 2E-1 M