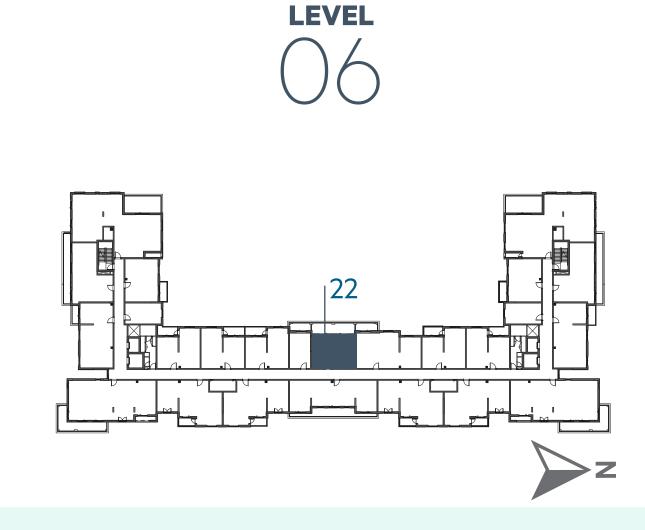

82 ft <sup>2</sup> |
| SARDEN TERRACE | 33.26 m <sup>2</sup> / 358 ft <sup>2</sup> |















# **Disclaimer:**















**LEVEL** 





### **Disclaimer:**



| 1_BEDROOM    | TYPE 1A-4 M                                |
|--------------|--------------------------------------------|
| UNIT NO.     | 216,316,416                                |
|              |                                            |
| SUITE AREA   | 55.10 m <sup>2</sup> / 593 ft <sup>2</sup> |
| BALCONY AREA | 5.10 m <sup>2</sup> / 55 ft <sup>2</sup>   |
| TOTAL AREA   | 60.20 m <sup>2</sup> / 648 ft <sup>2</sup> |













**LEVEL** 





# **Disclaimer:**











**LEVEL** 



**LEVEL** 





### **Disclaimer:**









**LEVEL** 



**LEVEL** 



**LEVEL** 





### **Disclaimer:**



















### **Disclaimer:**



| 1_BEDROOM      | TYPE 1B-1                                  |
|----------------|--------------------------------------------|
| UNIT NO.       | 124,127                                    |
|                |                                            |
| SUITE AREA     | 58.59 m <sup>2</sup> / 630 ft <sup>2</sup> |
| BALCONY AREA   | 0.00 m <sup>2</sup> / 000 ft <sup>2</sup>  |
| TOTAL AREA     | 58.59 m <sup>2</sup> / 630 ft <sup>2</sup> |
| GARDEN TERRACE | 36.35 m <sup>2</sup> / 391 ft <sup>2</sup> |













**LEVEL** 





# **Disclaimer:**



| 1_BEDROOM      | TYPE 1B-1 M                                |
|----------------|--------------------------------------------|
| UNIT NO.       | 123                                        |
| SUITE AREA