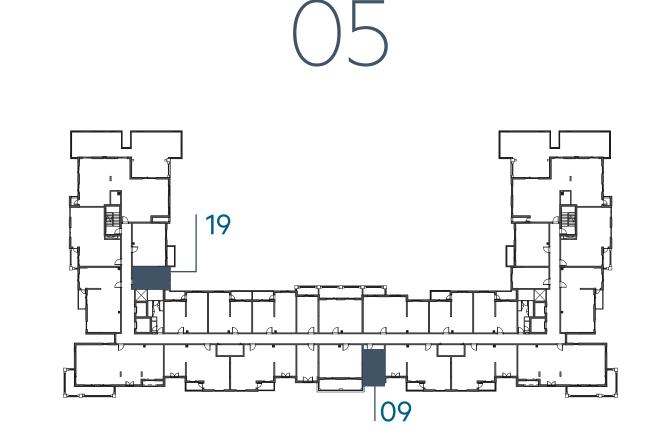

| STUDIO       | TYPE ST-A1                                          |
|--------------|-----------------------------------------------------|
| UNIT NO.     | 110, 210, 221, 310, 321,<br>410, 421, 509, 519, 617 |
| SUITE AREA   | 29.90 m <sup>2</sup> / 322 ft <sup>2</sup>          |
| BALCONY AREA | 0.00 m <sup>2</sup> / 000 ft <sup>2</sup>           |
| TOTAL AREA   | 29.90 m² / 322 ft²                                  |













**LEVEL** 





### **Disclaimer:**



| STUDIO       | TYPE ST-A1 M                                |
|--------------|---------------------------------------------|
| UNIT NO.     | 112,201,212,301,312,<br>401,412,501,511,601 |
| SUITE AREA   | 29.90 m <sup>2</sup> / 322 ft <sup>2</sup>  |
| BALCONY AREA | 0.00 m <sup>2</sup> / 000 ft <sup>2</sup>   |
| TOTAL AREA   | 29.90 m² / 322 ft²                          |

















### **Disclaimer:**



| TYPE ST-A2                                 | STUDIO         |
|--------------------------------------------|----------------|
| 101                                        | UNIT NO.       |
|                                            |                |
| 30.39 m <sup>2</sup> / 327 ft <sup>2</sup> | SUITE AREA     |
| 0.00 m <sup>2</su