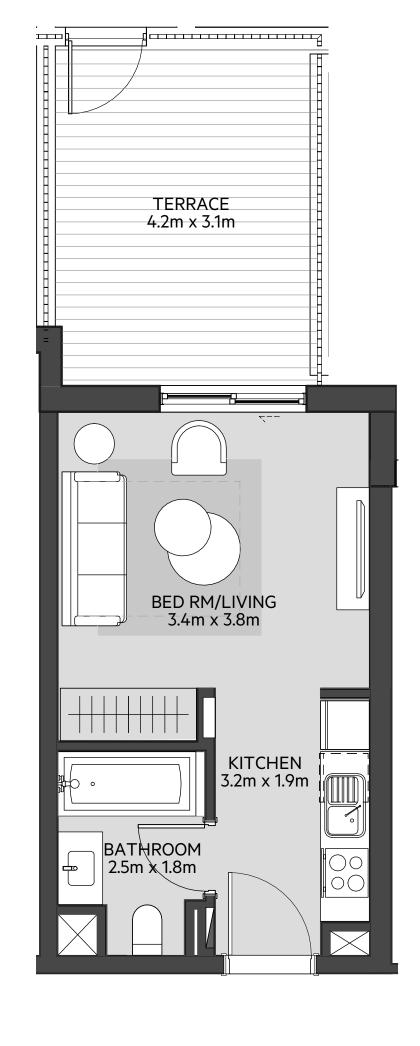

### **Disclaimer:**

| TYPE ST-A2                                 | STUDIO         |
|--------------------------------------------|----------------|
| 101                                        | UNIT NO.       |
|                                            |                |
| 30.39 m <sup>2</sup> / 327 ft <sup>2</sup> | SUITE AREA     |
| 0.00 m <sup>2</sup> / 000 ft <sup>2</sup>  | BALCONY AREA   |
| 30.39 m <sup>2</sup> / 327 ft <sup>2</sup> | TOTAL AREA     |
| 11.83 m <sup>2</sup> / 127 ft <sup>2</sup> | GARDEN TERRACE |