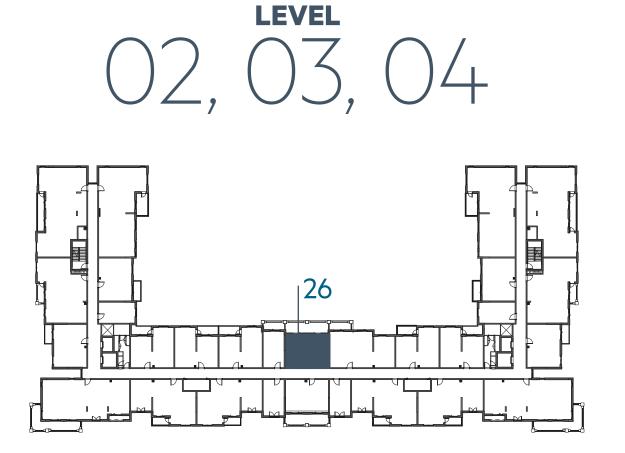

/ 582 ft <sup>2</sup> |
| SARDEN TERRACE | 33.26 m <sup>2</sup> / 358 ft <sup>2</sup> |















# **Disclaimer:**















**LEVEL** 





### **Disclaimer:**



| 1_BEDROOM    | TYPE 1A-4 M                                |
|--------------|--------------------------------------------|
| UNIT NO.     | 216,316,416                                |
|              |                                            |
| SUITE AREA   | 55.10 m <sup>2</sup> / 593 ft <sup>2</sup> |
| BALCONY AREA | 5.10 m <sup>2</sup> / 55 ft <sup>2</sup>   |
| TOTAL AREA   | 60.20 m <sup>2</sup> / 648 ft <sup>2</sup> |













**LEVEL** 





# **Disclaimer:**











**LEVEL** 



**LEVEL** 





### **Disclaimer:**









**LEVEL** 



**LEVEL** 



**LEVEL** 





### **Disclaimer:**



















### **Disclaimer:**



| 1_BEDROOM      | TYPE 1B-1                                  |
|----------------|--------------------------------------------|
| UNIT NO.       | 124,127                                    |
|                |                                            |
| SUITE AREA     | 58.59 m <sup>2</sup> / 630 ft <sup>2</sup> |
| BALCONY AREA   | 0.00 m <sup>2</sup> / 000 ft <sup>2</sup>  |
| TOTAL AREA     | 58.59 m <sup>2</sup> / 630 ft <sup>2</sup> |
| GARDEN TERRACE | 36.35 m <sup>2</sup> / 391 ft <sup>2</sup> |













**LEVEL** 





# **Disclaimer:**



| 1_BEDROOM      | TYPE 1B-1 M                                |
|----------------|--------------------------------------------|
| UNIT NO.       | 123                                        |
| SUITE AREA