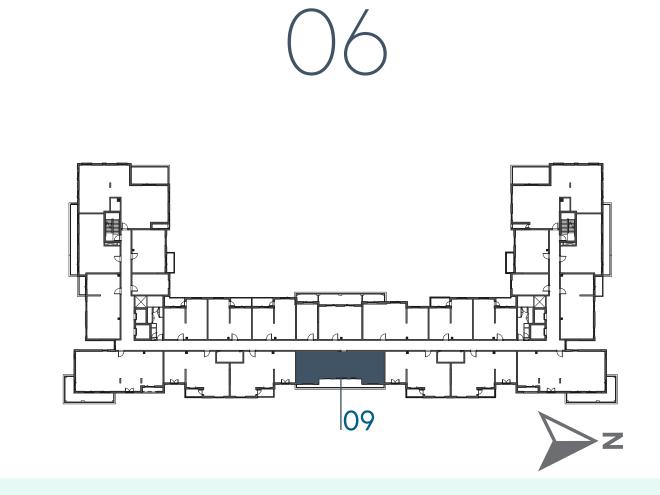

|
|              |                                            |
| SUITE AREA   | 81.32 m <sup>2</sup> / 875 ft <sup>2</sup> |
| BALCONY AREA | 5.43 m <sup>2</sup> / 58 ft <sup>2</sup>   |
| TOTAL AREA   | 86.75 m <sup>2</sup> / 933 ft <sup>2</sup> |











**LEVEL** 





# **Disclaimer:**



| 2_BEDROOM    | TYPE 2H-1                                    |
|--------------|----------------------------------------------|
| UNIT NO.     | 609                                          |
|              |                                              |
| SUITE AREA   | 94.58 m <sup>2</sup> / 1018 ft <sup>2</sup>  |
| BALCONY AREA | 18.64 m <sup>2</sup> / 200 ft <sup>2</sup>   |
| TOTAL AREA   | 113.22 m <sup>2</sup> / 1218 ft <sup>2</sup> |











**LEVEL** 



**LEVEL** 





# **Disclaimer:**



| 2_BEDROOM    | TYPE 2J-1                                  |
|--------------|--------------------------------------------|
| UNIT NO.     | 604                                        |
| SUITE AREA   | 73.82 m <sup>2</sup> / 794 ft <sup>2</sup> |
| BALCONY AREA | 17.54 m <sup>2</sup> / 189 ft <sup>2</sup> |
| TOTAL AREA   | 91.36 m² / 983 ft²                         |











**LEVEL** 



**LEVEL** 





# **Disclaimer:**



| 2_BEDROOM    | TYPE 2J-1 M                                |
|--------------|--------------------------------------------|
| UNIT NO.     | 614                                        |
|              |                                            |
| SUITE AREA   | 73.82 m <sup>2</sup> / 794 ft <sup>2</sup> |
| BALCONY AREA |