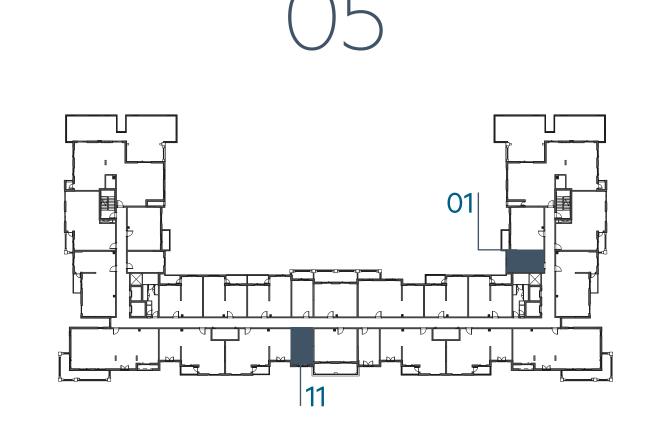

|
|--------------|-----------------------------------------------------|
| UNIT NO.     | 110, 210, 221, 310, 321,<br>410, 421, 509, 519, 617 |
| SUITE AREA   | 29.90 m <sup>2</sup> / 322 ft <sup>2</sup>          |
| BALCONY AREA | 0.00 m <sup>2</sup> / 000 ft <sup>2</sup>           |
| TOTAL AREA   | 29.90 m² / 322 ft²                                  |













**LEVEL** 





### **Disclaimer:**



| STUDIO       | TYPE ST-A1 M                                |
|--------------|---------------------------------------------|
| UNIT NO.     | 112,201,212,301,312,<br>401,412,501,511,601 |
| SUITE AREA   | 29.90 m <sup>2</sup> / 322 ft <sup>2</sup>  |
| BALCONY AREA | 0.00 m <sup>2</sup> / 000 ft <sup>2</sup>   |
| TOTAL AREA   | 29.90 m² / 322 ft²                          |

















### **Disclaimer:**



| TYPE ST-A2                                 | STUDIO         |
|--------------------------------------------|----------------|
| 101                                        | UNIT NO.       |
|                                            |                |
| 30.39 m <sup>2</sup> / 327 ft <sup>2</sup> | SUITE AREA     |
| 0.00 m <sup>2</sup> / 000 ft <sup>2</sup>  | BALCONY AREA   |
| 30.39 m <sup>2</sup> / 327 ft <sup>2</sup> | TOTAL AREA     |
| 11.83 m <sup>2</sup> / 127 ft <sup>2</sup> | GARDEN TERRACE |









**LEVEL** 



**LEVEL** 





### **Disclaimer:**



| STUDIO         | TYPE ST-A2 M                               |
|----------------|--------------------------------------------|
| UNIT NO.       | 121                                        |
|