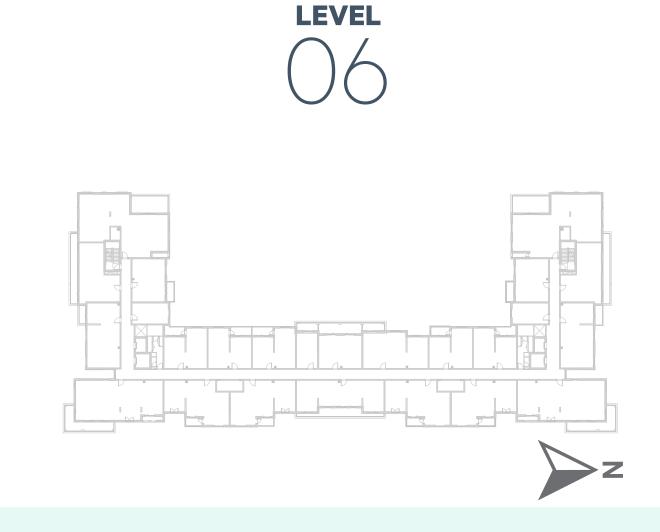

|
| BALCONY AREA | 16.99 m <sup>2</sup> / 182 ft <sup>2</sup> |
|              |                                            |
| TOTAL AREA   | 71.13 m <sup>2</sup> / 765 ft <sup>2</sup> |











**LEVEL** 





### **Disclaimer:**



| 1_BEDROOM      | TYPE 1A-3                                  |
|----------------|--------------------------------------------|
| UNIT NO.       | 102                                        |
|                |                                            |
| SUITE AREA     | 54.13 m <sup>2</sup> / 582 ft <sup>2</sup> |
| BALCONY AREA   | 0.00 m <sup>2</sup> / 000 ft <sup>2</sup>  |
| TOTAL AREA     | 54.13 m <sup>2</sup> / 582 ft <sup>2</sup> |
| GARDEN TERRACE | 33.26 m <sup>2</sup> / 358 ft <sup>2</sup> |















# **Disclaimer:**



| 1_BEDROOM      | TYPE 1A-3 M                                |
|----------------|--------------------------------------------|
| UNIT NO.       | 120                                        |
|                |                                            |
| SUITE AREA     | 54.13 m <sup>2</sup> / 582 ft <sup>2</sup> |
| BALCONY AREA   | 0.00 m <sup>2</sup> / 000 ft <sup>2</sup>  |
| TOTAL AREA     | 54.13 m <sup>2</sup> / 582 ft <sup>2</sup> |
| SARDEN TERRACE | 33.26 m <sup>2</sup> / 358 ft <sup>2</sup> |















# **Disclaimer:**















**LEVEL** 





### **Disclaimer:**



| 1_BEDROOM    | TYPE 1A-4 M                                |
|--------------|--------------------------------------------|
| UNIT NO.     | 216,316,416