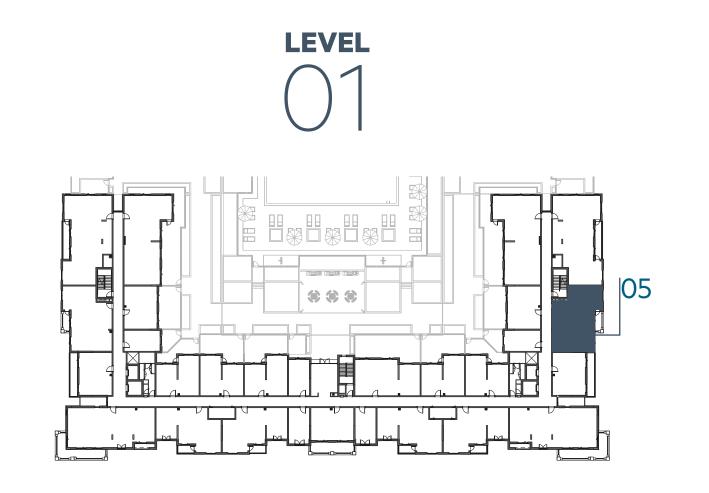

### **Disclaimer:**

| 1_BEDROOM    | TYPE 1A-1                                  |
|--------------|--------------------------------------------|
| UNIT NO.     | 106                                        |
|              |                                            |
| SUITE AREA   | 55.10 m <sup>2</sup> / 593 ft <sup>2</sup> |
|              |                                            |
| BALCONY AREA | 11.87 m <sup>2</sup> / 128 ft <sup>2</sup> |
| TOTAL ADEA   |                                            |
| TOTAL AREA   | 66.97 m <sup>2</sup> / 721 ft <sup>2</sup> |