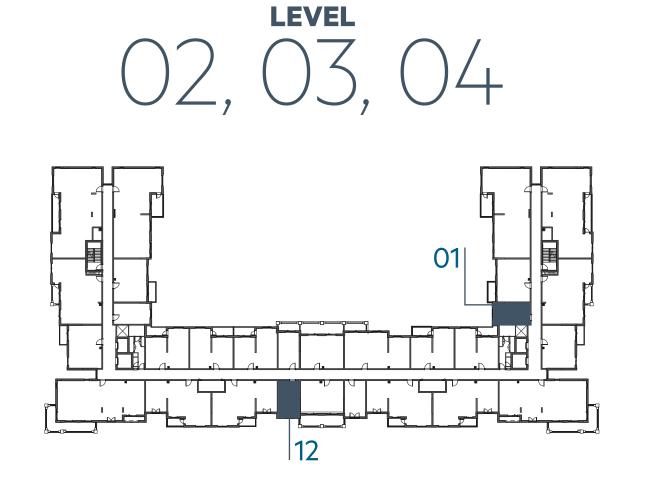

|
|--------------|-----------------------------------------------------|
| UNIT NO.     | 110, 210, 221, 310, 321,<br>410, 421, 509, 519, 617 |
| SUITE AREA   | 29.90 m <sup>2</sup> / 322 ft <sup>2</sup>          |
| BALCONY AREA | 0.00 m <sup>2</sup> / 000 ft <sup>2</sup>           |
| TOTAL AREA   | 29.90 m² / 322 ft²                                  |













**LEVEL** 





### **Disclaimer:**



| STUDIO       | TYPE ST-A1 M                                |
|--------------|---------------------------------------------|
| UNIT NO.     | 112,201,212,301,312,<br>401,412,501,511,601 |
| SUITE AREA   | 29.90 m <sup>2</sup> / 322 ft <sup>2</sup>  |
| BALCONY AREA | 0.00 m <sup>2</sup> / 000 ft <sup>2</sup>   |
| TOTAL AREA   | 29.90 m² / 322 ft²                          |

















### **Disclaimer:**



| TYPE ST-A2                                 | STUDIO         |
|--------------------------------------------|----------------|
| 101                                        | UNIT NO.       |
|                                            |                |
| 30.39 m <sup>2</sup> / 327 ft <sup>2</sup> | SUITE AREA     |
| 0.00 m <sup>2</sup> / 000 ft <sup>2</sup>  | BALCONY AREA   |
| 30.39 m <sup>2</sup> / 327 ft <sup>2</sup> | TOTAL AREA     |
| 11.83 m <sup>2</sup> / 127 ft <sup>2</sup> | GARDEN TERRACE |









**LEVEL** 



**LEVEL** 





### **Disclaimer:**



| STUDIO         | TYPE ST-A2 M                               |
|----------------|--------------------------------------------|
| UNIT NO.       | 121                                        |
|