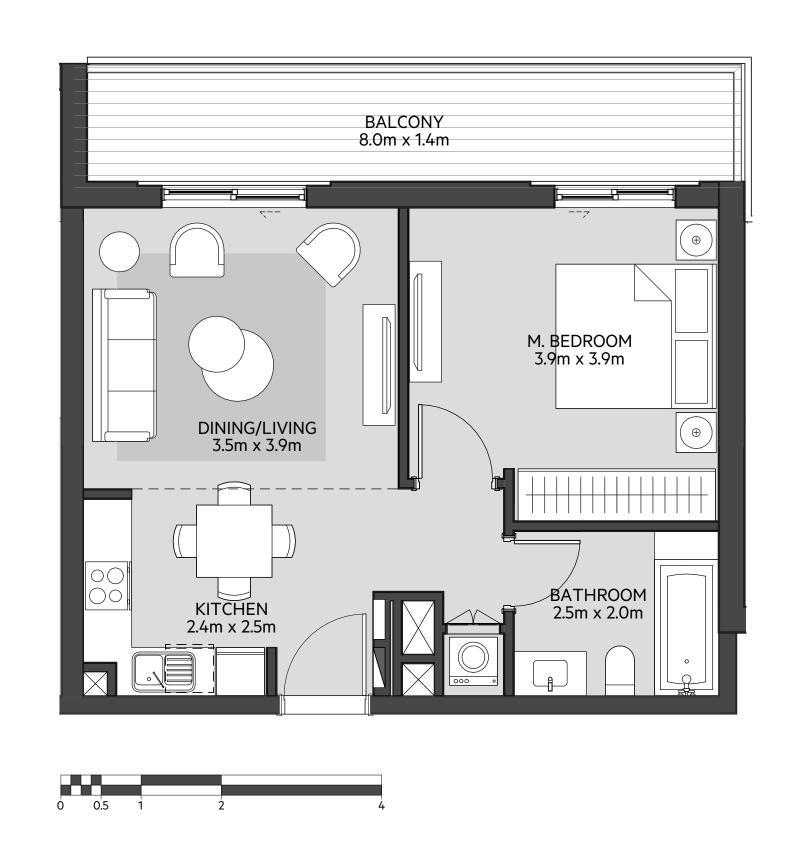

|
| SUITE AREA   | 29.16 m² / 314 ft²                         |
| BALCONY AREA | 6.18 m <sup>2</sup> / 66 ft <sup>2</sup>   |
| TOTAL AREA   | 35.34 m <sup>2</sup> / 380 ft <sup>2</sup> |

















### **Disclaimer:**



| 1_BEDROOM    | TYPE 1A-1                                  |
|--------------|--------------------------------------------|
| UNIT NO.     | 106                                        |
|              |                                            |
| SUITE AREA   | 55.10 m <sup>2</sup> / 593 ft <sup>2</sup> |
|              |                                            |
| BALCONY AREA | 11.87 m <sup>2</sup> / 128 ft <sup>2</sup> |
| TOTAL ADEA   |                                            |
| TOTAL AREA   | 66.97 m <sup>2</sup> / 721 ft <sup>2</sup> |









**LEVEL** 



**LEVEL** 





# **Disclaimer:**



| 1_BEDROOM    | TYPE 1A-1 M                                |
|--------------|--------------------------------------------|
| UNIT NO.     | 116                                        |
|              |                                            |
| SUITE AREA   | 55.10 m <sup>2</sup> / 593 ft <sup>2</sup> |
|              |                                            |
| BALCONY AREA | 11.87 m <sup>2</sup> / 128 ft <sup>2</sup> |
|              |                                            |
| TOTAL AREA   | 66.97 m <sup>2</sup> / 721 ft <sup>2</sup> |













**LEVEL** 





# **Disclaimer:**



| 1_BEDROOM    | TYPE 1A-2                                  |
|--------------|--------------------------------------------|
| UNIT NO