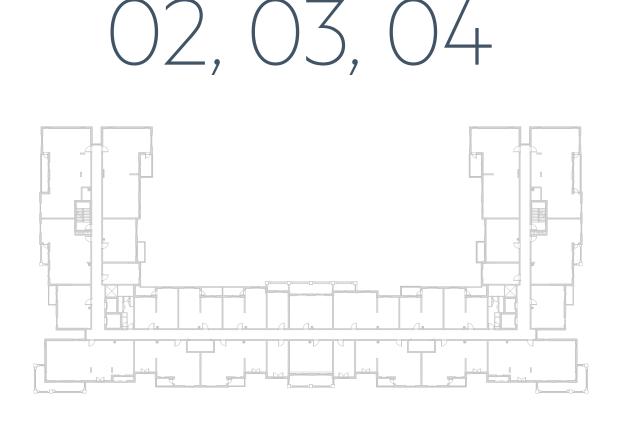

-------------------------------|
| UNIT NO.       | 119                                          |
|                |                                              |
| SUITE AREA     | 132.98 m <sup>2</sup> / 1431 ft <sup>2</sup> |
|                |                                              |
| BALCONY AREA   | 0.00 m <sup>2</sup> / 000 ft <sup>2</sup>    |
|                |                                              |
| TOTAL AREA     | 132.98 m <sup>2</sup> / 1431 ft <sup>2</sup> |
| GARDEN TERRACE | 67.39 m <sup>2</sup> / 725 ft <sup>2</sup>   |











**LEVEL** 





## **Disclaimer:**















**LEVEL** 



**LEVEL** 





#### **Disclaimer:**













**LEVEL** 



**LEVEL** 





#### **Disclaimer:**















**LEVEL** 







#### **Disclaimer:**













**LEVEL** 







#### **Disclaimer:**



| 3_BEDROOM    | TYPE 3C-2                                |
|--------------|------------------------------------------|
| UNIT NO.     | 204,304,404                              |
| SUITE AREA   | 138.24 m² / 1488 ft²                     |
| BALCONY AREA | 8.92 m <sup>2</sup> / 96 ft <sup>2</sup> |
| TOTAL AREA   | 147.16 m² /1584 ft²                      |













**LEVEL** 





# **Disclaimer:**













**LEVEL** 







#### **Disclaimer:**



3\_BEDROOM

UNIT NO. 503

SUITE AREA

149.60 m² / 1610 ft²

BALCONY AREA

6.28 m² / 67 ft²

TOTAL AREA

ROOF TERRACE

124.94 m² / 1344 ft²

LEVEL 5









## **Disclaimer:**













## **Disclaimer:**















**LEVEL** 





#### **Disclaimer:**













**LEVEL** 



**LEV