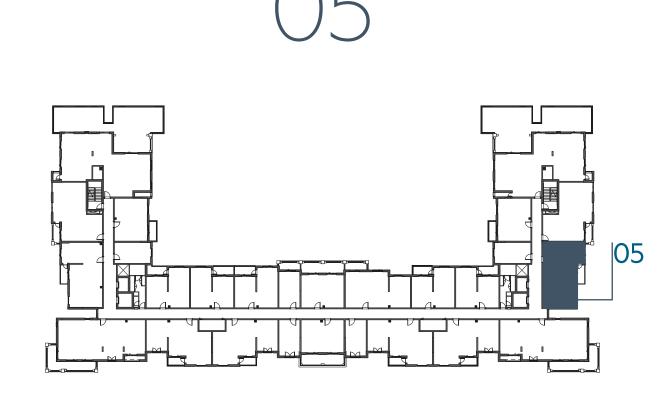

### **Disclaimer:**

| 2_BEDROOM    | TYPE 2E-1                                   |
|--------------|---------------------------------------------|
| UNIT NO.     | 505                                         |
|              |                                             |
| SUITE AREA   | 87.70 m <sup>2</sup> / 944 ft <sup>2</sup>  |
|              |                                             |
| BALCONY AREA | 5.26 m <sup>2</sup> / 56 ft <sup>2</sup>    |
|              |                                             |
| TOTAL AREA   | 92.96 m <sup>2</sup> / 1000 ft <sup>2</sup> |