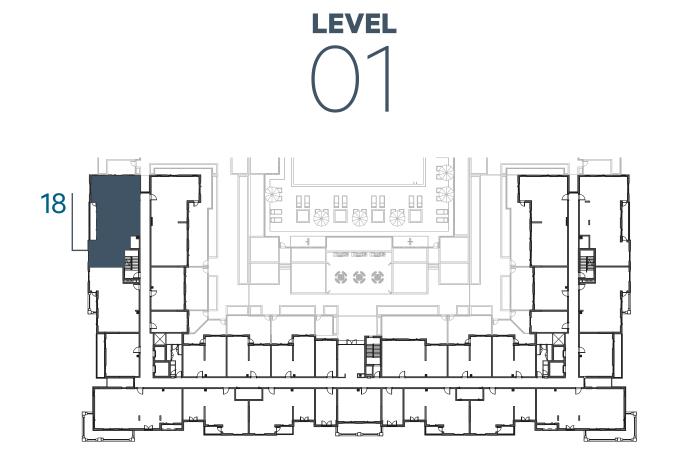

---------------------------------|
| UNIT NO.       | 119                                          |
|                |                                              |
| SUITE AREA     | 132.98 m <sup>2</sup> / 1431 ft <sup>2</sup> |
|                |                                              |
| BALCONY AREA   | 0.00 m <sup>2</sup> / 000 ft <sup>2</sup>    |
|                |                                              |
| TOTAL AREA     | 132.98 m <sup>2</sup> / 1431 ft <sup>2</sup> |
| GARDEN TERRACE | 67.39 m <sup>2</sup> / 725 ft <sup>2</sup>   |











**LEVEL** 





## **Disclaimer:**















**LEVEL** 



**LEVEL** 





#### **Disclaimer:**













**LEVEL** 



**LEVEL** 





#### **Disclaimer:**















**LEVEL** 







#### **Disclaimer:**













**LEVEL** 







#### **Disclaimer:**



| 3_BEDROOM    | TYPE 3C-2                                |
|--------------|------------------------------------------|
| UNIT NO.     | 204,304,404                              |
| SUITE AREA   | 138.24 m² / 1488 ft²                     |
| BALCONY AREA | 8.92 m <sup>2</sup> / 96 ft <sup>2</sup> |
| TOTAL AREA   | 147.16 m² /1584 ft²                      |













**LEVEL** 





# **Disclaimer:**













**LEVEL** 







#### **Disclaimer:**



3\_BEDROOM

UNIT NO. 503

SUITE AREA

149.60 m² / 1610 ft²

BALCONY AREA

6.28 m² / 67 ft²

TOTAL AREA

ROOF TERRACE

124.94 m² / 1344 ft²

LEVEL 5









## **Disclaimer:**













## **Disclaimer:**















**LEVEL** 





#### **Disclaimer:**













**LEVEL** 



**L