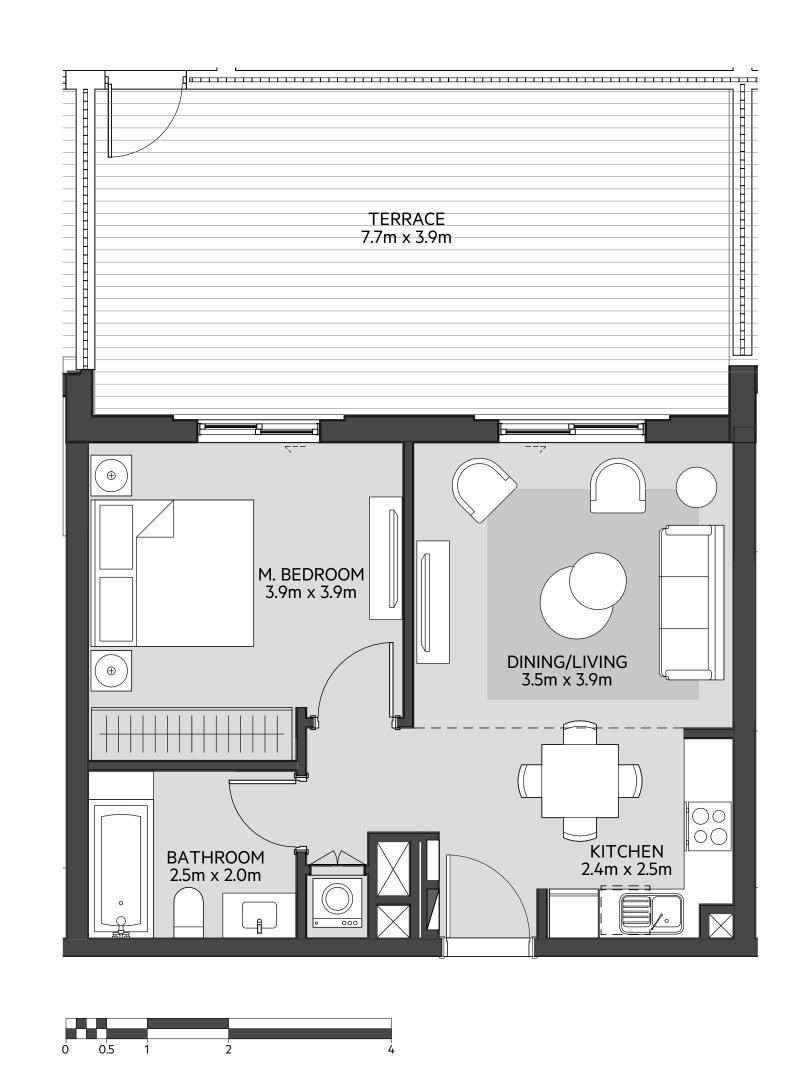

#### **Disclaimer:**

3\_BEDROOM

UNIT NO. 503

SUITE AREA

149.60 m² / 1610 ft²

BALCONY AREA

6.28 m² / 67 ft²

TOTAL AREA