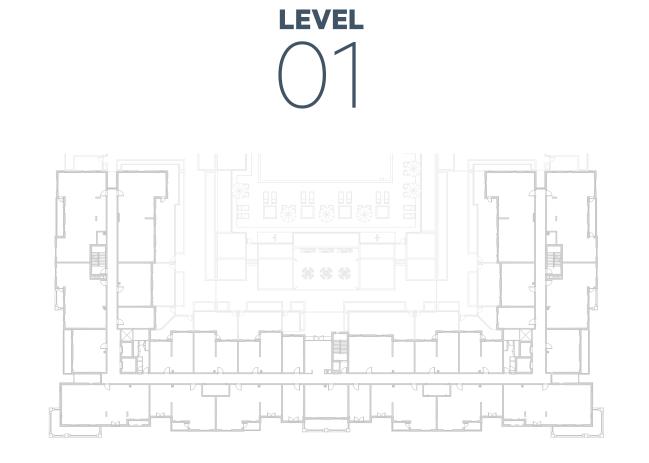

| UNIT NO.       |
|                                            |                |
| 59.27 m <sup>2</sup> / 638 ft <sup>2</sup> | SUITE AREA     |
| 6.25 m <sup>2</sup> / 67 ft <sup>2</sup>   | BALCONY AREA   |
| 65.52 m <sup>2</sup> / 705 ft <sup>2</sup> | TOTAL AREA     |
| 13.92 m <sup>2</sup> / 150 ft <sup>2</sup> | GARDEN TERRACE |













**LEVEL** 





# **Disclaimer:**



| 1_BEDROOM    | TYPE 1B-3                                  |
|--------------|--------------------------------------------|
| UNIT NO.     | 222,322,422,520,618                        |
| SUITE AREA   | 58.54 m <sup>2</sup> / 630 ft <sup>2</sup> |
| BALCONY AREA | 6.19 m <sup>2</sup> / 67 ft <sup>2</sup>   |
| TOTAL AREA   | 64.73 m <sup>2</sup> / 697 ft <sup>2</sup> |











**LEVEL** 



**LEVEL** 





# **Disclaimer:**



| 1_BEDROOM    | TYPE 1B-3 M                                |
|--------------|--------------------------------------------|
| UNIT NO.     | 229,329,429,527,625                        |
| SUITE AREA   | 58.54 m <sup>2</sup> / 630 ft <sup>2</sup> |
| BALCONY AREA | 6.19 m <sup>2</sup> / 67 ft <sup>2</sup>   |
| TOTAL AREA   | 64.73 m <sup>2</sup> / 697 ft <sup>2</sup> |















# **Disclaimer:**



| 1_BEDROOM    | TYPE 1B-4                                  |
|--------------|--------------------------------------------|
| UNIT NO.     | 228,328,428,526,624                        |
|              |                                            |
| SUITE AREA   | 58.54 m <sup>2</sup> / 630 ft <sup>2</sup> |
|              |