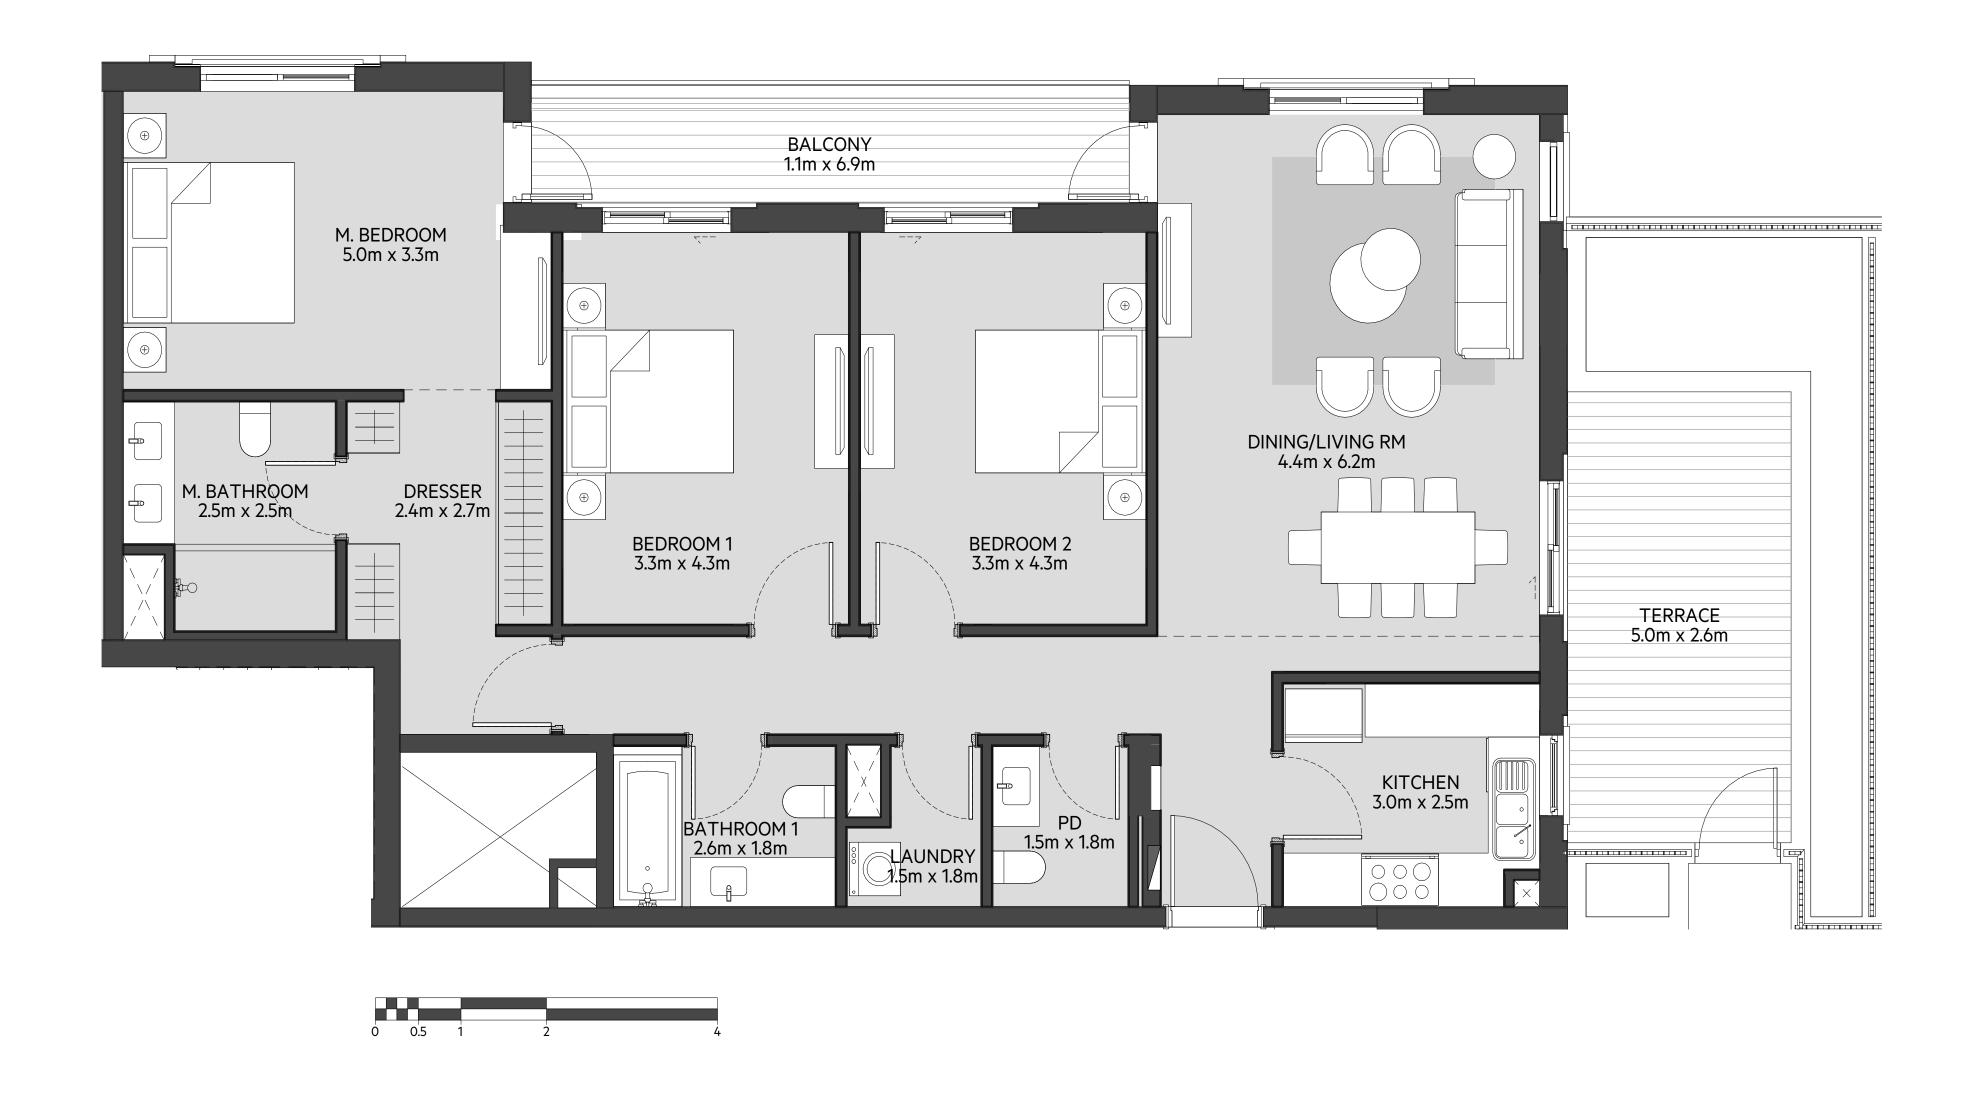

#### **Disclaimer:**

| 3_BEDROOM      | TYPE 3B-1 M                                  |
|----------------|----------------------------------------------|
| UNIT NO.       | 119                                          |
|                |                                              |
| SUITE AREA     | 132.98 m <sup>2</sup> / 1431 ft <sup>2</sup> |
|                |                                              |
| BALCONY AREA   | 0.00 m <sup>2</sup> / 000 ft <sup>2</sup>    |
|                |                                              |
| TOTAL AREA     | 132.98 m <sup>2</sup> / 1431 ft <sup>2</sup> |
| GARDEN TERRACE | 67.39 m <sup>2</sup> / 725 ft <sup>2</sup>   |