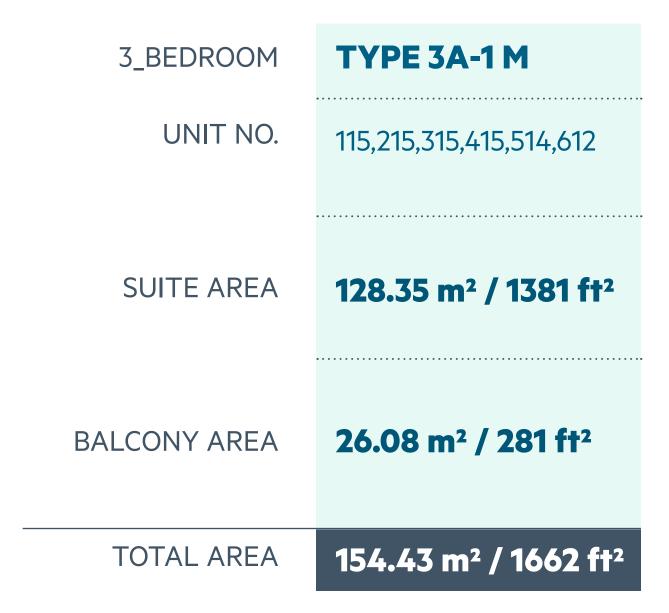

|
| SUITE AREA   | 73.82 m <sup>2</sup> / 794 ft <sup>2</sup> |
| BALCONY AREA | 17.54 m <sup>2</sup> / 189 ft <sup>2</sup> |
| TOTAL AREA   | 91.36 m² / 983 ft²                         |











**LEVEL** 



**LEVEL** 





# **Disclaimer:**



| 2_BEDROOM    | TYPE 2J-1 M                                |
|--------------|--------------------------------------------|
| UNIT NO.     | 614                                        |
|              |                                            |
| SUITE AREA   | 73.82 m <sup>2</sup> / 794 ft <sup>2</sup> |
| BALCONY AREA | 17.54 m² / 189 ft²                         |
| TOTAL AREA   | 91.36 m <sup>2</sup> / 983 ft <sup>2</sup> |









**LEVEL** 



**LEVEL** 





# **Disclaimer:**















**LEVEL** 





#### **Disclaimer:**















**LEVEL** 





## **Disclaimer:**















**LEVEL** 



**LEVEL** 





#### **Disclaimer:**



| 3_BEDROOM      | TYPE 3B-1 M                                  |
|----------------|----------------------------------------------|
| UNIT NO.       | 119                                          |
|                |                                              |
| SUITE AREA     | 132.98 m <sup>2</sup> / 1431 ft <sup>2</sup> |
|                |                                              |
| BALCONY AREA   | 0.00 m <sup>2</sup> / 000 ft <sup>2</sup>    |
|                |                                              |
| TOTAL AREA     | 132.98 m <sup>2</sup> / 1431 ft <sup>2</sup> |
| GARDEN TERRACE | 67.39 m <sup>2</sup> / 725 ft <sup>2</sup>   |











**LEVEL**