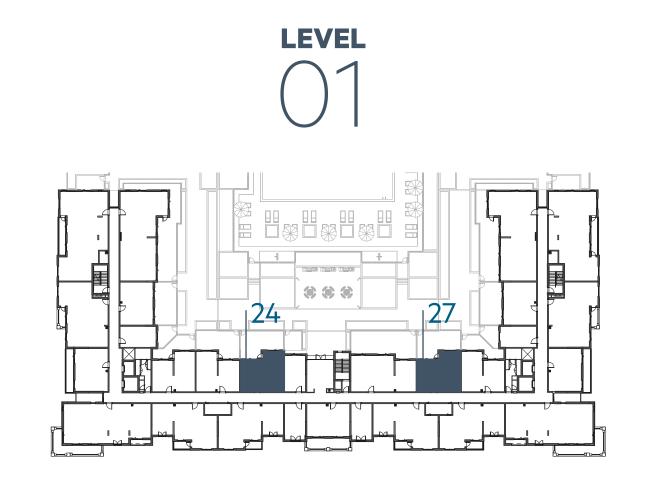

TOTAL AREA   | 60.20 m <sup>2</sup> / 648 ft <sup>2</sup> |













**LEVEL** 





# **Disclaimer:**











**LEVEL** 



**LEVEL** 





### **Disclaimer:**









**LEVEL** 



**LEVEL** 



**LEVEL** 





### **Disclaimer:**



















### **Disclaimer:**



| 1_BEDROOM      | TYPE 1B-1                                  |
|----------------|--------------------------------------------|
| UNIT NO.       | 124,127                                    |
|                |                                            |
| SUITE AREA     | 58.59 m <sup>2</sup> / 630 ft <sup>2</sup> |
| BALCONY AREA   | 0.00 m <sup>2</sup> / 000 ft <sup>2</sup>  |
| TOTAL AREA     | 58.59 m <sup>2</sup> / 630 ft <sup>2</sup> |
| GARDEN TERRACE | 36.35 m <sup>2</sup> / 391 ft <sup>2</sup> |













**LEVEL** 





# **Disclaimer:**



| 1_BEDROOM      | TYPE 1B-1 M                                |
|----------------|--------------------------------------------|
| UNIT NO.       | 123                                        |
| SUITE AREA     | 58.59 m <sup>2</sup> / 630 ft <sup>2</sup> |
| BALCONY AREA   | 0.00 m <sup>2</sup> / 000 ft <sup>2</sup>  |
| TOTAL AREA     | 58.59 m <sup>2</sup> / 630 ft <sup>2</sup> |
| GARDEN TERRACE | 36.35 m <sup>2</sup> / 391 ft <sup>2</sup> |











**LEVEL** 



**LEVEL** 





# **Disclaimer:**



| 1_BEDROOM      | TYPE 1B-2                                  |
|----------------|--------------------------------------------|
| UNIT NO.       | 128                                        |
|                | ••••••••••••••••••••••••••••••••••