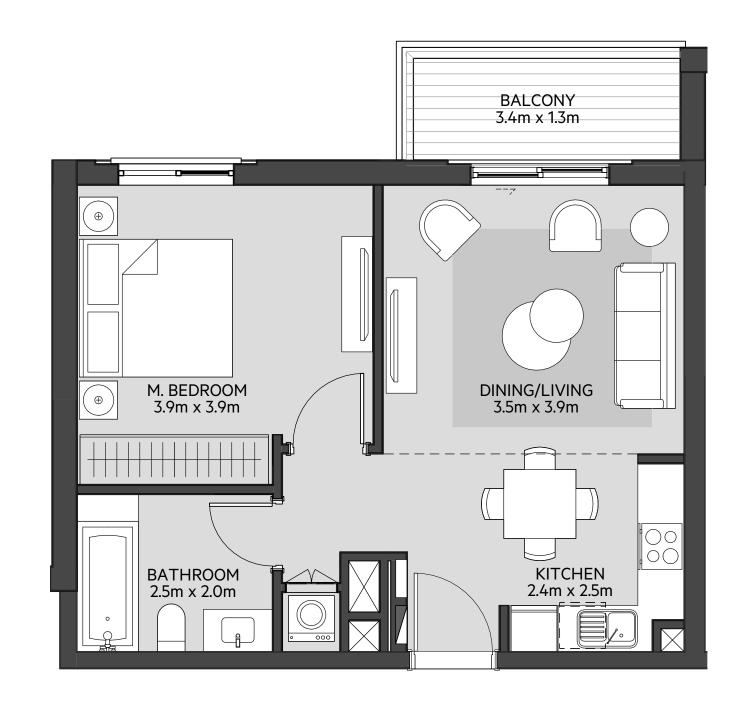

### **Disclaimer:**

| 1_BEDROOM    | TYPE 1A-1                                  |
|--------------|--------------------------------------------|
| UNIT NO.     | 106                                        |
|              |                                            |
| SUITE AREA   | 55.10 m <sup>2</sup> / 593 ft <sup>2</sup> |
|              |                                            |
| BALCONY AREA | 11.87 m <sup>2</sup> / 128 ft <sup>2</sup> |
| TOTAL ADEA   |                                            |
| TOTAL AREA   | 66.97 m <sup>2</sup> / 721 ft <sup>2</sup> |