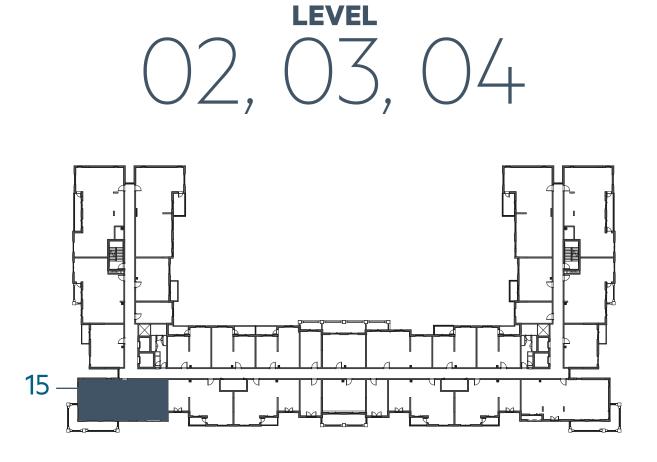

| SUITE AREA   | 73.82 m <sup>2</sup> / 794 ft <sup>2</sup> |
| BALCONY AREA | 17.54 m <sup>2</sup> / 189 ft <sup>2</sup> |
| TOTAL AREA   | 91.36 m² / 983 ft²                         |











**LEVEL** 



**LEVEL** 





# **Disclaimer:**



| 2_BEDROOM    | TYPE 2J-1 M                                |
|--------------|--------------------------------------------|
| UNIT NO.     | 614                                        |
|              |                                            |
| SUITE AREA   | 73.82 m <sup>2</sup> / 794 ft <sup>2</sup> |
| BALCONY AREA | 17.54 m² / 189 ft²                         |
| TOTAL AREA   | 91.36 m <sup>2</sup> / 983 ft <sup>2</sup> |









**LEVEL** 



**LEVEL** 





# **Disclaimer:**















**LEVEL** 





#### **Disclaimer:**















**LEVEL** 





## **Disclaimer:**















**LEVEL** 



**LEVEL** 





#### **Disclaimer:**



| 3_BEDROOM      | TYPE 3B-1 M                                  |
|----------------|----------------------------------------------|
| UNIT NO.       | 119                                          |
|                |                                              |
| SUITE AREA     | 132.98 m <sup>2</sup> / 1431 ft <sup>2</sup> |
|                |                                              |
| BALCONY AREA   | 0.00 m <sup>2</sup> / 000 ft <sup>2</sup>    |
|                |                                              |
| TOTAL AREA     | 132.98 m <sup>2</sup> / 1431 ft <sup>2</sup> |
| GARDEN TERRACE | 67.39 m <sup>2</sup> / 725 ft <sup>2</sup>   |











**LEVEL** 





##