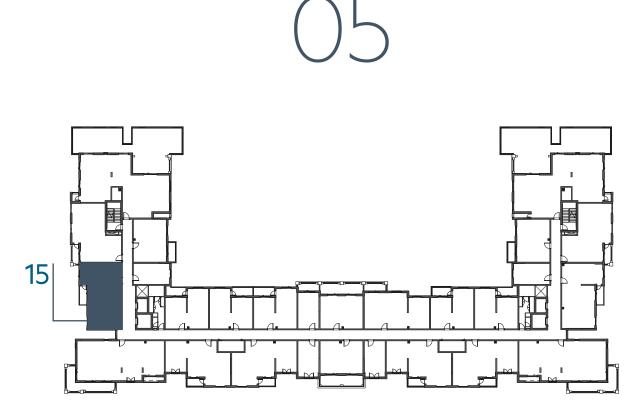

|
| BALCONY AREA | 5.26 m <sup>2</sup> / 56 ft <sup>2</sup>    |
|              |                                             |
| TOTAL AREA   | 92.96 m <sup>2</sup> / 1000 ft <sup>2</sup> |











**LEVEL** 



**LEVEL** 





# **Disclaimer:**



| 2_BEDROOM    | TYPE 2E-1 M                                |
|--------------|--------------------------------------------|
| UNIT NO.     | 515                                        |
|              |                                            |
| SUITE AREA   | 87.70 m <sup>2</sup> / 944 ft <sup>2</sup> |
|              |                                            |
| BALCONY AREA | 5.26 m <sup>2</sup> / 56 ft <sup>2</sup>   |
| TOTAL AREA   | 92.96 m² / 1000 ft²                        |















# **Disclaimer:**



| 2_BEDROOM    | TYPE 2F-1                                  |
|--------------|--------------------------------------------|
| UNIT NO.     | 605                                        |
|              |                                            |
| SUITE AREA   | 81.32 m <sup>2</sup> / 875 ft <sup>2</sup> |
|              |                                            |
| BALCONY AREA | 5.43 m <sup>2</sup> / 58 ft <sup>2</sup>   |
|              |                                            |
| TOTAL AREA   | 86.75 m <sup>2</sup> / 933 ft <sup>2</sup> |











**LEVEL** 







# **Disclaimer:**



| 2_BEDROOM    | TYPE 2F-1 M                                |
|--------------|--------------------------------------------|
| UNIT NO.     | 613