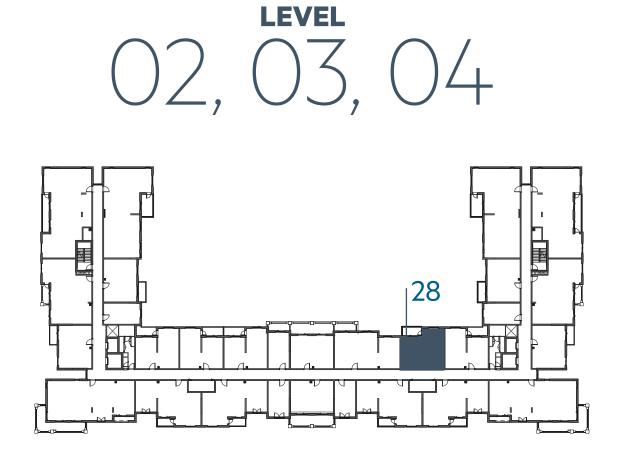

|
| SUITE AREA   | 58.54 m <sup>2</sup> / 630 ft <sup>2</sup> |
| BALCONY AREA | 6.19 m <sup>2</sup> / 67 ft <sup>2</sup>   |
| TOTAL AREA   | 64.73 m <sup>2</sup> / 697 ft <sup>2</sup> |















# **Disclaimer:**



| 1_BEDROOM    | TYPE 1B-4                                  |
|--------------|--------------------------------------------|
| UNIT NO.     | 228,328,428,526,624                        |
|              |                                            |
| SUITE AREA   | 58.54 m <sup>2</sup> / 630 ft <sup>2</sup> |
|              |                                            |
| BALCONY AREA | 5.85 m <sup>2</sup> / 63 ft <sup>2</sup>   |
|              |                                            |
| TOTAL AREA   | 64.39 m <sup>2</sup> / 693 ft <sup>2</sup> |













**LEVEL** 





# **Disclaimer:**



| 1_BEDROOM    | TYPE 1B-5                                  |
|--------------|--------------------------------------------|
| UNIT NO.     | 223,323,423,521,619                        |
| SUITE AREA   | 58.56 m <sup>2</sup> / 630 ft <sup>2</sup> |
| BALCONY AREA | 6.37m <sup>2</sup> / 69 ft <sup>2</sup>    |
| TOTAL AREA   | 64.93 m <sup>2</sup> / 699 ft <sup>2</sup> |











**LEVEL** 







# **Disclaimer:**



| 1_BEDROOM    | <b>TYPE 1B-5 M</b>                         |
|--------------|--------------------------------------------|
| UNIT NO.     | 224,324,424,522,620                        |
|              | ······································     |
| SUITE AREA   | 58.56 m <sup>2</sup> / 630 ft <sup>2</sup> |
|              |