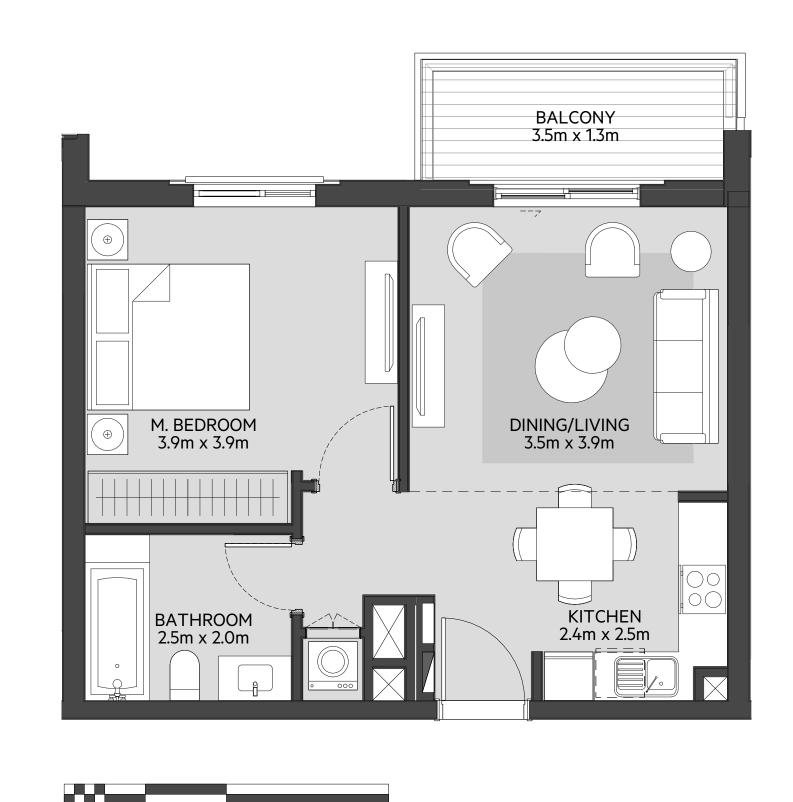

# **Disclaimer:**

| 1_BEDROOM      | TYPE 1A-3 M                                |
|----------------|--------------------------------------------|
| UNIT NO.       | 120                                        |
|                |                                            |
| SUITE AREA     | 54.13 m <sup>2</sup> / 582 ft <sup>2</sup> |
| BALCONY AREA   | 0.00 m <sup>2</sup> / 000 ft <sup>2</sup>  |
| TOTAL AREA     | 54.13 m <sup>2</sup> / 582 ft <sup>2</sup> |
| SARDEN TERRACE | 33.26 m <sup>2</sup> / 358 ft <sup>2</sup> |