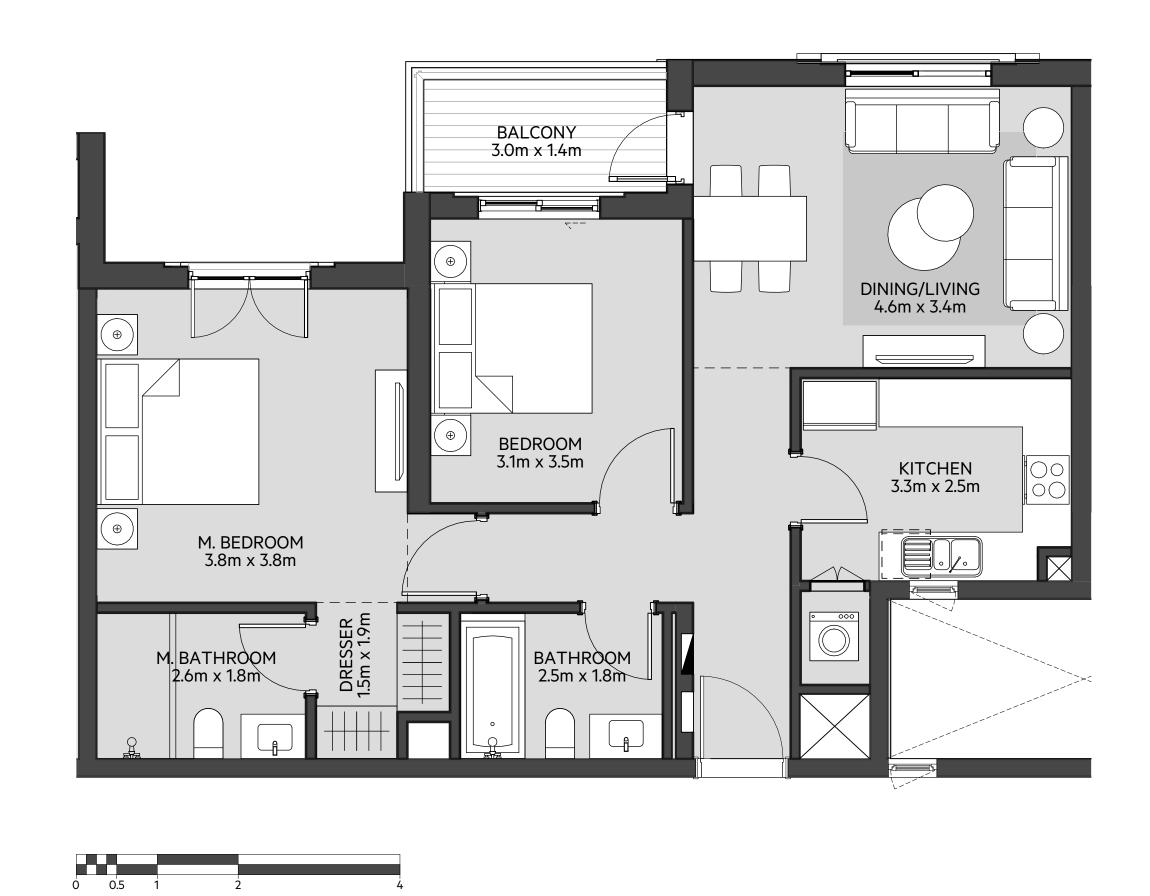

### **Disclaimer:**

| 1_BEDROOM    | TYPE 1A-1                                  |
|--------------|--------------------------------------------|
| UNIT NO.     | 106                                        |
|              |                                            |
| SUITE AREA   | 55.10 m <sup>2</sup> / 593 ft <sup>2</sup> |
|              |                                            |
| BALCONY AREA | 11.87 m <sup>2</sup> / 128 ft <sup>2</sup> |
| TOTAL ADEA   |                                            |
| TOTAL AREA   | 66.97 m <sup>2</sup> / 721 ft <sup>2</sup> |