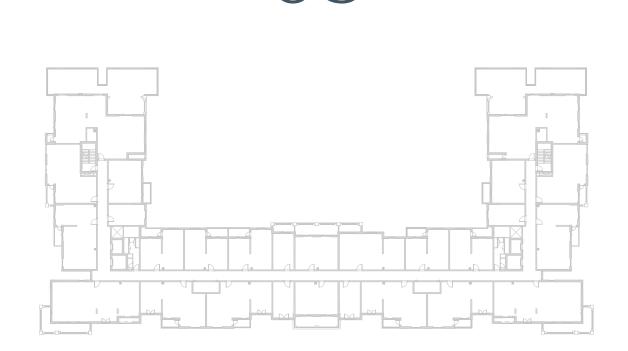

327 ft <sup>2</sup> |
| BALCONY AREA   | 0.00 m <sup>2</sup> / 000 ft <sup>2</sup>  |
| TOTAL AREA     | 30.39 m <sup>2</sup> / 327 ft <sup>2</sup> |
| GARDEN TERRACE | 11.83 m <sup>2</sup> / 127 ft <sup>2</sup> |











**LEVEL** 



**LEVEL** 





### **Disclaimer:**



| TYPE ST-A3                                 | STUDIO         |
|--------------------------------------------|----------------|
| 125                                        | UNIT NO.       |
|                                            |                |
| 30.40 m <sup>2</sup> / 327 ft <sup>2</sup> | SUITE AREA     |
| 0.00 m <sup>2</sup> / 000 ft <sup>2</sup>  | BALCONY AREA   |
| 30.40 m² / 327 ft²                         | TOTAL AREA     |
| 14.74m² / 158 ft²                          | GARDEN TERRACE |













**LEVEL** 





# **Disclaimer:**



| STUDIO       | TYPE ST-A4                                 |
|--------------|--------------------------------------------|
| UNIT NO.     | 225,325,425,523,621                        |
| SUITE AREA   | 29.16 m² / 314 ft²                         |
| BALCONY AREA | 6.18 m <sup>2</sup> / 66 ft <sup>2</sup>   |
| TOTAL AREA   | 35.34 m <sup>2</sup> / 380 ft <sup>2</sup> |

















### **Disclaimer:**



| 1_BEDROOM    | TYPE 1A-1                                  |
|--------------|--------------------------------------------|
| UNIT NO.     | 106                                        |
|              |                                            |
| SUITE AREA   | 55.10 m <sup>2</sup> / 593 ft <sup>2</sup> |
|              |