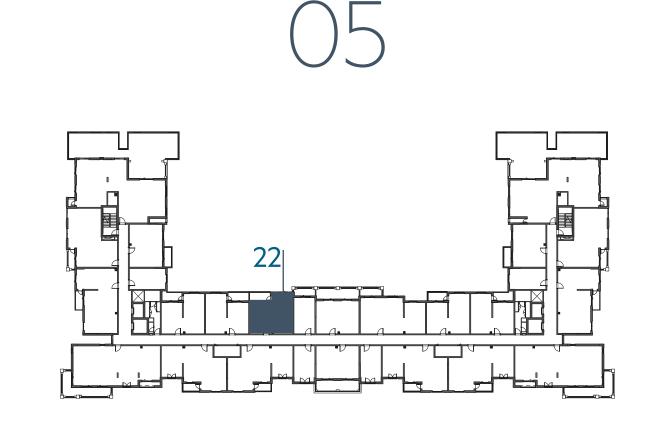

SUITE AREA   | 58.56 m <sup>2</sup> / 630 ft <sup>2</sup> |
| BALCONY AREA | 6.37m <sup>2</sup> / 69 ft <sup>2</sup>    |
| TOTAL AREA   | 64.93 m <sup>2</sup> / 699 ft <sup>2</sup> |











**LEVEL** 







# **Disclaimer:**



| 1_BEDROOM    | <b>TYPE 1B-5 M</b>                         |
|--------------|--------------------------------------------|
| UNIT NO.     | 224,324,424,522,620                        |
|              | ······································     |
| SUITE AREA   | 58.56 m <sup>2</sup> / 630 ft <sup>2</sup> |
|              |                                            |
| BALCONY AREA | 6.37m <sup>2</sup> / 69 ft <sup>2</sup>    |
|              |                                            |
| TOTAL AREA   | 64.93 m <sup>2</sup> / 699 ft <sup>2</sup> |









**LEVEL** 







# **Disclaimer:**



| 2_BEDROOM      | TYPE 2A-1                                  |
|----------------|--------------------------------------------|
| UNIT NO.       | 126                                        |
| SUITE AREA     | 86.11 m <sup>2</sup> / 927 ft <sup>2</sup> |
| BALCONY AREA   | 0.00 m <sup>2</sup> / 000 ft <sup>2</sup>  |
| TOTAL AREA     | 86.11 m <sup>2</sup> / 927 ft <sup>2</sup> |
| GARDEN TERRACE | 57.59 m <sup>2</sup> / 620 ft <sup>2</sup> |











**LEVEL** 



**LEVEL** 





### **Disclaimer:**



















### **Disclaimer:**



| 2_BEDROOM    | TYPE 2B-1                               |
|--------------|-----------------------------------------|
| UNIT NO.     | 105,205,305,405                         |
| SUITE AREA   | 98.23 m² / 105