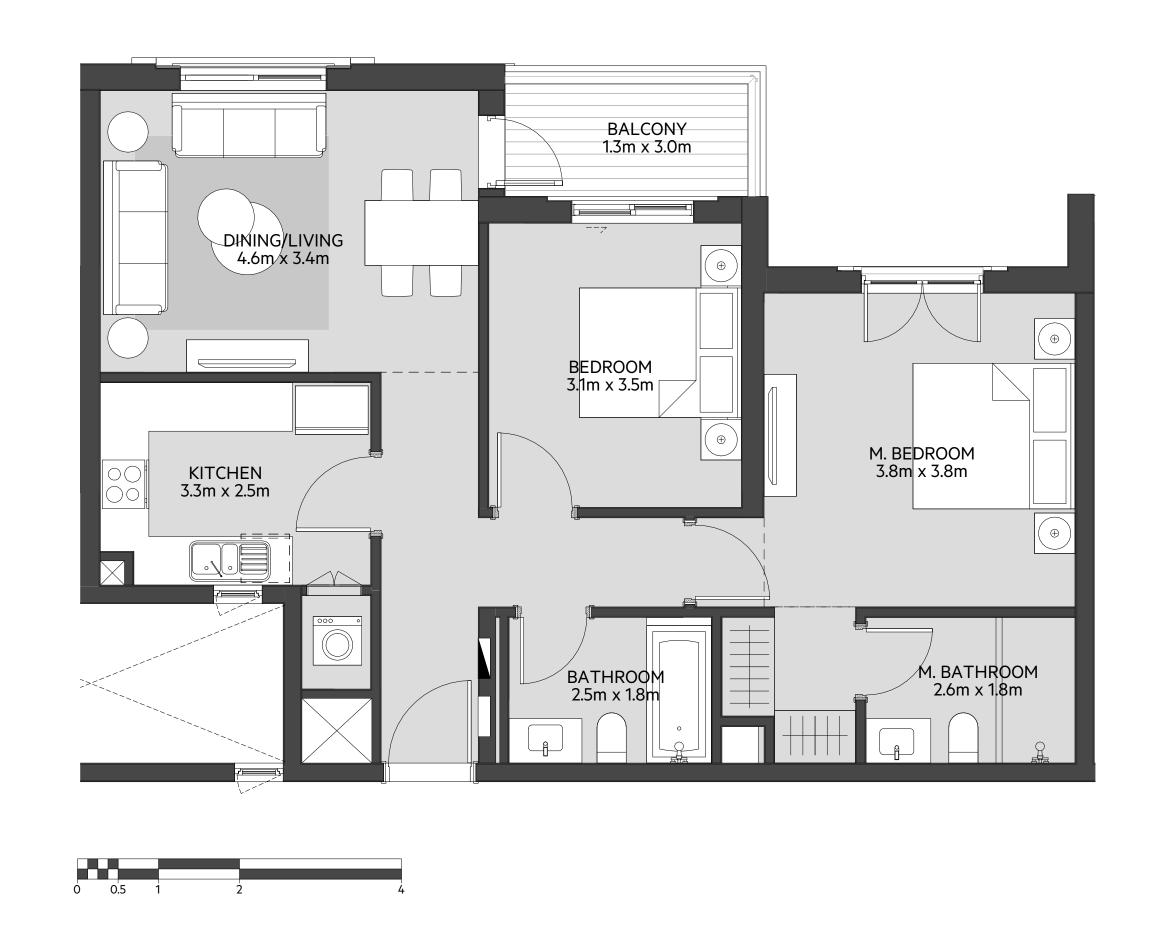

### **Disclaimer:**

| 1_BEDROOM    | TYPE 1A-1                                  |
|--------------|--------------------------------------------|
| UNIT NO.     | 106                                        |
|              |                                            |
| SUITE AREA   | 55.10 m <sup>2</sup> / 593 ft <sup>2</sup> |
|              |                                            |
| BALCONY AREA | 11.87 m <sup>2</sup> / 128 ft <sup>2</sup> |
| TOTAL ADEA   |                                            |
| TOTAL AREA   | 66.97 m <sup>2</sup> / 721 ft <sup>2</sup> |