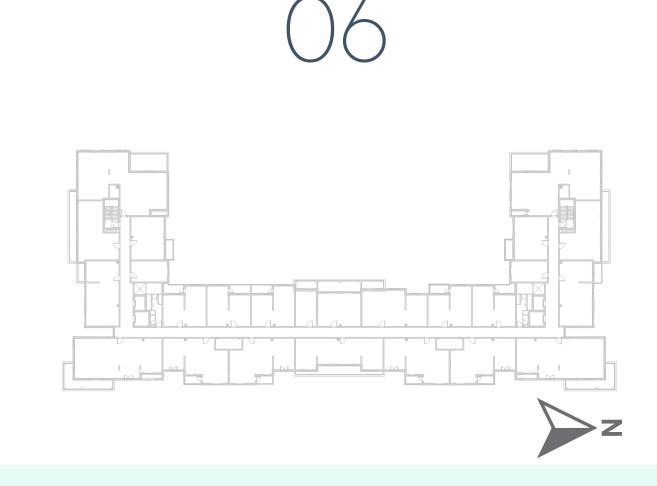

up>2</sup> |
| BALCONY AREA   | 0.00 m <sup>2</sup> / 000 ft <sup>2</sup>  |
| TOTAL AREA     | 58.59 m <sup>2</sup> / 630 ft <sup>2</sup> |
| GARDEN TERRACE | 36.35 m <sup>2</sup> / 391 ft <sup>2</sup> |











**LEVEL** 



**LEVEL** 





# **Disclaimer:**



| 1_BEDROOM      | TYPE 1B-2                                  |
|----------------|--------------------------------------------|
| UNIT NO.       | 128                                        |
|                | •••••••••••••••••••••••••••••••••••••••    |
| SUITE AREA     | 59.27 m <sup>2</sup> / 638 ft <sup>2</sup> |
| BALCONY AREA   | 6.25 m <sup>2</sup> / 67 ft <sup>2</sup>   |
| TOTAL AREA     | 65.52 m <sup>2</sup> / 705 ft <sup>2</sup> |
| GARDEN TERRACE | 13.92 m <sup>2</sup> / 150 ft <sup>2</sup> |









**LEVEL** 



**LEVEL** 





# **Disclaimer:**



| <b>TYPE 1B-2 M</b>                         | 1_BEDROOM      |
|--------------------------------------------|----------------|
| 122                                        | UNIT NO.       |
|                                            |                |
| 59.27 m <sup>2</sup> / 638 ft <sup>2</sup> | SUITE AREA     |
| 6.25 m <sup>2</sup> / 67 ft <sup>2</sup>   | BALCONY AREA   |
| 65.52 m <sup>2</sup> / 705 ft <sup>2</sup> | TOTAL AREA     |
| 13.92 m <sup>2</sup> / 150 ft <sup>2</sup> | GARDEN TERRACE |













**LEVEL** 





# **Disclaimer:**



| 1_BEDROOM    | TYPE 1B-3                                  |
|--------------|--------------------------------------------|
| UNIT NO.     | 222,322,422,520,618                        |
| SUITE AREA