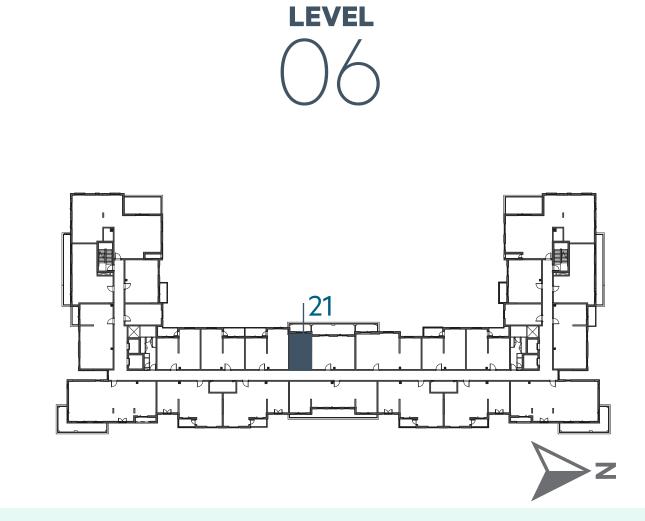

| UNIT NO.       |
|                                            |                |
| 30.40 m <sup>2</sup> / 327 ft <sup>2</sup> | SUITE AREA     |
| 0.00 m <sup>2</sup> / 000 ft <sup>2</sup>  | BALCONY AREA   |
| 30.40 m² / 327 ft²                         | TOTAL AREA     |
| 14.74m² / 158 ft²                          | GARDEN TERRACE |













**LEVEL** 





# **Disclaimer:**



| STUDIO       | TYPE ST-A4                                 |
|--------------|--------------------------------------------|
| UNIT NO.     | 225,325,425,523,621                        |
| SUITE AREA   | 29.16 m² / 314 ft²                         |
| BALCONY AREA | 6.18 m <sup>2</sup> / 66 ft <sup>2</sup>   |
| TOTAL AREA   | 35.34 m <sup>2</sup> / 380 ft <sup>2</sup> |

















### **Disclaimer:**



| 1_BEDROOM    | TYPE 1A-1                                  |
|--------------|--------------------------------------------|
| UNIT NO.     | 106                                        |
|              |                                            |
| SUITE AREA   | 55.10 m <sup>2</sup> / 593 ft <sup>2</sup> |
|              |                                            |
| BALCONY AREA | 11.87 m <sup>2</sup> / 128 ft <sup>2</sup> |
| TOTAL ADEA   |                                            |
| TOTAL AREA   | 66.97 m <sup>2</sup> / 721 ft <sup>2</sup> |









**LEVEL** 



**LEVEL** 





# **Disclaimer:**



| 1_BEDROOM    | TYPE 1A-1 M                                |
|--------------|--------------------------------------------|
| UNIT NO.     | 116