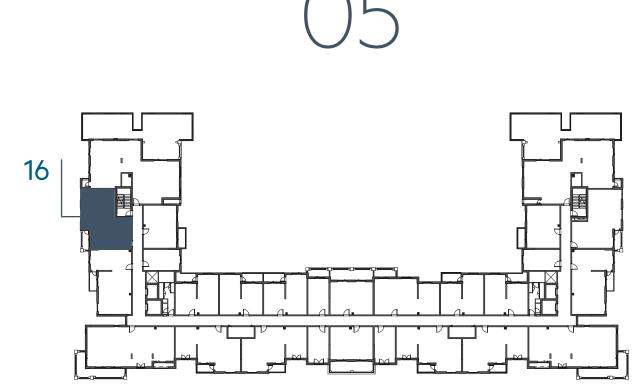

4,508,513,608,611 |
| SUITE AREA   | 87.7m <sup>2</sup> / 944 ft <sup>2</sup>            |
| BALCONY AREA | 4.60m <sup>2</sup> / 49 ft <sup>2</sup>             |
| TOTAL AREA   | 92.30 m <sup>2</sup> / 993 ft <sup>2</sup>          |















# Disclaimer:



| 2_BEDROOM    | TYPE 2C-1 M                                         |
|--------------|-----------------------------------------------------|
| UNIT NO.     | 108,113,208,213,308,313,<br>408,413,507,512,607,610 |
| SUITE AREA   | 87.7m <sup>2</sup> / 944 ft <sup>2</sup>            |
| BALCONY AREA | 4.60m <sup>2</sup> / 49 ft <sup>2</sup>             |
| TOTAL AREA   | 92.30 m <sup>2</sup> / 993 ft <sup>2</sup>          |















### **Disclaimer:**













**LEVEL** 



**LEVEL** 





### **Disclaimer:**



















### **Disclaimer:**



| 2_BEDROOM    | TYPE 2E-1                                   |
|--------------|---------------------------------------------|
| UNIT NO.     | 505                                         |
|              |                                             |
| SUITE AREA   | 87.70 m <sup>2</sup> / 944 ft <sup>2</sup>  |
|              |                                             |
| BALCONY AREA | 5.26 m <sup>2</sup> / 56 ft <sup>2</sup>    |
|              |                                             |
| TOTAL AREA   | 92.96 m <sup>2</sup> / 1000 ft <sup>2</sup> |











**LEVEL** 



**LEVEL** 





# **Disclaimer:**



| 2_BEDROOM    | TYPE 2E-1 M                                |
|--------------|--------------------------------------------|
| UNIT NO.     |