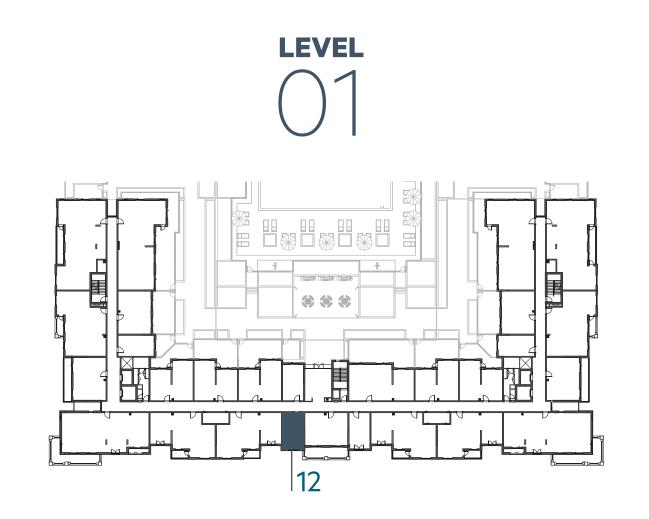

|
|--------------|-----------------------------------------------------|
| UNIT NO.     | 110, 210, 221, 310, 321,<br>410, 421, 509, 519, 617 |
| SUITE AREA   | 29.90 m <sup>2</sup> / 322 ft <sup>2</sup>          |
| BALCONY AREA | 0.00 m <sup>2</sup> / 000 ft <sup>2</sup>           |
| TOTAL AREA   | 29.90 m² / 322 ft²                                  |













**LEVEL** 





### **Disclaimer:**



| STUDIO       | TYPE ST-A1 M                                |
|--------------|---------------------------------------------|
| UNIT NO.     | 112,201,212,301,312,<br>401,412,501,511,601 |
| SUITE AREA   | 29.90 m <sup>2</sup> / 322 ft <sup>2</sup>  |
| BALCONY AREA | 0.00 m <sup>2</sup> / 000 ft <sup>2</sup>   |
| TOTAL AREA   | 29.90 m² / 322 ft²                          |

















### **Disclaimer:**



| TYPE ST-A2                                 | STUDIO         |
|--------------------------------------------|----------------|
| 101                                        | UNIT NO.       |
|                                            |                |
| 30.39 m <sup>2</sup> / 327 ft <sup>2</sup> | SUITE AREA     |
| 0.00 m <sup>2</sup> / 000 ft <sup>2</sup>  | BALCONY AREA   |
| 30.39 m <sup>2</sup> / 327 ft <sup>2</sup> | TOTAL AREA     |
| 11.83 m <sup>2</sup> / 127 ft <sup>2</sup> | GARDEN TERRACE |









**LEVEL** 



**LEVEL** 





### **Disclaimer:**



| STUDIO         | TYPE ST-A2 M                               |
|----------------|--------------------------------------------|
| UNIT NO.       | 121                                        |