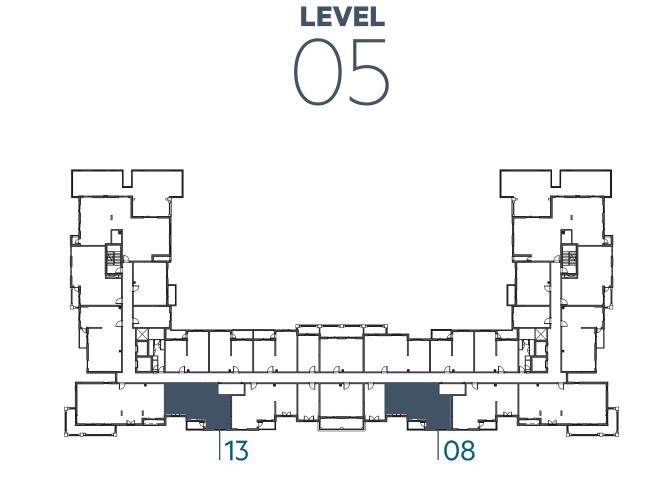

TE AREA   | 98.23 m <sup>2</sup> / 1057 ft <sup>2</sup>  |
|              |                                              |
| BALCONY AREA | 4.95m <sup>2</sup> / 53 ft <sup>2</sup>      |
|              |                                              |
| TOTAL AREA   | 103.18 m <sup>2</sup> / 1110 ft <sup>2</sup> |











**LEVEL** 







### **Disclaimer:**



| 2_BEDROOM    | TYPE 2C-1                                           |
|--------------|-----------------------------------------------------|
| UNIT NO.     | 109,114,209,214,309,314,<br>409,414,508,513,608,611 |
| SUITE AREA   | 87.7m <sup>2</sup> / 944 ft <sup>2</sup>            |
| BALCONY AREA | 4.60m <sup>2</sup> / 49 ft <sup>2</sup>             |
| TOTAL AREA   | 92.30 m <sup>2</sup> / 993 ft <sup>2</sup>          |















# Disclaimer:



| 2_BEDROOM    | TYPE 2C-1 M                                         |
|--------------|-----------------------------------------------------|
| UNIT NO.     | 108,113,208,213,308,313,<br>408,413,507,512,607,610 |
| SUITE AREA   | 87.7m <sup>2</sup> / 944 ft <sup>2</sup>            |
| BALCONY AREA | 4.60m <sup>2</sup> / 49 ft <sup>2</sup>             |
| TOTAL AREA   | 92.30 m <sup>2</sup> / 993 ft <sup>2</sup>          |















### **Disclaimer:**













**LEVEL** 



**LEVEL** 





### **Disclaimer:**



















### **Disclaimer:**



| 2_BEDROOM    | TYPE 2E-1                                   |
|--------------|---------------------------------------------|
| UNIT NO.     | 505                                         |
|              |