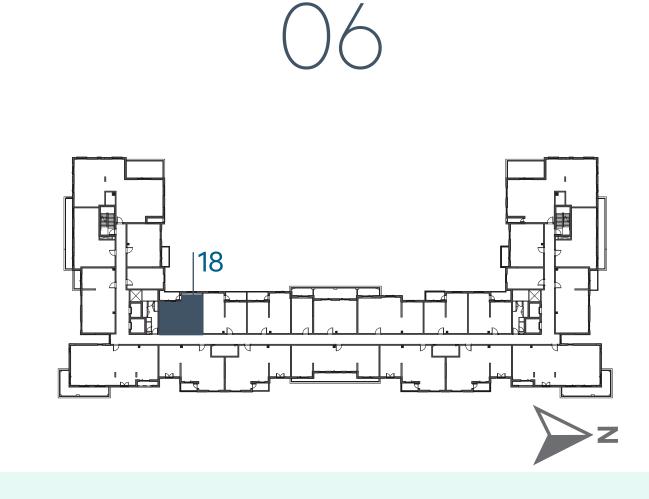

| UNIT NO.       |
|                                            |                |
| 59.27 m <sup>2</sup> / 638 ft <sup>2</sup> | SUITE AREA     |
| 6.25 m <sup>2</sup> / 67 ft <sup>2</sup>   | BALCONY AREA   |
| 65.52 m <sup>2</sup> / 705 ft <sup>2</sup> | TOTAL AREA     |
| 13.92 m <sup>2</sup> / 150 ft <sup>2</sup> | GARDEN TERRACE |













**LEVEL** 





# **Disclaimer:**



| 1_BEDROOM    | TYPE 1B-3                                  |
|--------------|--------------------------------------------|
| UNIT NO.     | 222,322,422,520,618                        |
| SUITE AREA   | 58.54 m <sup>2</sup> / 630 ft <sup>2</sup> |
| BALCONY AREA | 6.19 m <sup>2</sup> / 67 ft <sup>2</sup>   |
| TOTAL AREA   | 64.73 m <sup>2</sup> / 697 ft <sup>2</sup> |











**LEVEL** 



**LEVEL** 





# **Disclaimer:**



| 1_BEDROOM    | TYPE 1B-3 M                                |
|--------------|--------------------------------------------|
| UNIT NO.     | 229,329,429,527,625                        |
| SUITE AREA   | 58.54 m <sup>2</sup> / 630 ft <sup>2</sup> |
| BALCONY AREA | 6.19 m <sup>2</sup> / 67 ft <sup>2</sup>   |
| TOTAL AREA   | 64.73 m <sup>2</sup> / 697 ft <sup>2</sup> |















# **Disclaimer:**



| 1_BEDROOM    | TYPE 1B-4                                  |
|--------------|--------------------------------------------|
| UNIT NO.     | 228,328,428,526,624                        |
|              |                                            |
| SUITE AREA   | 58.54 m <sup>2</sup> / 630 ft <sup>2</sup> |
|              |