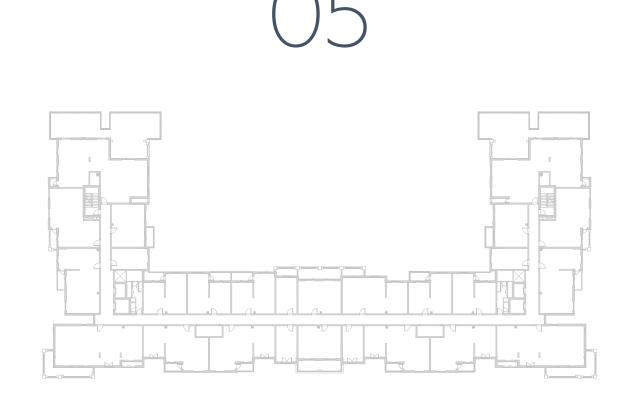

| 58.56 m <sup>2</sup> / 630 ft <sup>2</sup> |
|              |                                            |
| BALCONY AREA | 6.37m <sup>2</sup> / 69 ft <sup>2</sup>    |
|              |                                            |
| TOTAL AREA   | 64.93 m <sup>2</sup> / 699 ft <sup>2</sup> |









**LEVEL** 







# **Disclaimer:**



| 2_BEDROOM      | TYPE 2A-1                                  |
|----------------|--------------------------------------------|
| UNIT NO.       | 126                                        |
| SUITE AREA     | 86.11 m <sup>2</sup> / 927 ft <sup>2</sup> |
| BALCONY AREA   | 0.00 m <sup>2</sup> / 000 ft <sup>2</sup>  |
| TOTAL AREA     | 86.11 m <sup>2</sup> / 927 ft <sup>2</sup> |
| GARDEN TERRACE | 57.59 m <sup>2</sup> / 620 ft <sup>2</sup> |











**LEVEL** 



**LEVEL** 





### **Disclaimer:**



















### **Disclaimer:**



| 2_BEDROOM    | TYPE 2B-1                               |
|--------------|-----------------------------------------|
| UNIT NO.     | 105,205,305,405                         |
| SUITE AREA   | 98.23 m² / 1057 ft²                     |
| BALCONY AREA | 4.95m <sup>2</sup> / 53 ft <sup>2</sup> |
| TOTAL AREA   | 103.18 m² / 1110 ft²                    |

















### **Disclaimer:**



| 2_BEDROOM    | TYPE 2B-1 M                                  |
|--------------|----------------------------------------------|
| UNIT NO.     | 117,217,317,417                              |
|              |                                              |
| SUITE AREA   | 98.23 m <sup>2</sup> / 1057 ft <sup>2</