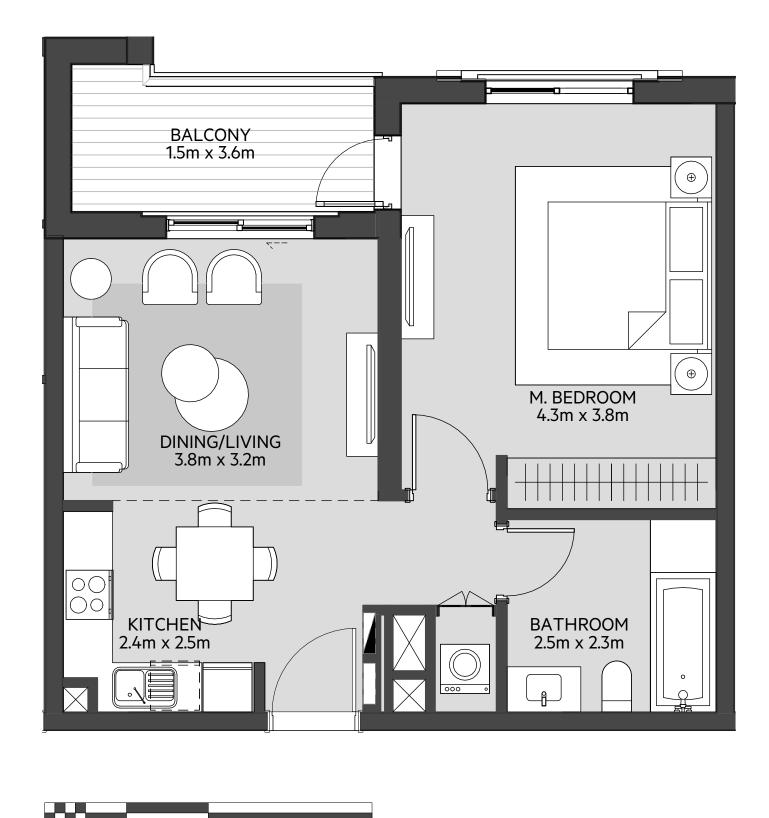

| UNIT NO.       |
|                                            |                |
| 59.27 m <sup>2</sup> / 638 ft <sup>2</sup> | SUITE AREA     |
| 6.25 m <sup>2</sup> / 67 ft <sup>2</sup>   | BALCONY AREA   |
| 65.52 m <sup>2</sup> / 705 ft <sup>2</sup> | TOTAL AREA     |
| 13.92 m <sup>2</sup> / 150 ft <sup>2</sup> | GARDEN TERRACE |













**LEVEL** 





# **Disclaimer:**



| 1_BEDROOM    | TYPE 1B-3                                  |
|--------------|--------------------------------------------|
| UNIT NO.     | 222,322,422,520,618                        |
| SUITE AREA   | 58.54 m <sup>2</sup> / 630 ft <sup>2</sup> |
| BALCONY AREA | 6.19 m <sup>2</sup> / 67 ft <sup>2</sup>   |
| TOTAL AREA   | 64.73 m <sup>2</sup> / 697 ft <sup>2</sup> |











**LEVEL** 



**LEVEL** 





# **Disclaimer:**



| 1_BEDROOM    | TYPE 1B-3 M                                |
|--------------|--------------------------------------------|
| UNIT NO.     | 229,329,429,527,625                        |
| SUITE AREA   | 58.54 m <sup>2</sup> / 630 ft <sup>2</sup> |
| BALCONY AREA | 6.19 m <sup>2</sup> / 67 ft <sup>2</sup>   |
| TOTAL AREA   | 64.73 m <sup>2</sup> / 697 ft <sup>2</sup> |















# **Disclaimer:**



| 1_BEDROOM    | TYPE 1B-4                                  |
|--------------|--------------------------------------------|
| UNIT NO.     | 228,328,428,526,624                        |
|              |                                            |
| SUITE AREA   | 58.54 m <sup>2</sup> / 630 ft <sup>2</sup> |
|              |