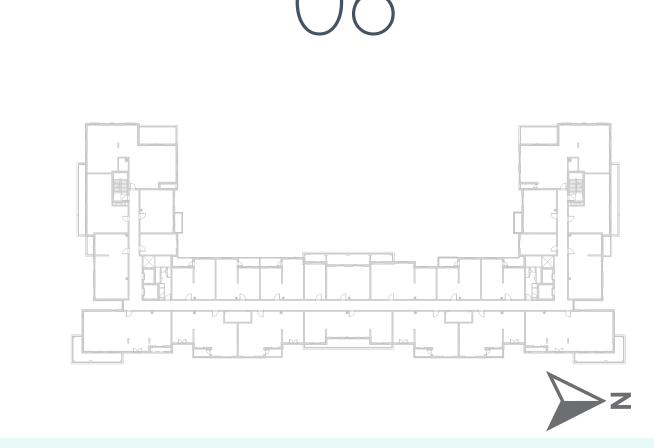

**LEVEL** 



**LEVEL** 





#### **Disclaimer:**



| 3_BEDROOM      | TYPE 3B-1 M                                  |
|----------------|----------------------------------------------|
| UNIT NO.       | 119                                          |
|                |                                              |
| SUITE AREA     | 132.98 m <sup>2</sup> / 1431 ft <sup>2</sup> |
|                |                                              |
| BALCONY AREA   | 0.00 m <sup>2</sup> / 000 ft <sup>2</sup>    |
|                |                                              |
| TOTAL AREA     | 132.98 m <sup>2</sup> / 1431 ft <sup>2</sup> |
| GARDEN TERRACE | 67.39 m <sup>2</sup> / 725 ft <sup>2</sup>   |











**LEVEL** 





## **Disclaimer:**















**LEVEL** 



**LEVEL** 





#### **Disclaimer:**













**LEVEL** 



**LEVEL** 





#### **Disclaimer:**















**LEVEL** 







#### **Disclaimer:**













**LEVEL** 







#### **Disclaimer:**



| 3_BEDROOM    | TYPE 3C-2                                |
|--------------|------------------------------------------|
| UNIT NO.     | 204,304,404                              |
| SUITE AREA   | 138.24 m² / 1488 ft²                     |
| BALCONY AREA | 8.92 m <sup>2</sup> / 96 ft <sup>2</sup> |
| TOTAL AREA   | 147.16 m² /1584 ft²                      |













**LEVEL** 





# **Disclaimer:**













**LEVEL** 







#### **Disclaimer:**



3\_BEDROOM

UNIT NO. 503

SUITE AREA

149.60 m² / 1610 ft²

BALCONY AREA

6.28 m² / 67 ft²

TOTAL AREA

ROOF TERRACE

124.94 m