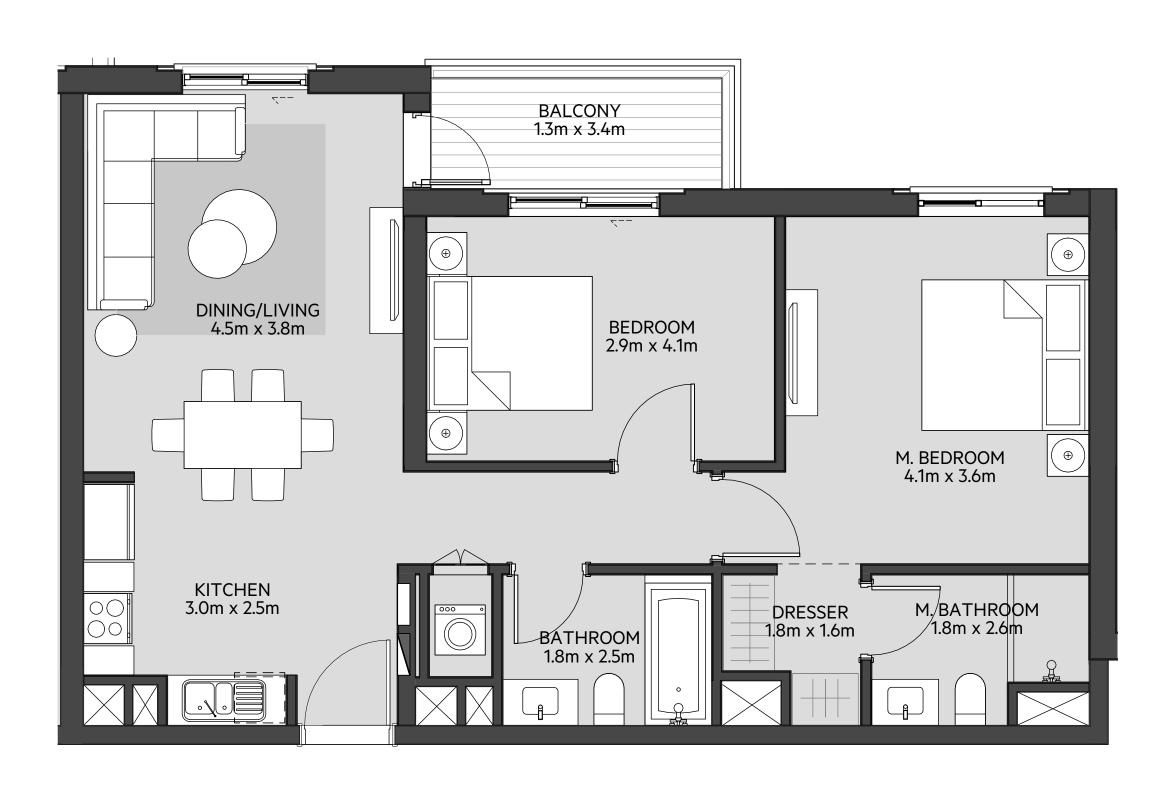

</sup>             |
| TOTAL AREA   | 92.30 m <sup>2</sup> / 993 ft <sup>2</sup>          |















### **Disclaimer:**













**LEVEL** 



**LEVEL** 





### **Disclaimer:**



















### **Disclaimer:**



| 2_BEDROOM    | TYPE 2E-1                                   |
|--------------|---------------------------------------------|
| UNIT NO.     | 505                                         |
|              |                                             |
| SUITE AREA   | 87.70 m <sup>2</sup> / 944 ft <sup>2</sup>  |
|              |                                             |
| BALCONY AREA | 5.26 m <sup>2</sup> / 56 ft <sup>2</sup>    |
|              |                                             |
| TOTAL AREA   | 92.96 m <sup>2</sup> / 1000 ft <sup>2</sup> |











**LEVEL** 



**LEVEL** 





# **Disclaimer:**



| 2_BEDROOM    | TYPE 2E-1 M                                |
|--------------|--------------------------------------------|
| UNIT NO.     | 515                                        |
|              |                                            |
| SUITE AREA   | 87.70 m <sup>2</sup> / 944 ft <sup>2</sup> |
|              |                                            |
| BALCONY AREA | 5.26 m <sup>2</sup> / 56 ft <sup>2</sup>   |
| TOTAL AREA   | 92.96 m² / 1000 ft²                        |















# **Disclaimer:**



| 2_BEDROOM    | TYPE 2F-1                                  |
|--------------|--------------------------------------------|
| UNIT NO.     | 605                                        |
|              |