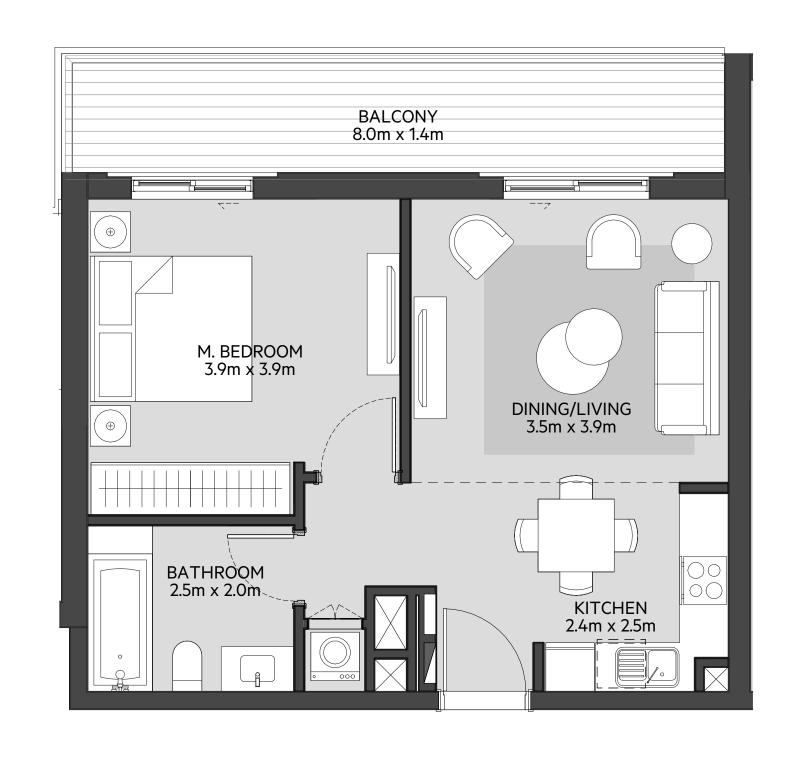

CONY AREA | 11.87 m <sup>2</sup> / 128 ft <sup>2</sup> |
| TOTAL ADEA   |                                            |
| TOTAL AREA   | 66.97 m <sup>2</sup> / 721 ft <sup>2</sup> |









**LEVEL** 



**LEVEL** 





# **Disclaimer:**



| 1_BEDROOM    | TYPE 1A-1 M                                |
|--------------|--------------------------------------------|
| UNIT NO.     | 116                                        |
|              |                                            |
| SUITE AREA   | 55.10 m <sup>2</sup> / 593 ft <sup>2</sup> |
|              |                                            |
| BALCONY AREA | 11.87 m <sup>2</sup> / 128 ft <sup>2</sup> |
|              |                                            |
| TOTAL AREA   | 66.97 m <sup>2</sup> / 721 ft <sup>2</sup> |













**LEVEL** 





# **Disclaimer:**



| 1_BEDROOM    | TYPE 1A-2                                  |
|--------------|--------------------------------------------|
| UNIT NO.     | 111,211,311,411,510                        |
|              |                                            |
| SUITE AREA   | 54.14 m <sup>2</sup> / 583 ft <sup>2</sup> |
|              |                                            |
| BALCONY AREA | 16.99 m <sup>2</sup> / 182 ft <sup>2</sup> |
|              |                                            |
| TOTAL AREA   | 71.13 m <sup>2</sup> / 765 ft <sup>2</sup> |











**LEVEL** 





### **Disclaimer:**



| 1_BEDROOM      | TYPE 1A-3                                  |
|----------------|--------------------------------------------|
| UNIT NO.