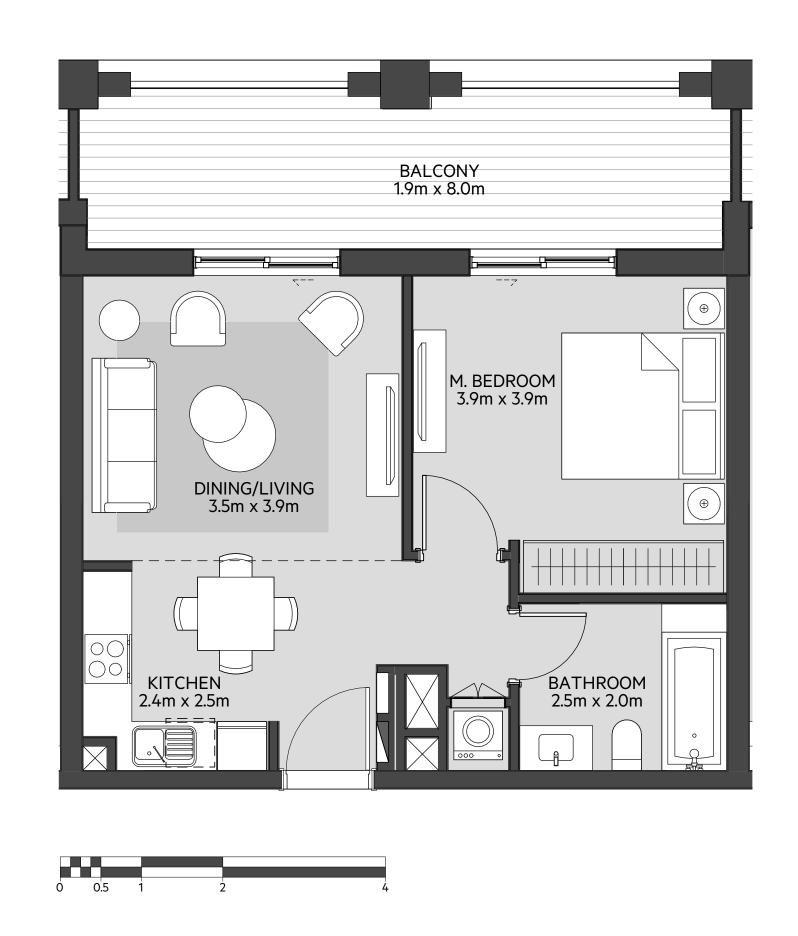

# **Disclaimer:**

| 1_BEDROOM    | TYPE 1A-2                                  |
|--------------|--------------------------------------------|
| UNIT NO.     | 111,211,311,411,510                        |
|              |                                            |
| SUITE AREA   | 54.14 m <sup>2</sup> / 583 ft <sup>2</sup> |
|              |                                            |
| BALCONY AREA | 16.99 m <sup>2</sup> / 182 ft <sup>2</sup> |
|              |                                            |
| TOTAL AREA   | 71.13 m <sup>2</sup> / 765 ft <sup>2</sup> |