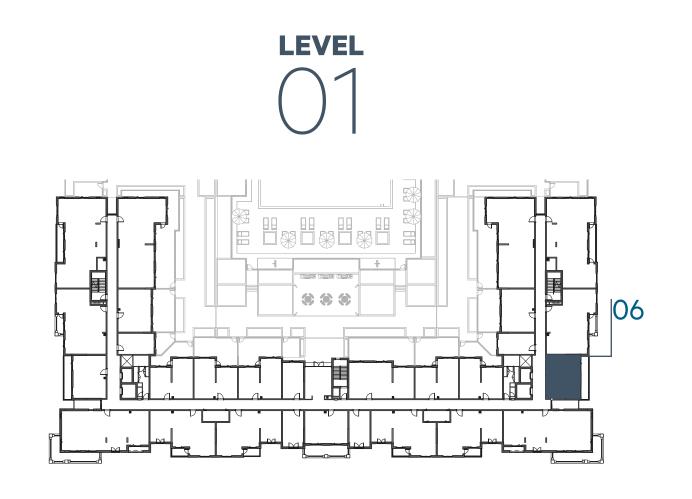

|
| SUITE AREA   | 29.16 m² / 314 ft²                         |
| BALCONY AREA | 6.18 m <sup>2</sup> / 66 ft <sup>2</sup>   |
| TOTAL AREA   | 35.34 m <sup>2</sup> / 380 ft <sup>2</sup> |

















### **Disclaimer:**



| 1_BEDROOM    | TYPE 1A-1                                  |
|--------------|--------------------------------------------|
| UNIT NO.     | 106                                        |
|              |                                            |
| SUITE AREA   | 55.10 m <sup>2</sup> / 593 ft <sup>2</sup> |
|              |                                            |
| BALCONY AREA | 11.87 m <sup>2</sup> / 128 ft <sup>2</sup> |
| TOTAL ADEA   |                                            |
| TOTAL AREA   | 66.97 m <sup>2</sup> / 721 ft <sup>2</sup> |









**LEVEL** 



**LEVEL** 





# **Disclaimer:**



| 1_BEDROOM    | TYPE 1A-1 M                                |
|--------------|--------------------------------------------|
| UNIT NO.     | 116                                        |
|              |                                            |
| SUITE AREA   | 55.10 m <sup>2</sup> / 593 ft <sup>2</sup> |
|              |                                            |
| BALCONY AREA | 11.87 m <sup>2</sup> / 128 ft <sup>2</sup> |
|              |                                            |
| TOTAL AREA   | 66.97 m <sup>2</sup> / 721 ft <sup>2</sup> |













**LEVEL** 





# **Disclaimer:**



| 1_BEDROOM    | TYPE 1A-2                                  |
|--------------|--------------------------------------------|
| UNIT NO.