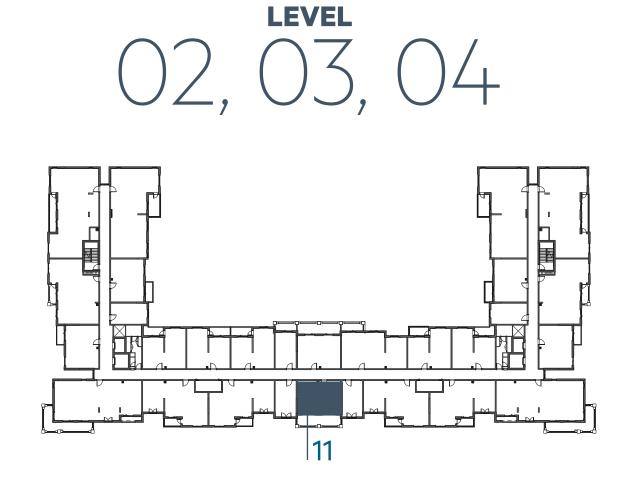

| BALCONY AREA | 11.87 m <sup>2</sup> / 128 ft <sup>2</sup> |
|              |                                            |
| TOTAL AREA   | 66.97 m <sup>2</sup> / 721 ft <sup>2</sup> |













**LEVEL** 





# **Disclaimer:**



| 1_BEDROOM    | TYPE 1A-2                                  |
|--------------|--------------------------------------------|
| UNIT NO.     | 111,211,311,411,510                        |
|              |                                            |
| SUITE AREA   | 54.14 m <sup>2</sup> / 583 ft <sup>2</sup> |
|              |                                            |
| BALCONY AREA | 16.99 m <sup>2</sup> / 182 ft <sup>2</sup> |
|              |                                            |
| TOTAL AREA   | 71.13 m <sup>2</sup> / 765 ft <sup>2</sup> |











**LEVEL** 





### **Disclaimer:**



| 1_BEDROOM      | TYPE 1A-3                                  |
|----------------|--------------------------------------------|
| UNIT NO.       | 102                                        |
|                |                                            |
| SUITE AREA     | 54.13 m <sup>2</sup> / 582 ft <sup>2</sup> |
| BALCONY AREA   | 0.00 m <sup>2</sup> / 000 ft <sup>2</sup>  |
| TOTAL AREA     | 54.13 m <sup>2</sup> / 582 ft <sup>2</sup> |
| GARDEN TERRACE | 33.26 m <sup>2</sup> / 358 ft <sup>2</sup> |















# **Disclaimer:**



| 1_BEDROOM      | TYPE 1A-3 M                                |
|----------------|--------------------------------------------|
| UNIT NO.       | 120                                        |
|