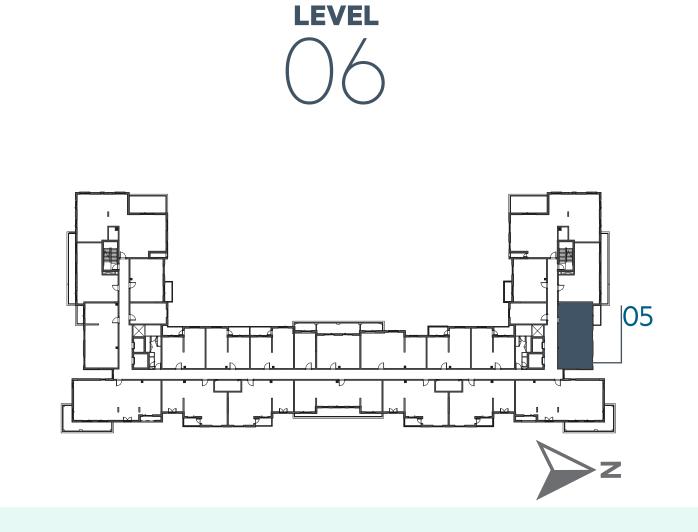

|                                            |
| BALCONY AREA | 5.26 m <sup>2</sup> / 56 ft <sup>2</sup>   |
| TOTAL AREA   | 92.96 m² / 1000 ft²                        |















# **Disclaimer:**



| 2_BEDROOM    | TYPE 2F-1                                  |
|--------------|--------------------------------------------|
| UNIT NO.     | 605                                        |
|              |                                            |
| SUITE AREA   | 81.32 m <sup>2</sup> / 875 ft <sup>2</sup> |
|              |                                            |
| BALCONY AREA | 5.43 m <sup>2</sup> / 58 ft <sup>2</sup>   |
|              |                                            |
| TOTAL AREA   | 86.75 m <sup>2</sup> / 933 ft <sup>2</sup> |











**LEVEL** 







# **Disclaimer:**



| 2_BEDROOM    | TYPE 2F-1 M                                |
|--------------|--------------------------------------------|
| UNIT NO.     | 613                                        |
|              |                                            |
| SUITE AREA   | 81.32 m <sup>2</sup> / 875 ft <sup>2</sup> |
| BALCONY AREA | 5.43 m <sup>2</sup> / 58 ft <sup>2</sup>   |
| TOTAL AREA   | 86.75 m <sup>2</sup> / 933 ft <sup>2</sup> |











**LEVEL** 





# **Disclaimer:**



| 2_BEDROOM    | TYPE 2H-1                                    |
|--------------|----------------------------------------------|
| UNIT NO.     | 609                                          |
|              |                                              |
| SUITE AREA   | 94.58 m <sup>2</su