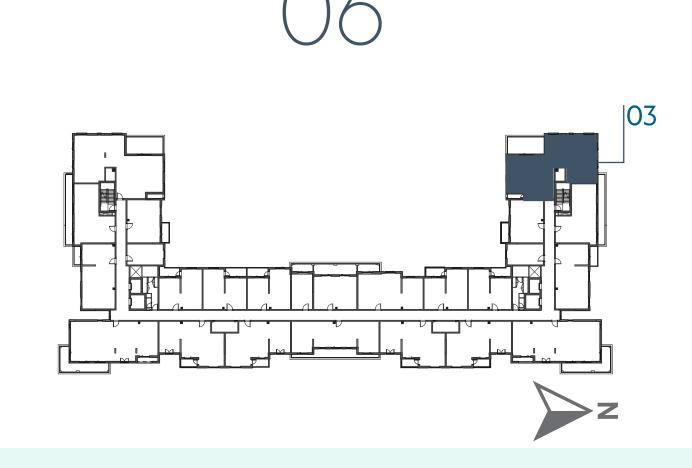

imer:**















**LEVEL** 







#### **Disclaimer:**













**LEVEL** 







#### **Disclaimer:**



| 3_BEDROOM    | TYPE 3C-2                                |
|--------------|------------------------------------------|
| UNIT NO.     | 204,304,404                              |
| SUITE AREA   | 138.24 m² / 1488 ft²                     |
| BALCONY AREA | 8.92 m <sup>2</sup> / 96 ft <sup>2</sup> |
| TOTAL AREA   | 147.16 m² /1584 ft²                      |













**LEVEL** 





# **Disclaimer:**













**LEVEL** 







#### **Disclaimer:**



3\_BEDROOM

UNIT NO. 503

SUITE AREA

149.60 m² / 1610 ft²

BALCONY AREA

6.28 m² / 67 ft²

TOTAL AREA

ROOF TERRACE

124.94 m² / 1344 ft²

LEVEL 5









## **Disclaimer:**













## **Disclaimer:**















**LEVEL** 





#### **Disclaimer:**













**LEVEL** 



**LEVEL** 





#### **Disclaimer:**