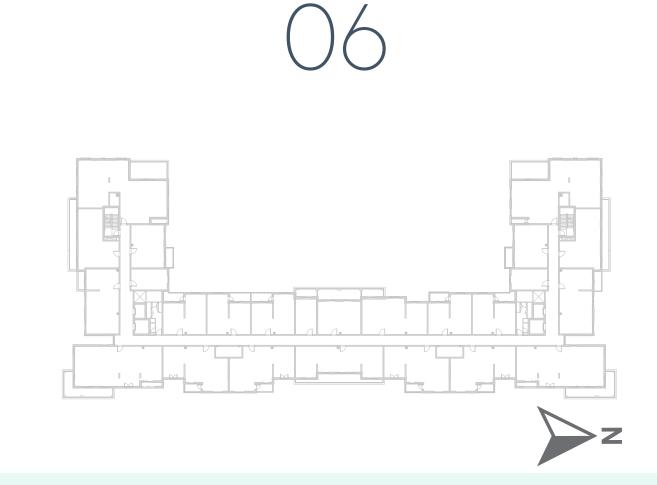

|
| SUITE AREA     | 54.13 m <sup>2</sup> / 582 ft <sup>2</sup> |
| BALCONY AREA   | 0.00 m <sup>2</sup> / 000 ft <sup>2</sup>  |
| TOTAL AREA     | 54.13 m <sup>2</sup> / 582 ft <sup>2</sup> |
| SARDEN TERRACE | 33.26 m <sup>2</sup> / 358 ft <sup>2</sup> |















# **Disclaimer:**















**LEVEL** 





### **Disclaimer:**



| 1_BEDROOM    | TYPE 1A-4 M                                |
|--------------|--------------------------------------------|
| UNIT NO.     | 216,316,416                                |
|              |                                            |
| SUITE AREA   | 55.10 m <sup>2</sup> / 593 ft <sup>2</sup> |
| BALCONY AREA | 5.10 m <sup>2</sup> / 55 ft <sup>2</sup>   |
| TOTAL AREA   | 60.20 m <sup>2</sup> / 648 ft <sup>2</sup> |













**LEVEL** 





# **Disclaimer:**











**LEVEL** 



**LEVEL** 





### **Disclaimer:**









**LEVEL** 



**LEVEL** 



**LEVEL** 





### **Disclaimer:**



















### **Disclaimer:**



| 1_BEDROOM      | TYPE 1B-1                                  |
|----------------|--------------------------------------------|
| UNIT NO.       | 124,127                                    |
|                |                                            |
| SUITE AREA     | 58.59 m <sup>2</sup> / 630 ft <sup>2</sup> |
| BALCONY AREA   | 0.00 m <sup>2</sup> / 000 ft <sup>2</sup>  |
| TOTAL AREA     | 58.59 m <sup>2</sup> / 630 ft <sup>2</sup> |
| GARDEN TERRACE | 36.35 m <sup>2</sup> / 391 ft <sup>2</sup> |













**LEVEL** 





# **Disclaimer:**



| 1_BEDROOM      | TYPE 1B