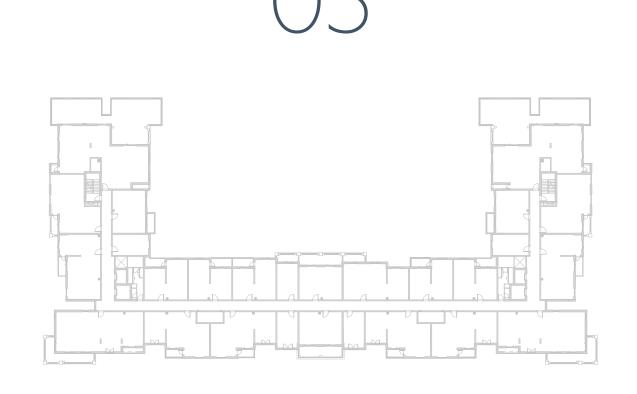

--|--------------------------------------------|
| UNIT NO.     | 604                                        |
| SUITE AREA   | 73.82 m <sup>2</sup> / 794 ft <sup>2</sup> |
| BALCONY AREA | 17.54 m <sup>2</sup> / 189 ft <sup>2</sup> |
| TOTAL AREA   | 91.36 m² / 983 ft²                         |











**LEVEL** 



**LEVEL** 





# **Disclaimer:**



| 2_BEDROOM    | TYPE 2J-1 M                                |
|--------------|--------------------------------------------|
| UNIT NO.     | 614                                        |
|              |                                            |
| SUITE AREA   | 73.82 m <sup>2</sup> / 794 ft <sup>2</sup> |
| BALCONY AREA | 17.54 m² / 189 ft²                         |
| TOTAL AREA   | 91.36 m <sup>2</sup> / 983 ft <sup>2</sup> |









**LEVEL** 



**LEVEL** 





# **Disclaimer:**















**LEVEL** 





#### **Disclaimer:**















**LEVEL** 





## **Disclaimer:**















**LEVEL** 



**LEVEL** 





#### **Disclaimer:**



| 3_BEDROOM      | TYPE 3B-1 M                                  |
|----------------|----------------------------------------------|
| UNIT NO.       | 119                                          |
|                |                                              |
| SUITE AREA     | 132.98 m <sup>2</sup> / 1431 ft <sup>2</sup> |
|                |                                              |
| BALCONY AREA   | 0.00 m <sup>2</sup> / 000 ft <sup>2</sup>    |
|                |                                              |
| TOTAL AREA     | 132.98 m <sup>2</sup> / 1431 ft