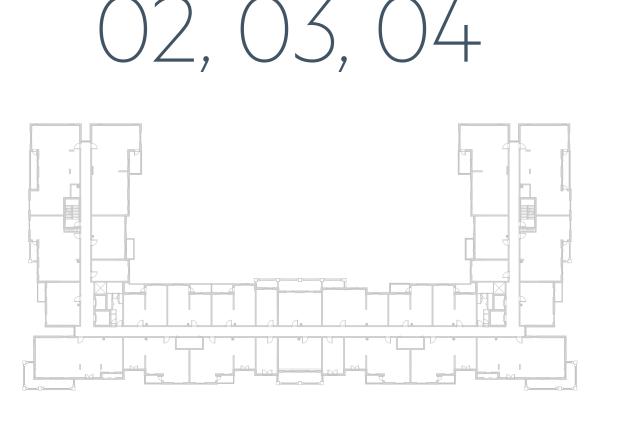

----|--------------------------------------------|
| UNIT NO.     | 604                                        |
| SUITE AREA   | 73.82 m <sup>2</sup> / 794 ft <sup>2</sup> |
| BALCONY AREA | 17.54 m <sup>2</sup> / 189 ft <sup>2</sup> |
| TOTAL AREA   | 91.36 m² / 983 ft²                         |











**LEVEL** 



**LEVEL** 





# **Disclaimer:**



| 2_BEDROOM    | TYPE 2J-1 M                                |
|--------------|--------------------------------------------|
| UNIT NO.     | 614                                        |
|              |                                            |
| SUITE AREA   | 73.82 m <sup>2</sup> / 794 ft <sup>2</sup> |
| BALCONY AREA | 17.54 m² / 189 ft²                         |
| TOTAL AREA   | 91.36 m <sup>2</sup> / 983 ft <sup>2</sup> |









**LEVEL** 



**LEVEL** 





# **Disclaimer:**















**LEVEL** 





#### **Disclaimer:**















**LEVEL** 





## **Disclaimer:**















**LEVEL** 



**LEVEL** 





#### **Disclaimer:**



| 3_BEDROOM      | TYPE 3B-1 M                                  |
|----------------|----------------------------------------------|
| UNIT NO.       | 119                                          |
|                |                                              |
| SUITE AREA     | 132.98 m <sup>2</sup> / 1431 ft <sup>2</sup> |
|                |                                              |
| BALCONY AREA   | 0.00 m <sup>2</sup> / 000 ft <sup>2</sup>    |
|                |                                              |
| TOTAL AREA     | 132.98 m <sup>2</sup> / 1431 f