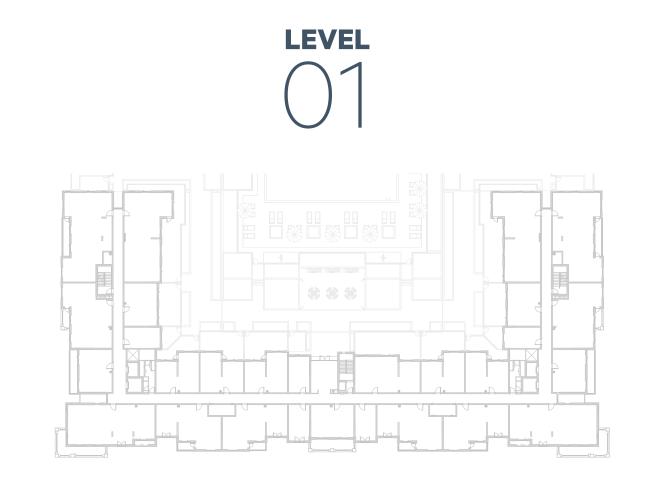

<sup>2</sup> |
|              |                                            |
| BALCONY AREA | 5.26 m <sup>2</sup> / 56 ft <sup>2</sup>   |
| TOTAL AREA   | 92.96 m² / 1000 ft²                        |















# **Disclaimer:**



| 2_BEDROOM    | TYPE 2F-1                                  |
|--------------|--------------------------------------------|
| UNIT NO.     | 605                                        |
|              |                                            |
| SUITE AREA   | 81.32 m <sup>2</sup> / 875 ft <sup>2</sup> |
|              |                                            |
| BALCONY AREA | 5.43 m <sup>2</sup> / 58 ft <sup>2</sup>   |
|              |                                            |
| TOTAL AREA   | 86.75 m <sup>2</sup> / 933 ft <sup>2</sup> |











**LEVEL** 







# **Disclaimer:**



| 2_BEDROOM    | TYPE 2F-1 M                                |
|--------------|--------------------------------------------|
| UNIT NO.     | 613                                        |
|              |                                            |
| SUITE AREA   | 81.32 m <sup>2</sup> / 875 ft <sup>2</sup> |
| BALCONY AREA | 5.43 m <sup>2</sup> / 58 ft <sup>2</sup>   |
| TOTAL AREA   | 86.75 m <sup>2</sup> / 933 ft <sup>2</sup> |











**LEVEL** 





# **Disclaimer:**



| 2_BEDROOM    | TYPE 2H-1                                    |
|--------------|----------------------------------------------|
| UNIT NO.     | 609                                          |
|              |                                              |
| SUITE AREA   |