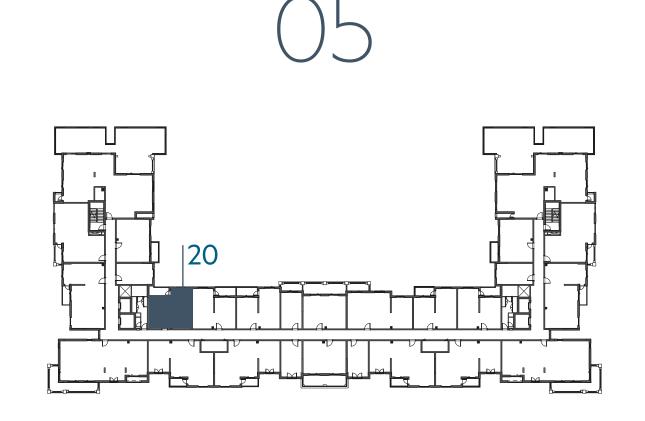

#### **Disclaimer:**

3\_BEDROOM

UNIT NO. 503

SUITE AREA

149.60 m² / 1610 ft²

BALCONY AREA

6.28 m² / 67 ft²

TOTAL AREA

ROOF TERRACE

124.94 m² / 1344 ft²

LEVEL 5