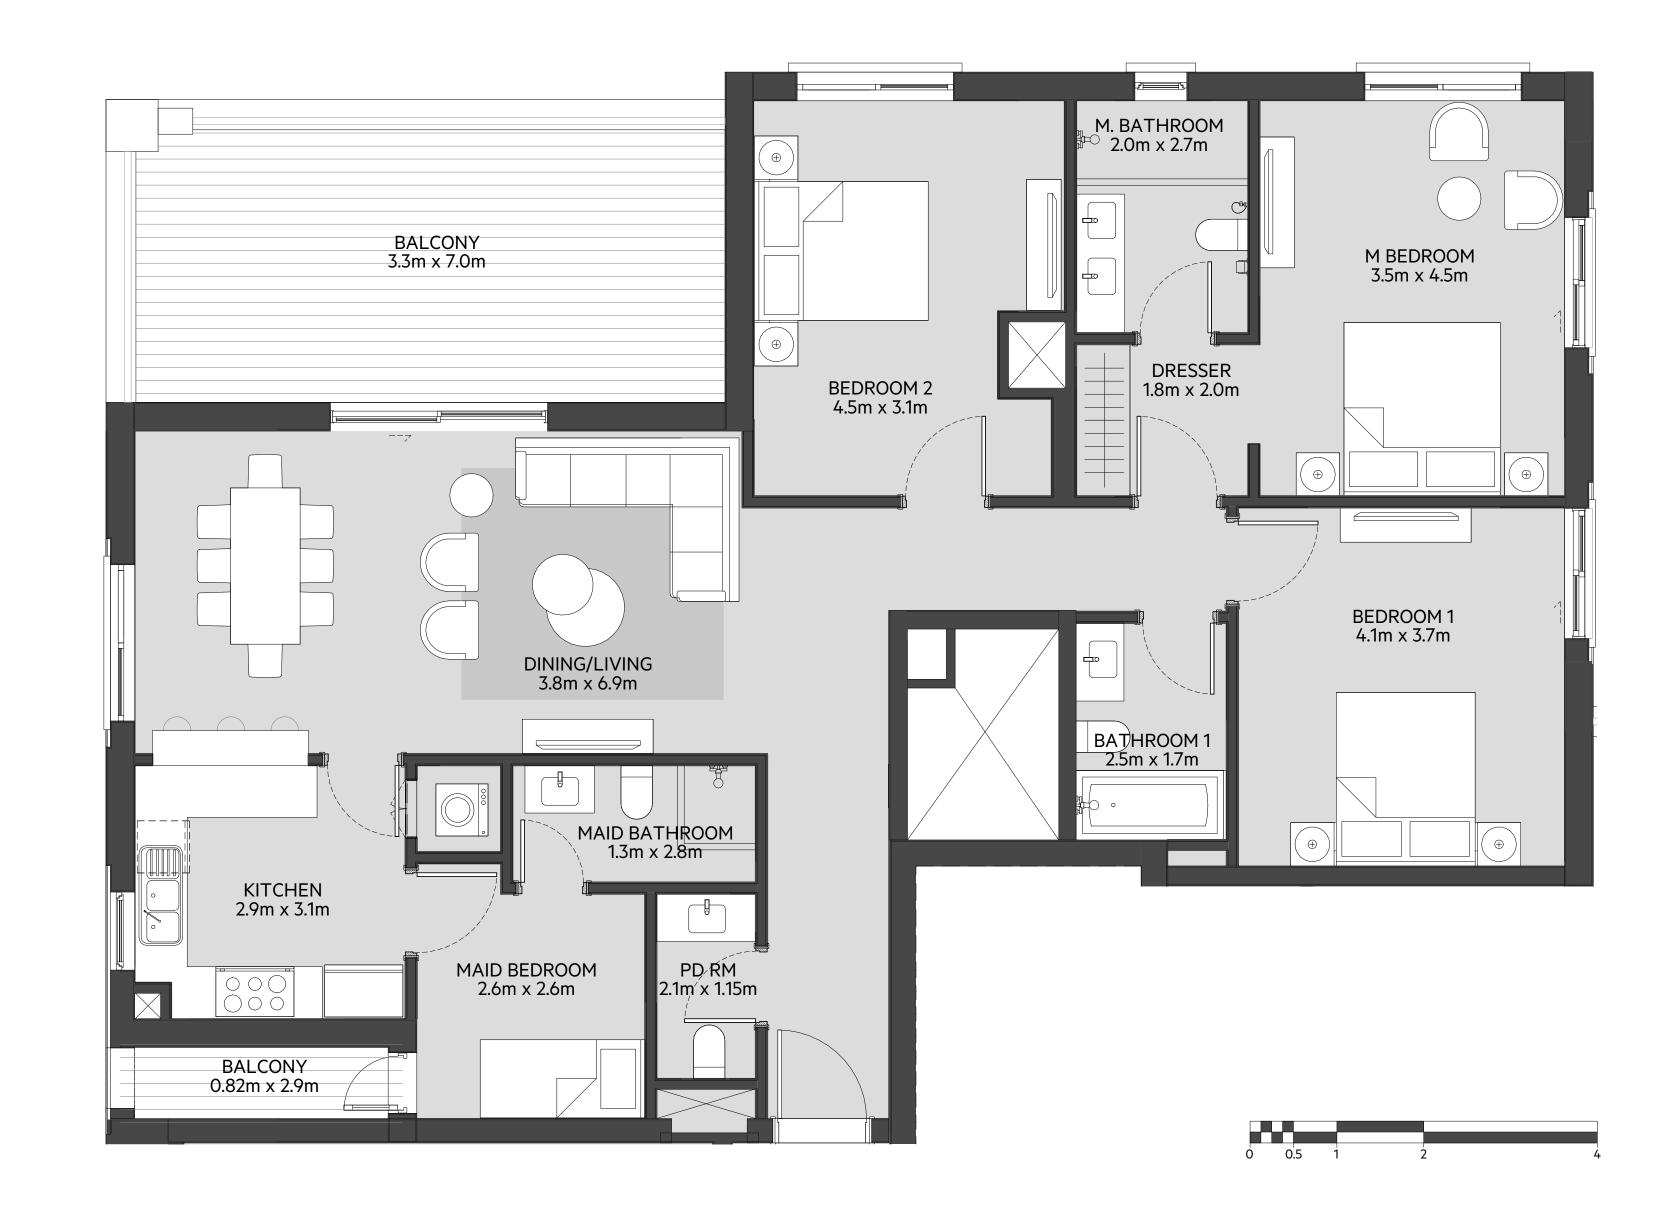

# **Disclaimer:**













**LEVEL** 







#### **Disclaimer:**



| 3_BEDROOM    | TYPE 3C-2                                |
|--------------|------------------------------------------|
| UNIT NO.     | 204,304,404                              |
| SUITE AREA   | 138.24 m² / 1488 ft²                     |
| BALCONY AREA | 8.92 m <sup>2</sup> / 96 ft <sup>2</sup> |
| TOTAL AREA   | 147.16 m² /1584 ft²                      |













**LEVEL** 





# **Disclaimer:**













**LEVEL** 







#### **Disclaimer:**



3\_BEDROOM

UNIT NO. 503

SUITE AREA

149.60 m² / 1610 ft²

BALCONY AREA

6.28 m² / 67 ft²

TOTAL AREA

ROOF TERRACE

124.94 m² / 1344 ft²

LEVEL 5









## **Disclaimer:**













## **Disclaimer:**















**LEVEL** 





#### **Disclaimer:**













**LEVEL** 



**LEVEL** 





#### **Disclaimer:**