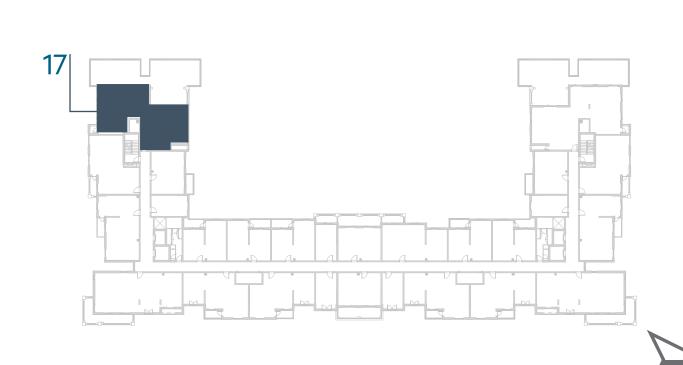

#### **Disclaimer:**

3\_BEDROOM

UNIT NO. 503

SUITE AREA

149.60 m² / 1610 ft²

BALCONY AREA

6.28 m² / 67 ft²

TOTAL AREA

ROOF TERRACE

124.94 m² / 1344 ft²

LEVEL 5