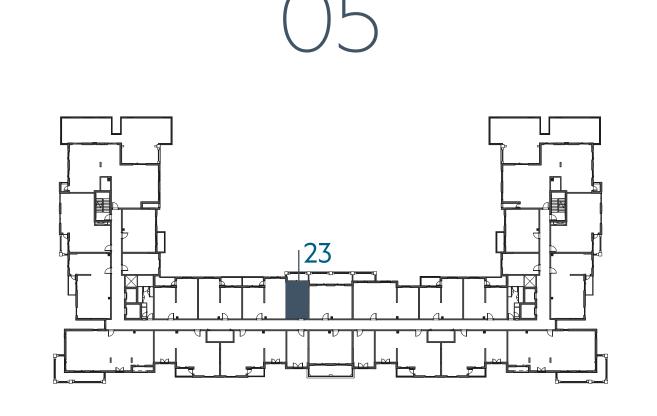

| UNIT NO.       |
|                                            |                |
| 30.40 m <sup>2</sup> / 327 ft <sup>2</sup> | SUITE AREA     |
| 0.00 m <sup>2</sup> / 000 ft <sup>2</sup>  | BALCONY AREA   |
| 30.40 m² / 327 ft²                         | TOTAL AREA     |
| 14.74m² / 158 ft²                          | GARDEN TERRACE |













**LEVEL** 





# **Disclaimer:**



| STUDIO       | TYPE ST-A4                                 |
|--------------|--------------------------------------------|
| UNIT NO.     | 225,325,425,523,621                        |
| SUITE AREA   | 29.16 m² / 314 ft²                         |
| BALCONY AREA | 6.18 m <sup>2</sup> / 66 ft <sup>2</sup>   |
| TOTAL AREA   | 35.34 m <sup>2</sup> / 380 ft <sup>2</sup> |

















### **Disclaimer:**



| 1_BEDROOM    | TYPE 1A-1                                  |
|--------------|--------------------------------------------|
| UNIT NO.     | 106                                        |
|              |                                            |
| SUITE AREA   | 55.10 m <sup>2</sup> / 593 ft <sup>2</sup> |
|              |                                            |
| BALCONY AREA | 11.87 m <sup>2</sup> / 128 ft <sup>2</sup> |
| TOTAL ADEA   |                                            |
| TOTAL AREA   | 66.97 m <sup>2</sup> / 721 ft <sup>2</sup> |









**LEVEL** 



**LEVEL** 





# **Disclaimer:**



| 1_BEDROOM    | TYPE 1A-1 M                                |
|--------------|--------------------------------------------|
| UNIT NO.     | 116