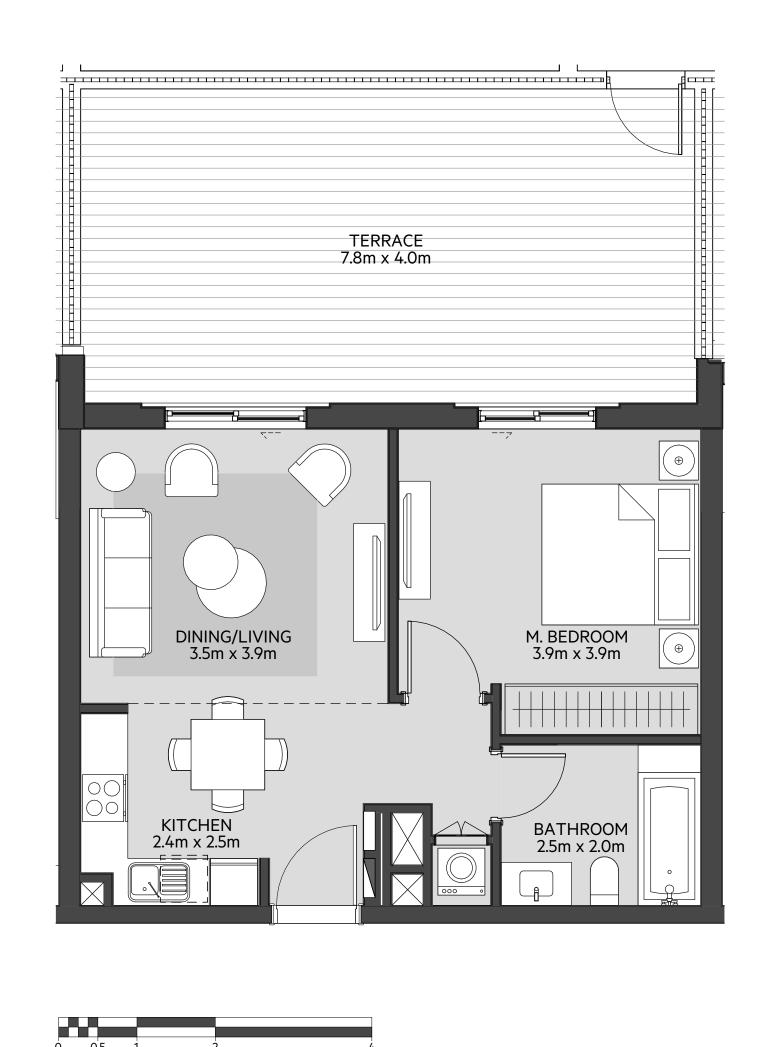

### **Disclaimer:**

| 1_BEDROOM    | TYPE 1A-1                                  |
|--------------|--------------------------------------------|
| UNIT NO.     | 106                                        |
|              |                                            |
| SUITE AREA   | 55.10 m <sup>2</sup> / 593 ft <sup>2</sup> |
|              |                                            |
| BALCONY AREA | 11.87 m <sup>2</sup> / 128 ft <sup>2</sup> |
| TOTAL ADEA   |                                            |
| TOTAL AREA   | 66.97 m <sup>2</sup> / 721 ft <sup>2</sup> |