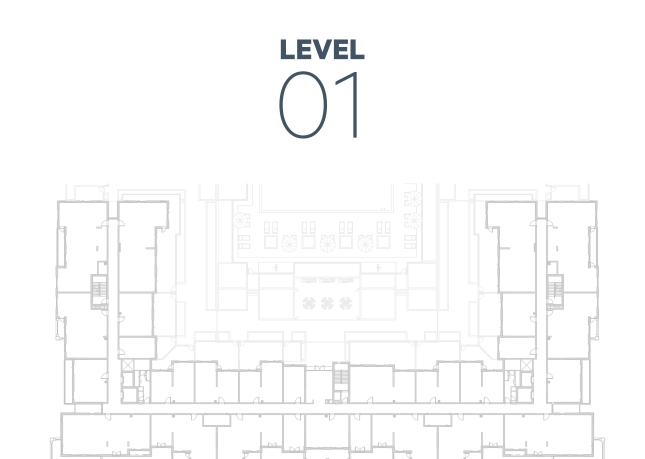

|
| SUITE AREA   | 81.32 m <sup>2</sup> / 875 ft <sup>2</sup> |
|              |                                            |
| BALCONY AREA | 5.43 m <sup>2</sup> / 58 ft <sup>2</sup>   |
|              |                                            |
| TOTAL AREA   | 86.75 m <sup>2</sup> / 933 ft <sup>2</sup> |











**LEVEL** 







# **Disclaimer:**



| 2_BEDROOM    | TYPE 2F-1 M                                |
|--------------|--------------------------------------------|
| UNIT NO.     | 613                                        |
|              |                                            |
| SUITE AREA   | 81.32 m <sup>2</sup> / 875 ft <sup>2</sup> |
| BALCONY AREA | 5.43 m <sup>2</sup> / 58 ft <sup>2</sup>   |
| TOTAL AREA   | 86.75 m <sup>2</sup> / 933 ft <sup>2</sup> |











**LEVEL** 





# **Disclaimer:**



| 2_BEDROOM    | TYPE 2H-1                                    |
|--------------|----------------------------------------------|
| UNIT NO.     | 609                                          |
|              |                                              |
| SUITE AREA   | 94.58 m <sup>2</sup> / 1018 ft <sup>2</sup>  |
| BALCONY AREA | 18.64 m <sup>2</sup> / 200 ft <sup>2</sup>   |
| TOTAL AREA   | 113.22 m <sup>2</sup> / 1218 ft <sup>2</sup> |











**LEVEL** 



**LEVEL** 





# **Disclaimer:**



| 2_BEDROOM    | TYPE 2J-1                                  |
|--------------|--------------------------------------------|
| UNIT NO.     | 604                                        |
| SUITE AREA   | 73.82 m <sup>2</sup> / 794 ft <sup>2</sup>