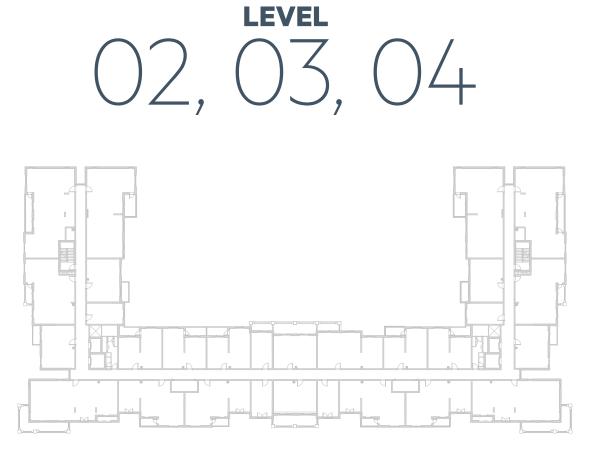

REA     | 54.13 m <sup>2</sup> / 582 ft <sup>2</sup> |
| BALCONY AREA   | 0.00 m <sup>2</sup> / 000 ft <sup>2</sup>  |
| TOTAL AREA     | 54.13 m <sup>2</sup> / 582 ft <sup>2</sup> |
| GARDEN TERRACE | 33.26 m <sup>2</sup> / 358 ft <sup>2</sup> |















# **Disclaimer:**



| 1_BEDROOM      | TYPE 1A-3 M                                |
|----------------|--------------------------------------------|
| UNIT NO.       | 120                                        |
|                |                                            |
| SUITE AREA     | 54.13 m <sup>2</sup> / 582 ft <sup>2</sup> |
| BALCONY AREA   | 0.00 m <sup>2</sup> / 000 ft <sup>2</sup>  |
| TOTAL AREA     | 54.13 m <sup>2</sup> / 582 ft <sup>2</sup> |
| SARDEN TERRACE | 33.26 m <sup>2</sup> / 358 ft <sup>2</sup> |















# **Disclaimer:**















**LEVEL** 





### **Disclaimer:**



| 1_BEDROOM    | TYPE 1A-4 M                                |
|--------------|--------------------------------------------|
| UNIT NO.     | 216,316,416                                |
|              |                                            |
| SUITE AREA   | 55.10 m <sup>2</sup> / 593 ft <sup>2</sup> |
| BALCONY AREA | 5.10 m <sup>2</sup> / 55 ft <sup>2</sup>   |
| TOTAL AREA   | 60.20 m <sup>2</sup> / 648 ft <sup>2</sup> |













**LEVEL** 





# **Disclaimer:**











**LEVEL** 



**LEVEL** 





### **Disclaimer:**









**LEVEL** 



**LEVEL** 



**LEVEL** 





### **Disclaimer:**



















### **Disclaimer:**



| 1_BEDROOM      | TYPE 1B-1