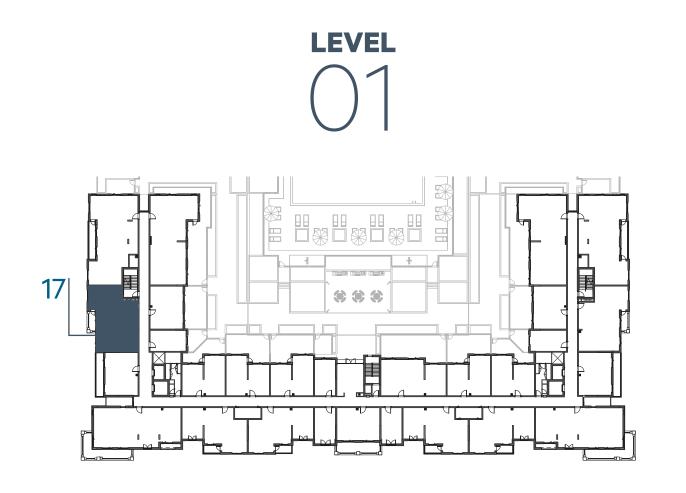

|
| SUITE AREA   | 98.23 m² / 1057 ft²                     |
| BALCONY AREA | 4.95m <sup>2</sup> / 53 ft <sup>2</sup> |
| TOTAL AREA   | 103.18 m² / 1110 ft²                    |

















### **Disclaimer:**



| 2_BEDROOM    | TYPE 2B-1 M                                  |
|--------------|----------------------------------------------|
| UNIT NO.     | 117,217,317,417                              |
|              |                                              |
| SUITE AREA   | 98.23 m <sup>2</sup> / 1057 ft <sup>2</sup>  |
|              |                                              |
| BALCONY AREA | 4.95m <sup>2</sup> / 53 ft <sup>2</sup>      |
|              |                                              |
| TOTAL AREA   | 103.18 m <sup>2</sup> / 1110 ft <sup>2</sup> |











**LEVEL** 







### **Disclaimer:**



| 2_BEDROOM    | TYPE 2C-1                                           |
|--------------|-----------------------------------------------------|
| UNIT NO.     | 109,114,209,214,309,314,<br>409,414,508,513,608,611 |
| SUITE AREA   | 87.7m <sup>2</sup> / 944 ft <sup>2</sup>            |
| BALCONY AREA | 4.60m <sup>2</sup> / 49 ft <sup>2</sup>             |
| TOTAL AREA   | 92.30 m <sup>2</sup> / 993 ft <sup>2</sup>          |















# Disclaimer:



| 2_BEDROOM    | TYPE 2C-1 M                                         |
|--------------|-----------------------------------------------------|
| UNIT NO.     | 108,113,208,213,308,313,<br>408,413,507,512,607,610 |
| SUITE AREA   | 87.7m <sup>2</sup> / 944 ft <sup>2</sup>            |
| BALCONY A