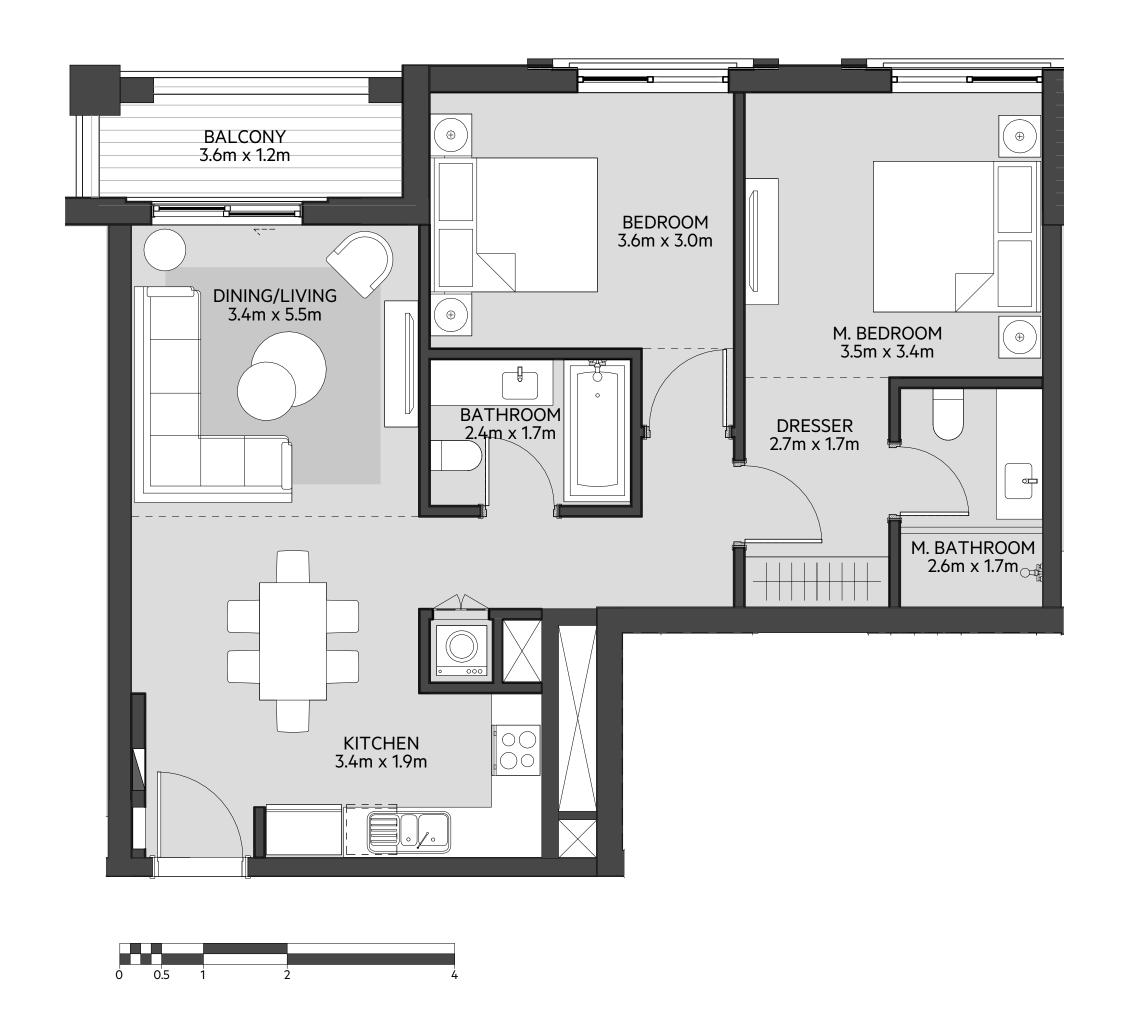

**LEVEL** 

**LEVEL** 

# **Disclaimer:**

| 2_BEDROOM    | TYPE 2E-1 M                                |
|--------------|--------------------------------------------|
| UNIT NO.     | 515                                        |
|              |                                            |
| SUITE AREA   | 87.70 m <sup>2</sup> / 944 ft <sup>2</sup> |
|              |                                            |
| BALCONY AREA | 5.26 m <sup>2</sup> / 56 ft <sup>2</sup>   |
| TOTAL AREA   | 92.96 m² / 1000 ft²                        |