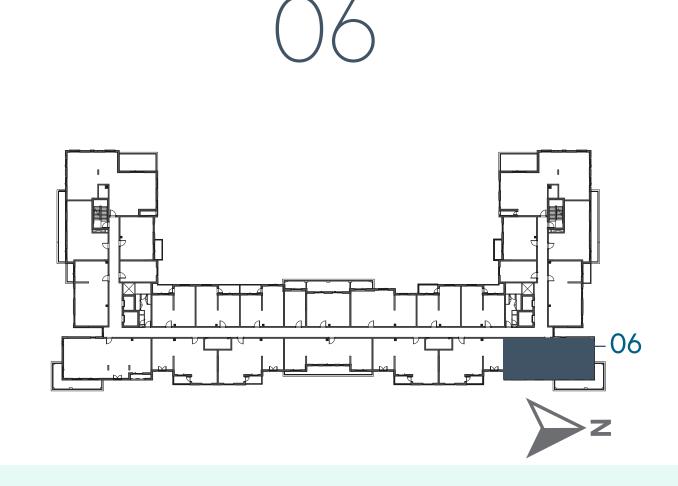

| 604                                        |
| SUITE AREA   | 73.82 m <sup>2</sup> / 794 ft <sup>2</sup> |
| BALCONY AREA | 17.54 m <sup>2</sup> / 189 ft <sup>2</sup> |
| TOTAL AREA   | 91.36 m² / 983 ft²                         |











**LEVEL** 



**LEVEL** 





# **Disclaimer:**



| 2_BEDROOM    | TYPE 2J-1 M                                |
|--------------|--------------------------------------------|
| UNIT NO.     | 614                                        |
|              |                                            |
| SUITE AREA   | 73.82 m <sup>2</sup> / 794 ft <sup>2</sup> |
| BALCONY AREA | 17.54 m² / 189 ft²                         |
| TOTAL AREA   | 91.36 m <sup>2</sup> / 983 ft <sup>2</sup> |









**LEVEL** 



**LEVEL** 





# **Disclaimer:**















**LEVEL** 





#### **Disclaimer:**















**LEVEL** 





## **Disclaimer:**















**LEVEL** 



**LEVEL** 





#### **Disclaimer:**



| 3_BEDROOM      | TYPE 3B-1 M                                  |
|----------------|----------------------------------------------|
| UNIT NO.       | 119                                          |
|                |                                              |
| SUITE AREA     | 132.98 m <sup>2</sup> / 1431 ft <sup>2</sup> |
|                |                                              |
| BALCONY AREA   | 0.00 m <sup>2</sup> / 000 ft <sup>2</sup>    |
|                |                                              |
| TOTAL AREA     | 132.98 m <sup>2</sup> / 1431 ft <sup>2</sup> |
| GARDEN TERRACE | 67.39 m <sup>2</sup> / 725 ft