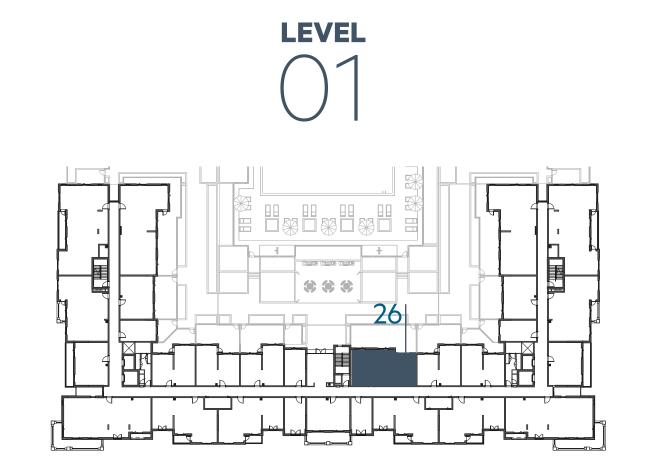

A   | 58.56 m <sup>2</sup> / 630 ft <sup>2</sup> |
|              |                                            |
| BALCONY AREA | 6.37m <sup>2</sup> / 69 ft <sup>2</sup>    |
|              |                                            |
| TOTAL AREA   | 64.93 m <sup>2</sup> / 699 ft <sup>2</sup> |









**LEVEL** 







# **Disclaimer:**



| 2_BEDROOM      | TYPE 2A-1                                  |
|----------------|--------------------------------------------|
| UNIT NO.       | 126                                        |
| SUITE AREA     | 86.11 m <sup>2</sup> / 927 ft <sup>2</sup> |
| BALCONY AREA   | 0.00 m <sup>2</sup> / 000 ft <sup>2</sup>  |
| TOTAL AREA     | 86.11 m <sup>2</sup> / 927 ft <sup>2</sup> |
| GARDEN TERRACE | 57.59 m <sup>2</sup> / 620 ft <sup>2</sup> |











**LEVEL** 



**LEVEL** 





### **Disclaimer:**



















### **Disclaimer:**



| 2_BEDROOM    | TYPE 2B-1                               |
|--------------|-----------------------------------------|
| UNIT NO.     | 105,205,305,405                         |
| SUITE AREA   | 98.23 m² / 1057 ft²                     |
| BALCONY AREA | 4.95m <sup>2</sup> / 53 ft <sup>2</sup> |
| TOTAL AREA   | 103.18 m² / 1110 ft²                    |

















### **Disclaimer:**



| 2_BEDROOM    | TYPE 2B-1 M                                  |
|--------------|----------------------------------------------|
| UNIT NO.     | 117,217,317,417                              |
|              |                                              |
| SUITE AREA   | 98.23 m <sup>2</sup> / 1057 ft <sup