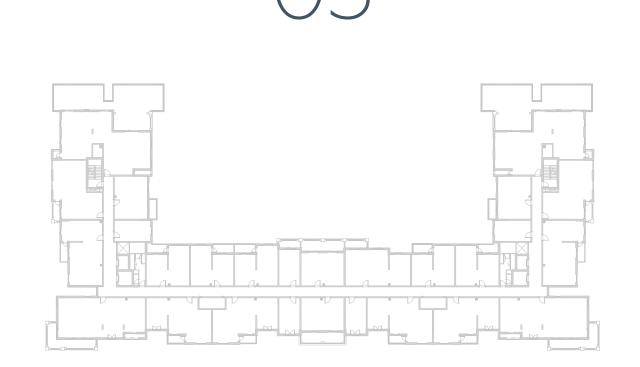

p> / 630 ft <sup>2</sup> |
| BALCONY AREA   | 0.00 m <sup>2</sup> / 000 ft <sup>2</sup>  |
| TOTAL AREA     | 58.59 m <sup>2</sup> / 630 ft <sup>2</sup> |
| GARDEN TERRACE | 36.35 m <sup>2</sup> / 391 ft <sup>2</sup> |











**LEVEL** 



**LEVEL** 





# **Disclaimer:**



| 1_BEDROOM      | TYPE 1B-2                                  |
|----------------|--------------------------------------------|
| UNIT NO.       | 128                                        |
|                | •••••••••••••••••••••••••••••••••••••••    |
| SUITE AREA     | 59.27 m <sup>2</sup> / 638 ft <sup>2</sup> |
| BALCONY AREA   | 6.25 m <sup>2</sup> / 67 ft <sup>2</sup>   |
| TOTAL AREA     | 65.52 m <sup>2</sup> / 705 ft <sup>2</sup> |
| GARDEN TERRACE | 13.92 m <sup>2</sup> / 150 ft <sup>2</sup> |









**LEVEL** 



**LEVEL** 





# **Disclaimer:**



| <b>TYPE 1B-2 M</b>                         | 1_BEDROOM      |
|--------------------------------------------|----------------|
| 122                                        | UNIT NO.       |
|                                            |                |
| 59.27 m <sup>2</sup> / 638 ft <sup>2</sup> | SUITE AREA     |
| 6.25 m <sup>2</sup> / 67 ft <sup>2</sup>   | BALCONY AREA   |
| 65.52 m <sup>2</sup> / 705 ft <sup>2</sup> | TOTAL AREA     |
| 13.92 m <sup>2</sup> / 150 ft <sup>2</sup> | GARDEN TERRACE |













**LEVEL** 





# **Disclaimer:**



| 1_BEDROOM    | TYPE 1B-3                                  |
|--------------|--------------------------------------------|
| UNIT NO.     | 222,322,422,520,618                        |