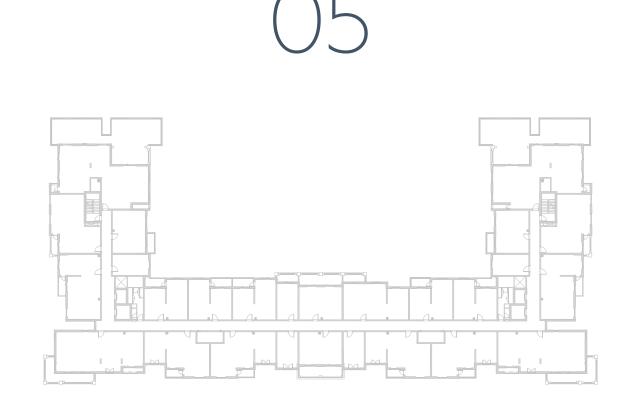

|
| SUITE AREA     | 54.13 m <sup>2</sup> / 582 ft <sup>2</sup> |
| BALCONY AREA   | 0.00 m <sup>2</sup> / 000 ft <sup>2</sup>  |
| TOTAL AREA     | 54.13 m <sup>2</sup> / 582 ft <sup>2</sup> |
| SARDEN TERRACE | 33.26 m <sup>2</sup> / 358 ft <sup>2</sup> |















# **Disclaimer:**















**LEVEL** 





### **Disclaimer:**



| 1_BEDROOM    | TYPE 1A-4 M                                |
|--------------|--------------------------------------------|
| UNIT NO.     | 216,316,416                                |
|              |                                            |
| SUITE AREA   | 55.10 m <sup>2</sup> / 593 ft <sup>2</sup> |
| BALCONY AREA | 5.10 m <sup>2</sup> / 55 ft <sup>2</sup>   |
| TOTAL AREA   | 60.20 m <sup>2</sup> / 648 ft <sup>2</sup> |













**LEVEL** 





# **Disclaimer:**











**LEVEL** 



**LEVEL** 





### **Disclaimer:**









**LEVEL** 



**LEVEL** 



**LEVEL** 





### **Disclaimer:**



















### **Disclaimer:**



| 1_BEDROOM      | TYPE 1B-1                                  |
|----------------|--------------------------------------------|
| UNIT NO.       | 124,127                                    |
|                |                                            |
| SUITE AREA     | 58.59 m <sup>2</sup> / 630 ft <sup>2</sup> |
| BALCONY AREA   | 0.00 m <sup>2</sup> / 000 ft <sup>2</sup>  |
| TOTAL AREA     | 58.59 m <sup>2</sup> / 630 ft <sup>2</sup> |
| GARDEN TERRACE | 36.35 m <sup>2</sup> / 391 ft <sup>2</sup> |













**LEVEL** 





# **Disclaimer:**



| 1_BEDROOM      | TYPE