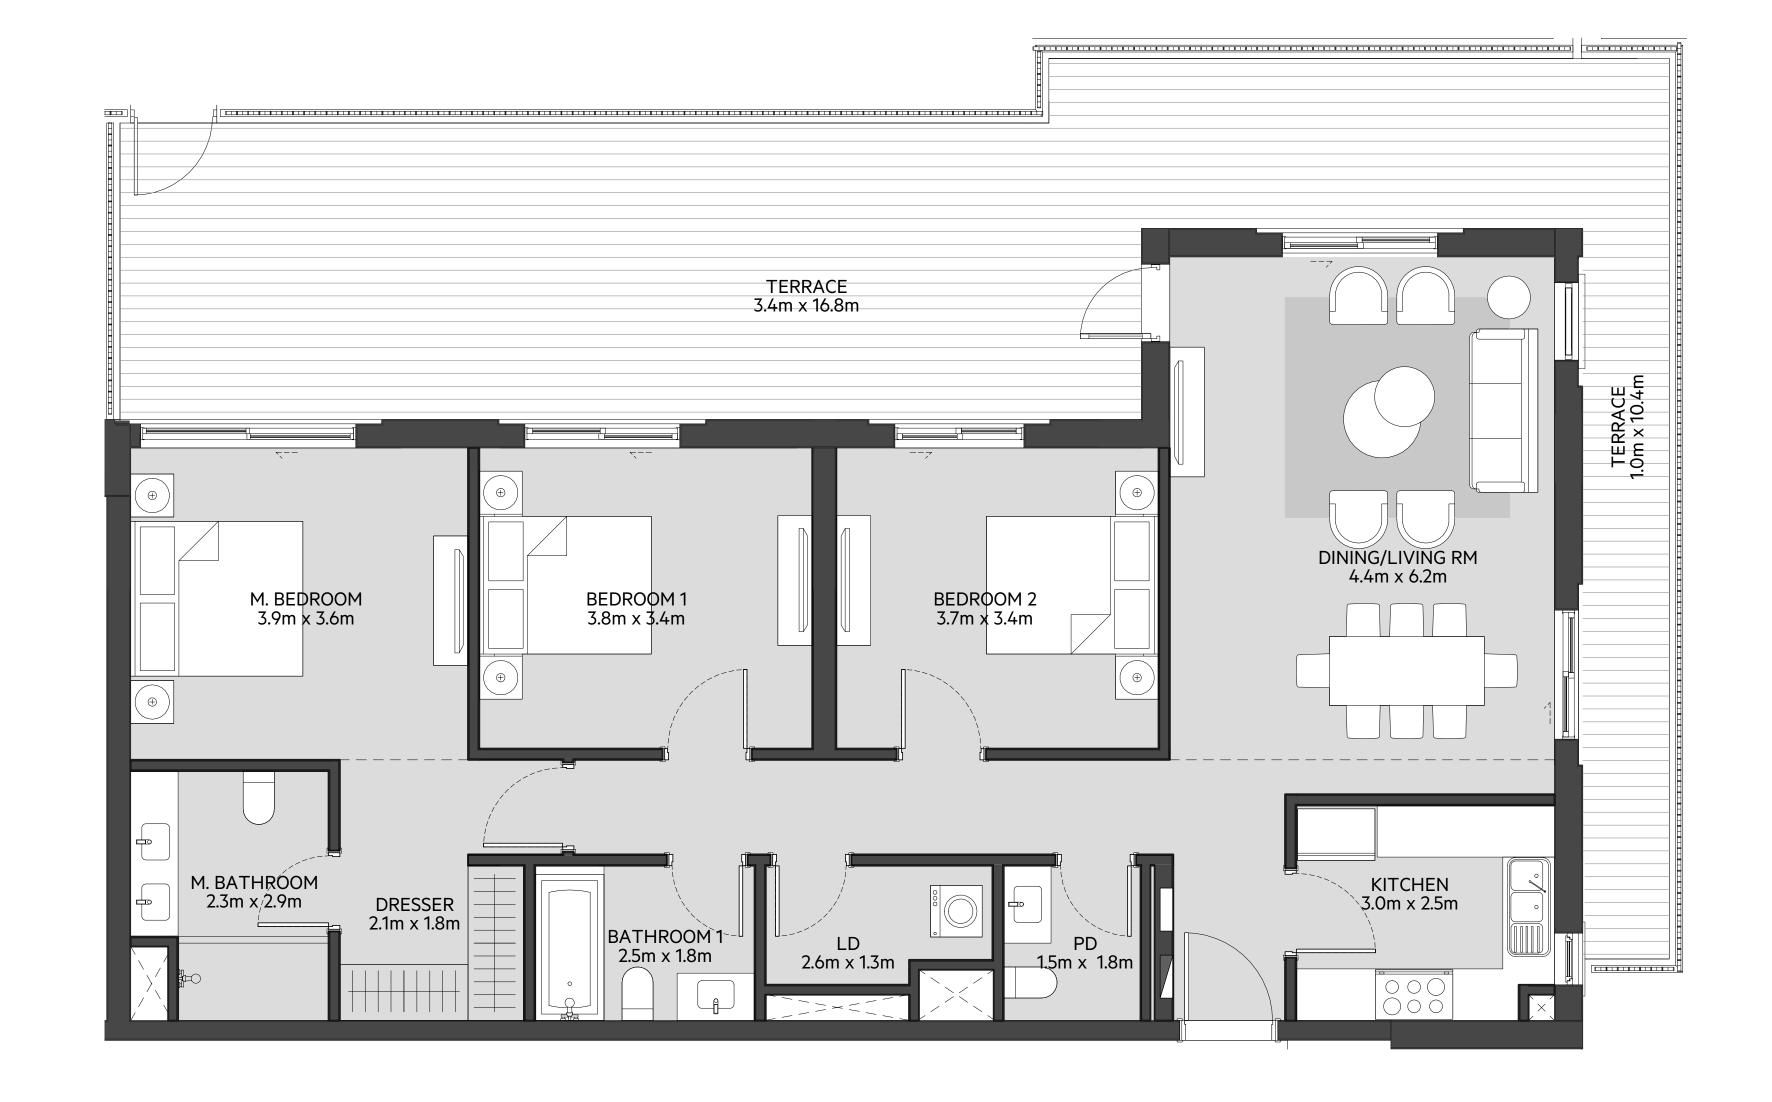

#### **Disclaimer:**

3\_BEDROOM

UNIT NO. 503

SUITE AREA

149.60 m² / 1610 ft²

BALCONY AREA

6.28 m² / 67 ft²

TOTAL AREA