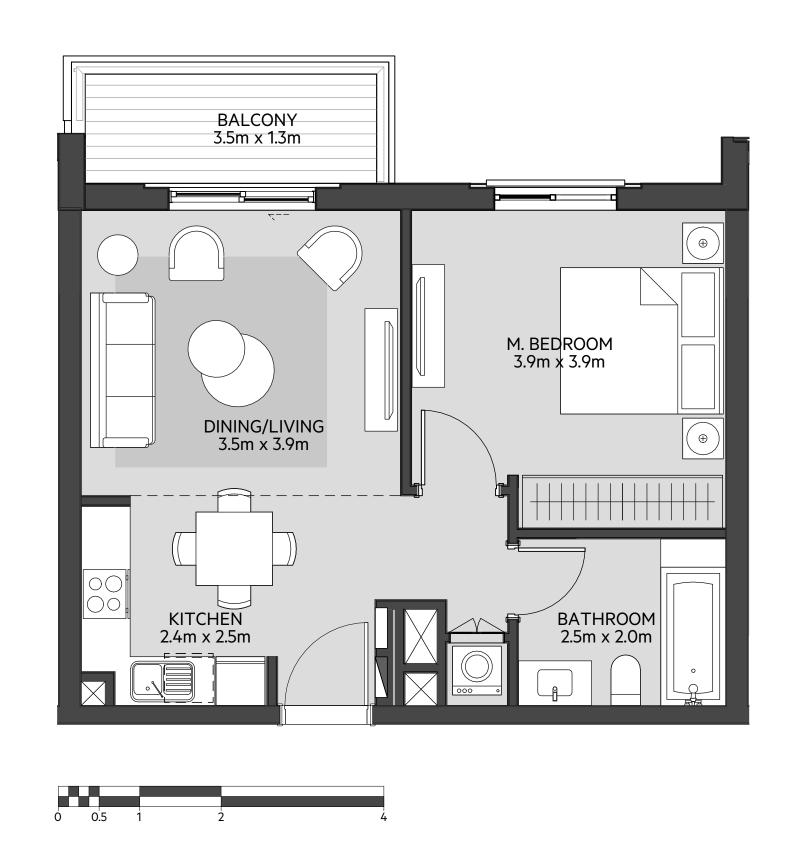

<sup>2</sup> / 582 ft <sup>2</sup> |
| BALCONY AREA   | 0.00 m <sup>2</sup> / 000 ft <sup>2</sup>  |
| TOTAL AREA     | 54.13 m <sup>2</sup> / 582 ft <sup>2</sup> |
| SARDEN TERRACE | 33.26 m <sup>2</sup> / 358 ft <sup>2</sup> |















# **Disclaimer:**















**LEVEL** 





### **Disclaimer:**



| 1_BEDROOM    | TYPE 1A-4 M                                |
|--------------|--------------------------------------------|
| UNIT NO.     | 216,316,416                                |
|              |                                            |
| SUITE AREA   | 55.10 m <sup>2</sup> / 593 ft <sup>2</sup> |
| BALCONY AREA | 5.10 m <sup>2</sup> / 55 ft <sup>2</sup>   |
| TOTAL AREA   | 60.20 m <sup>2</sup> / 648 ft <sup>2</sup> |













**LEVEL** 





# **Disclaimer:**











**LEVEL** 



**LEVEL** 





### **Disclaimer:**









**LEVEL** 



**LEVEL** 



**LEVEL** 





### **Disclaimer:**



















### **Disclaimer:**



| 1_BEDROOM      | TYPE 1B-1                                  |
|----------------|--------------------------------------------|
| UNIT NO.       | 124,127                                    |
|                |                                            |
| SUITE AREA     | 58.59 m <sup>2</sup> / 630 ft <sup>2</sup> |
| BALCONY AREA   | 0.00 m <sup>2</sup> / 000 ft <sup>2</sup>  |
| TOTAL AREA     | 58.59 m <sup>2</sup> / 630 ft <sup>2</sup> |
| GARDEN TERRACE | 36.35 m <sup>2</sup> / 391 ft <sup>2</sup> |













**LEVEL** 





# **Disclaimer:**



| 1_BEDROOM      | TYPE 1B-1 M                                |
|