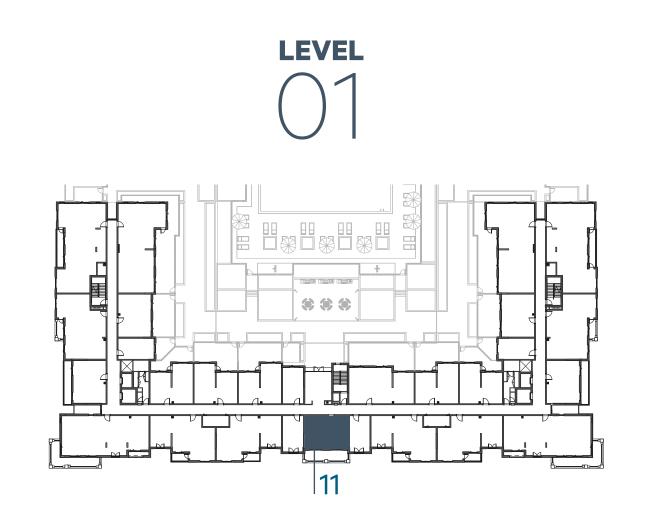

|
| BALCONY AREA | 11.87 m <sup>2</sup> / 128 ft <sup>2</sup> |
|              |                                            |
| TOTAL AREA   | 66.97 m <sup>2</sup> / 721 ft <sup>2</sup> |













**LEVEL** 





# **Disclaimer:**



| 1_BEDROOM    | TYPE 1A-2                                  |
|--------------|--------------------------------------------|
| UNIT NO.     | 111,211,311,411,510                        |
|              |                                            |
| SUITE AREA   | 54.14 m <sup>2</sup> / 583 ft <sup>2</sup> |
|              |                                            |
| BALCONY AREA | 16.99 m <sup>2</sup> / 182 ft <sup>2</sup> |
|              |                                            |
| TOTAL AREA   | 71.13 m <sup>2</sup> / 765 ft <sup>2</sup> |











**LEVEL** 





### **Disclaimer:**



| 1_BEDROOM      | TYPE 1A-3                                  |
|----------------|--------------------------------------------|
| UNIT NO.       | 102                                        |
|                |                                            |
| SUITE AREA     | 54.13 m <sup>2</sup> / 582 ft <sup>2</sup> |
| BALCONY AREA   | 0.00 m <sup>2</sup> / 000 ft <sup>2</sup>  |
| TOTAL AREA     | 54.13 m <sup>2</sup> / 582 ft <sup>2</sup> |
| GARDEN TERRACE | 33.26 m <sup>2</sup> / 358 ft <sup>2</sup> |















# **Disclaimer:**



| 1_BEDROOM      | TYPE 1A-3 M                                |
|----------------|--------------------------------------------|
| UNIT NO.       | 120                                        |
|