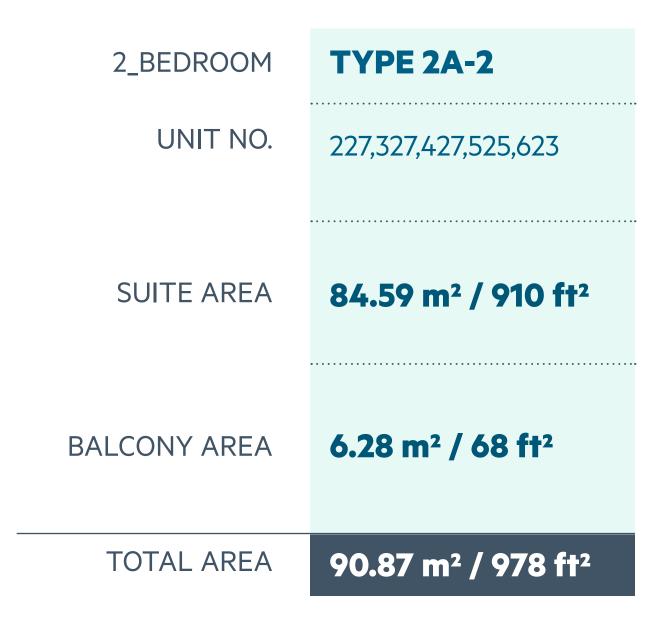

# **Disclaimer:**

| 2_BEDROOM      | TYPE 2A-1                                  |
|----------------|--------------------------------------------|
| UNIT NO.       | 126                                        |
| SUITE AREA     | 86.11 m <sup>2</sup> / 927 ft <sup>2</sup> |
| BALCONY AREA   | 0.00 m <sup>2</sup> / 000 ft <sup>2</sup>  |
| TOTAL AREA     | 86.11 m <sup>2</sup> / 927 ft <sup>2</sup> |
| GARDEN TERRACE | 57.59 m <sup>2</sup> / 620 ft <sup>2</sup> |