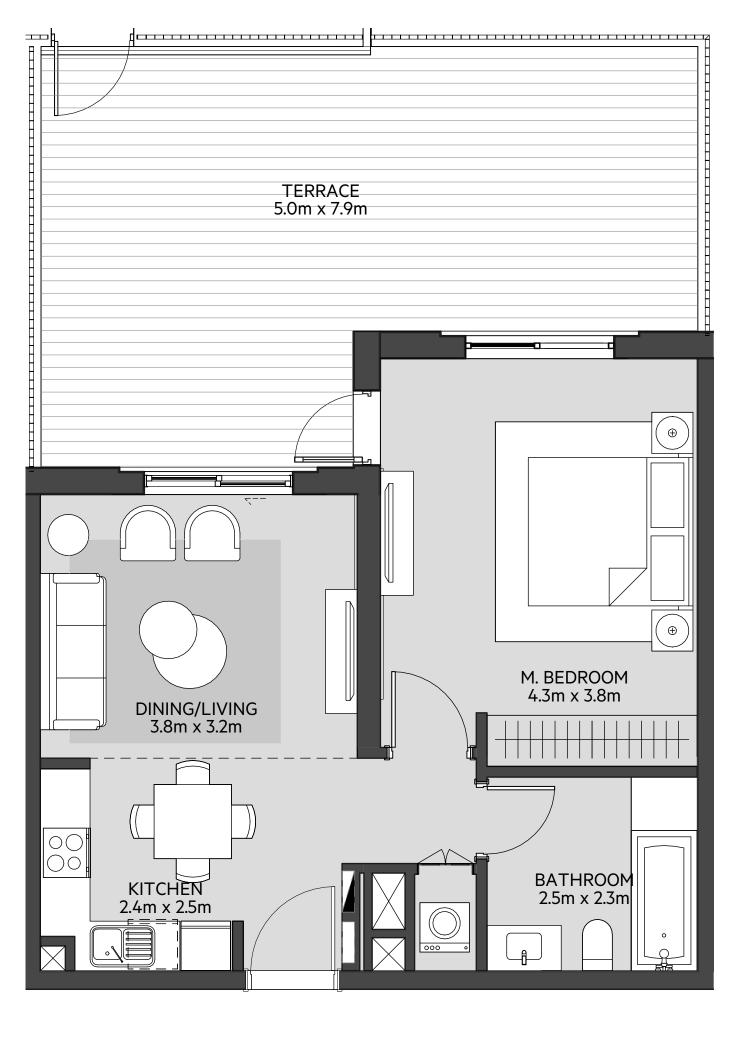

#### **Disclaimer:**

3\_BEDROOM

UNIT NO. 503

SUITE AREA

149.60 m² / 1610 ft²

BALCONY AREA

6.28 m² / 67 ft²

TOTAL AREA

ROOF TERRACE

124.94 m² / 1344 ft²

LEVEL 5