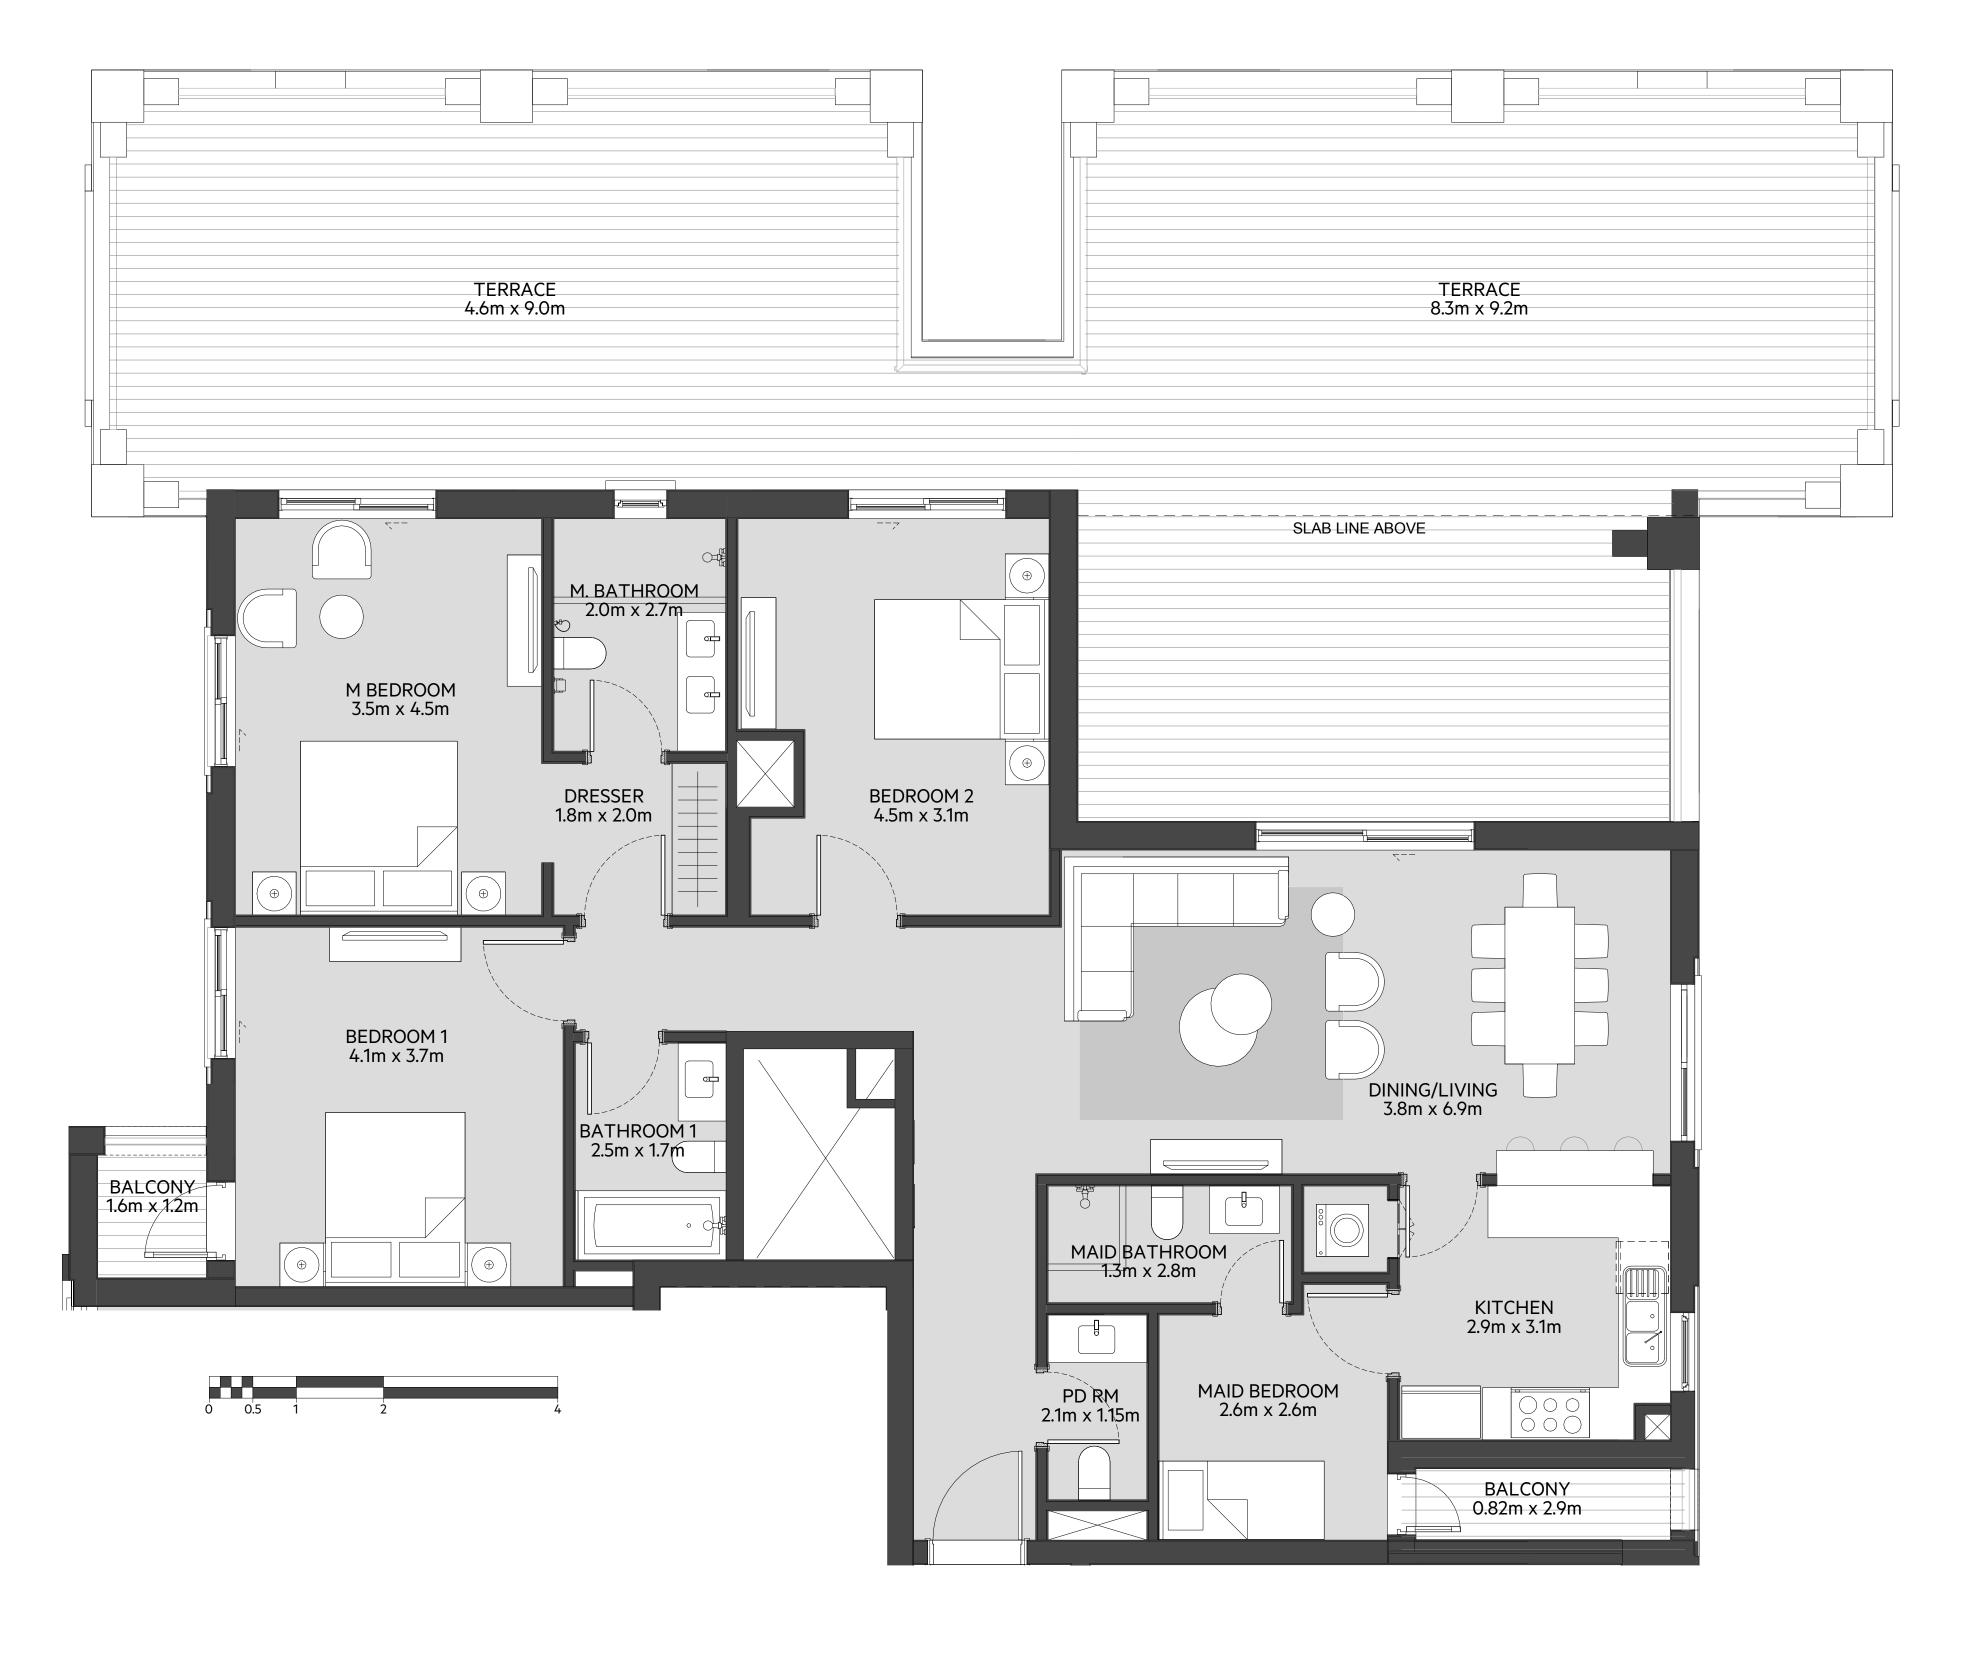

#### **Disclaimer:**

3\_BEDROOM

UNIT NO. 503

SUITE AREA

149.60 m² / 1610 ft²

BALCONY AREA

6.28 m² / 67 ft²

TOTAL AREA

ROOF TERRACE

124.94 m² / 1344 ft²

LEVEL 5