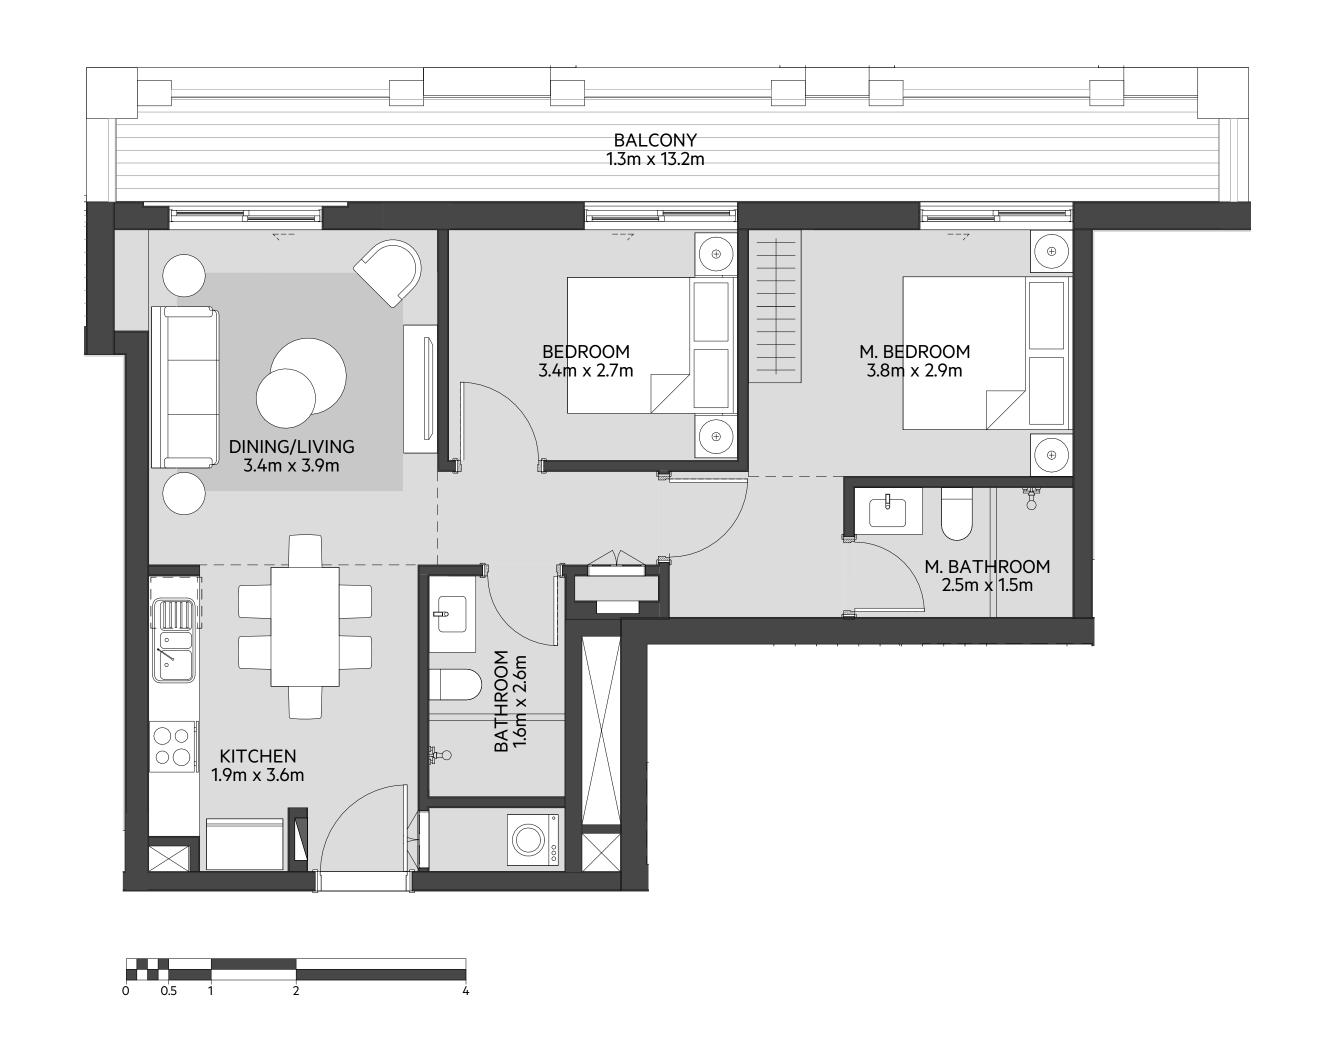

--------|--------------------------------------------|
| UNIT NO.     | 604                                        |
| SUITE AREA   | 73.82 m <sup>2</sup> / 794 ft <sup>2</sup> |
| BALCONY AREA | 17.54 m <sup>2</sup> / 189 ft <sup>2</sup> |
| TOTAL AREA   | 91.36 m² / 983 ft²                         |











**LEVEL** 



**LEVEL** 





# **Disclaimer:**



| 2_BEDROOM    | TYPE 2J-1 M                                |
|--------------|--------------------------------------------|
| UNIT NO.     | 614                                        |
|              |                                            |
| SUITE AREA   | 73.82 m <sup>2</sup> / 794 ft <sup>2</sup> |
| BALCONY AREA | 17.54 m² / 189 ft²                         |
| TOTAL AREA   | 91.36 m <sup>2</sup> / 983 ft <sup>2</sup> |









**LEVEL** 



**LEVEL** 





# **Disclaimer:**















**LEVEL** 





#### **Disclaimer:**















**LEVEL** 





## **Disclaimer:**















**LEVEL** 



**LEVEL** 





#### **Disclaimer:**



| 3_BEDROOM      | TYPE 3B-1 M                                  |
|----------------|----------------------------------------------|
| UNIT NO.       | 119                                          |
|                |                                              |
| SUITE AREA     | 132.98 m <sup>2</sup> / 1431 ft <sup>2</sup> |
|                |                                              |
| BALCONY AREA   | 0.00 m <sup>2</sup> / 000 ft <sup>2</sup>    |
|                |                                              |
| TOTAL AREA     | 132.98 m <sup>2</sup> / 14