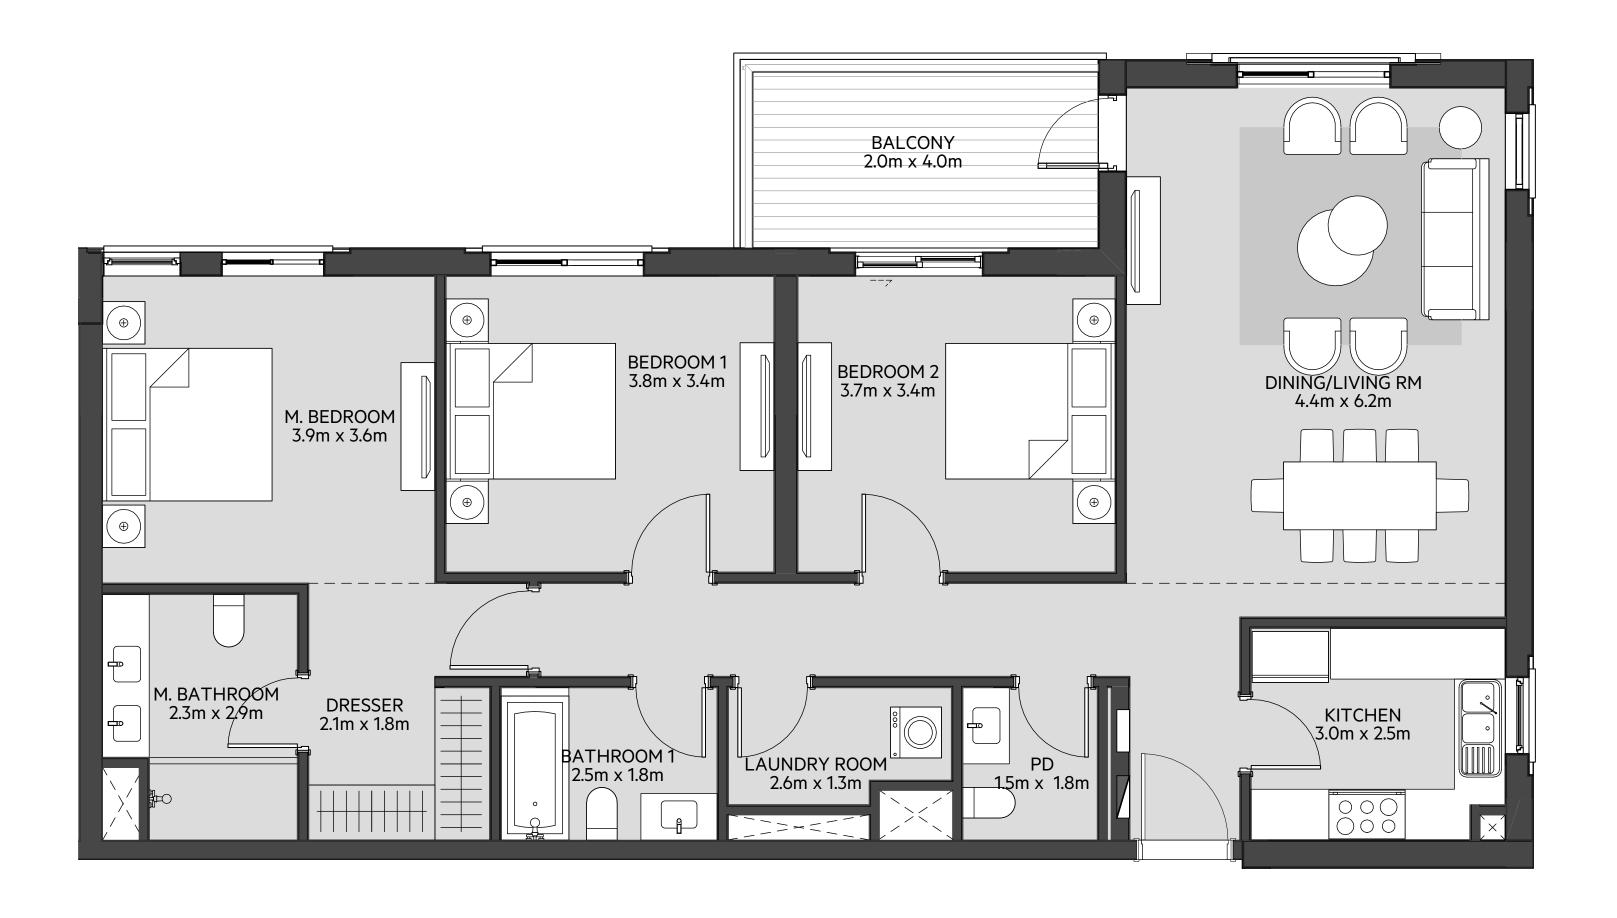

#### **Disclaimer:**

| 3_BEDROOM    | TYPE 3C-2                                |
|--------------|------------------------------------------|
| UNIT NO.     | 204,304,404                              |
| SUITE AREA   | 138.24 m² / 1488 ft²                     |
| BALCONY AREA | 8.92 m <sup>2</sup> / 96 ft <sup>2</sup> |
| TOTAL AREA   | 147.16 m² /1584 ft²                      |