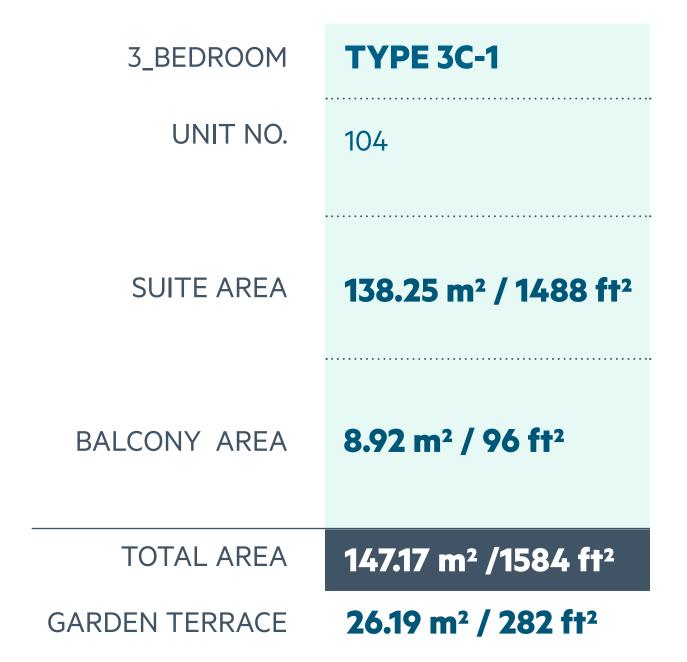

#### **Disclaimer:**

| 3_BEDROOM    | TYPE 3C-2                                |
|--------------|------------------------------------------|
| UNIT NO.     | 204,304,404                              |
| SUITE AREA   | 138.24 m² / 1488 ft²                     |
| BALCONY AREA | 8.92 m <sup>2</sup> / 96 ft <sup>2</sup> |
| TOTAL AREA   | 147.16 m² /1584 ft²                      |